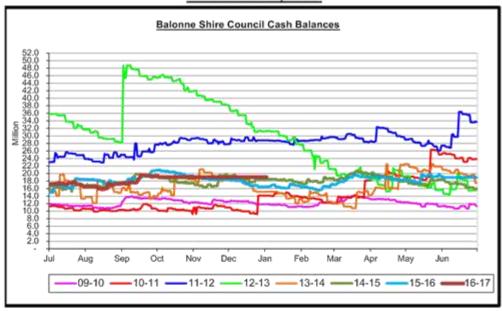

*

Nil

#### Recommendation/s

That Council receive this report.

Michelle Clarke

**Director Corporate & Financial Services** 



TO: Council

SUBJECT: Finance Information Report for period ended 31 December 2016

**DATE:** 11.01.17

AGENDA REF: ICFS2

**AUTHOR:** Karen Searle - Manager Financial Services

# **Executive Summary**

Financial Information Report for the period ended 31 December 2016.

#### **Attachments**

1. FinanceInformationReport.pdf J.

### Recommendation/s

That the monthly Financial Information Report for the period ending 31 December 2016, as tabled, be received and noted.

Michelle Clarke

**Director Corporate & Financial Services** 

# **Finance Information Report**

Month Ending 31 December 2016



# Balonne Shire Council Cash Management Report December 31, 2016



| Cash Fund Balance         |                 |                         |               |  |  |  |  |
|---------------------------|-----------------|-------------------------|---------------|--|--|--|--|
| Operational Fund: Balance |                 |                         |               |  |  |  |  |
| Cash on Hand              | 1,500.00        | Short Term Deposits:-   |               |  |  |  |  |
| Cash at Bank 86,747.60    |                 | отс                     | 14,530,165.81 |  |  |  |  |
| Short Term Deposits       | 17,264,383.16   | Investments             | 1.56          |  |  |  |  |
| Total Funds               | \$17,352,630.76 | Westpac Reserve Account | 2,734,215.79  |  |  |  |  |
| Trust Fund:               |                 | Total                   | 17,264,383