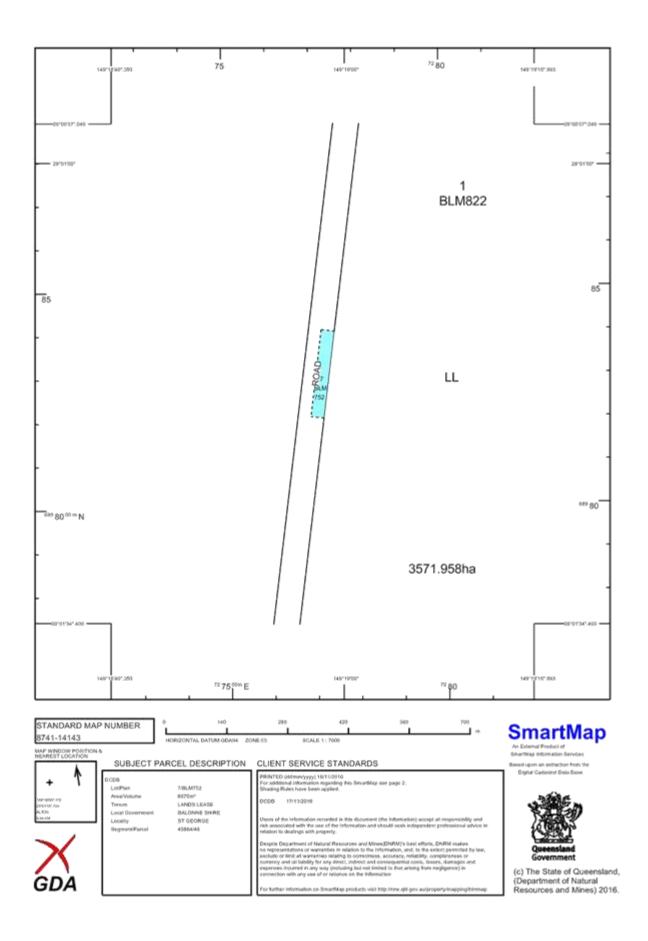

stal address: PO Box 318, Toowoomba QLD 4350 https://www.dnrm.qld.gov.au/

CS2859 DNRM Public Service Value\_white\_V1



The information in this email together with any attachments is intended only for the person or entity to which it is addressed and may contain confidential and/or privileged material. There is no waiver of any confidentiality/privilege by your inadvertent receipt of this material.

Any form of review, disclosure, modification, distribution and/or publication of this email message is prohibited, unless as a necessary part of Departmental business.

If you have received this message in error, you are asked to inform the sender as quickly as possible and delete this message and any copies of this message from your computer and/or your computer system network.

\_\_\_\_\_



# **Additional Information Page**

Shading Rules

Lot Number = 7 and Plan Number = BLM752

From: HACKWOOD Carolann To: Fiona Macleod

Subject: Doc 19817 RE: Request for Council Views - Further Dealing of TL 0/210564 being Lot 7 on BLM752

Date: Wednesday, 4 January 2017 11:55:30 AM

Attachments: image003.png

image007.png

#### Hello Fiona

Your request for an extension of time to the 24 January 2017 to provide a response is granted.

#### Regards

#### Carolann Hackwood

#### Land Administration Officer

#### Land Services | South Region

Department of Natural Resources and Mines

P 07 4529 1286 F 07 4529 1562 203 Tor Street, Toowomba QLD 4350

Postal address: PO Box 318, Toowoomba QLD 4350

https://www.dnrm.qld.gov.au/

















From: Fiona Macleod [mailto:Fiona.Macleod@balonne.