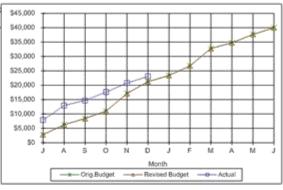

-----------------|
| Month          | Orig.Budget          | Actual          |
| J              | \$2,800              | \$7,887         |
| A              | \$6,270              | \$12,958        |
| S              | \$8,440              | \$14,696        |
| 0              | \$10,985             | \$17,604        |
| N              | \$17,128             | \$20,765        |
| D              | \$21,246             | \$23,094        |
| J              | \$23,412             |                 |
| F              | \$26,742             |                 |
| M              | \$32,764             |                 |
| A              | \$34,735             |                 |
| M              | \$37,674             |                 |
| J              | \$40,000             |                 |



| 5410-2227-7000 | St George Bore Main | itenance/Opera | Name     |                                                   |
|----------------|---------------------|----------------|----------|---------------------------------------------------|
| Month          | Orig.Budget         | Actual         | \$90,000 |                                                   |
| J              | \$4,407             | \$4,537        | \$80,000 | <del></del>                                       |
| A              | \$10,776            | \$7,999        | \$70,000 |                                                   |
| S              | \$24,003            | \$8,700        | \$60,000 |                                                   |
| 0              | \$40,874            | \$10,225       | \$50,000 |