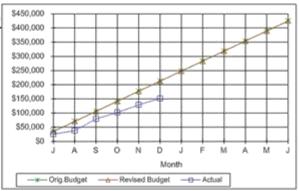

|
|       |             |           |



| 6430-2216 | -Landfill Maintenance |           |
|-----------|-----------------------|-----------|
| Month     | Orig.Budget           | Actual    |
| J         | \$35,417              | \$25,895  |
| A         | \$70,833              | \$37,775  |
| S         | \$106,250             | \$79,375  |
| 0         | \$141,667             | \$102,391 |
| N         | \$177,083             | \$129,064 |
| D         | \$212,500             | \$151,329 |
| J         | \$247,917             |           |
| F         | \$283,333             |           |
| M         | \$318,750             |           |
| A         | \$354,167             |           |
| M         | \$389,583             |           |
| J         | \$425,000             |           |



#### 0725-2214-RMPC

| Month | Orig.Budget | Actual    |
|-------|-------------|-----------|
| J     | \$106,437   | \$19,647  |
| A     | \$270,809   | \$83,183  |
| S     | \$379,088   | \$149,989 |
| 0     | \$615,334   | \$239,136 |
| N     | \$723,761   | \$447,610 |
| D     | \$794,874   | \$633,232 |
| J     | \$962,864   |           |
| F     | \$1,177,112 |           |
| M     | \$1,215,829 |           |
| A     | \$1,283,962 |           |
| M     | \$1,298,801 |           |
| J     | \$1,400,000 |           |
|       |             |           |



### Balonne Shire Council as at 31 October 2016 Capital Expenditure

410 - 4933

| Month | Orig.Budget | Actual      |
|-------|-------------|-------------|
| J     | \$294,792   | \$143,158   |
| A     | \$589,583   | \$179,514   |
|