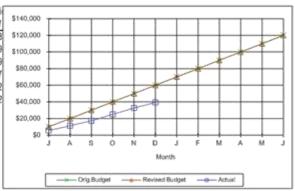

|  |
| 0                                           | \$40,000    | \$25,077 |  |  |  |  |  |
| N                                           | \$50,000    | \$32,702 |  |  |  |  |  |
| D                                           | \$60,000    | \$39,252 |  |  |  |  |  |
| J                                           | \$70,000    |          |  |  |  |  |  |
| F                                           | \$80,000    |          |  |  |  |  |  |
| M                                           | \$90,000    |          |  |  |  |  |  |
| A                                           | \$100,000   |          |  |  |  |  |  |
| М                                           | \$110,000   |          |  |  |  |  |  |
| J                                           | \$120,000   |          |  |  |  |  |  |









| 0355-2227 | - Visitor Services Mtce/ | Operations . |
|-----------|--------------------------|--------------|
| Month     | Orig.Budget              | Actual       |
| J         | \$15,034                 | \$16,991     |
| A         | \$29,141                 | \$38,692     |
| S         | \$43,052                 | \$61,721     |
| 0         | \$59,784                 | \$82,658     |
| N         | \$77,585                 | \$106,103    |
| D         | \$90,443                 | \$118,092    |
| J         | \$101,239                |              |
| F         | \$115,228                |              |
| M         | \$128,508                |              |
| A         | \$142,460                |              |
| M         | \$163,889                |              |
| J