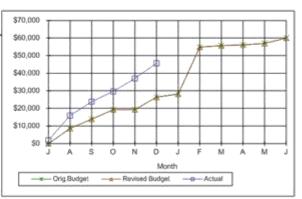

ig.Budget | Actua         |
|--------|-------------|---------------|
| J      | \$8,344     | \$5,625       |
| A      | \$16,129    | \$11,107      |
| S      | \$24,063    | \$17,169      |
| 0      | \$31,104    | \$23,774      |
| N .    | \$39,417    | \$33,450      |
| 0      | \$48,040    | \$40,170      |
| 1      | \$54,289    |               |
| FOLIDE | \$150,710   | 4 2 0 4 2 0   |
| M      | \$174,976   | 9000000       |
| A      | \$182,145   | 1 5 0 4 5 0   |
| M      | \$189,761   |               |
| 3      | \$200,000   | 8 2 2 3 2 2 0 |



0510-2227-Housing - Maintenance/Operations Month Orig.Budget Actual \$1,911 \$8,599 \$15,929 Ś \$13,900 \$23,794 \$19,283 \$29,646 0 \$19,283 \$37,037 D \$26,404 \$45,661 J \$28,230 \$54,808 M \$55,710 A \$56,076 M \$56,938 J \$60,000













| 0530-2227 | -Park/Gardens Mainte | nance/Operation |
|-----------|----------------------|-----------------|
| Month     | Orig.Budget          | Actual          |
| J         | \$27,711             | \$29,550        |
| A         | \$80,635             | \$76,380        |
| S         | \$106,855            | \$105,225       |
| 0         | \$145,536            | \$143,599       |
| N         | \$174,322            | \$168,901       |
| D         | \$200,285            | \$196,806       |
| J         | \$224,763            |                 |
| F         | \$271,276            |                 |
| M         | \$298,413            |                 |
| A         | \$339,775            |                 |
| M         | \$368,534            |                 |
| J         | \$39