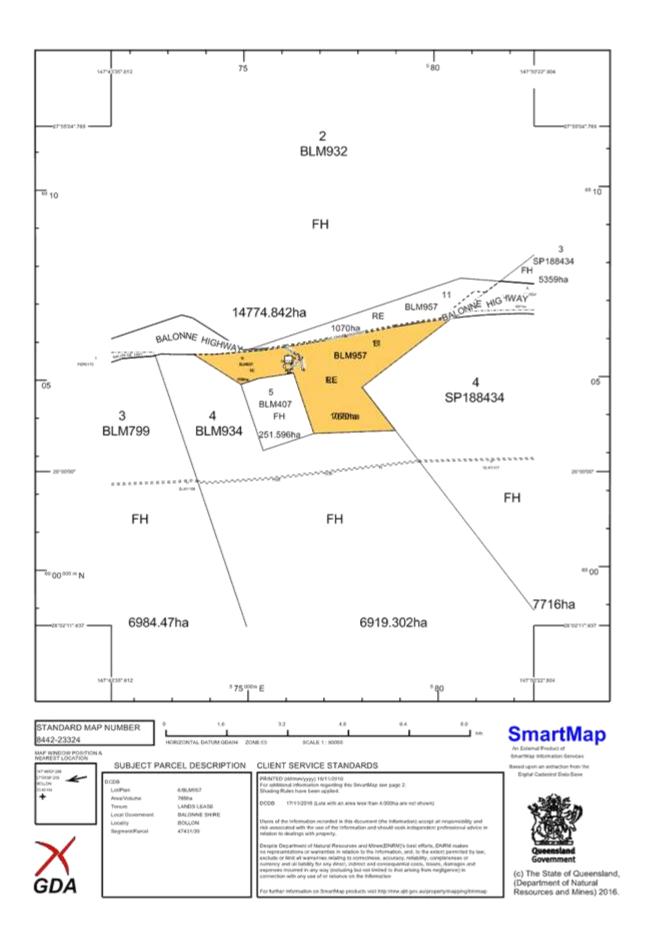

rence number 2016/001387 in any future correspondence.

Yours sincerely

Carolann Hackwood Land Administration Officer

-----

The information in this email together with any attachments is intended only for the person or entity to which it is addressed and may contain confidential and/or privileged material. There is no waiver of any confidentiality/privilege by your inadvertent receipt of this material.

Any form of review, disclosure, modification, distribution and/or publication of this email message is prohibited, unless as a necessary part of Departmental business.

If you have received this message in error, you are asked to inform the sender as quickly as possible and delete this message and any copies of this message from your computer and/or your computer system network.

-----



# **Additional Information Page**

Shading Rules

Lot Number = 6 and Plan Number = BLM957

 From:
 HACKWOOD Carolann

 To:
 Flona Macked

Subject: RE: Request for Trustee Views
Date: Friday, 2 December 2016 1:18:14 PM

Attachments: image002.png

image003.png image004.jpg image005.jpg

#### Hello Fiona

Your request for an extension of time to the 24 January 2017 to provide a response is granted.

#### Regards

#### Carolann Hackwood

#### Land Administration Officer

#### Land Services | South Region

Department of Natural Resources and Mines

P 07 4529 1286 F 07 4529 1562 203 Tor Street, Toowomba QLD 4350

Postal address: PO Box 318, Toowoomba QLD 4350

https://www.dnrm.qld.gov.au/

CS2859 DNRM Public Service Value\_white\_V1



From: Fiona Macleod [mailto:Fiona.Macleod@balonne.qld.gov.