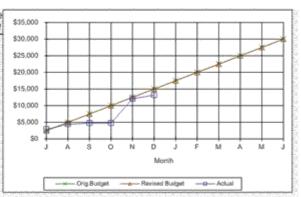

| esee. 4                                 |                |                  |                          | 2000             |              |                |                   |                          |                        |                                         |





\$4,786,860



| Month | Orig.Budget | Actual   |
|-------|-------------|----------|
| J     | \$2,500     | \$2,900  |
| A     | \$5,000     | \$4,450  |
| S     | \$7,500     | \$4,750  |
| 0     | \$10,000    | \$4,750  |
| N     | \$12,500    | \$12,070 |
| 0     | \$15,000    | \$13,170 |
| J     | \$17,500    |          |
| F     | \$20,000    |          |
| M     | \$22,500    |          |
| A     | \$25,000    |          |
| M     | \$27,500    |          |
| 3     | \$38,000    |          |



| 0310-2227-Planning/Development Mtce/Operati |             |          |  |  |  |  |  |
|---------------------------------------------|-------------|----------|--|--|--|--|--|
| Month                                       | Orig.Budget | Actual   |  |  |  |  |  |
| J                                           | \$10,000    | \$5,568  |  |  |  |  |  |
| A                                           | \$20,000    | \$11,269 |  |  |  |  |  |
| S                                           | \$30,000    | \$17,279 |  |  |  |  |  |
| 0                                           | \$40,000    | \$25,077 |  |  |  |  |  |
| N                                           | \$50,000    | \$32,702 |  |  |  |  |  |
| D                                           | \$60,000    | \$39,252 |  |  |  |  |  |
| J