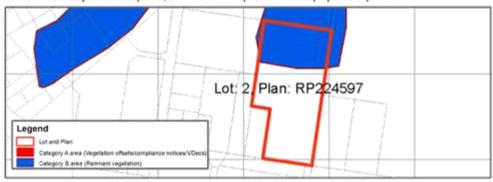

arnarvon Highway road reserve).

## 3.3.4 Vegetation

Heavy vegetation exists to the northern half of the land parcel. Refer to Figure 2 for illustrative purposes. Part of this vegetation is identified as remnant by the State Government, as illustrated Figure 6. It can be noted that the proposed expansion will not produce any form of impact on the existing State significant vegetation, thus this issue is not of major concern to this development.

Some vegetation is to be removed as part of the development as illustrated in Appendix A, however it is not identified as being of state significance.

It is also noted that medium sized trees and shrubs have been scattered sparingly along the western and southern boundary of the land parcel, and will not be impacted from the proposed expansion.



Figure 6 - Regulated Vegetation Management Map

Source: The State of Queensland (Department of Natural Resources and Mines), 2015

#### 3.3.5 Airport Matters

Council's overlay mapping identifies the southern part of the subject site as being partly within the St George airport obstacle limitation surface boundary as illustrated in Figure 7.



Figure 7 - Obstacle Limitations Surfaces Map Source: Balonne Shire Council Planning Scheme, 2006

Level 2, 39 Sherwood Road Toowong QLD 4066

mail@icubed.com.au www.icubed.com.au P: 07 3870 8888

CES4 - ATTACHMENT 1 Page 118 of 280 19 January 2017

12

## 3.3.6 Protected Areas

Council's overlay mapping identifies the subject site as being within a Protected Area, as illustrated in Figure 8. It can be noted the proposed development expansion is un