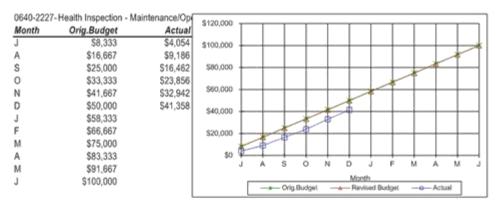

|  |  |  |  |
| S         | \$10,021                       | \$5             |  |  |  |  |
| 0         | \$13,324                       | \$8             |  |  |  |  |
| N         | \$18,259                       | \$13            |  |  |  |  |
| D         | \$23,260                       | \$17            |  |  |  |  |
| J         | \$26,488                       |                 |  |  |  |  |
| F         | \$30,631                       |                 |  |  |  |  |
| M         | \$34,023                       |                 |  |  |  |  |
| A         | \$36,743                       |                 |  |  |  |  |
| M         | \$41,955                       |                 |  |  |  |  |
| .1        | \$50,000                       |                 |  |  |  |  |







| Month | Orig.Budget | Actua     |
|-------|-------------|-----------|
| J     | \$21,667    | \$13,352  |
| A     | \$43,333    | \$31,592  |
| S     | \$65,000    | \$48,338  |
| 0     | \$86,667    | \$73,256  |
| N     | \$108,333   | \$102,363 |
| D     | \$130,000   | \$121,243 |
| J     | \$151,667   |           |
| F     | \$173,333   |           |
| M     | \$195,000   |           |
| A     | \$216,667   |           |
| M     | \$238,333   |           |
| J     | \$260,000   |           |
|       |             |           |



| 4410-2227 | - Sewerage Maintenan | ce/Operations |
|-----------|----------------------|---------------|
| Month     | Orig.Budget          | Actual        |
| J         | \$30,833             | \$39,328      |
| A         | \$61,667             | \$70