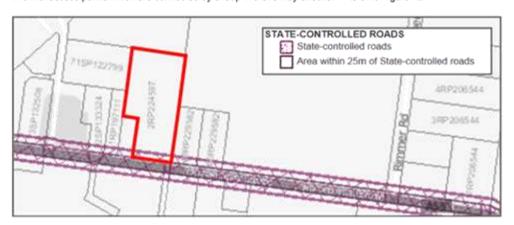

posed industrial use is not anticipated to have a negative impact on surrounding land uses and is designed to complement the existing Town Zone- Industrial Precinct character of this industrial locality with appropriate material and building structures being utilised.



Figure 4 - Map of Surrounding Land Uses Source: Balonne Shire Council, 2006

Level 2, 39 Sherwood Road Toowong QLD 4066 mail@icubed.com.au www.icubed.com.au



## 3.3 Site Characteristics

## 3.3.1 Access

The allotment fronts onto Grey Street (Carnarvon Highway), which is the subject site's primary road frontage, and is identified as a State Controlled Road. Refer to Figure 5. Vehicular access to the site is attained via two informal access points which are connected by a loop in a one way direction. Refer to Figure 12.



Figure 5 - State Controlled Road Assessment Triggers Source: SDAP Mapping (September 2015)

#### 3.3.2 Services

#### Stormwater/Sewer/ Water:

Services on the subject site include an underground stormwater / rainwater pipeline, which runs from the existing building in a north-westerly direction to the four (4) existing rainwater tanks located towards the western boundary of the land parcel. Refer to Appendix A for location of tanks. In addition to this, a culvert and grass swale for stormwater drainage aligns Carnarvon Highway along the entire frontage of the subject site.

An existing septic transpiration area exists towards the western boundary of the land parcel. It can be noted that the septic transpiration area is deemed suffice to accommodation the additional loading from the prop