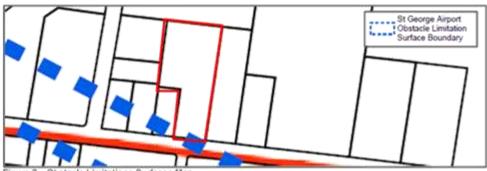

he existing State significant vegetation, thus this issue is not of major concern to this development.

Some vegetation is to be removed as part of the development as illustrated in Appendix A, however it is not identified as being of state significance.

It is also noted that medium sized trees and shrubs have been scattered sparingly along the western and southern boundary of the land parcel, and will not be impacted from the proposed expansion.



Figure 6 - Regulated Vegetation Management Map

Source: The State of Queensland (Department of Natural Resources and Mines), 2015

#### 3.3.5 Airport Matters

Council's overlay mapping identifies the southern part of the subject site as being partly within the St George airport obstacle limitation surface boundary as illustrated in Figure 7.



Figure 7 - Obstacle Limitations Surfaces Map Source: Balonne Shire Council Planning Scheme, 2006

Level 2, 39 Sherwood Road Toowong QLD 4066

mail@icubed.com.au www.icubed.com.au P: 07 3870 8888

CES4 - ATTACHMENT 1 Page 118 of 280 19 January 2017

12

## 3.3.6 Protected Areas

Council's overlay mapping identifies the subject site as being within a Protected Area, as illustrated in Figure 8. It can be noted the proposed development expansion is undertaken to ensure that existing areas of significant biodiversity and habitat value are protected.



Figure 8 - Protected Areas Map Source: Balonne Shire Council Planning Scheme, 2006

# 3.3.7 Bushfire

Council's mapping for bushfire does not provided sufficient detail to correctly identify if bushfire is considered by Council to be a risk to