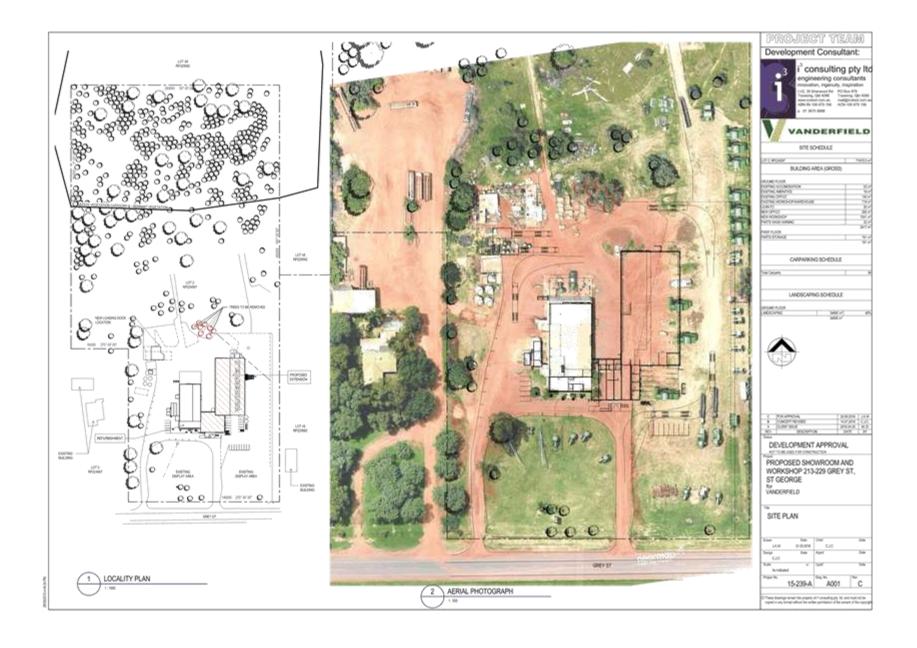

state-controlled state-controlled road.  And                                                                                         |   | No new lower order roads are proposed                                                   |
| network.                                                                                                                                     | AO7.2 The layout and design of the development directs traffic generated by the development to use lower order roads.                             | Ø | The proposed development does not have access to use lower order roads.                 |

State development assessment provisions 22 July 2016 V1.9

Module 19 - State transport network functionality

19.2 Transport infrastructure and network design state code Page 3 of 3

























Department of Infrastructure, Local Government and Planning

Our reference: SDA-1116-035205 Your reference: MCU 153 / OW 14 11604

19 December 2016

Chief Executive Officer Balonne Shire Council PO Box 201 ST GEORGE QLD 4487 council@balonne.qld.gov.au

Attention: Ms Fiona Macleod

Dear Mr Magin

#### Concurrence agency response—with conditions

213-229 Grey Street, St George QLD 4487 (Lot 2 on RP224597) (Given under section 285 of the Sustainable Planning Act 2009)

The referral agency material for the development application described below was received by the Department of Infrastructure, Local Government and Planning under section 272 of the *Sustainable Planning Act 2009* on 25 November 2016.

#### Applicant details

Applicant name: Vanderfield Properties Pty Lt