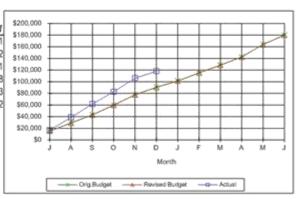

-------------|
| Month     | Orig.Budget              | Actual       |
| J         | \$15,034                 | \$16,991     |
| A         | \$29,141                 | \$38,692     |
| S         | \$43,052                 | \$61,721     |
| 0         | \$59,784                 | \$82,658     |
| N         | \$77,585                 | \$106,103    |
| D         | \$90,443                 | \$118,092    |
| J         | \$101,239                |              |
| F         | \$115,228                |              |
| M         | \$128,508                |              |
| A         | \$142,460                |              |
| M         | \$163,889                |              |
| J         | \$180,000                |              |
|           |                          |              |



| 405-0003  | Works Administr | ation - Revenue |
|-----------|-----------------|-----------------|
| Month     | Orig Budget     | Actual          |
| J         | \$83,333        | \$61,352        |
| A         | \$166,667       | \$130,596       |
| S         | \$250,000       | \$198,061       |
| 0         | \$333,333       | \$265,544       |
| N         | \$416,667       | \$399,138       |
| D         | \$500,000       | \$475,367       |
| J         | \$583,333       |                 |
| F         | \$666,667       |                 |
| M         | \$750,000       |                 |
| A         | \$833,333       |                 |
| M         | \$916,667       |                 |
| J         | \$1,000,000     |                 |
| 175000000 |                 |