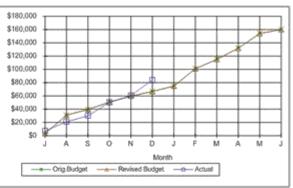

| \$787,208   |          |  |  |
| A                                         | \$868,464   |          |  |  |
| M                                         | \$1,008,970 |          |  |  |
| J                                         | \$1,100,000 |          |  |  |



#### 0420-2227-Bridge Maintenance/Operations

| Month | Orig.Budget | Actu |
|-------|-------------|------|
| J     | \$4,167     | \$   |
| A     | \$8,333     | \$   |
| S     | \$12,500    | \$   |
| 0     | \$16,667    | \$   |
| N     | \$20,833    | \$   |
| D     | \$25,000    | \$   |
| J     | \$29,167    |      |
| F     | \$33,333    |      |
| M     | \$37,500    |      |
| A     | \$41,667    |      |
| M     | \$45,833    |      |
| J     | \$50,000    |      |
|       |             |      |









| 450-1810 .<br>Month | 1850 ,1851<br>Orig.Budget | Actual      | \$4,500,000 |
|---------------------|---------------------------|-------------|-------------|
| J                   | \$313,188                 | \$278,370   | \$4,000,000 |
| A                   | \$625,328                 | \$538,253   | \$3,500,000 |
| S                   | \$941,820                 | \$736,674   | \$3,000,000 |
| 0                   | \$1,198,329               | \$1,105,832 | \$2,500,000 |
| N                   | \$1,649,629               | \$1,443,580 | \$2,000,000 |
| 0                   | \$1,908,278               | \$1,687,596 | \$1,500,000 |
| J                   | \$2,146,587               |             | \$1,000,000 |
| F                   | \$2,500,610               |             | \$500,000