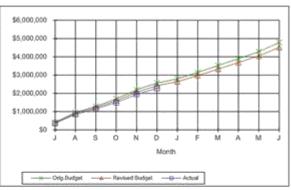

|                      |                     |                       | esee. 4                                 |                |                  |                          | 2000             |              |                |                   |                          |                        |                                         |





\$4,786,860



| Month | Orig.Budget | Actual   |
|-------|-------------|----------|
| J     | \$2,500     | \$2,900  |
| A     | \$5,000     | \$4,450  |
| S     | \$7,500     | \$4,750  |
| 0     | \$10,000    | \$4,750  |
| N     | \$12,500    | \$12,070 |
| 0     | \$15,000    | \$13,170 |
| J     | \$17,500    |          |
| F     | \$20,000    |          |
| M     | \$22,500    |          |
| A     | \$25,000    |          |
| M     | \$27,500    |          |
| 3     | \$38,000    |          |



| 0310-2227-Planning/Development Mtce/Operati |             |          |  |  |  |  |  |
|---------------------------------------------|-------------|----------|--|--|--|--|--|
| Month                                       | Orig.Budget | Actual   |  |  |  |  |  |
| J