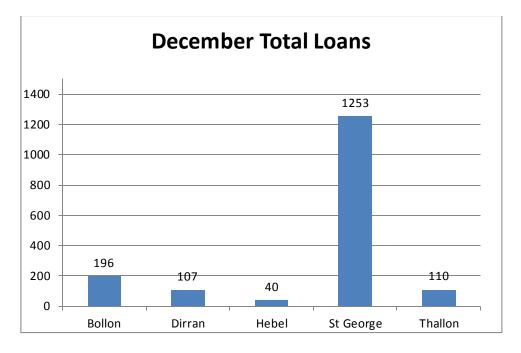

Meeting, once all cost analysis has been completed.

#### **Meetings & Training**

- The Balonne Shire Meeting was held on Tuesday, 29 November 2016 with the next meeting date unconfirmed, but will be in February 2017.
- The Adventure Way Promotional Group Meeting was held on Tuesday, 22 November 2016.
- Southern Queensland Country Tourism Advisory Group Meeting was held on Wednesday, 23 November 2016.

#### Visitor Information Centre Sales and Revenue

Below are two graphs that display the revenue and cost of sales for the Visitor Information Centre. Revenue in November has seen an increase of 35.7% when compared to November 2015. The monthly sales figure is \$2,758.88, making a financial year total of \$22,963.75.





## LIBRARY SERVICES

# BSC Library Stats & Commentary December 2016





• Story time was "Christmas is on its way "with 9 children.

## **COMMUNITY AND BUSINESS DEVELOPMENT**

- Regional Arts Development Fund (RADF)
  - Community grants program round 1 is currently open. Closes 27th January 2017
  - Balonne Shire Public Art Place Making

## Let's Paint the Town

- One Mural completed on the Windows of Amber Hair Studio. The Balonne Beacon has run
  a story about the project. The Queensland Country Life has interviewed the artist and the
  project co-ordinator story to be published in the coming weeks.
- Indigenous Enterprise Incubator Program
  - Project Co-ordinator for the enterprise Incubator program has been engaged.
  - Co-ordinators initial visit 12-16 December
  - Next scheduled visit commencing 30 January
- Future activities (planning in process)