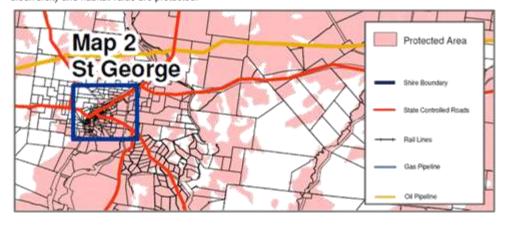

ral Resources and Mines), 2015

#### 3.3.5 Airport Matters

Council's overlay mapping identifies the southern part of the subject site as being partly within the St George airport obstacle limitation surface boundary as illustrated in Figure 7.



Figure 7 - Obstacle Limitations Surfaces Map Source: Balonne Shire Council Planning Scheme, 2006

Level 2, 39 Sherwood Road Toowong QLD 4066

mail@icubed.com.au www.icubed.com.au P: 07 3870 8888

CES4 - ATTACHMENT 1 Page 118 of 280 19 January 2017

12

## 3.3.6 Protected Areas

Council's overlay mapping identifies the subject site as being within a Protected Area, as illustrated in Figure 8. It can be noted the proposed development expansion is undertaken to ensure that existing areas of significant biodiversity and habitat value are protected.



Figure 8 - Protected Areas Map Source: Balonne Shire Council Planning Scheme, 2006

# 3.3.7 Bushfire

Council's mapping for bushfire does not provided sufficient detail to correctly identify if bushfire is considered by Council to be a risk to this site. Refer to Figure 9. Given the dense vegetation to the rear of the site, we can assume that there may be some inherit risk, however the distance from the proposed buildings to the vegetation is sufficient (at over 100m) as a buffer zone that no further assessment against this matter is required.



Figure 9 - Bushfire Map Source: Balonne Shire Council Planning Scheme, 2006

Level 2, 39 Sherwood Road Toowong QLD 4066 mail@icubed.com.au www.icubed.com.au



# 4. Application Details

# 4.1 Proposed Development

Details of the proposed develop