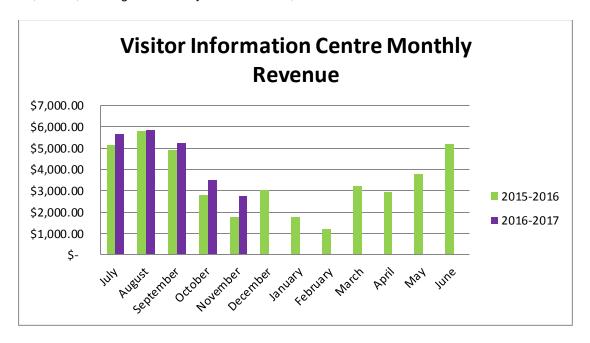

ellowbelly Country Music Festival and will be presenting it to a General Meeting, once all cost analysis has been completed.

#### **Meetings & Training**

- The Balonne Shire Meeting was held on Tuesday, 29 November 2016 with the next meeting date unconfirmed, but will be in February 2017.
- The Adventure Way Promotional Group Meeting was held on Tuesday, 22 November 2016.
- Southern Queensland Country Tourism Advisory Group Meeting was held on Wednesday, 23 November 2016.

#### Visitor Information Centre Sales and Revenue

Below are two graphs that display the revenue and cost of sales for the Visitor Information Centre. Revenue in November has seen an increase of 35.7% when compared to November 2015. The monthly sales figure is \$2,758.88, making a financial year total of \$22,963.75.





## LIBRARY SERVICES

# BSC Library Stats & Commentary December 2016





• Story time was "Christmas is on its way "with 9 children.

## **COMMUNITY AND BUSINESS DEVELOPMENT**

- Regional Arts Development Fund (RADF)
  - Community grants program round 1 is currently open. Closes 27th January 2017
  - Balonne Shire Public Art Place Making

## Let's Paint the Town

- One Mural completed on the Windows of Amber Hair Studio. The Balonne Beacon has run
  a story about the project. The Queensland Country Life has interviewed the artist and the
  project co-ordinator story to be published in the coming weeks.
- Indigenous Enterprise Incubator Program
  - Project Co-ordinator for the enterprise Incubator program has been engaged.
  - Co-ordinators initial visit 12-16 December
  - Next schedule