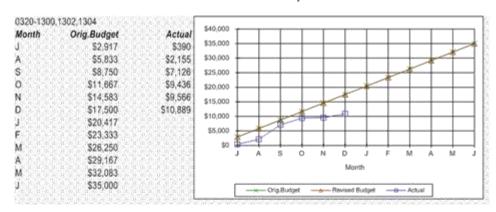

|  |
| 0                                           | \$40,000    | \$25,077 |  |  |  |  |  |
| N                                           | \$50,000    | \$32,702 |  |  |  |  |  |
| D                                           | \$60,000    | \$39,252 |  |  |  |  |  |
| J                                           | \$70,000    |          |  |  |  |  |  |
| F                                           | \$80,000    |          |  |  |  |  |  |
| M                                           | \$90,000    |          |  |  |  |  |  |
| A                                           | \$100,000   |          |  |  |  |  |  |
| М                                           | \$110,000   |          |  |  |  |  |  |
| J                                           | \$120,000   |          |  |  |  |  |  |









| 0355-2227 | - Visitor Services Mtce/ | Operations . |
|-----------|--------------------------|--------------|
| Month     | Orig.Budget              | Actual       |
| J         | \$15,034                 | \$16,991     |
| A         | \$29,141                 | \$38,692     |
| S         | \$43,052                 | \$61,721     |
| 0         | \$59,784                 | \$82,658     |
| N         | \$77,585                 | \$106,103    |
| D         | \$90,443                 | \$118,092    |
| J         | \$101,239                |              |
| F         | \$115,228                |              |
| M         | \$128,508                |              |
| A         | \$142,460                |              |
| M         | \$163,889                |              |
| J