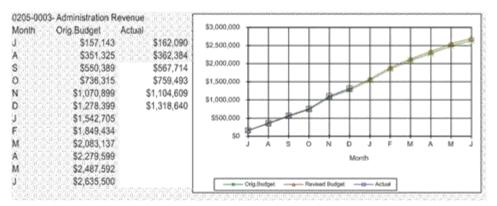

|                      |                     |                       | esee. 4                                 |                |                  |                          | 2000             |              |                |                   |                          |                        |                                         |





\$4,786,860



| Month | Orig.Budget | Actual   |
|-------|-------------|----------|
| J     | \$2,500     | \$2,900  |
| A     | \$5,000     | \$4,450  |
| S     | \$7,500     | \$4,750  |
| 0     | \$10,000    | \$4,750  |
| N     | \$12,500    | \$12,070 |
| 0     | \$15,000    | \$13,170 |
| J     | \$17,500    |          |
| F     | \$20,000    |          |
| M     | \$22,500    |          |
| A     | \$25,000    |          |
| M     | \$27,500    |          |
| 3     | \$38,000    |          |



| 0310-2227-Planning/Development Mtce/Operati |             |          |  |  |  |  |  |
|---------------------------------------------|-------------|----------|--|--|--|--|--|
| Month                                       | Orig.Budget | Actual   |  |  |  |  |  |
| J