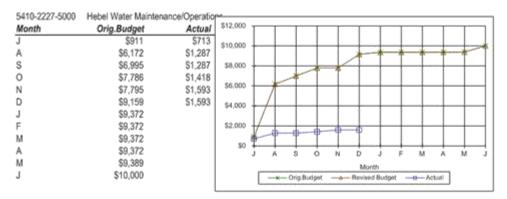

|
| D     | \$1,768,750 | \$1,058,264 |
| J     | \$2,063,542 |             |
| F     | \$2,358,333 |             |
| M     | \$2,653,125 |             |
| A     | \$2,947,917 |             |
| M     | \$3,242,708 |             |
| J     | \$3,537,500 |             |



415 - 4933

| Month | Orig.Budget | Actual    |
|-------|-------------|-----------|
| J     | \$94,167    | \$82,815  |
| A     | \$188,333   | \$94,980  |
| S     | \$282,500   | \$144,753 |
| 0     | \$376,667   | \$156,937 |
| N     | \$470,833   | \$162,048 |
| D     | \$565,000   | \$162,048 |
| J     | \$659,167   |           |
| F     | \$753,333   |           |
| M     | \$847,500   |           |
| A     | \$941,667   |           |
| M     | \$1,035,833 |           |
| J     | \$1,130,000 |           |













| 5410-2227-6000 | Bollon Water Mainter | nance/Operation |
|----------------|----------------------|-----------------|
| Month          | Orig.Budget          | Actual          |
| J              | \$2,800              | \$7,887         |
| A              | \$6,270              | \$12,958        |
| S              | \$8,440              | \$14,696        |
| 0              | \$10,985             | \$17,604        |
| N              | \$17,128             | \$20,765        |
| D              | \$21,246             | \$23,094        |
| J              | \$23,412             |                 |
| F              | \$26,742             |                 |
| M              | \$32,764             |                 |
| A              | \$34,735             |                 |
| M              |