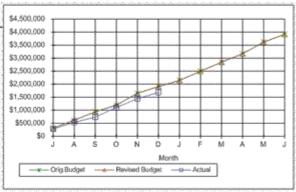

0                   | \$1,198,329               | \$1,105,832 | \$2,500,000 |
| N                   | \$1,649,629               | \$1,443,580 | \$2,000,000 |
| 0                   | \$1,908,278               | \$1,687,596 | \$1,500,000 |
| J                   | \$2,146,587               |             | \$1,000,000 |
| F                   | \$2,500,610               |             | \$500,000   |
| M                   | \$2,846,333               |             | \$0         |
| A                   | \$3,171,831               |             | J A S       |
| M                   | \$3,619,703               | 10000000    |             |
| J                   | \$3,917,000               |             |             |
|                     |                           | 112112      |             |



| 0450-2219-Plant Maintenance/Operations |             |           |  |  |
|----------------------------------------|-------------|-----------|--|--|
| Month                                  | Orig.Budget | Actua     |  |  |
| J                                      | \$203,730   | \$140,446 |  |  |
| A                                      | \$375,509   | \$260,502 |  |  |
| S                                      | \$552,985   | \$422,677 |  |  |
| 0                                      | \$734,170   | \$565,757 |  |  |
| N                                      | \$899,552   | \$733,861 |  |  |
| D                                      | \$1,114,051 | \$965,991 |  |  |
| J                                      | \$1,266,583 |           |  |  |
| F                                      | \$1,4