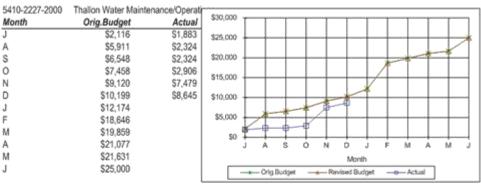

5,271   |
| D     | \$1,768,750 | \$1,058,264 |
| J     | \$2,063,542 |             |
| F     | \$2,358,333 |             |
| M     | \$2,653,125 |             |
| A     | \$2,947,917 |             |
| M     | \$3,242,708 |             |
| J     | \$3,537,500 |             |



415 - 4933

| Month | Orig.Budget | Actual    |
|-------|-------------|-----------|
| J     | \$94,167    | \$82,815  |
| A     | \$188,333   | \$94,980  |
| S     | \$282,500   | \$144,753 |
| 0     | \$376,667   | \$156,937 |
| N     | \$470,833   | \$162,048 |
| D     | \$565,000   | \$162,048 |
| J     | \$659,167   |           |
| F     | \$753,333   |           |
| M     | \$847,500   |           |
| A     | \$941,667   |           |
| M     | \$1,035,833 |           |
| J     | \$1,130,000 |           |













| 5410-2227-6000 | Bollon Water Mainter | nance/Operation |
|----------------|----------------------|-----------------|
| Month          | Orig.Budget          | Actual          |
| J              | \$2,800              | \$7,887         |
| A              | \$6,270              | \$12,958        |
| S              | \$8,440              | \$14,696        |
| 0              | \$10,985             | \$17,604        |
| N              | \$17,128             | \$20,765        |
| D              | \$21,246             | \$23,094        |
| J              | \$23,412             |                 |
| F              | \$26,742             |                 |
| M              | \$32,764             |                 |
| A              | \$34,735             |                 |
| M