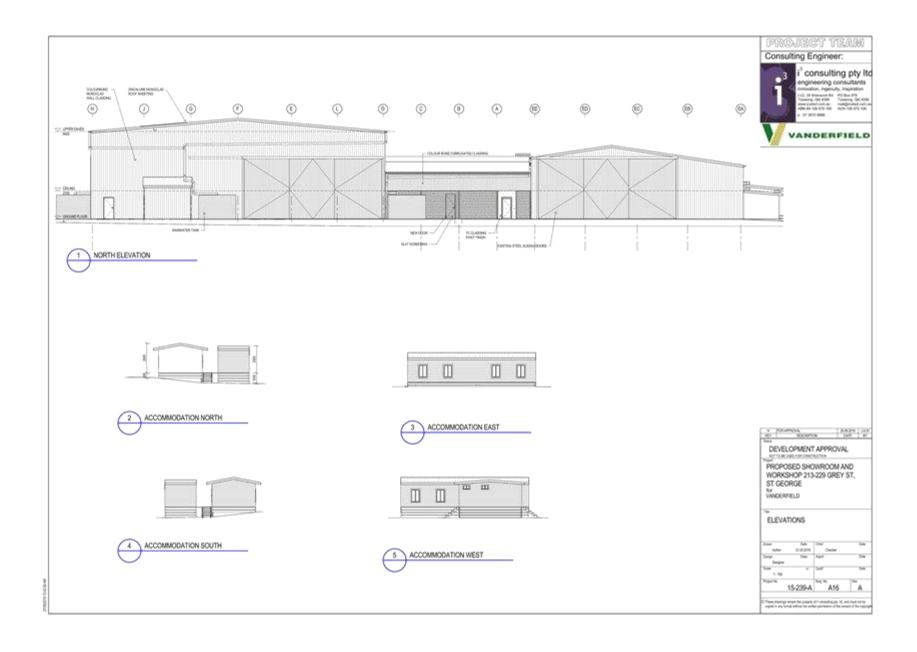

tate-controlled road.  And                                                                                         |   | No new lower order roads are proposed                                                   |
| network.                                                                                                                                     | AO7.2 The layout and design of the development directs traffic generated by the development to use lower order roads.                             | Ø | The proposed development does not have access to use lower order roads.                 |

State development assessment provisions 22 July 2016 V1.9

Module 19 - State transport network functionality

19.2 Transport infrastructure and network design state code Page 3 of 3

























Department of Infrastructure, Local Government and Planning

Our reference: SDA-1116-035205 Your reference: MCU 153 / OW 14 11604

19 December 2016

Chief Executive Officer Balonne Shire Council PO Box 201 ST GEORGE QLD 4487 council@balonne.qld.gov.au

Attention: Ms Fiona Macleod

Dear Mr Magin

#### Concurrence agency response—with conditions

213-229 Grey Street, St George QLD 4487 (Lot 2 on RP224597) (Given under section 285 of the Sustainable Planning Act 2009)

The referral agency material for the development application described below was received by the Department of Infrastructure, Local Government and Planning under section 272 of the *Sustainable Planning Act 2009* on 25 November 2016.

#### Applicant details

Applicant name: Vanderfield Properties Pty Ltd

C/- iCubed Cons