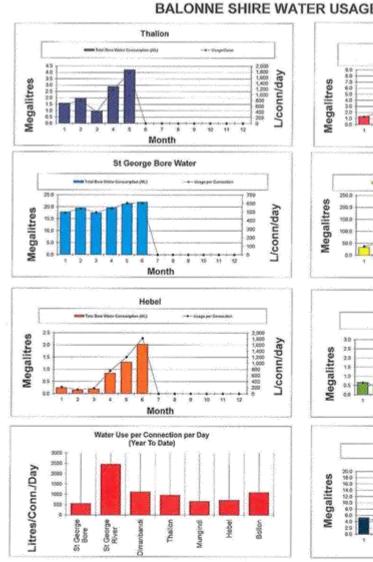

opportunities for efficiencies.
- First aid and CPR training occurred during the month.

## **Current Tenders**

- BSC 16/17 Q08 Supply and Deliver of Two New 75HP Tractors closed on 13<sup>th</sup> December.
- BSC 16/17 T10 Supply and Delivery of One New 18 Tonne Drum Roller closed on 15th December.

## **Attachments**

- 1. Balonne Shire Water Usage 2016-17 Period Ending 31 December 2016.pdf U
- 2. Infrastructure Directorate 2016-2017.pdf J
- 3. Road Construction Report Period Ending 31 December 2016.pdf J.
- 4. Road Maintenance Report Period Ending 31 December 2016.pdf U
- 5. Town Maintenance Report Period Ending 31 December 2016.pdf U

## Recommendation/s

That Council receives this report.

Kevin Searle

**Director Infrastructure Services** 

## **BALONNE SHIRE WATER USAGE 2016/17**





| Job No