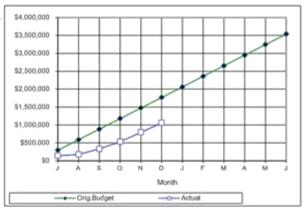

|
| M     | \$1,215,829 |           |
| A     | \$1,283,962 |           |
| M     | \$1,298,801 |           |
| J     | \$1,400,000 |           |
|       |             |           |



### Balonne Shire Council as at 31 October 2016 Capital Expenditure

410 - 4933

| Month | Orig.Budget | Actual      |
|-------|-------------|-------------|
| J     | \$294,792   | \$143,158   |
| A     | \$589,583   | \$179,514   |
| S     | \$884,375   | \$334,677   |
| 0     | \$1,179,167 | \$533,708   |
| N     | \$1,473,958 | \$795,271   |
| D     | \$1,768,750 | \$1,058,264 |
| J     | \$2,063,542 |             |
| F     | \$2,358,333 |             |
| M     | \$2,653,125 |             |
| A     | \$2,947,917 |             |
| M     | \$3,242,708 |             |
| J     | \$3,537,500 |             |



415 - 4933

| Month | Orig.Budget | Actual    |
|-------|-------------|-----------|
| J     | \$94,167    | \$82,815  |
| A     | \$188,333   | \$94,980  |
| S     | \$282,500   | \$144,753 |
| 0     | \$376,667   | \$156,937 |
| N     | \$470,833   | \$162,048 |
| D     | \$565,000   | \$162,048 |
| J     | \$659,167   |           |
| F     | \$753,333   |           |
| M     | \$847,500   |           |
| A     | \$941,667   |           |
| M     | \$1,035,833 |           |
| J     | \$1,130,000 |           |













| 5410-2227-6000 | Bollon Water Mainter | nance/Operation |
|----------------|----------------------|-----------------|
| Month          | Orig.Budget          | Actual          |
| J              | \$2,800              | \$7,887         |
| A              | \$6,270