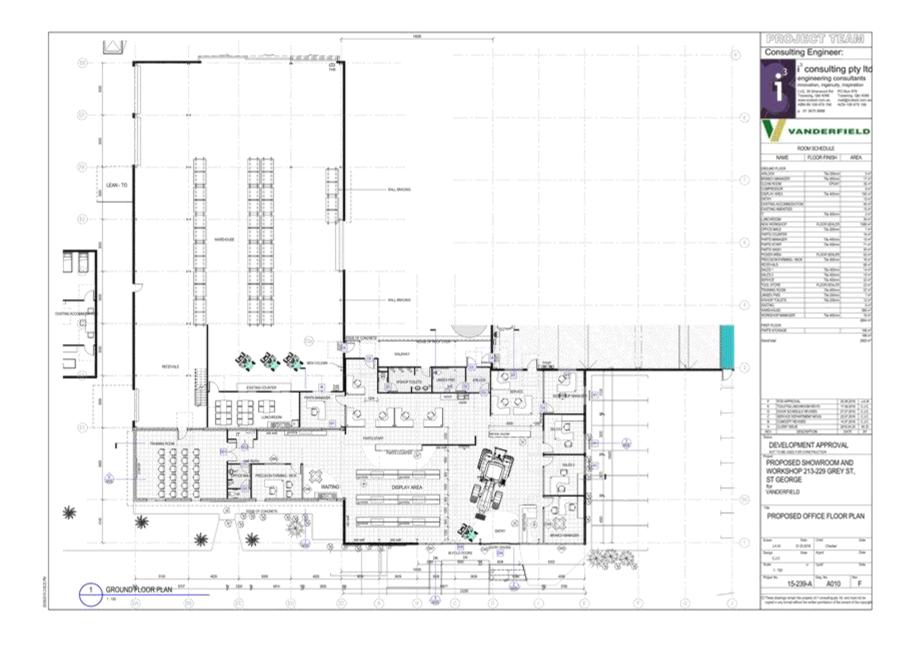

controlled state-controlled road.  And                                                                                         |   | No new lower order roads are proposed                                                   |
| network.                                                                                                                                     | AO7.2 The layout and design of the development directs traffic generated by the development to use lower order roads.                             | Ø | The proposed development does not have access to use lower order roads.                 |

State development assessment provisions 22 July 2016 V1.9

Module 19 - State transport network functionality

19.2 Transport infrastructure and network design state code Page 3 of 3

























Department of Infrastructure, Local Government and Planning

Our reference: SDA-1116-035205 Your reference: MCU 153 / OW 14 11604

19 December 2016

Chief Executive Officer Balonne Shire Council PO Box 201 ST GEORGE QLD 4487 council@balonne.qld.gov.au

Attention: Ms Fiona Macleod

Dear Mr Magin

#### Concurrence agency response—with conditions

213-229 Grey Street, St George QLD 4487 (Lot 2 on RP224597) (Given under section 285 of the Sustainable Planning Act 2009)

The referral agency material for the development application described below was received by the Department of Infrastructure, Local Government and Planning under section 272 of the *Sustainable Planning Act 2009* on 25 November 2016.

#### Applicant details

Applicant name: Vanderfield Properties Pty Ltd

C/-