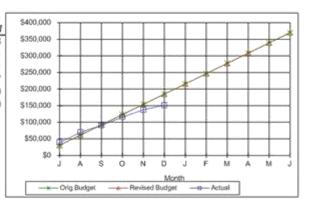

| 4410-2227 | - Sewerage Maintenan | ce/Operations |
|-----------|----------------------|---------------|
| Month     | Orig.Budget          | Actual        |
| J         | \$30,833             | \$39,328      |
| A         | \$61,667             | \$70,021      |
| S         | \$92,500             | \$91,031      |
| 0         | \$123,333            | \$115,837     |
| N         | \$154,167            | \$137,650     |
| D         | \$185,000            | \$151,700     |
| J         | \$215,833            |               |
| F         | \$246,667            |               |
| M         | \$277,500            |               |
| A         | \$308,333            |               |
| M         | \$339,167            |               |
| J         | \$370,000            |               |



#### 5410-2227- Water Maintenance/Operations

| Month | Orig.Budget | Actual    |
|-------|-------------|-----------|
| J     | \$113,868   | \$131,339 |
| A     | \$171,313   | \$166,956 |
| S     | \$221,612   | \$195,446 |
| 0     | \$395,051   | \$311,293 |
| N     | \$457,123   | \$366,952 |
| D     | \$501,731   | \$439,577 |
| J     | \$664,757   |           |
| F     | \$732,587   |           |
| M     | \$793,668   |           |
| A     | \$941,187   |           |
| M     | \$991,187   |           |
| J     | \$1,075,000 |           |
|       |             |           |



| 6430-2216 | -Landfill Maintenance |           |
|-----------|-----------------------|-----------|
| Month     | Orig.Budget           | Actual    |
| J         | \$35,417              | \$25,895  |
| A