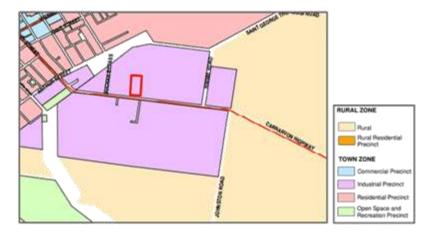

Industrial Precinct                         |  |

It is noted that there is a residential dwelling which adjoins the subject land to the west. Given the industrial zoning and activities that are occurring to the rear of the site, the dwelling is observed to be for caretaking purposes. Refer to Figure 2 and Appendix A for illustration. Thus, the residential component of this lot is considered to be subordinate to industrial use of this site, and is treated as such in the following assessment material.

In conclusion, the proposed industrial use is not anticipated to have a negative impact on surrounding land uses and is designed to complement the existing Town Zone- Industrial Precinct character of this industrial locality with appropriate material and building structures being utilised.



Figure 4 - Map of Surrounding Land Uses Source: Balonne Shire Council, 2006

Level 2, 39 Sherwood Road Toowong QLD 4066 mail@icubed.com.au www.icubed.com.au



## 3.3 Site Characteristics

## 3.3.1 Access

The allotment fronts onto Grey Street (Carnarvon Highway), which is the subject site's primary road frontage, and is identified as a State Controlled Road. Refer to Figure 5. Vehicular access to the site is attained via two informal access points which are connected by a loop in a one way direction. Refer to Figure 12.



Figure 5 - State Controlled Road Assessment Triggers Source: SDAP Mapping (September 2015)

#### 3.3.2 Services

#### Stormwater/Sewer/ Water:

Services on the subject site include an underground stormwater / rainwater pipeline, which runs from the existing building i