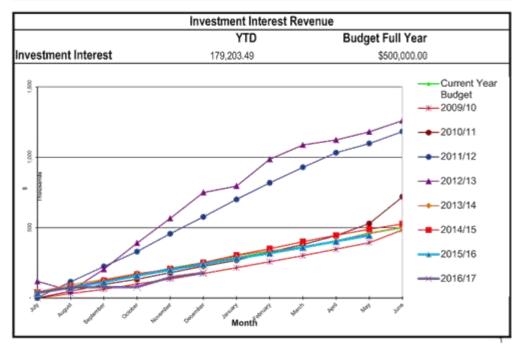

-----------|-----------------|-------------------------|---------------|--|--|--|--|
| Operational Fund: Balance |                 |                         |               |  |  |  |  |
| Cash on Hand              | 1,500.00        | Short Term Deposits:-   |               |  |  |  |  |
| Cash at Bank 86,747.60    |                 | отс                     | 14,530,165.81 |  |  |  |  |
| Short Term Deposits       | 17,264,383.16   | Investments             | 1.56          |  |  |  |  |
| Total Funds               | \$17,352,630.76 | Westpac Reserve Account | 2,734,215.79  |  |  |  |  |
| Trust Fund:               |                 | Total                   | 17,264,383.16 |  |  |  |  |
| Cash at Bank              | \$406,450.38    |                         |               |  |  |  |  |



# **Balonne Shire Council Working Capital Report**

# 31 December 2016

| Total Cash Available - Cash At Bank                                   |              | \$ 1 | 17,352,630.7 |
|-----------------------------------------------------------------------|--------------|------|--------------|
| Represented By:                                                       |              |      |              |
| Reserves                                                              |              |      |              |
| Asset Replacement - Carried Forward Program Balances                  |              |      |              |
| General Fund Infrastructure Reserve                                   | 617,796      |      |              |
| Sewerage Program Reserve