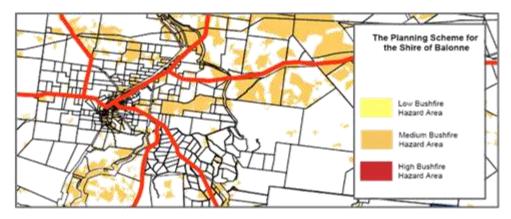

identifies the subject site as being within a Protected Area, as illustrated in Figure 8. It can be noted the proposed development expansion is undertaken to ensure that existing areas of significant biodiversity and habitat value are protected.



Figure 8 - Protected Areas Map Source: Balonne Shire Council Planning Scheme, 2006

# 3.3.7 Bushfire

Council's mapping for bushfire does not provided sufficient detail to correctly identify if bushfire is considered by Council to be a risk to this site. Refer to Figure 9. Given the dense vegetation to the rear of the site, we can assume that there may be some inherit risk, however the distance from the proposed buildings to the vegetation is sufficient (at over 100m) as a buffer zone that no further assessment against this matter is required.



Figure 9 - Bushfire Map Source: Balonne Shire Council Planning Scheme, 2006

Level 2, 39 Sherwood Road Toowong QLD 4066 mail@icubed.com.au www.icubed.com.au



# 4. Application Details

# 4.1 Proposed Development

Details of the proposed development are outlined in the following sections.

#### 4.1.1 Proposed Use

As aforementioned, the subject site is currently being used as an industrial workshop. Generally, the business operations enable a complete servicing package for Vanderfield customers, who can buy, hire, repair, service, and on-sell agricultural vehicles.

### Primary Use - Medium Impact Industry

It is proposed to expand on the current use, namely a vehicle workshop and ancillary uses comprising of an office, showroom (sales display), and accommodation units.

The primary oper