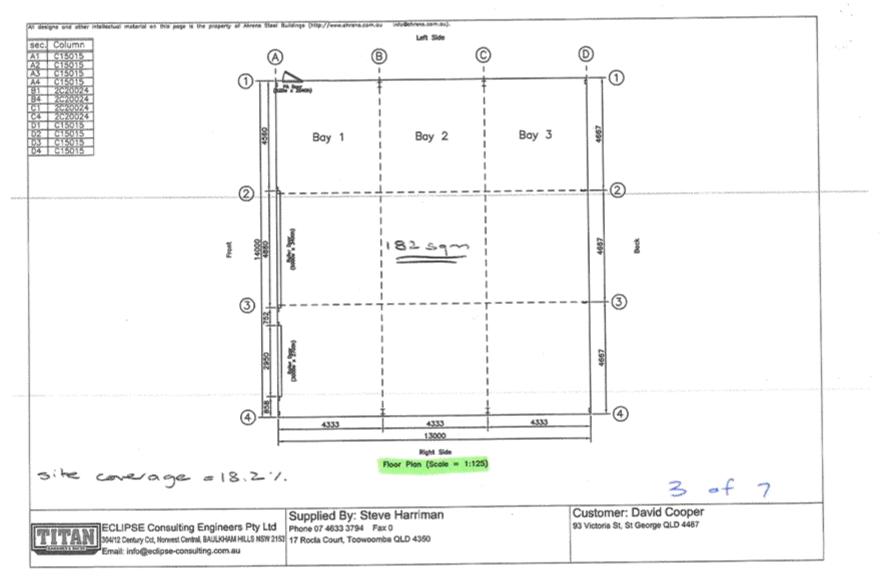

e Balonne Shire Planning Scheme.
- 22. Ensure access to car parking spaces, vehicle loading and manoeuvring areas and driveways remain unobstructed and available for their intended purpose during hours of operation.

### Further Advice:

Please note that the DTMR (through DILGP) as a concurrence agency provided no requirements for the development within the concurrence agency response dated 15 December 2016. A copy of the concurrence agency response is provided as **Attachment 2**.

Under the requirements of the Sustainable Planning Act 2009 (SPA), Balonne Shire Council are required to include the concurrence agency response received from DILGP received as part of the DA process which includes the abovementioned advice.

Jamie Gorry

**Director Community and Environmental Services** 







Ref: TTOC160601103922 - Page 6 of 19 - 13/07/2016







Ref: TTOC160601103922 - Page 10 of 19 - 13/07/2016





Department of Infrastructure, Local Government and Planning

Our reference: SDA-1116-035038 Your reference: MCU 152 11135

15 December 2016

Chief Executive Officer Balonne Shire Council PO Box 201 ST GEORGE QLD 4487 council@balonne.qld.gov.au

Attention: Ms Fiona Macleod

Dear Mr Magin

#### Concurrence agency response - no requirements

93 Victoria Street, St George QLD 4487 (Lot 1 on RP50989) (Given under section 285 of the Sustainable Planning Act 2009)

The referral agency material for the development application described below was received by the Department of Infrastructure, Local Government and Planning under section 272 of the Sustainable Planning Act 2009 on 18 Nove