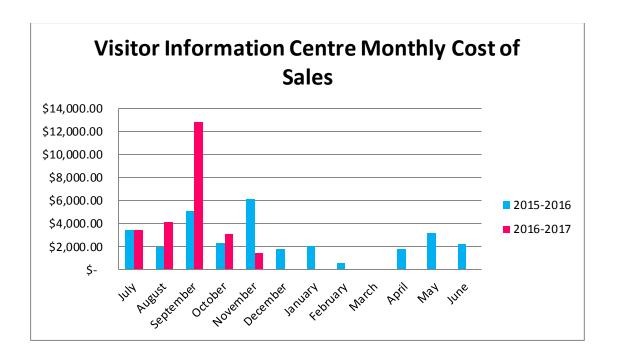

lowbelly Country Music Festival and will be presenting it to a General Meeting, once all cost analysis has been completed.

#### **Meetings & Training**

- The Balonne Shire Meeting was held on Tuesday, 29 November 2016 with the next meeting date unconfirmed, but will be in February 2017.
- The Adventure Way Promotional Group Meeting was held on Tuesday, 22 November 2016.
- Southern Queensland Country Tourism Advisory Group Meeting was held on Wednesday, 23 November 2016.

#### Visitor Information Centre Sales and Revenue

Below are two graphs that display the revenue and cost of sales for the Visitor Information Centre. Revenue in November has seen an increase of 35.7% when compared to November 2015. The monthly sales figure is \$2,758.88, making a financial year total of \$22,963.75.





## LIBRARY SERVICES

# BSC Library Stats & Commentary December 2016





• Story time was "Christmas is on its way "with 9 children.

## **COMMUNITY AND BUSINESS DEVELOPMENT**

- Regional Arts Development Fund (RADF)
  - Community grants program round 1 is currently open. Closes 27th January 2017
  - Balonne Shire Public Art Place Making

## Let's Paint the Town

- One Mural completed on the Windows of Amber Hair Studio. The Balonne Beacon has run
  a story about the project. The Queensland Country Life has interviewed the artist and the
  project co-ordinator story to be published in the coming weeks.
- Indigenous Enterprise Incubator Program
  - Project Co-ordinator for the enterprise Incubator program has been engaged.
  - Co-ordinators initial visit 12-16 December
  - Next scheduled