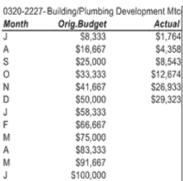

|
| 0                                           | \$40,000    | \$25,077 |  |  |  |  |  |
| N                                           | \$50,000    | \$32,702 |  |  |  |  |  |
| D                                           | \$60,000    | \$39,252 |  |  |  |  |  |
| J                                           | \$70,000    |          |  |  |  |  |  |
| F                                           | \$80,000    |          |  |  |  |  |  |
| M                                           | \$90,000    |          |  |  |  |  |  |
| A                                           | \$100,000   |          |  |  |  |  |  |
| М                                           | \$110,000   |          |  |  |  |  |  |
| J                                           | \$120,000   |          |  |  |  |  |  |









| 0355-2227 | - Visitor Services Mtce/ | Operations . |
|-----------|--------------------------|--------------|
| Month     | Orig.Budget              | Actual       |
| J         | \$15,034                 | \$16,991     |
| A         | \$29,141                 | \$38,692     |
| S         | \$43,052                 | \$61,721     |
| 0         | \$59,784                 | \$82,658     |
| N         | \$77,585                 | \$106,103    |
| D         | \$90,443                 | \$118,092    |
| J         | \$101,239                |              |
| F         | \$115,228                |              |
| M         | \$128,508                |              |
| A         | \$142,460                |              |
| M         | \$163,889                |              |
| J