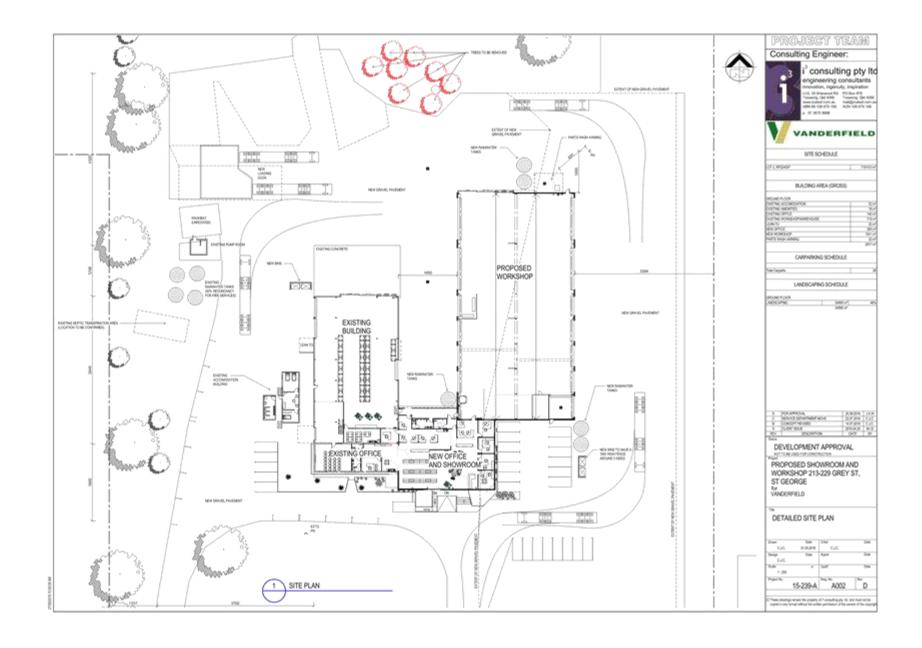

ate-controlled state-controlled road.  And                                                                                         |   | No new lower order roads are proposed                                                   |
| network.                                                                                                                                     | AO7.2 The layout and design of the development directs traffic generated by the development to use lower order roads.                             | Ø | The proposed development does not have access to use lower order roads.                 |

State development assessment provisions 22 July 2016 V1.9

Module 19 - State transport network functionality

19.2 Transport infrastructure and network design state code Page 3 of 3

























Department of Infrastructure, Local Government and Planning

Our reference: SDA-1116-035205 Your reference: MCU 153 / OW 14 11604

19 December 2016

Chief Executive Officer Balonne Shire Council PO Box 201 ST GEORGE QLD 4487 council@balonne.qld.gov.au

Attention: Ms Fiona Macleod

Dear Mr Magin

#### Concurrence agency response—with conditions

213-229 Grey Street, St George QLD 4487 (Lot 2 on RP224597) (Given under section 285 of the Sustainable Planning Act 2009)

The referral agency material for the development application described below was received by the Department of Infrastructure, Local Government and Planning under section 272 of the *Sustainable Planning Act 2009* on 25 November 2016.

#### Applicant details

Applicant name: Vanderfield Properties Pty Ltd