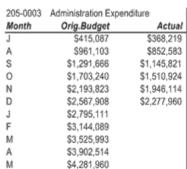

|                      |                     |                       | esee. 4                                 |                |                  |                          | 2000             |              |                |                   |                          |                        |                                         |





\$4,786,860



| Month | Orig.Budget | Actual   |
|-------|-------------|----------|
| J     | \$2,500     | \$2,900  |
| A     | \$5,000     | \$4,450  |
| S     | \$7,500     | \$4,750  |
| 0     | \$10,000    | \$4,750  |
| N     | \$12,500    | \$12,070 |
| 0     | \$15,000    | \$13,170 |
| J     | \$17,500    |          |
| F     | \$20,000    |          |
| M     | \$22,500    |          |
| A     | \$25,000    |          |
| M     | \$27,500    |          |
| 3     | \$38,000    |          |



| 0310-2227-Planning/Development Mtce/Operati |             |          |  |  |  |  |  |
|---------------------------------------------|-------------|----------|--|--|--|--|--|
| Month                                       | Orig.Budget | Actual   |  |  |  |  |  |
| J