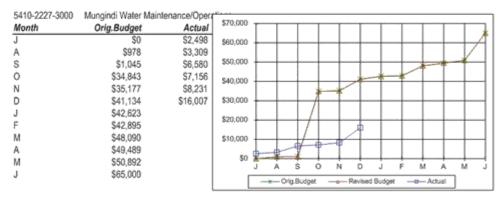

271   |
| D     | \$1,768,750 | \$1,058,264 |
| J     | \$2,063,542 |             |
| F     | \$2,358,333 |             |
| M     | \$2,653,125 |             |
| A     | \$2,947,917 |             |
| M     | \$3,242,708 |             |
| J     | \$3,537,500 |             |



415 - 4933

| Month | Orig.Budget | Actual    |
|-------|-------------|-----------|
| J     | \$94,167    | \$82,815  |
| A     | \$188,333   | \$94,980  |
| S     | \$282,500   | \$144,753 |
| 0     | \$376,667   | \$156,937 |
| N     | \$470,833   | \$162,048 |
| D     | \$565,000   | \$162,048 |
| J     | \$659,167   |           |
| F     | \$753,333   |           |
| M     | \$847,500   |           |
| A     | \$941,667   |           |
| M     | \$1,035,833 |           |
| J     | \$1,130,000 |           |













| 5410-2227-6000 | Bollon Water Mainter | nance/Operation |
|----------------|----------------------|-----------------|
| Month          | Orig.Budget          | Actual          |
| J              | \$2,800              | \$7,887         |
| A              | \$6,270              | \$12,958        |
| S              | \$8,440              | \$14,696        |
| 0              | \$10,985             | \$17,604        |
| N              | \$17,128             | \$20,765        |
| D              | \$21,246             | \$23,094        |
| J              | \$23,412             |                 |
| F              | \$26,742             |                 |
| M              | \$32,764             |                 |
| A              | \$34,735             |                 |
| M