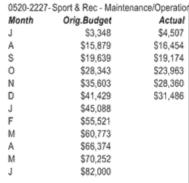

.Budget | Actua         |
|--------|-------------|---------------|
| J      | \$8,344     | \$5,625       |
| A      | \$16,129    | \$11,107      |
| S      | \$24,063    | \$17,169      |
| 0      | \$31,104    | \$23,774      |
| N .    | \$39,417    | \$33,450      |
| 0      | \$48,040    | \$40,170      |
| 1      | \$54,289    |               |
| FOLIDE | \$150,710   | 4 2 0 4 2 0   |
| M      | \$174,976   | 9000000       |
| A      | \$182,145   | 1 5 0 4 5 0   |
| M      | \$189,761   |               |
| 3      | \$200,000   | 8 2 2 3 2 2 0 |



0510-2227-Housing - Maintenance/Operations Month Orig.Budget Actual \$1,911 \$8,599 \$15,929 Ś \$13,900 \$23,794 \$19,283 \$29,646 0 \$19,283 \$37,037 D \$26,404 \$45,661 J \$28,230 \$54,808 M \$55,710 A \$56,076 M \$56,938 J \$60,000













| 0530-2227 | -Park/Gardens Mainte | nance/Operation |
|-----------|----------------------|-----------------|
| Month     | Orig.Budget          | Actual          |
| J         | \$27,711             | \$29,550        |
| A         | \$80,635             | \$76,380        |
| S         | \$106,855            | \$105,225       |
| 0         | \$145,536            | \$143,599       |
| N         | \$174,322            | \$168,901       |
| D         | \$200,285            | \$196,806       |
| J         | \$224,763            |                 |
| F         | \$271,276            |                 |
| M         | \$298,413            |                 |
| A         | \$339,775            |                 |
| M         | \$368,534            |                 |
| J         | \$395,