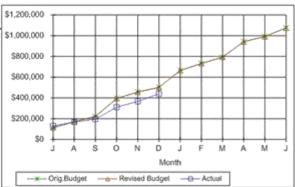

M         | \$277,500            |               |
| A         | \$308,333            |               |
| M         | \$339,167            |               |
| J         | \$370,000            |               |



#### 5410-2227- Water Maintenance/Operations

| Month | Orig.Budget | Actual    |
|-------|-------------|-----------|
| J     | \$113,868   | \$131,339 |
| A     | \$171,313   | \$166,956 |
| S     | \$221,612   | \$195,446 |
| 0     | \$395,051   | \$311,293 |
| N     | \$457,123   | \$366,952 |
| D     | \$501,731   | \$439,577 |
| J     | \$664,757   |           |
| F     | \$732,587   |           |
| M     | \$793,668   |           |
| A     | \$941,187   |           |
| M     | \$991,187   |           |
| J     | \$1,075,000 |           |
|       |             |           |



| 6430-2216 | -Landfill Maintenance |           |
|-----------|-----------------------|-----------|
| Month     | Orig.Budget           | Actual    |
| J         | \$35,417              | \$25,895  |
| A         | \$70,833              | \$37,775  |
| S         | \$106,250             | \$79,375  |
| 0         | \$141,667             | \$102,391 |
| N         | \$177,083             | \$129,064 |
| D         | \$212,500             | \$151,329 |
| J         | \$247,917             |           |
| F         | \$283,333             |           |
| M         | \$318,750             |           |
| A         | \$354,167             |           |
| M         | \$389,583             |           |
| J         | \$425,000             |           |



#### 0725-2214-RMPC

| Month | Orig.Budget |