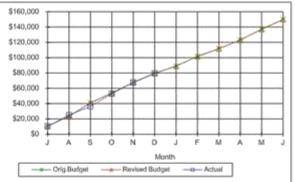

| \$375,509   | \$260,502 |  |  |
| S                                      | \$552,985   | \$422,677 |  |  |
| 0                                      | \$734,170   | \$565,757 |  |  |
| N                                      | \$899,552   | \$733,861 |  |  |
| D                                      | \$1,114,051 | \$965,991 |  |  |
| J                                      | \$1,266,583 |           |  |  |
| F                                      | \$1,459,082 |           |  |  |
| M                                      | \$1,628,885 |           |  |  |
| A                                      | \$1,814,810 |           |  |  |
| M                                      | \$1,966,526 |           |  |  |
| 1                                      | \$2.200.000 |           |  |  |







| Month  | Orig.Budget | Actua         |
|--------|-------------|---------------|
| J      | \$8,344     | \$5,625       |
| A      | \$16,129    | \$11,107      |
| S      | \$24,063    | \$17,169      |
| 0      | \$31,104    | \$23,774      |
| N .    | \$39,417    | \$33,450      |
| 0      | \$48,040    | \$40,170      |
| 1      | \$54,289    |               |
| FOLIDE | \$150,710   | 4 2 0 4 2 0   |
| M      | \$174,976   | 9000000       |
| A      | \$182,145   | 1 5 0 4 5 0   |
| M      | \$189,761   |               |
| 3      | \$200,000   | 8 2 2 3 2 2 0 |



0510-2227-Housing - Maintenance/Operations Month Orig.Budget Actual \$1,911 \$8,599 \$15,929 Ś \$13,900 \$23,794 \$19,283 \$29,646 0 \$19,283 \$37,037 D \$26,404 \$45,661 J \$28,230 \$54,808 M \$55,710 A \$56,076 M \$56,9