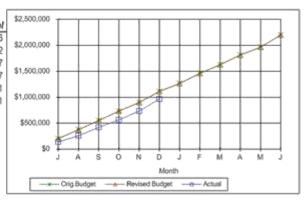

| \$375,509   | \$260,502 |  |  |
| S                                      | \$552,985   | \$422,677 |  |  |
| 0                                      | \$734,170   | \$565,757 |  |  |
| N                                      | \$899,552   | \$733,861 |  |  |
| D                                      | \$1,114,051 | \$965,991 |  |  |
| J                                      | \$1,266,583 |           |  |  |
| F                                      | \$1,459,082 |           |  |  |
| M                                      | \$1,628,885 |           |  |  |
| A                                      | \$1,814,810 |           |  |  |
| M                                      | \$1,966,526 |           |  |  |
| 1                                      | \$2.200.000 |           |  |  |







| Month  | Orig.Budget | Actua         |
|--------|-------------|---------------|
| J      | \$8,344     | \$5,625       |
| A      | \$16,129    | \$11,107      |
| S      | \$24,063    | \$17,169      |
| 0      | \$31,104    | \$23,774      |
| N .    | \$39,417    | \$33,450      |
| 0      | \$48,040    | \$40,170      |
| 1      | \$54,289    |               |
| FOLIDE | \$150,710   | 4 2 0 4 2 0   |
| M      | \$174,976   | 9000000       |
| A      | \$182,145   | 1 5 0 4 5 0   |
| M      | \$189,761   |               |
| 3      | \$200,000   | 8 2 2 3 2 2 0 |



0510-2227-Housing - Maintenance/Operations Month Orig.Budget Actual \$1,911 \$8,599 \$15,929 Ś \$13,900 \$23,794 \$19,283 \$29,646 0 \$19,283 \$37,037 D \$26,404 \$45,661 J \$28,230 \$54,808 M \$55,710 A \$56,076 M \$