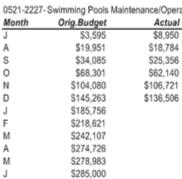

t | Actua         |
|--------|-------------|---------------|
| J      | \$8,344     | \$5,625       |
| A      | \$16,129    | \$11,107      |
| S      | \$24,063    | \$17,169      |
| 0      | \$31,104    | \$23,774      |
| N .    | \$39,417    | \$33,450      |
| 0      | \$48,040    | \$40,170      |
| 1      | \$54,289    |               |
| FOLIDE | \$150,710   | 4 2 0 4 2 0   |
| M      | \$174,976   | 9000000       |
| A      | \$182,145   | 1 5 0 4 5 0   |
| M      | \$189,761   |               |
| 3      | \$200,000   | 8 2 2 3 2 2 0 |



0510-2227-Housing - Maintenance/Operations Month Orig.Budget Actual \$1,911 \$8,599 \$15,929 Ś \$13,900 \$23,794 \$19,283 \$29,646 0 \$19,283 \$37,037 D \$26,404 \$45,661 J \$28,230 \$54,808 M \$55,710 A \$56,076 M \$56,938 J \$60,000













| 0530-2227 | -Park/Gardens Mainte | nance/Operation |
|-----------|----------------------|-----------------|
| Month     | Orig.Budget          | Actual          |
| J         | \$27,711             | \$29,550        |
| A         | \$80,635             | \$76,380        |
| S         | \$106,855            | \$105,225       |
| 0         | \$145,536            | \$143,599       |
| N         | \$174,322            | \$168,901       |
| D         | \$200,285            | \$196,806       |
| J         | \$224,763            |                 |
| F         | \$271,276            |                 |
| M         | \$298,413            |                 |
| A         | \$339,775            |                 |
| M         | \$368,534            |                 |
| J         | \$395,000