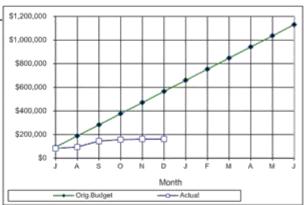

\$795,271   |
| D     | \$1,768,750 | \$1,058,264 |
| J     | \$2,063,542 |             |
| F     | \$2,358,333 |             |
| M     | \$2,653,125 |             |
| A     | \$2,947,917 |             |
| M     | \$3,242,708 |             |
| J     | \$3,537,500 |             |



415 - 4933

| Month | Orig.Budget | Actual    |
|-------|-------------|-----------|
| J     | \$94,167    | \$82,815  |
| A     | \$188,333   | \$94,980  |
| S     | \$282,500   | \$144,753 |
| 0     | \$376,667   | \$156,937 |
| N     | \$470,833   | \$162,048 |
| D     | \$565,000   | \$162,048 |
| J     | \$659,167   |           |
| F     | \$753,333   |           |
| M     | \$847,500   |           |
| A     | \$941,667   |           |
| M     | \$1,035,833 |           |
| J     | \$1,130,000 |           |













| 5410-2227-6000 | Bollon Water Mainter | nance/Operation |
|----------------|----------------------|-----------------|
| Month          | Orig.Budget          | Actual          |
| J              | \$2,800              | \$7,887         |
| A              | \$6,270              | \$12,958        |
| S              | \$8,440              | \$14,696        |
| 0              | \$10,985             | \$17,604        |
| N              | \$17,128             | \$20,765        |
| D              | \$21,246             | \$23,094        |
| J              | \$23,412             |                 |
| F              | \$26,742             |                 |
| M              | \$32,764             |                 |
| A              | \$34,735             |                 |
| M