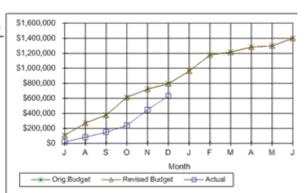

$283,333             |           |
| M         | \$318,750             |           |
| A         | \$354,167             |           |
| M         | \$389,583             |           |
| J         | \$425,000             |           |



#### 0725-2214-RMPC

| Month | Orig.Budget | Actual    |
|-------|-------------|-----------|
| J     | \$106,437   | \$19,647  |
| A     | \$270,809   | \$83,183  |
| S     | \$379,088   | \$149,989 |
| 0     | \$615,334   | \$239,136 |
| N     | \$723,761   | \$447,610 |
| D     | \$794,874   | \$633,232 |
| J     | \$962,864   |           |
| F     | \$1,177,112 |           |
| M     | \$1,215,829 |           |
| A     | \$1,283,962 |           |
| M     | \$1,298,801 |           |
| J     | \$1,400,000 |           |
|       |             |           |



### Balonne Shire Council as at 31 October 2016 Capital Expenditure

410 - 4933

| Month | Orig.Budget | Actual      |
|-------|-------------|-------------|
| J     | \$294,792   | \$143,158   |
| A     | \$589,583   | \$179,514   |
| S     | \$884,375   | \$334,677   |
| 0     | \$1,179,167 | \$533,708   |
| N     | \$1,473,958 | \$795,271   |
| D     | \$1,768,750 | \$1,058,264 |
| J     | \$2,063,542 |             |
| F     | \$2,358,333 |             |
| M     | \$2,653,125 |             |
| A     | \$2,947,917 |             |
| M     | \$3,242,708 |             |
| J     | \$3,537,500 |             |



415 - 4933

| Month | Orig.Budget | Actual    |
|-------|-------------|-----------|
| J     | \$94,167    | \$82,815  |
| A     | \$188,333   | \$94,980  |
| S     | \$282,500   | \$