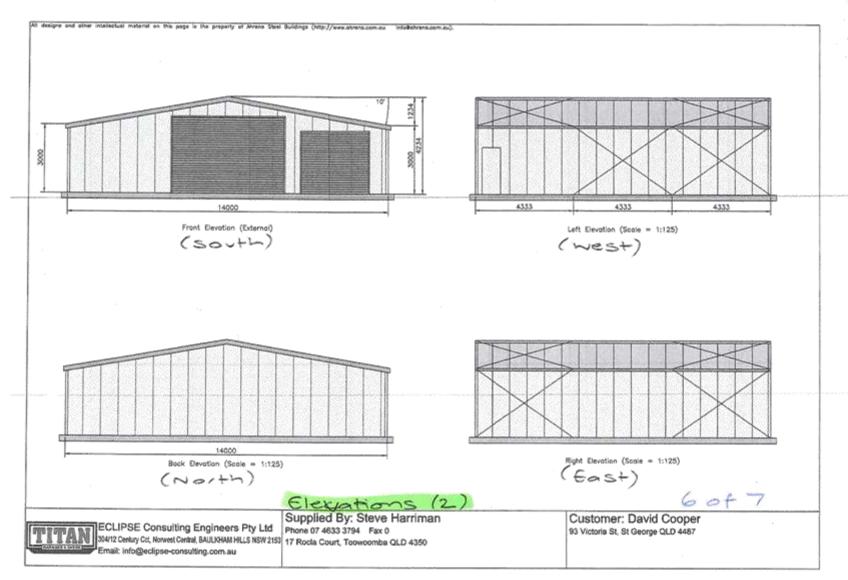

ar parking spaces, vehicle loading and manoeuvring areas and driveways remain unobstructed and available for their intended purpose during hours of operation.

### Further Advice:

Please note that the DTMR (through DILGP) as a concurrence agency provided no requirements for the development within the concurrence agency response dated 15 December 2016. A copy of the concurrence agency response is provided as **Attachment 2**.

Under the requirements of the Sustainable Planning Act 2009 (SPA), Balonne Shire Council are required to include the concurrence agency response received from DILGP received as part of the DA process which includes the abovementioned advice.

Jamie Gorry

**Director Community and Environmental Services** 







Ref: TTOC160601103922 - Page 6 of 19 - 13/07/2016







Ref: TTOC160601103922 - Page 10 of 19 - 13/07/2016





Department of Infrastructure, Local Government and Planning

Our reference: SDA-1116-035038 Your reference: MCU 152 11135

15 December 2016

Chief Executive Officer Balonne Shire Council PO Box 201 ST GEORGE QLD 4487 council@balonne.qld.gov.au

Attention: Ms Fiona Macleod

Dear Mr Magin

#### Concurrence agency response - no requirements

93 Victoria Street, St George QLD 4487 (Lot 1 on RP50989) (Given under section 285 of the Sustainable Planning Act 2009)

The referral agency material for the development application described below was received by the Department of Infrastructure, Local Government and Planning under section 272 of the Sustainable Planning Act 2009 on 18 November 2016.

### Applicant details

Applicant name: Dencor