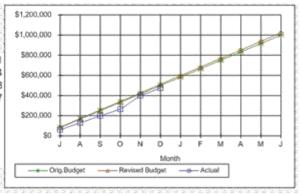

405-0003  | Works Administr | ation - Revenue |
|-----------|-----------------|-----------------|
| Month     | Orig Budget     | Actual          |
| J         | \$83,333        | \$61,352        |
| A         | \$166,667       | \$130,596       |
| S         | \$250,000       | \$198,061       |
| 0         | \$333,333       | \$265,544       |
| N         | \$416,667       | \$399,138       |
| D         | \$500,000       | \$475,367       |
| J         | \$583,333       |                 |
| F         | \$666,667       |                 |
| M         | \$750,000       |                 |
| A         | \$833,333       |                 |
| M         | \$916,667       |                 |
| J         | \$1,000,000     |                 |
| 175000000 |                 |                 |







| 0410-2227-Roads Maintenance/Operations |             |          |  |  |  |  |
|----------------------------------------|-------------|----------|--|--|--|--|
| Month                                  | Orig.Budget | Actu     |  |  |  |  |
| J                                      | \$219,780   | \$160,00 |  |  |  |  |
|                                        |             |          |  |  |  |  |

| Month | Orig.Budget | Actual      |
|-------|-------------|-------------|
| J     | \$219,780   | \$160,005   |
| A     | \$352,890   | \$439,943   |
| S     | \$461,589   | \$613,299   |
| 0     | \$534,934   | \$883,259   |
| N     | \$648,444   | \$1,167,217 |
| D     | \$738,767   | \$1,378,793 |
| J     | \$880,765   |             |
| F     | \$1,156,384 |             |
| M     | \$1