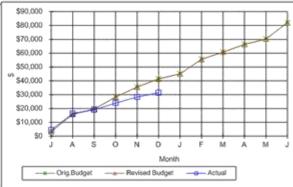

udget | Actua         |
|--------|-------------|---------------|
| J      | \$8,344     | \$5,625       |
| A      | \$16,129    | \$11,107      |
| S      | \$24,063    | \$17,169      |
| 0      | \$31,104    | \$23,774      |
| N .    | \$39,417    | \$33,450      |
| 0      | \$48,040    | \$40,170      |
| 1      | \$54,289    |               |
| FOLIDE | \$150,710   | 4 2 0 4 2 0   |
| M      | \$174,976   | 9000000       |
| A      | \$182,145   | 1 5 0 4 5 0   |
| M      | \$189,761   |               |
| 3      | \$200,000   | 8 2 2 3 2 2 0 |



0510-2227-Housing - Maintenance/Operations Month Orig.Budget Actual \$1,911 \$8,599 \$15,929 Ś \$13,900 \$23,794 \$19,283 \$29,646 0 \$19,283 \$37,037 D \$26,404 \$45,661 J \$28,230 \$54,808 M \$55,710 A \$56,076 M \$56,938 J \$60,000













| 0530-2227 | -Park/Gardens Mainte | nance/Operation |
|-----------|----------------------|-----------------|
| Month     | Orig.Budget          | Actual          |
| J         | \$27,711             | \$29,550        |
| A         | \$80,635             | \$76,380        |
| S         | \$106,855            | \$105,225       |
| 0         | \$145,536            | \$143,599       |
| N         | \$174,322            | \$168,901       |
| D         | \$200,285            | \$196,806       |
| J         | \$224,763            |                 |
| F         | \$271,276            |                 |
| M         | \$298,413            |                 |
| A         | \$339,775            |                 |
| M         | \$368,534            |                 |
| J         | \$395,00