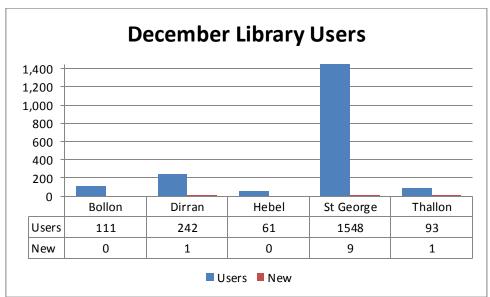

eting, once all cost analysis has been completed.

#### **Meetings & Training**

- The Balonne Shire Meeting was held on Tuesday, 29 November 2016 with the next meeting date unconfirmed, but will be in February 2017.
- The Adventure Way Promotional Group Meeting was held on Tuesday, 22 November 2016.
- Southern Queensland Country Tourism Advisory Group Meeting was held on Wednesday, 23 November 2016.

#### Visitor Information Centre Sales and Revenue

Below are two graphs that display the revenue and cost of sales for the Visitor Information Centre. Revenue in November has seen an increase of 35.7% when compared to November 2015. The monthly sales figure is \$2,758.88, making a financial year total of \$22,963.75.





## LIBRARY SERVICES

# BSC Library Stats & Commentary December 2016





• Story time was "Christmas is on its way "with 9 children.

## **COMMUNITY AND BUSINESS DEVELOPMENT**

- Regional Arts Development Fund (RADF)
  - Community grants program round 1 is currently open. Closes 27th January 2017
  - Balonne Shire Public Art Place Making

## Let's Paint the Town

- One Mural completed on the Windows of Amber Hair Studio. The Balonne Beacon has run
  a story about the project. The Queensland Country Life has interviewed the artist and the
  project co-ordinator story to be published in the coming weeks.
- Indigenous Enterprise Incubator Program
  - Project Co-ordinator for the enterprise Incubator program has been engaged.
  - Co-ordinators initial visit 12-16 December
  - Next scheduled visit commencing 30 January
- Future activities (planning in process)
  -