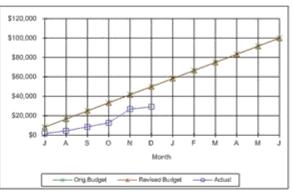

| 0                                           | \$40,000    | \$25,077 |  |  |  |  |  |
| N                                           | \$50,000    | \$32,702 |  |  |  |  |  |
| D                                           | \$60,000    | \$39,252 |  |  |  |  |  |
| J                                           | \$70,000    |          |  |  |  |  |  |
| F                                           | \$80,000    |          |  |  |  |  |  |
| M                                           | \$90,000    |          |  |  |  |  |  |
| A                                           | \$100,000   |          |  |  |  |  |  |
| М                                           | \$110,000   |          |  |  |  |  |  |
| J                                           | \$120,000   |          |  |  |  |  |  |









| 0355-2227 | - Visitor Services Mtce/ | Operations . |
|-----------|--------------------------|--------------|
| Month     | Orig.Budget              | Actual       |
| J         | \$15,034                 | \$16,991     |
| A         | \$29,141                 | \$38,692     |
| S         | \$43,052                 | \$61,721     |
| 0         | \$59,784                 | \$82,658     |
| N         | \$77,585                 | \$106,103    |
| D         | \$90,443                 | \$118,092    |
| J         | \$101,239                |              |
| F         | \$115,228                |              |
| M         | \$128,508                |              |
| A         | \$142,460                |              |
| M         | \$163,889                |              |
| J         |