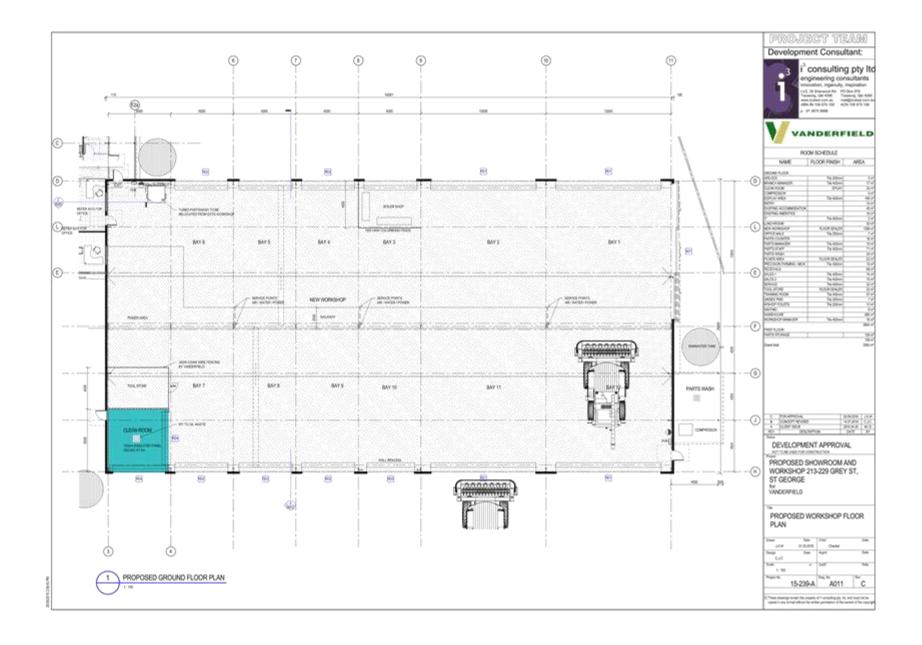

ntrolled state-controlled road.  And                                                                                         |   | No new lower order roads are proposed                                                   |
| network.                                                                                                                                     | AO7.2 The layout and design of the development directs traffic generated by the development to use lower order roads.                             | Ø | The proposed development does not have access to use lower order roads.                 |

State development assessment provisions 22 July 2016 V1.9

Module 19 - State transport network functionality

19.2 Transport infrastructure and network design state code Page 3 of 3

























Department of Infrastructure, Local Government and Planning

Our reference: SDA-1116-035205 Your reference: MCU 153 / OW 14 11604

19 December 2016

Chief Executive Officer Balonne Shire Council PO Box 201 ST GEORGE QLD 4487 council@balonne.qld.gov.au

Attention: Ms Fiona Macleod

Dear Mr Magin

#### Concurrence agency response—with conditions

213-229 Grey Street, St George QLD 4487 (Lot 2 on RP224597) (Given under section 285 of the Sustainable Planning Act 2009)

The referral agency material for the development application described below was received by the Department of Infrastructure, Local Government and Planning under section 272 of the *Sustainable Planning Act 2009* on 25 November 2016.

#### Applicant details

Applicant name: Vanderfield Properties Pty Ltd

C/- i