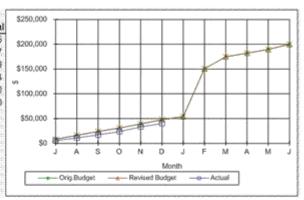

| \$1,814,810 |           |  |  |
| M                                      | \$1,966,526 |           |  |  |
| 1                                      | \$2.200.000 |           |  |  |







| Month  | Orig.Budget | Actua         |
|--------|-------------|---------------|
| J      | \$8,344     | \$5,625       |
| A      | \$16,129    | \$11,107      |
| S      | \$24,063    | \$17,169      |
| 0      | \$31,104    | \$23,774      |
| N .    | \$39,417    | \$33,450      |
| 0      | \$48,040    | \$40,170      |
| 1      | \$54,289    |               |
| FOLIDE | \$150,710   | 4 2 0 4 2 0   |
| M      | \$174,976   | 9000000       |
| A      | \$182,145   | 1 5 0 4 5 0   |
| M      | \$189,761   |               |
| 3      | \$200,000   | 8 2 2 3 2 2 0 |



0510-2227-Housing - Maintenance/Operations Month Orig.Budget Actual \$1,911 \$8,599 \$15,929 Ś \$13,900 \$23,794 \$19,283 \$29,646 0 \$19,283 \$37,037 D \$26,404 \$45,661 J \$28,230 \$54,808 M \$55,710 A \$56,076 M \$56,938 J \$60,000













| 0530-2227 | -Park/Gardens Mainte | nance/Operation |
|-----------|----------------------|-----------------|
| Month     | Orig.Budget          | Actual          |
| J         | \$27,711             | \$29,550        |
| A         | \$80,635             | \$76,380        |
| S         | \$106,855            | \$105,225       |
| 0         | \$145,536            | \$143,599       |
| N         | \$174,322            | \$168,901       |
| D         | \$200,285            | \$196,806       |
| J         | \$224,763            |                 |