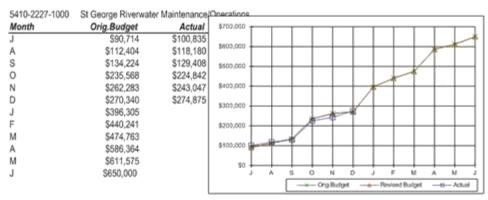

795,271   |
| D     | \$1,768,750 | \$1,058,264 |
| J     | \$2,063,542 |             |
| F     | \$2,358,333 |             |
| M     | \$2,653,125 |             |
| A     | \$2,947,917 |             |
| M     | \$3,242,708 |             |
| J     | \$3,537,500 |             |



415 - 4933

| Month | Orig.Budget | Actual    |
|-------|-------------|-----------|
| J     | \$94,167    | \$82,815  |
| A     | \$188,333   | \$94,980  |
| S     | \$282,500   | \$144,753 |
| 0     | \$376,667   | \$156,937 |
| N     | \$470,833   | \$162,048 |
| D     | \$565,000   | \$162,048 |
| J     | \$659,167   |           |
| F     | \$753,333   |           |
| M     | \$847,500   |           |
| A     | \$941,667   |           |
| M     | \$1,035,833 |           |
| J     | \$1,130,000 |           |













| 5410-2227-6000 | Bollon Water Mainter | nance/Operation |
|----------------|----------------------|-----------------|
| Month          | Orig.Budget          | Actual          |
| J              | \$2,800              | \$7,887         |
| A              | \$6,270              | \$12,958        |
| S              | \$8,440              | \$14,696        |
| 0              | \$10,985             | \$17,604        |
| N              | \$17,128             | \$20,765        |
| D              | \$21,246             | \$23,094        |
| J              | \$23,412             |                 |
| F              | \$26,742             |                 |
| M              | \$32,764             |                 |
| A              | \$34,735             |                 |
| M