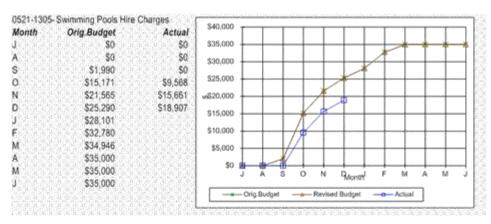

get | Actua         |
|--------|-------------|---------------|
| J      | \$8,344     | \$5,625       |
| A      | \$16,129    | \$11,107      |
| S      | \$24,063    | \$17,169      |
| 0      | \$31,104    | \$23,774      |
| N .    | \$39,417    | \$33,450      |
| 0      | \$48,040    | \$40,170      |
| 1      | \$54,289    |               |
| FOLIDE | \$150,710   | 4 2 0 4 2 0   |
| M      | \$174,976   | 9000000       |
| A      | \$182,145   | 1 5 0 4 5 0   |
| M      | \$189,761   |               |
| 3      | \$200,000   | 8 2 2 3 2 2 0 |



0510-2227-Housing - Maintenance/Operations Month Orig.Budget Actual \$1,911 \$8,599 \$15,929 Ś \$13,900 \$23,794 \$19,283 \$29,646 0 \$19,283 \$37,037 D \$26,404 \$45,661 J \$28,230 \$54,808 M \$55,710 A \$56,076 M \$56,938 J \$60,000













| 0530-2227 | -Park/Gardens Mainte | nance/Operation |
|-----------|----------------------|-----------------|
| Month     | Orig.Budget          | Actual          |
| J         | \$27,711             | \$29,550        |
| A         | \$80,635             | \$76,380        |
| S         | \$106,855            | \$105,225       |
| 0         | \$145,536            | \$143,599       |
| N         | \$174,322            | \$168,901       |
| D         | \$200,285            | \$196,806       |
| J         | \$224,763            |                 |
| F         | \$271,276            |                 |
| M         | \$298,413            |                 |
| A         | \$339,775            |                 |
| M         | \$368,534            |                 |
| J         | \$395,000