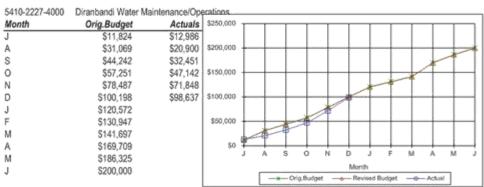

1   |
| D     | \$1,768,750 | \$1,058,264 |
| J     | \$2,063,542 |             |
| F     | \$2,358,333 |             |
| M     | \$2,653,125 |             |
| A     | \$2,947,917 |             |
| M     | \$3,242,708 |             |
| J     | \$3,537,500 |             |



415 - 4933

| Month | Orig.Budget | Actual    |
|-------|-------------|-----------|
| J     | \$94,167    | \$82,815  |
| A     | \$188,333   | \$94,980  |
| S     | \$282,500   | \$144,753 |
| 0     | \$376,667   | \$156,937 |
| N     | \$470,833   | \$162,048 |
| D     | \$565,000   | \$162,048 |
| J     | \$659,167   |           |
| F     | \$753,333   |           |
| M     | \$847,500   |           |
| A     | \$941,667   |           |
| M     | \$1,035,833 |           |
| J     | \$1,130,000 |           |













| 5410-2227-6000 | Bollon Water Mainter | nance/Operation |
|----------------|----------------------|-----------------|
| Month          | Orig.Budget          | Actual          |
| J              | \$2,800              | \$7,887         |
| A              | \$6,270              | \$12,958        |
| S              | \$8,440              | \$14,696        |
| 0              | \$10,985             | \$17,604        |
| N              | \$17,128             | \$20,765        |
| D              | \$21,246             | \$23,094        |
| J              | \$23,412             |                 |
| F              | \$26,742             |                 |
| M              | \$32,764             |                 |
| A              | \$34,735             |                 |
| M