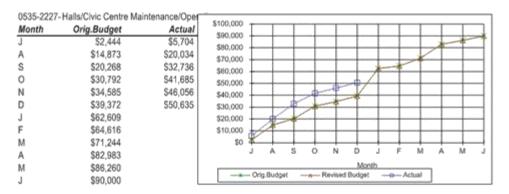

| \$1,274     | \$2,016 |  |  |
| S                                         | \$1,866     | \$2,084 |  |  |
| 0                                         | \$2,702     | \$2,809 |  |  |
| N                                         | \$3,234     | \$4,112 |  |  |
| D                                         | \$4,215     | \$5,354 |  |  |
| 1                                         | \$4,849     |         |  |  |
| F                                         | \$6,125     |         |  |  |
| M                                         | \$6,673     |         |  |  |
| A                                         | \$8,593     |         |  |  |
| M                                         | \$9,435     |         |  |  |
| 1                                         | \$10,000    |         |  |  |







| RE ch | Only Durdont | A catalog I | \$180,000                                       |
|-------|--------------|-------------|-------------------------------------------------|
| Month | Orig.Budget  | Actual      | \$160,000                                       |
| J     | \$6,530      | \$10,700    | \$140,000                                       |
| A     | \$29,124     | \$42,075    | \$120,000                                       |
| S     | \$45,459     | \$52,146    | \$100,000                                       |
| 0     | \$55,187     | \$73,522    | \$80,000                                        |
| N     | \$62,784     | \$78,670    | S80,000                                         |
| D     | \$79,186     | \$80,807    |