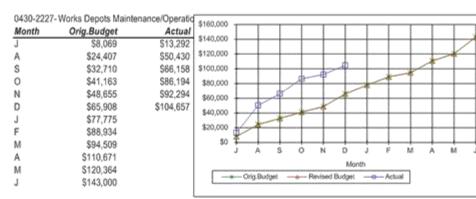

| \$787,208   |          |  |  |
| A                                         | \$868,464   |          |  |  |
| M                                         | \$1,008,970 |          |  |  |
| J                                         | \$1,100,000 |          |  |  |



#### 0420-2227-Bridge Maintenance/Operations

| Month | Orig.Budget | Actu |
|-------|-------------|------|
| J     | \$4,167     | \$   |
| A     | \$8,333     | \$   |
| S     | \$12,500    | \$   |
| 0     | \$16,667    | \$   |
| N     | \$20,833    | \$   |
| D     | \$25,000    | \$   |
| J     | \$29,167    |      |
| F     | \$33,333    |      |
| M     | \$37,500    |      |
| A     | \$41,667    |      |
| M     | \$45,833    |      |
| J     | \$50,000    |      |
|       |             |      |









| 450-1810 .<br>Month | 1850 ,1851<br>Orig.Budget | Actual      | \$4,500,000 |
|---------------------|---------------------------|-------------|-------------|
| J                   | \$313,188                 | \$278,370   | \$4,000,000 |
| A                   | \$625,328                 | \$538,253   | \$3,500,000 |
| S                   | \$941,820                 | \$736,674   | \$3,000,000 |
| 0                   | \$1,198,329               | \$1,105,832 | \$2,500,000 |
| N                   | \$1,649,629               | \$1,443,580 | \$2,000,000 |
| 0                   | \$1,908,278               | \$1,687,596 | \$1,500,000 |
| J                   | \$2,146,587               |             | \$1,000,000 |
| F                   | \$2,500,610               |             | \$500,00