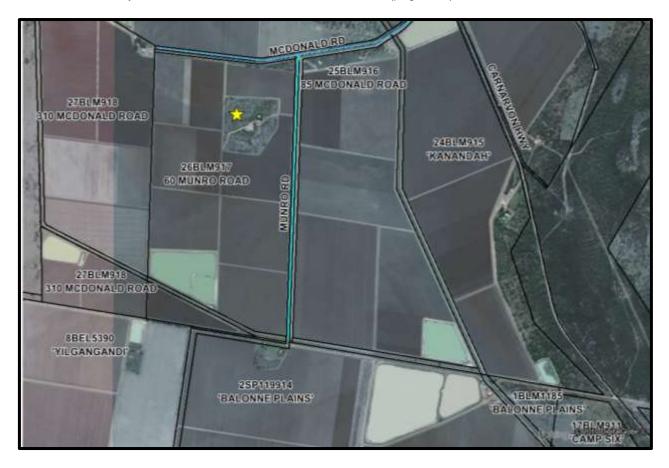

past between Munro Street and Munro Road.

Current St George Police staff said they did not have any knowledge of any incidents regarding address confusion between Munro Street and Munro Road.

A search of the NBN website <a href="www.nbnco.com.au">www.nbnco.com.au</a> shows that 60 Munro Road, St George, is recognised by NBN.



According to local historical records such as: River Country: The History of the Balonne Shire by Carolyn Nolan, it was William Ross Munro who was the former owner of 'Boombah Station' and was elected the first

Chairman of the Balonne Shire Council at the last meeting of the Ula Ula Divisional Board held on 10 March 1903 (page 144). He was chairman of the Balonne Shire from 1903 to 1908.

Ross Munro's family sold Boombah to the Hill brothers in 1946 (page 254).



## **Policy Implications**

There are no foreseeable policy implications. Procedurally the name change would be advertised in local media such as the *Balonne Beacon* and landholders on that road would be informed by letter.

The Council rating department would be informed of this change. Details of this change, digital and GIS maps would be provided to the Department of Natural Resources and Mines, Address Queensland (part of DNRM who inform emergency services), Australia Post, Ergon Energy, emergency services (local and regional communications).

# Financial and Resource Implications

## **Road Name Change**

Changing the road name would pose minor financial impost:

- New signage \$50 approximately;
- Signage installation (plant and labour): \$300 approximately;
- Newspaper advertisin