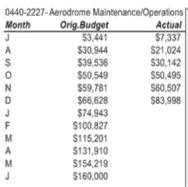

| \$787,208   |          |  |  |
| A                                         | \$868,464   |          |  |  |
| M                                         | \$1,008,970 |          |  |  |
| J                                         | \$1,100,000 |          |  |  |



#### 0420-2227-Bridge Maintenance/Operations

| Month | Orig.Budget | Actu |
|-------|-------------|------|
| J     | \$4,167     | \$   |
| A     | \$8,333     | \$   |
| S     | \$12,500    | \$   |
| 0     | \$16,667    | \$   |
| N     | \$20,833    | \$   |
| D     | \$25,000    | \$   |
| J     | \$29,167    |      |
| F     | \$33,333    |      |
| M     | \$37,500    |      |
| A     | \$41,667    |      |
| M     | \$45,833    |      |
| J     | \$50,000    |      |
|       |             |      |









| 450-1810 .<br>Month | 1850 ,1851<br>Orig.Budget | Actual      | \$4,500,000 |
|---------------------|---------------------------|-------------|-------------|
| J                   | \$313,188                 | \$278,370   | \$4,000,000 |
| A                   | \$625,328                 | \$538,253   | \$3,500,000 |
| S                   | \$941,820                 | \$736,674   | \$3,000,000 |
| 0                   | \$1,198,329               | \$1,105,832 | \$2,500,000 |
| N                   | \$1,649,629               | \$1,443,580 | \$2,000,000 |
| 0                   | \$1,908,278               | \$1,687,596 | \$1,500,000 |
| J                   | \$2,146,587               |             | \$1,000,000 |
| F                   | \$2,500,610               |             | \$500,000