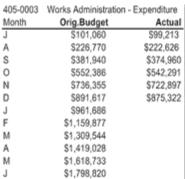

05-0003  | Works Administr | ation - Revenue |
|-----------|-----------------|-----------------|
| Month     | Orig Budget     | Actual          |
| J         | \$83,333        | \$61,352        |
| A         | \$166,667       | \$130,596       |
| S         | \$250,000       | \$198,061       |
| 0         | \$333,333       | \$265,544       |
| N         | \$416,667       | \$399,138       |
| D         | \$500,000       | \$475,367       |
| J         | \$583,333       |                 |
| F         | \$666,667       |                 |
| M         | \$750,000       |                 |
| A         | \$833,333       |                 |
| M         | \$916,667       |                 |
| J         | \$1,000,000     |                 |
| 175000000 |                 |                 |







| 0410-2227-Roads Maintenance/Operations |             |          |  |  |  |  |
|----------------------------------------|-------------|----------|--|--|--|--|
| Month                                  | Orig.Budget | Actu     |  |  |  |  |
| J                                      | \$219,780   | \$160,00 |  |  |  |  |
|                                        |             |          |  |  |  |  |

| Month | Orig.Budget | Actual      |
|-------|-------------|-------------|
| J     | \$219,780   | \$160,005   |
| A     | \$352,890   | \$439,943   |
| S     | \$461,589   | \$613,299   |
| 0     | \$534,934   | \$883,259   |
| N     | \$648,444   | \$1,167,217 |
| D     | \$738,767   | \$1,378,793 |
| J     | \$880,765   |             |
| F     | \$1,156,384 |             |
| M     | \$1,4