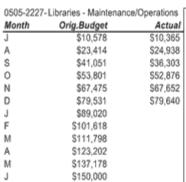

| \$375,509   | \$260,502 |  |  |
| S                                      | \$552,985   | \$422,677 |  |  |
| 0                                      | \$734,170   | \$565,757 |  |  |
| N                                      | \$899,552   | \$733,861 |  |  |
| D                                      | \$1,114,051 | \$965,991 |  |  |
| J                                      | \$1,266,583 |           |  |  |
| F                                      | \$1,459,082 |           |  |  |
| M                                      | \$1,628,885 |           |  |  |
| A                                      | \$1,814,810 |           |  |  |
| M                                      | \$1,966,526 |           |  |  |
| 1                                      | \$2.200.000 |           |  |  |







| Month  | Orig.Budget | Actua         |
|--------|-------------|---------------|
| J      | \$8,344     | \$5,625       |
| A      | \$16,129    | \$11,107      |
| S      | \$24,063    | \$17,169      |
| 0      | \$31,104    | \$23,774      |
| N .    | \$39,417    | \$33,450      |
| 0      | \$48,040    | \$40,170      |
| 1      | \$54,289    |               |
| FOLIDE | \$150,710   | 4 2 0 4 2 0   |
| M      | \$174,976   | 9000000       |
| A      | \$182,145   | 1 5 0 4 5 0   |
| M      | \$189,761   |               |
| 3      | \$200,000   | 8 2 2 3 2 2 0 |



0510-2227-Housing - Maintenance/Operations Month Orig.Budget Actual \$1,911 \$8,599 \$15,929 Ś \$13,900 \$23,794 \$19,283 \$29,646 0 \$19,283 \$37,037 D \$26,404 \$45,661 J \$28,230 \$54,808 M \$55,710 A \$56,076 M \$56