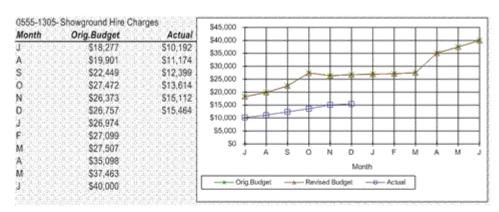

| \$1,274     | \$2,016 |  |  |
| S                                         | \$1,866     | \$2,084 |  |  |
| 0                                         | \$2,702     | \$2,809 |  |  |
| N                                         | \$3,234     | \$4,112 |  |  |
| D                                         | \$4,215     | \$5,354 |  |  |
| 1                                         | \$4,849     |         |  |  |
| F                                         | \$6,125     |         |  |  |
| M                                         | \$6,673     |         |  |  |
| A                                         | \$8,593     |         |  |  |
| M                                         | \$9,435     |         |  |  |
| 1                                         | \$10,000    |         |  |  |







| RE ch | Only Durdont | A catalog I | \$180,000                                       |
|-------|--------------|-------------|-------------------------------------------------|
| Month | Orig.Budget  | Actual      | \$160,000                                       |
| J     | \$6,530      | \$10,700    | \$140,000                                       |
| A     | \$29,124     | \$42,075    | \$120,000                                       |
| S     | \$45,459     | \$52,146    | \$100,000                                       |
| 0     | \$55,187     | \$73,522    | \$80,000                                        |
| N     | \$62,784     | \$78,670    | S80,000                                         |
| D     | \$79,186     | \$80,807    |