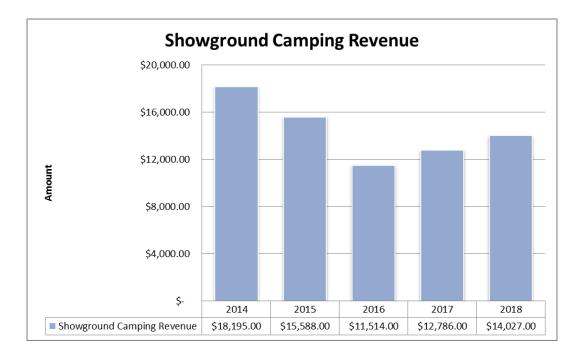

ribute promotional flyers to surrounding Visitor Information Centre's and Tourism Operators;
- Distribute event programs to Caravan Parks and Local Shops;
- Create the camping form for attendees to complete;
- Two gift baskets for the Local Receipt Competition was provided to the value of \$100 each;
- Create a feedback form for attendees to leave feedback on the event and any future recommendations; and
- The Yellowbelly Country Music and Poet Festival poster was displayed throughout St George in shop fronts, noticeboard and shared on the Balonne Shire Council Facebook page.

The average patron stay was seven (7) nights. Taking the below camping revenue for the showgrounds into account, the four (4) active Caravan Parks within St George that were also full for majority of the YCMF week.



There was 155 caravans camped at the St George Showgrounds over the YCMF week. This was same number of vans as last year but with majority of visitors arriving early and staying for the duration of the week. A major interest this year was the shearing example presented, for both local community members and the tourists.

The Local Spend Receipt Competition that was held at the YCMF for the week raised a total of receipts spent locally to \$33,753.00. This ranges from local accommodation, showground accommodation, local business and retail.



From the 2017 event where there was a total of \$30,568.00 spent in St George, there has been an increase of \$3185.00 over the week stay; however this is only from the receipts that are handed in and does not cover the other unaccounted expenditure