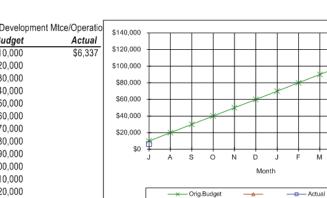

## **Financial and Resource Implications**

The results of incorporating the adopted target useful lives are summarised in **Error! Reference source not found.** (below). The adjusted useful lives have decreased annual depreciation by \$855,759.

The results of incorporating the adopted target useful lives are summarised in Table 1 (below). The adjusted useful lives have decreased annual depreciation by \$855,759.

Table 1: Summary of 2018 Valuation of the BSC Transport Network incorporating Adjusted Useful Lives

#### Results

The results of incorporating the adopted target useful lives are summarised in Table 1. The adjusted useful lives have decreased annual depreciation by \$855,759.

| Asset                 | Gross Current<br>Replacement<br>Value<br>(AssetVal 2018) | Fair Value<br>(AssetVal<br>2018) | Accumulated<br>Depreciation<br>(AssetVal<br>2018) | Annual<br>Depreciation<br>(Lemmah<br>2018) |
|-----------------------|----------------------------------------------------------|----------------------------------|---------------------------------------------------|--------------------------------------------|
| Sealed Roads          | \$65,068,245                                             | \$46,306,270                     | \$18,761,975                                      | \$1,310,149                                |
| Unsealed Roads        | \$125,125,377                                            | \$100,676,004                    | \$24,449,373                                      | \$2,230,681                                |
| Culverts & Floodways  | \$13,796,717                                             | \$8,075,009                      | \$5,721,709                                       | \$162,237                                  |
| Bridges               | \$11,720,374                                             | \$8,073,181                      | \$3,647,193                                       | \$102,317                                  |
| Footpaths             | \$3,161,760                                              | \$2,175,607                      | \$986,153                                         | \$63 <i>,</i> 658                          |
| Aerodrome             | \$3,401,427                                              | \$2,532,396                      | \$869,031                                         | \$109,335                                  |
| Carparks              | \$898,384                                                | \$636,117                        | \$262,267                                         | \$21,472                                   |
| Kerb and Channel      | \$3,579,961                                              | \$2,159,914                      | \$1,420,047                                       | \$70 <i>,</i> 487                          |
| Stormwater Drainage   | \$15,677,416                                             | \$11,735,274                     | \$3,942,141                                       | \$165,093                                  |
| Stormwater Structures | \$638,820                                                | \$453,578                        | \$185,242                                         | \$8,455                                    |
| Total                 | \$243,068,480                                            | \$182,823,350                    | \$60,245,130                                      | \$4,243,884                                |