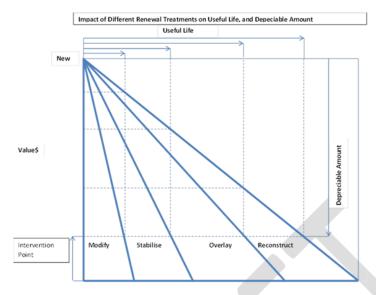

#### Figure 1: Road Management Life Cycle

Different types of renewal treatments have different treatment lives. The cost of treatment typically increases for expected treatment life. The concepts are illustrated in Figure 2.

Page 3 of 21

**Figure 2: Renewal Treatment Lives** 