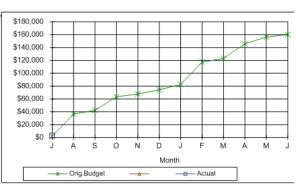

## **Financial and Resource Implications**

The results of incorporating the adopted target useful lives are summarised in **Error! Reference source not found.** (below). The adjusted useful lives have decreased annual depreciation by \$855,759.

The results of incorporating the adopted target useful lives are summarised in Table 1 (below). The adjusted useful lives have decreased annual depreciation by \$855,759.

Table 1: Summary of 2018 Valuation of the BSC Transport Network incorporating Adjusted Useful Lives

#### Results

The results of incorporating the adopted target useful lives are summarised in Table 1. The adjusted useful lives have decreased annual depreciation by \$855,759.

| Asset                 | Gross Current<br>Replacement<br>Value<br>(AssetVal 2018) | Fair Value<br>(AssetVal<br>2018) | Accumulated<br>Depreciation<br>(AssetVal<br>2018) | Annual<br>Depreciation<br>(Lemmah<br>2018) |
|-----------------------|----------------------------------------------------------|----------------------------------|---------------------------------------------------|--------------------------------------------|
| Sealed Roads          | \$65,068,245                                             | \$46,306,270                     | \$18,761,975                                      | \$1,310,149                                |
| Unsealed Roads        | \$125,125,377                                            | \$100,676,004                    | \$24,449,373                                      | \$2,230,681                                |
| Culverts & Floodways  | \$13,796,717                                             | \$8,075,009                      | \$5,721,709                                       | \$162,237                                  |
| Bridges               | \$11,720,374                                             | \$8,073,181                      | \$3,647,193                                       | \$102,317                                  |
| Footpaths             | \$3,161,760                                              | \$2,175,607                      | \$986,153                                         | \$63 <i>,</i> 658                          |
| Aerodrome             | \$3,401,427                                              | \$2,532,396                      | \$869,031                                         | \$109,335                                  |
| Carparks              | \$898,384                                                | \$636,117                        | \$262,267                                         | \$21,472                                   |
| Kerb and Channel      | \$3,579,961                                              | \$2,159,914                      | \$1,420,047                                       | \$70 <i>,</i> 487                          |
| Stormwater Drainage   | \$15,677,416                                             | \$11,735,274                     | \$3,942,141                                       | \$165,093                                  |
| Stormwater Structures | \$638,820                                                | \$453,578                        | \$185,242                                         | \$8,455                                    |
| Total                 | \$243,068,480                                            | \$182,823,350                    | \$60,245,130                                      | \$4,243,884                                |