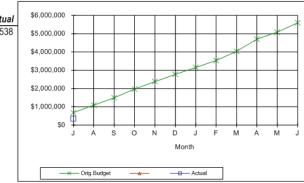

## **Financial and Resource Implications**

The results of incorporating the adopted target useful lives are summarised in **Error! Reference source not found.** (below). The adjusted useful lives have decreased annual depreciation by \$855,759.

The results of incorporating the adopted target useful lives are summarised in Table 1 (below). The adjusted useful lives have decreased annual depreciation by \$855,759.

Table 1: Summary of 2018 Valuation of the BSC Transport Network incorporating Adjusted Useful Lives

#### Results

The results of incorporating the adopted target useful lives are summarised in Table 1. The adjusted useful lives have decreased annual depreciation by \$855,759.

| Asset                 | Gross Current<br>Replacement<br>Value<br>(AssetVal 2018) | Fair Value<br>(AssetVal<br>2018) | Accumulated<br>Depreciation<br>(AssetVal<br>2018) | Annual<br>Depreciation<br>(Lemmah<br>2018) |
|-----------------------|----------------------------------------------------------|----------------------------------|---------------------------------------------------|--------------------------------------------|
| Sealed Roads          | \$65,068,245                                             | \$46,306,270                     | \$18,761,975                                      | \$1,310,149                                |
| Unsealed Roads        | \$125,125,377                                            | \$100,676,004                    | \$24,449,373                                      | \$2,230,681                                |
| Culverts & Floodways  | \$13,796,717                                             | \$8,075,009                      | \$5,721,709                                       | \$162,237                                  |
| Bridges               | \$11,720,374                                             | \$8,073,181                      | \$3,647,193                                       | \$102,317                                  |
| Footpaths             | \$3,161,760                                              | \$2,175,607                      | \$986,153                                         | \$63 <i>,</i> 658                          |
| Aerodrome             | \$3,401,427                                              | \$2,532,396                      | \$869,031                                         | \$109,335                                  |
| Carparks              | \$898,384                                                | \$636,117                        | \$262,267                                         | \$21,472                                   |
| Kerb and Channel      | \$3,579,961                                              | \$2,159,914                      | \$1,420,047                                       | \$70 <i>,</i> 487                          |
| Stormwater Drainage   | \$15,677,416                                             | \$11,735,274                     | \$3,942,141                                       | \$165,093                                  |
| Stormwater Structures | \$638,820                                                | \$453,578                        | \$185,242                                         | \$8,455                                    |
| Total                 | \$243,068,480                                            | \$182,823,350                    | \$60,245,130                                      | \$4,243,884                                |