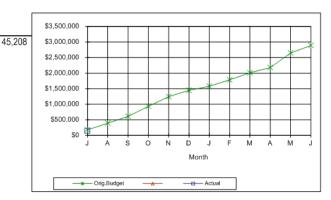

## **Financial and Resource Implications**

The results of incorporating the adopted target useful lives are summarised in **Error! Reference source not found.** (below). The adjusted useful lives have decreased annual depreciation by \$855,759.

The results of incorporating the adopted target useful lives are summarised in Table 1 (below). The adjusted useful lives have decreased annual depreciation by \$855,759.

Table 1: Summary of 2018 Valuation of the BSC Transport Network incorporating Adjusted Useful Lives

#### Results

The results of incorporating the adopted target useful lives are summarised in Table 1. The adjusted useful lives have decreased annual depreciation by \$855,759.

| Asset                 | Gross Current<br>Replacement<br>Value<br>(AssetVal 2018) | Fair Value<br>(AssetVal<br>2018) | Accumulated<br>Depreciation<br>(AssetVal<br>2018) | Annual<br>Depreciation<br>(Lemmah<br>2018) |
|-----------------------|----------------------------------------------------------|----------------------------------|---------------------------------------------------|--------------------------------------------|
| Sealed Roads          | \$65,068,245                                             | \$46,306,270                     | \$18,761,975                                      | \$1,310,149                                |
| Unsealed Roads        | \$125,125,377                                            | \$100,676,004                    | \$24,449,373                                      | \$2,230,681                                |
| Culverts & Floodways  | \$13,796,717                                             | \$8,075,009                      | \$5,721,709                                       | \$162,237                                  |
| Bridges               | \$11,720,374                                             | \$8,073,181                      | \$3,647,193                                       | \$102,317                                  |
| Footpaths             | \$3,161,760                                              | \$2,175,607                      | \$986,153                                         | \$63 <i>,</i> 658                          |
| Aerodrome             | \$3,401,427                                              | \$2,532,396                      | \$869,031                                         | \$109,335                                  |
| Carparks              | \$898,384                                                | \$636,117                        | \$262,267                                         | \$21,472                                   |
| Kerb and Channel      | \$3,579,961                                              | \$2,159,914                      | \$1,420,047                                       | \$70 <i>,</i> 487                          |
| Stormwater Drainage   | \$15,677,416                                             | \$11,735,274                     | \$3,942,141                                       | \$165,093                                  |
| Stormwater Structures | \$638,820                                                | \$453,578                        | \$185,242                                         | \$8,455                                    |
| Total                 | \$243,068,480                                            | \$182,823,350                    | \$60,245,130                                      | \$4,243,884                                |