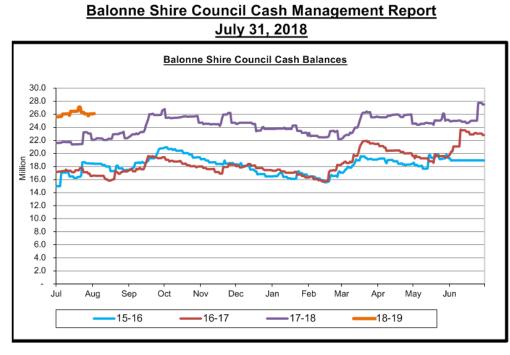

following provides an overview of the possible areas of impact;

Working Capital – assessment of reserve transfers and final accruals for employee benefits accounts are still to be finalised

#### Attachments

1. Monthly Finance Information Report as at 31 July 2018 J

Michelle Clarke Director Finance & Corporate Services

# **Finance Information Report**

Month Ending 31 July 2018

## **Table of Contents**

| Cash Balances Graphs      | 1  |
|---------------------------|----|
| Working Capital Report    | 2  |
| Revenue and Expenditure   | 3  |
| Trust Account             | 10 |
| Rates Status Report       | 11 |
| Job Graphs                | 13 |
| Road Maintenance          | 26 |
| RMPC Road Cost Summary    | 28 |
| Plant Running Costs       | 32 |
| Concessions and Donations | 39 |





|                     | Cash Fur               | nd Balance            |               |
|---------------------|------------------------|-----------------------|---------------|
| Operational Fund:   | Balance                |                       |               |
| Cash on Hand        | 600.00                 | Short Term Deposits:- |               |
| Cash at Bank        | 7,763,165.81           | QTC                   | 13,926,134.76 |
| Short Term Deposits | 18,348,203.19          | Investments           | -             |
| Total Funds         | <u>\$26,111,969.00</u> | Reserve Account       | 4,422,068.43  |
| Trust Fund:         |                        | Total                 | 18,348,203.19 |
| Cash at Bank        | \$224,520.92           |                       |