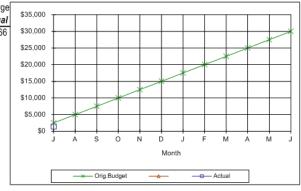

## **Financial and Resource Implications**

The results of incorporating the adopted target useful lives are summarised in **Error! Reference source not found.** (below). The adjusted useful lives have decreased annual depreciation by \$855,759.

The results of incorporating the adopted target useful lives are summarised in Table 1 (below). The adjusted useful lives have decreased annual depreciation by \$855,759.

Table 1: Summary of 2018 Valuation of the BSC Transport Network incorporating Adjusted Useful Lives

#### Results

The results of incorporating the adopted target useful lives are summarised in Table 1. The adjusted useful lives have decreased annual depreciation by \$855,759.

| Asset                 | Gross Current<br>Replacement<br>Value<br>(AssetVal 2018) | Fair Value<br>(AssetVal<br>2018) | Accumulated<br>Depreciation<br>(AssetVal<br>2018) | Annual<br>Depreciation<br>(Lemmah<br>2018) |
|-----------------------|----------------------------------------------------------|----------------------------------|---------------------------------------------------|--------------------------------------------|
| Sealed Roads          | \$65,068,245                                             | \$46,306,270                     | \$18,761,975                                      | \$1,310,149                                |
| Unsealed Roads        | \$125,125,377                                            | \$100,676,004                    | \$24,449,373                                      | \$2,230,681                                |
| Culverts & Floodways  | \$13,796,717                                             | \$8,075,009                      | \$5,721,709                                       | \$162,237                                  |
| Bridges               | \$11,720,374                                             | \$8,073,181                      | \$3,647,193                                       | \$102,317                                  |
| Footpaths             | \$3,161,760                                              | \$2,175,607                      | \$986,153                                         | \$63 <i>,</i> 658                          |
| Aerodrome             | \$3,401,427                                              | \$2,532,396                      | \$869,031                                         | \$109,335                                  |
| Carparks              | \$898,384                                                | \$636,117                        | \$262,267                                         | \$21,472                                   |
| Kerb and Channel      | \$3,579,961                                              | \$2,159,914                      | \$1,420,047                                       | \$70 <i>,</i> 487                          |
| Stormwater Drainage   | \$15,677,416                                             | \$11,735,274                     | \$3,942,141                                       | \$165,093                                  |
| Stormwater Structures | \$638,820                                                | \$453,578                        | \$185,242                                         | \$8,455                                    |
| Total                 | \$243,068,480                                            | \$182,823,350                    | \$60,245,130                                      | \$4,243,884                                |