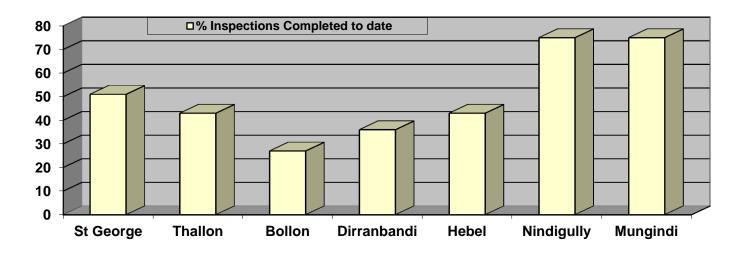

|
| AGENDA REF: | ICFS2                         |
| AUTHOR:     | Ben Gardiner - Safety Advisor |

## **Executive Summary**

Monthly Report - WHS

#### **Injury Summary**

Financial Year 2018/19 (to date)

There were 2 minor work incidents reported for the month of July 2018. One was a slip on a muddy slope the other was a trip over an obstacle. Both could have been easily avoided by taking some time and assessing the surrounding location before starting the task at hand.

### **Worksite Hazard Inspections**

The 1st of July 2018 marked the beginning of the 7th Quarter. Not many inspections have been completed so far. All Managers and Supervisors should be ensuring that the inspections are undertaken prior to the end of the quarter to avoid last minute, rushed inspections.



## Take 5 and Toolbox Talks

Unfortunately there is still some staff that have not completed all of their Toolbox Talks (particularly those who receive via email). The Chief Executive Officer has requested that all be completed by 14 August.

### **Calibrations, Inspections and Testing**

Ongoing inspections were carried out with all Fire Equipment at the end of July. There were some Plant that was unfortunately missed and will need to be changed over with the replacement extinguishers in the stores.

#### Compliance

There were no Notifiable Events during the month of July.

### Safety Inductions, Training & Information Sessions

Each Directorate will now be responsible for organising their own operational training. I will still be organising some Safety training activities, examples of