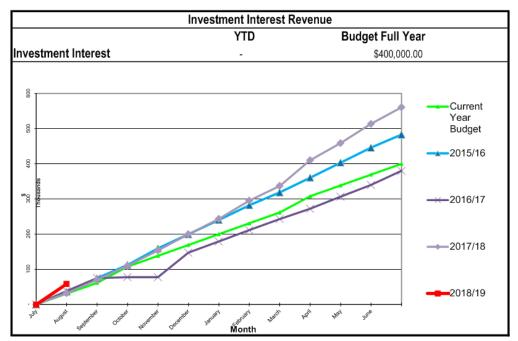

| Cash Fur               | nd Balance            |               |
|---------------------|------------------------|-----------------------|---------------|
| Operational Fund:   | Balance                |                       |               |
| Cash on Hand        | 600.00                 | Short Term Deposits:- |               |
| Cash at Bank        | 7,763,165.81           | QTC                   | 13,926,134.76 |
| Short Term Deposits | 18,348,203.19          | Investments           | -             |
| Total Funds         | <u>\$26,111,969.00</u> | Reserve Account       | 4,422,068.43  |
| Trust Fund:         |                        | Total                 | 18,348,203.19 |
| Cash at Bank        | \$224,520.92           |                       |               |



#### Balonne Shire Council Working Capital Report

#### 31 July 2018

| Total Cash Available   | - Cash At Bank                                    |              | \$<br>26,111,969.00 |
|------------------------|---------------------------------------------------|--------------|---------------------|
| Represented By:        |                                                   |              |                     |
| Reserve                | <u>s</u>                                          |              |                     |
| Asset Replacement -    | Carried Forward Program Balances                  |              |                     |
| В                      | uilding Purposes                                  | 1,000,000    |                     |
| P                      | lant