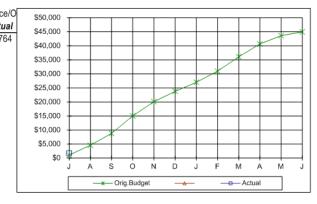

## **Financial and Resource Implications**

The results of incorporating the adopted target useful lives are summarised in **Error! Reference source not found.** (below). The adjusted useful lives have decreased annual depreciation by \$855,759.

The results of incorporating the adopted target useful lives are summarised in Table 1 (below). The adjusted useful lives have decreased annual depreciation by \$855,759.

Table 1: Summary of 2018 Valuation of the BSC Transport Network incorporating Adjusted Useful Lives

#### Results

The results of incorporating the adopted target useful lives are summarised in Table 1. The adjusted useful lives have decreased annual depreciation by \$855,759.

| Asset                 | Gross Current<br>Replacement<br>Value<br>(AssetVal 2018) | Fair Value<br>(AssetVal<br>2018) | Accumulated<br>Depreciation<br>(AssetVal<br>2018) | Annual<br>Depreciation<br>(Lemmah<br>2018) |
|-----------------------|----------------------------------------------------------|----------------------------------|---------------------------------------------------|--------------------------------------------|
| Sealed Roads          | \$65,068,245                                             | \$46,306,270                     | \$18,761,975                                      | \$1,310,149                                |
| Unsealed Roads        | \$125,125,377                                            | \$100,676,004                    | \$24,449,373                                      | \$2,230,681                                |
| Culverts & Floodways  | \$13,796,717                                             | \$8,075,009                      | \$5,721,709                                       | \$162,237                                  |
| Bridges               | \$11,720,374                                             | \$8,073,181                      | \$3,647,193                                       | \$102,317                                  |
| Footpaths             | \$3,161,760                                              | \$2,175,607                      | \$986,153                                         | \$63 <i>,</i> 658                          |
| Aerodrome             | \$3,401,427                                              | \$2,532,396                      | \$869,031                                         | \$109,335                                  |
| Carparks              | \$898,384                                                | \$636,117                        | \$262,267                                         | \$21,472                                   |
| Kerb and Channel      | \$3,579,961                                              | \$2,159,914                      | \$1,420,047                                       | \$70 <i>,</i> 487                          |
| Stormwater Drainage   | \$15,677,416                                             | \$11,735,274                     | \$3,942,141                                       | \$165,093                                  |
| Stormwater Structures | \$638,820                                                | \$453,578                        | \$185,242                                         | \$8,455                                    |
| Total                 | \$243,068,480                                            | \$182,823,350                    | \$60,245,130                                      | \$4,243,884                                |