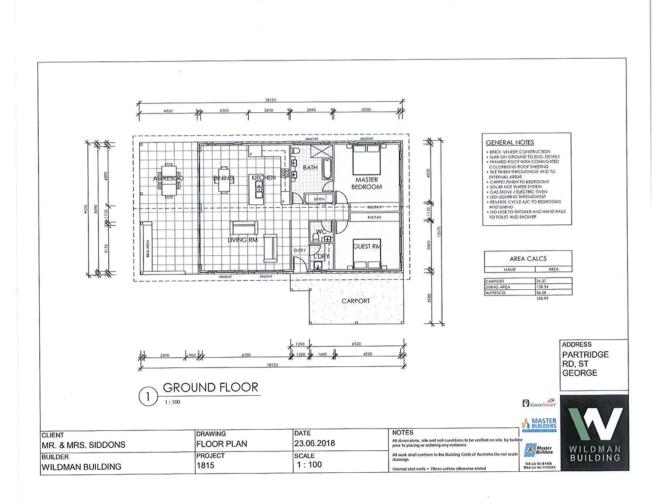

nt to a        |
| identified as heritage or character buildings |                                                  | character building.                                  |
| incorporates design features, materials and   |                                                  |                                                      |
| details that blend with the existing          |                                                  |                                                      |
| character.                                    |                                                  |                                                      |
|                                               |                                                  |                                                      |











| From:        | Christopher Tickner                                                         |
|--------------|-----------------------------------------------------------------------------|
| To:          | Flona Macleod                                                               |
| Cc:          | Planning .                                                                  |
| Subject:     | Doc 53654 MCU 163 - Second Dwelling on a Lot - Third Party Review Requested |
| Date:        | Tuesday, 7 August 2018 12:10:31 PM                                          |
| Attachments: | MCU 163 Application Documents.pdf                                           |
|              | DRAFT - MCU 163 Council Report.docx                                         |

Good morning Fiona,

My apologi