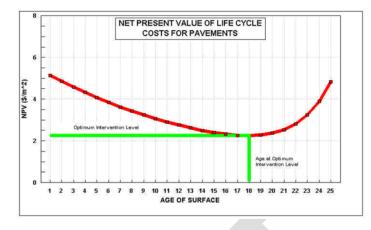

For example, during its service life, a pavement section will require little or no maintenance in its early years. Routine maintenance will then follow over time as the pavement deteriorates due to the effects of vehicle loading, climatic effects, and variation in construction standards. Eventually, further maintenance is uneconomical and major rehabilitation work is carried out. Each maintenance activity and the rehabilitation work incur costs over the life of the pavement. The asset manager has the option of carrying out more or less maintenance before rehabilitation is undertaken. At what stage then is expenditure optimised? Optimised intervention models (used in Pavement Management Systems) analyses typical pavement performance using degradation curves and unit rates for maintenance and rehabilitation work. The models calculate the net present value (NPV) of total life cycle costs applying a discount factor typically in the range of 4 - 7%. A typical relationship between NPV and age at rehabilitation is depicted in Figure 4. A minimum NPV occurs at the optimum intervention age. This age is related to the % defects to produce an optimum Intervention age or economic life.