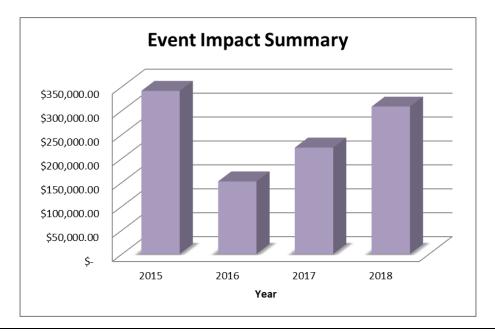

llowbelly Country Music Festival (YCMF) was held from Monday, 2 July to Sunday 8 July 2018 with the main performances being held on Friday, Saturday and Sunday.

The Yellowbelly Country Music Festival is an annual event in the Balonne Shire, which this year saw 155 caravans camped at the Showgrounds. The average numbers to attend the YCMF were 310 who stayed approximately 7 nights.

The Yellowbelly Country Music Festival has delivered an estimated of \$308,230 of direct economic impact benefits in the town. This figure is based on just the patrons of the YCMPF who stayed at the showgrounds which equated to 7 night stays in St George. This information was calculated through the National Institute of Economic and Industry Research (NIEIR), with the current economic impact summary attached.



The event was advertised in the Balonne Beacon, Balonne Shire Council website, listed on Australian Tourism Data Warehouse (ATDW), Balonne Shire Visitor Information Centre Facebook page and editorials in the lead up to the event.

The event organiser utilised the Coonan Nixon Pavilion for the performances. During the week there were free 'walk-up' performances, but no performance fee is paid to the walk-ups. For the event organiser, most of the proceeds are used to pay for the artists who performed on the Saturday and Sunday, some of whom are paid up to \$800.

Robert Buchan was invited to provide a history talk on St George and independently organised several lucky door prizes throughout the event. The St George Hospital (Allied Health), ran "Know Your Numbers" clinics throughout the ev