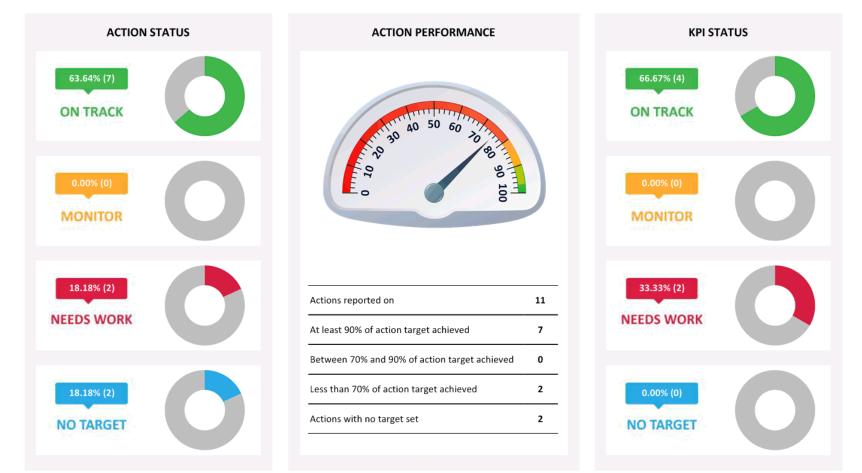

holders. Notices of Intention to<br>Resume issued in Quarter 4 and still to be<br>finalised. | In Progress   | 13/07/17   | 31/12/17 | 80.00      | 100.00 | MONITOR    |
| 2.1.6.2 Town levees are maintained in accordance with maintenance and operations manuals. | Ross Drabble -<br>Director<br>Infrastructure<br>Services           | Maintenance program/budget developed,<br>culverts and penstock maintenance has been<br>completed. Defects have been rectified for<br>60% of the affected properties.                             | In Progress   | 13/07/17   | 30/06/18 | 57.00      | 100.00 | NEEDS WORK |

| 03-Aug-18 | camms <b>strategy</b> | Page 21 of 47 |
|-----------|-----------------------|---------------|
|           |                       |               |

## **GOAL: PROSPERITY FOR ALL**



| 03-Aug-18 | camms <b>strategy</b> | Page 22 of 47 |
|-----------|-----------------------|---------------|
|           |                       |               |

## PERFORMANCE OVERVIEW

| OUTCOME<br>3.1 Together we will work to build a strong and more diverse economic base for the Shire, capitalising on opportunities<br>around tourism, transport, resources and value adding. We will work to attract the labour and skilled people we need | ۲        | Actions<br>Monitor |           | KPI<br>-  |
|------------------------------------------------------------------------------------------------------------------------------------------------------------------------------------------------------------------------------------------------------------|----------|--------------------|-----------|-