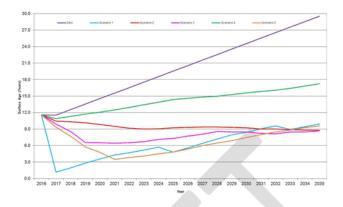

Page 3 of 21

targets, the pavement age profile for each pavement network needs to be managed with the continual rehabilitation of existing roads. Figure 6 illustrates how the different funding levels for reseals impacts average network seal useful life.

Figure 6: Impact of Different Funding levels on Seal Age