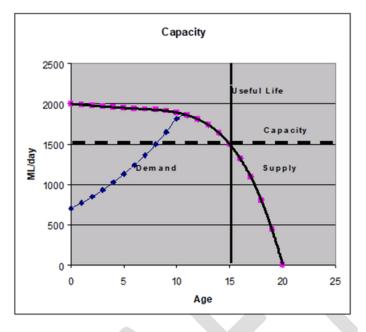

The optimum economic life of a section of infrastructure is reached when the cost of replacement is less than the cost of continuing to repair it. Using calibrated local decay curves, replacement models can be developed to assist with the prediction of useful life and remaining useful life for each asset group. The replacement model assesses when a section of infrastructure should be replaced based on factors such as repair costs, commercial loss (based on the number of customers affected), replacement cost, discount rate, the likely rate of increase in failures in the future (defined by the decay curve) and the social cost to the community through loss of service caused by asset deterioration.

For example, during its service life, a pavement section will require little or no maintenance in its early years. Routine maintenance will then follow over time as the pavement deteriorates due to the effects of vehicle loading, climatic effects, and variation in construction standards. Eventually, further maintenance is uneconomical and major rehabilitation work is carried out. Each maintenance activity and the rehabilitation work incur costs over the life of the pavement. The asset manager has the option of carrying out more or less maintenance before rehabilitation is undertaken. At what stage then is expenditure optimised? Optimised intervention models (used in Pavement Management Systems) analyses typical pavement performance using degradation curves and unit rates for maintenance and rehabilitation work. The models calculate the net present value (NPV) of total life cycle costs applying a discount factor typically in the range of 4 - 7%. A typical relationship between NPV and age at rehabilitation is depicted in Figure 4. A minimum NPV occurs at the optimum intervention age. This age is related to the % defects to produce an optimum Intervention age or economic life.