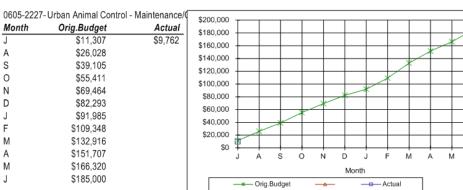

## **Financial and Resource Implications**

The results of incorporating the adopted target useful lives are summarised in **Error! Reference source not found.** (below). The adjusted useful lives have decreased annual depreciation by \$855,759.

The results of incorporating the adopted target useful lives are summarised in Table 1 (below). The adjusted useful lives have decreased annual depreciation by \$855,759.

Table 1: Summary of 2018 Valuation of the BSC Transport Network incorporating Adjusted Useful Lives

#### Results

The results of incorporating the adopted target useful lives are summarised in Table 1. The adjusted useful lives have decreased annual depreciation by \$855,759.

| Asset                 | Gross Current<br>Replacement<br>Value<br>(AssetVal 2018) | Fair Value<br>(AssetVal<br>2018) | Accumulated<br>Depreciation<br>(AssetVal<br>2018) | Annual<br>Depreciation<br>(Lemmah<br>2018) |
|-----------------------|----------------------------------------------------------|----------------------------------|---------------------------------------------------|--------------------------------------------|
| Sealed Roads          | \$65,068,245                                             | \$46,306,270                     | \$18,761,975                                      | \$1,310,149                                |
| Unsealed Roads        | \$125,125,377                                            | \$100,676,004                    | \$24,449,373                                      | \$2,230,681                                |
| Culverts & Floodways  | \$13,796,717                                             | \$8,075,009                      | \$5,721,709                                       | \$162,237                                  |
| Bridges               | \$11,720,374                                             | \$8,073,181                      | \$3,647,193                                       | \$102,317                                  |
| Footpaths             | \$3,161,760                                              | \$2,175,607                      | \$986,153                                         | \$63 <i>,</i> 658                          |
| Aerodrome             | \$3,401,427                                              | \$2,532,396                      | \$869,031                                         | \$109,335                                  |
| Carparks              | \$898,384                                                | \$636,117                        | \$262,267                                         | \$21,472                                   |
| Kerb and Channel      | \$3,579,961                                              | \$2,159,914                      | \$1,420,047                                       | \$70 <i>,</i> 487                          |
| Stormwater Drainage   | \$15,677,416                                             | \$11,735,274                     | \$3,942,141                                       | \$165,093                                  |
| Stormwater Structures | \$638,820                                                | \$453,578                        | \$185,242                                         | \$8,455                                    |
| Total                 | \$243,068,480                                            | \$182,823,350                    | \$60,245,130                                      | \$4,243,884                                |