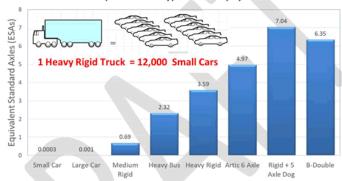

#### Design Life

Design Life is defined as the period over which an asset must perform its intended function without replacement, refurbishment or significant maintenance. The design life determines the physical characteristics of the asset. For example, a road is typically designed to accommodate the projected traffic loading (expressed in equivalent standard axles) over the design life. The impact of different types of vehicles on road pavements is illustrated in Figure 5. In terms of pavement strength, cars are almost irrelevant. Flexible pavements typically have a design life of 20 years, while rigid (concrete) pavements typically have a design life of 80 years. Based on the projected traffic and its composition and the subgrade strength, the thickness and characteristics of the pavement layers can be determined. The actual life achieved before intervention (rehabilitation) is required will be determined by actual traffic impacts. The number and type of vehicles using a particular road can change dramatically over the design life. The type and weight of trucks using the road networks today are dramatically different to those being used twenty years ago.

ESAs per Vehicle Type at 100% payload

**Figure 5: Impact of Different Vehicles on Road Pavements** 

#### Source: ARRB Group Ltd