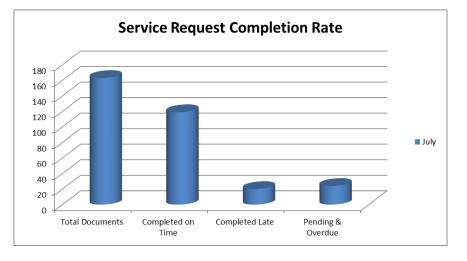

planning for procurement. In order for this to be commenced a round of consultation will occur. Also the analysis of the previous two years spend will form part of the framework for this as will budget, corporate plan and infrastructure plan.

The following graph shows how many requests for quotation have been made utilising Vendor Panel for the month of May/June. 1 vendor panel requests was processed in June/July 2018 compared to 2 in May 2018. This is representative of the end and beginning of the financial years, with contracts ending or commencing.



## Service requests

A total of 163 documents were created in Magiq for service requests in July with 119 completed on time giving a 73% completion rate.

| July |
|------|
| 163  |
| 119  |
| 20   |
| 24   |
| 73%  |
| 85%  |
|      |



## Other key projects/meetings

Risk module - will be implemented when new Governance Officer position in place.

Enterprise Bargaining - further advice received from LGAQ, awaiting advice from Council

Depreciation review. Report to Council 16 August on roads useful lives.

**Audit Committee** - Internal Auditor preparing to visit 10 September to develop an internal audit plan and conduct a number of small audits – credit cards, fuel cards and scalps bounty.

Finance & Corporate Service budget progress as follows:

Budget 2018/19 has commenced and new reports have been developed for each department to report on their monthly progress (budget v actual – including commitments).

End of year financial statements are currently under preparation.

## Attachments

Nil

Michelle Clarke Directo