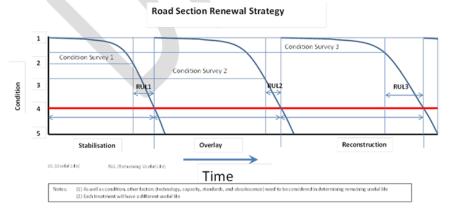

Estimates of treatment and useful lives need to be projected from condition assessments and evidence from authorities with older assets. Figure 1 represents a typical road pavement lifecycle from initial construction, though various rehabilitation treatments until ultimate reconstruction. Roads are rarely disposed unless; the service capacity of the current road is replaced by an alternative road.

#### Figure 1: Road Management Life Cycle

Different types of renewal treatments have different treatment lives. The cost of treatment typically increases for expected treatment life. The concepts are illustrated in Figure 2.