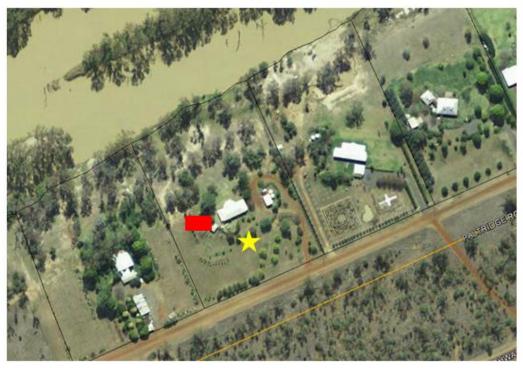

l dwelling becomes code assessable under Council's approved planning scheme.

As previously stated, the development is to be located adjacent to the existing dwelling on the property. Therefore, vehicle entry to the site will continue to be via the driveway which has existing access off Paltridge Road. Importantly, given the location of the dwelling is to be in close proximity to the Balonne River, the current Balonne Shire Planning Scheme stipulates that flooding inundation can occur on areas of the property. Relative measures have been taken into the siting of the residence so that it is located outside the flood mapping area therefore ensuring flood hazard risk is minimised.

Figure 1 – Locality Plan of proposed development site within 12541 Paltridge Road, St George - Lot 14 RP800276



| Legend |                                      |  |
|--------|--------------------------------------|--|
| +      | Subject Site                         |  |
| Ê      | Location of proposed second dwelling |  |

#### ASSESSMENT

The application is subject to Code Assessment and therefore requires assessment against the applicable State Planning Policy (SPP) and applicable codes to which the application relates within the Balonne Shire Planning Scheme. The following is an assessment of the proposal's compliance with the SPP and Rural Zone Code of the current scheme.

#### State Planning Policy

The *State Planning Policy* (*SPP*) – *July 2017* presents State interests in five themes, of which one can be applied to this application: State Interest – planning for safety and resilience to h