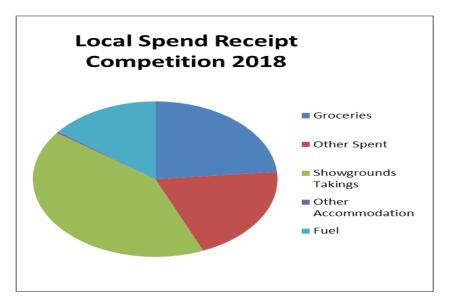

onne Shire Council Facebook page.

The average patron stay was seven (7) nights. Taking the below camping revenue for the showgrounds into account, the four (4) active Caravan Parks within St George that were also full for majority of the YCMF week.



There was 155 caravans camped at the St George Showgrounds over the YCMF week. This was same number of vans as last year but with majority of visitors arriving early and staying for the duration of the week. A major interest this year was the shearing example presented, for both local community members and the tourists.

The Local Spend Receipt Competition that was held at the YCMF for the week raised a total of receipts spent locally to \$33,753.00. This ranges from local accommodation, showground accommodation, local business and retail.



From the 2017 event where there was a total of \$30,568.00 spent in St George, there has been an increase of \$3185.00 over the week stay; however this is only from the receipts that are handed in and does not cover the other unaccounted expenditure.



There were 6 responses with feedback from the event out of this 100% would consider travelling back to St George for the Yellowbelly Country Music Festival in 2019. The feedback that was received all rated the event very good except for one that rated as average.

Feedback from patrons to Council is as follows:

- Would like to see Council sink the parking money back into the showgrounds toilets, roads and showers
- Toilets and showers need a lot of work done on them, they are old, dirty and have no proper drainage

The cleaning of facili