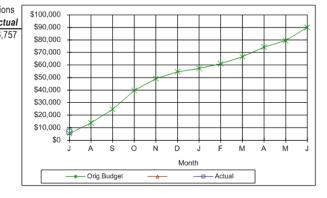

## **Financial and Resource Implications**

The results of incorporating the adopted target useful lives are summarised in **Error! Reference source not found.** (below). The adjusted useful lives have decreased annual depreciation by \$855,759.

The results of incorporating the adopted target useful lives are summarised in Table 1 (below). The adjusted useful lives have decreased annual depreciation by \$855,759.

Table 1: Summary of 2018 Valuation of the BSC Transport Network incorporating Adjusted Useful Lives

#### Results

The results of incorporating the adopted target useful lives are summarised in Table 1. The adjusted useful lives have decreased annual depreciation by \$855,759.

| Asset                 | Gross Current<br>Replacement<br>Value<br>(AssetVal 2018) | Fair Value<br>(AssetVal<br>2018) | Accumulated<br>Depreciation<br>(AssetVal<br>2018) | Annual<br>Depreciation<br>(Lemmah<br>2018) |
|-----------------------|----------------------------------------------------------|----------------------------------|---------------------------------------------------|--------------------------------------------|
| Sealed Roads          | \$65,068,245                                             | \$46,306,270                     | \$18,761,975                                      | \$1,310,149                                |
| Unsealed Roads        | \$125,125,377                                            | \$100,676,004                    | \$24,449,373                                      | \$2,230,681                                |
| Culverts & Floodways  | \$13,796,717                                             | \$8,075,009                      | \$5,721,709                                       | \$162,237                                  |
| Bridges               | \$11,720,374                                             | \$8,073,181                      | \$3,647,193                                       | \$102,317                                  |
| Footpaths             | \$3,161,760                                              | \$2,175,607                      | \$986,153                                         | \$63 <i>,</i> 658                          |
| Aerodrome             | \$3,401,427                                              | \$2,532,396                      | \$869,031                                         | \$109,335                                  |
| Carparks              | \$898,384                                                | \$636,117                        | \$262,267                                         | \$21,472                                   |
| Kerb and Channel      | \$3,579,961                                              | \$2,159,914                      | \$1,420,047                                       | \$70 <i>,</i> 487                          |
| Stormwater Drainage   | \$15,677,416                                             | \$11,735,274                     | \$3,942,141                                       | \$165,093                                  |
| Stormwater Structures | \$638,820                                                | \$453,578                        | \$185,242                                         | \$8,455                                    |
| Total                 | \$243,068,480                                            | \$182,823,350                    | \$60,245,130                                      | \$4,243,884                                |