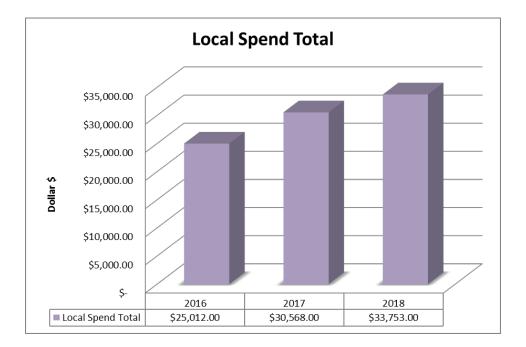

here was 155 caravans camped at the St George Showgrounds over the YCMF week. This was same number of vans as last year but with majority of visitors arriving early and staying for the duration of the week. A major interest this year was the shearing example presented, for both local community members and the tourists.

The Local Spend Receipt Competition that was held at the YCMF for the week raised a total of receipts spent locally to \$33,753.00. This ranges from local accommodation, showground accommodation, local business and retail.



From the 2017 event where there was a total of \$30,568.00 spent in St George, there has been an increase of \$3185.00 over the week stay; however this is only from the receipts that are handed in and does not cover the other unaccounted expenditure.



There were 6 responses with feedback from the event out of this 100% would consider travelling back to St George for the Yellowbelly Country Music Festival in 2019. The feedback that was received all rated the event very good except for one that rated as average.

Feedback from patrons to Council is as follows:

- Would like to see Council sink the parking money back into the showgrounds toilets, roads and showers
- Toilets and showers need a lot of work done on them, they are old, dirty and have no proper drainage

The cleaning of facilities was undertaken before the event started, during the event and through to the completion of the event by a local contractor. On two occasions there were toilets reported as blocked and one hot water system had failed. These issues where rectified wit