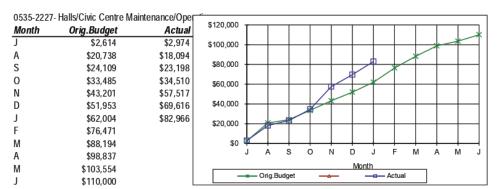

| \$233      |
| Α                                 | \$53        | \$2,31     |
| S                                 | \$2,638     | \$2,889    |
| 0                                 | \$2,923     | \$2,889    |
| N                                 | \$3,029     | \$4,720    |
| D                                 | \$3,601     | \$6,08     |
| J                                 | \$3,956     | \$6,480    |
| F                                 | \$4,600     |            |
| M                                 | \$6,855     |            |
| Α                                 | \$8,019     |            |
| M                                 | \$9,476     |            |
| J                                 | \$10,000    |            |
|                                   |             |            |









| Month | Orig.Budget | Actual   |
|-------|-------------|----------|
| J     | \$1,947     | \$3,013  |
| Α     | \$36,622    | \$40,779 |
| S     | \$42,298    | \$43,952 |
| 0     | \$63,338    | \$59,075 |
| N     | \$67,729    | \$61,917 |
| D     | \$74,180    | \$65,625 |
| J     | \$82,485    | \$70,981 |
| F     | \$117,358   |          |
| M     | \$123,041   |          |
| Α     | \$145,695   |          |
| M     | \$156,130   |          |
| J     | \$160,000   |          |









| 0615-2227- Cemetery Maintenance/Operations |             |          |
|--------------------------------------------|-------------|----------|
| Month                                      | Orig.Budget | Actual   |
| J                                          | \$5,411     | \$6,757  |
| Α