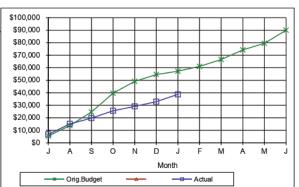

757  |
| Α                                          | \$13,789    | \$15,208 |
| S                                          | \$24,684    | \$19,735 |
| 0                                          | \$39,675    | \$25,637 |
| N                                          | \$49,109    | \$29,116 |
| D                                          | \$54,588    | \$32,893 |
| J                                          | \$57,246    | \$38,729 |
| F                                          | \$61,037    |          |
| M                                          | \$66,567    |          |
| Α                                          | \$74,283    |          |
| M                                          | \$79,482    |          |
| J                                          | \$90,000    |          |



| 0625-2227- Public Conveniences Maintenance/O |             |          |  |
|----------------------------------------------|-------------|----------|--|
| Month                                        | Orig.Budget | Actual   |  |
| J                                            | \$1,090     | \$1,764  |  |
| Α                                            | \$4,592     | \$5,579  |  |
| S                                            | \$8,839     | \$9,048  |  |
| 0                                            | \$15,065    | \$15,086 |  |
| N                                            | \$20,166    | \$19,450 |  |
| D                                            | \$23,837    | \$23,487 |  |
| J                                            | \$27,026    | \$28,031 |  |
| F