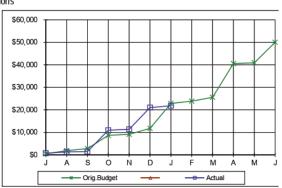

| Month          | Orig.Budget       | Actual          |
| J              | \$440             | \$710           |
| Α              | \$1,854           | \$1,285         |
| S              | \$2,771           | \$1,479         |
| 0              | \$8,666           | \$10,918        |
| N              | \$9,129           | \$11,360        |
| D              | \$11,729          | \$21,001        |
| J              | \$22,814          | \$21,806        |
| F              | \$23,855          |                 |
| M              | \$25,583          |                 |
| Α              | \$40,546          |                 |
| M              | \$40,836          |                 |
| J              | \$50,000          |                 |
|                |                   |                 |



5410-2227-4000 Diranbandi Water Maintenance/Operations

| 5410-2227-4000 | Dirambandi water | Maintenance/Ope |
|----------------|------------------|-----------------|
| Month          | Orig.Budget      | Actuals         |
| J              | \$7,917          | \$9,963         |
| Α              | \$19,768         | \$26,411        |
| S              | \$37,566         | \$40,863        |
| 0              | \$63,266         | \$56,740        |
| N              | \$74,732         | \$64,647        |
| D              | \$87,512         | \$78,270        |
| J              | \$104,416        | \$95,120        |
| F              | \$117,039        |                 |
| M              | \$137,519        |                 |
| Α              | \$164,824        |                 |
| M