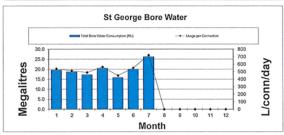

|

(H:\databases\mreports\Plant mtce.apr)

Page 2

Friday, 1 February 2019

# Report of Workshop Supervisor - P. Gluzde Period Ending 31/01/2019

| 8007 | Portable Traffic Lights CV6465      |  |  |  |  |
|------|-------------------------------------|--|--|--|--|
|      | Repaired wiring to amber light.     |  |  |  |  |
| 8009 | Petro 4500L Fuel Tank               |  |  |  |  |
|      | Checked fuel pump and removed pump. |  |  |  |  |
| 8505 | Howard EHD21052 201M Slasher        |  |  |  |  |

Repaired cutting blades, repaired safety chains and changed skids from side to side.

(H:\databases\mreports\Plant mtce.apr)

Page 3

Friday, 1 February 2019

#### **BALONNE SHIRE WATER USAGE 2018/19**

















# (ICES) COMMUNITY & ENVIRONMENTAL SERVICES

| ITEM  | TITLE          | EXECUTIVE SUMMARY                                                                                                          | PAGE |
|-------|----------------|----------------------------------------------------------------------------------------------------------------------------|------|
| ICES1 | MONTHLY REPORT | The Community & Environmental Sustainability Report for the month of January 2019 is presented for Council's information . | 406  |
| ICES2 | MONTHLY REPORT | Manager of Rural Services report for January 2019 is presented to Council for information.                                 | 415  |



# OFFICER REPORT

TO: Council

SUBJECT: Monthly Report

**DATE:** 08.02.19

AGENDA REF: ICES1

AUTHOR: