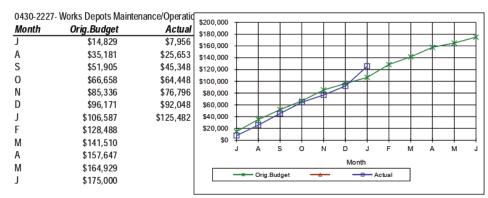

| \$709,813   |           |  |  |
| Α                                         | \$796,872   |           |  |  |
| M                                         | \$927,922   |           |  |  |
| J                                         | \$1,000,000 |           |  |  |



0420-2227- Bridge Maintenance/Operations

| Month | Orig.Budget | Actua |
|-------|-------------|-------|
| J     | \$4,167     | \$    |
| Α     | \$8,333     | \$    |
| S     | \$12,500    | \$    |
| 0     | \$16,667    | \$    |
| N     | \$20,833    | \$    |
| D     | \$25,000    | \$    |
| J     | \$29,167    | \$    |
| F     | \$33,333    |       |
| M     | \$37,500    |       |
| Α     | \$41,667    |       |
| M     | \$45,833    |       |
| J     | \$50,000    |       |
|       |             |       |









| 450-1810 Plant Oncosts/Plant Hire |             |             |  |
|-----------------------------------|-------------|-------------|--|
| Month                             | Orig.Budget | Actual      |  |
| J                                 | \$307,458   | \$205,252   |  |
| Α                                 | \$603,733   | \$433,377   |  |
| S                                 | \$916,124   | \$791,389   |  |
| 0                                 | \$1,285,706 | \$1,015,665 |  |
| N                                 | \$1,565,671 | \$1,228,840 |  |
| D                                 | \$1,796,086 | \$1,422,104 |  |
| J                                 | \$1,941,943 | \$1,553,296 |  |
| F                                 | \$2,182,073 |             |  |
| M