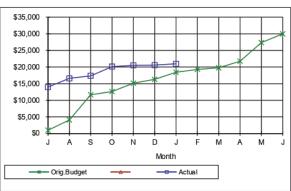

\$233      |
| Α                                 | \$53        | \$2,31     |
| S                                 | \$2,638     | \$2,889    |
| 0                                 | \$2,923     | \$2,889    |
| N                                 | \$3,029     | \$4,720    |
| D                                 | \$3,601     | \$6,08     |
| J                                 | \$3,956     | \$6,480    |
| F                                 | \$4,600     |            |
| M                                 | \$6,855     |            |
| Α                                 | \$8,019     |            |
| M                                 | \$9,476     |            |
| J                                 | \$10,000    |            |
|                                   |             |            |









| Month | Orig.Budget | Actual   |
|-------|-------------|----------|
| J     | \$1,947     | \$3,013  |
| Α     | \$36,622    | \$40,779 |
| S     | \$42,298    | \$43,952 |
| 0     | \$63,338    | \$59,075 |
| N     | \$67,729    | \$61,917 |
| D     | \$74,180    | \$65,625 |
| J     | \$82,485    | \$70,981 |
| F     | \$117,358   |          |
| M     | \$123,041   |          |
| Α     | \$145,695   |          |
| M     | \$156,130   |          |
| J     | \$160,000   |          |









| 0615-2227- Cemetery Maintenance/Operations |             |          |
|--------------------------------------------|-------------|----------|
| Month                                      | Orig.Budget | Actual   |
| J                                          | \$5,411     | \$6,757  |
| Α