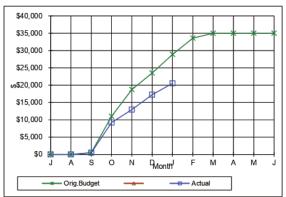

| \$67,136    |          |  |
| M                                              | \$78,850    |          |  |
| J                                              | \$84.000    |          |  |





| Month | Orig.Budget | Actual   |
|-------|-------------|----------|
|       | 0 0         |          |
| J     | \$0         | \$0      |
| Α     | \$0         | \$0      |
| S     | \$502       | \$500    |
| 0     | \$11,017    | \$9,190  |
| N     | \$18,748    | \$12,937 |
| D     | \$23,525    | \$17,237 |
| J     | \$28,886    | \$20,518 |
| F     | \$33,588    |          |
| M     | \$34,984    |          |
| Α     | \$35,000    |          |
| M     | \$35,000    |          |
| J     | \$35,000    |          |
|       |             |          |



0521-2227- Swimming Pools Maintenance/Opera Month Orig.Budget Actual \$2,262 \$1,786 Α \$18,814 \$19,083 S \$31,438 \$30,191 0 \$68,510 \$86,783 N \$111,809 \$121,180 D \$145,209 \$160,274



J \$182,156
F \$225,127
M \$251,076
A \$293,346
M \$297,520
J \$300,000

| 0530-2227- Park/Gardens Maintenance/Operation |             |           |  |
|-----------------------------------------------|-------------|-----------|--|
| Month                                         | Orig.Budget | Actual    |  |
| J                                             | \$17,634    | \$27,909  |  |
| Α                                             | \$64,211    | \$82,122  |  |
| S                                             | \$104,465   | \$112,874 |  |
| 0                                             | \$158,533