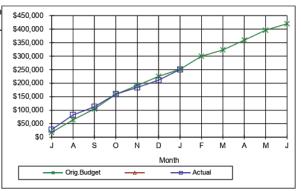

22  |  |
| S                                             | \$104,465   | \$112,874 |  |
| 0                                             | \$158,533   | \$159,474 |  |
| N                                             | \$191,840   | \$184,049 |  |
| D                                             | \$225,181   | \$210,974 |  |
| J                                             | \$251,466   | \$250,473 |  |
| F                                             | \$299,517   |           |  |
| M                                             | \$323,122   |           |  |
| Α                                             | \$359,214   |           |  |
| M                                             | \$396,103   |           |  |
| J                                             | \$420,000   |           |  |



0535-1305- Halls/Civic Centre Hire Charges

| cooc root riana critic contro rin |             | , o.i.a. g |
|-----------------------------------|-------------|------------|
| Month                             | Orig.Budget | Actua      |
| J                                 | \$0         | \$233      |
| Α                                 | \$53        | \$2,31     |
| S                                 | \$2,638     | \$2,889    |
| 0                                 | \$2,923     | \$2,889    |
| N                                 | \$3,029     | \$4,720    |
| D                                 | \$3,601     | \$6,08     |
| J                                 | \$3,956     | \$6,480    |
| F                                 | \$4,600     |            |
| M                                 | \