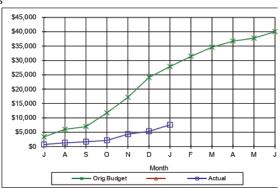

| \$731        |  |  |
| Α              | \$6,016               | \$1,340      |  |  |
| S              | \$6,977               | \$1,668      |  |  |
| 0              | \$11,743              | \$2,177      |  |  |
| N              | \$17,162              | \$4,329      |  |  |
| D              | \$24,079              | \$5,292      |  |  |
| J              | \$27,862              | \$7,585      |  |  |
| F              | \$31,402              |              |  |  |
| M              | \$34,600              |              |  |  |
| A              | \$36,721              |              |  |  |
| M              | \$37,723              |              |  |  |
| J              | \$40,000              |              |  |  |
|                |                       |              |  |  |



5410-2227-7000 St George Bore Maintenance/Operations

| 0110-LLL1-7000 | or occurge bore main | iteriaries opera |  |  |
|----------------|----------------------|------------------|--|--|
| Month          | Orig.Budget          | Actual           |  |  |
| J              | \$10,206             | \$2,794          |  |  |
| Α              | \$24,714             | \$7,753          |  |  |
| S              | \$27,617             | \$22,004         |  |  |
| 0              | \$30,170             | \$24,100         |  |  |
| N              | \$33,452             | \$25,648         |  |  |
| D              | \$36,729             | \$32,891         |  |  |
| J              | \$40,597             | \$37,905         |  |  |
| F              | \$46,409             |                  |  |  |
| M