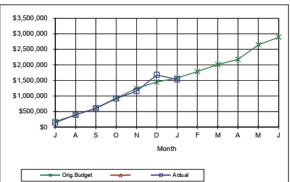

|
| 5130-1625-0002 | LGG&SP                                                                | Dirranbandi WTP Upgrade                                               | Сар                 | \$ 330,000.00         | \$ -                           | Received in 2018                                                                        | \$ 99,000.00                                                 | \$ | 330,000.00           |

| Funding still to be received 18/19 |
|------------------------------------|
| Payments in advance                |
| Funding to be received 19/20       |
| Overdue payments                   |
| Funding received 17/18             |
| YTD Payments received 18/19        |
| New budget items                   |
|                                    |





| 205-0003 | Administration | Expenditure |
|----------|----------------|-------------|
|          |                |             |

\$2,641,712 \$2,886,800

Μ

| 200-0003 | Autilition anon Exper | iuiture     |
|----------|-----------------------|-------------|
| Month    | Orig.Budget           | Actua       |
| J        | \$681,853             | \$354,538   |
| A        | \$1,093,691           | \$1,035,719 |
| S        | \$1,492,393           | \$1,603,357 |
| 0        | \$1,969,051           | \$2,029,502 |
| N        | \$2,382,889           | \$2,590,256 |
| D        | \$2,774,469           | \$3,001,145 |
| J        | \$3,154,045           | \$3,352,859 |
| F        | \$3,535,057           |             |
| M        | \$4,032,392           |             |
| A        | \$4,704,445