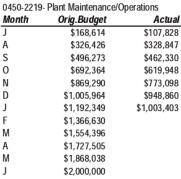

| \$307,458   | \$205,252   |  |
| Α                                 | \$603,733   | \$433,377   |  |
| S                                 | \$916,124   | \$791,389   |  |
| 0                                 | \$1,285,706 | \$1,015,665 |  |
| N                                 | \$1,565,671 | \$1,228,840 |  |
| D                                 | \$1,796,086 | \$1,422,104 |  |
| J                                 | \$1,941,943 | \$1,553,296 |  |
| F                                 | \$2,182,073 |             |  |
| M                                 | \$2,432,338 |             |  |
| Α                                 | \$2,869,231 |             |  |
| M                                 | \$3,107,928 |             |  |
| J                                 | \$3,368,000 |             |  |











| 0510-1710- Housing - Rent Revenue |             |          |  |
|-----------------------------------|-------------|----------|--|
| Month                             | Orig.Budget | Actual   |  |
| J                                 | \$4,737     | \$3,308  |  |
| Α                                 | \$9,197     | \$6,516  |  |
| S                                 | \$14,084    | \$10,105 |  |
| 0                                 | \$20,433    | \$15,907 |  |
| N                                 | \$25,159    | \$56,365 |  |
| D                                 | \$30,385    | \$69,082 |  |
| J                                 | \$108,310   | \$85,048 |  |
| F                                 | \$112,260   |          |  |
| M                                 | \$116,574   |          |  |