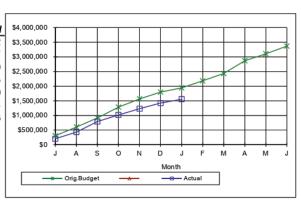

| \$307,458   | \$205,252   |  |
| Α                                 | \$603,733   | \$433,377   |  |
| S                                 | \$916,124   | \$791,389   |  |
| 0                                 | \$1,285,706 | \$1,015,665 |  |
| N                                 | \$1,565,671 | \$1,228,840 |  |
| D                                 | \$1,796,086 | \$1,422,104 |  |
| J                                 | \$1,941,943 | \$1,553,296 |  |
| F                                 | \$2,182,073 |             |  |
| M                                 | \$2,432,338 |             |  |
| Α                                 | \$2,869,231 |             |  |
| M                                 | \$3,107,928 |             |  |
| J                                 | \$3,368,000 |             |  |











| 0510-1710- Housing - Rent Revenue |             |          |  |
|-----------------------------------|-------------|----------|--|
| Month                             | Orig.Budget | Actual   |  |
| J                                 | \$4,737     | \$3,308  |  |
| Α                                 | \$9,197     | \$6,516  |  |
| S                                 | \$14,084    | \$10,105 |  |
| 0                                 | \$20,433    | \$15,907 |  |
| N                                 | \$25,159    | \$56,365 |  |
| D                                 | \$30,385    | \$69,082 |  |
| J                                 | \$108,310   | \$85,048 |  |
| F                                 | \$112,260   |          |  |
| M                                 | \$116,574   |          |