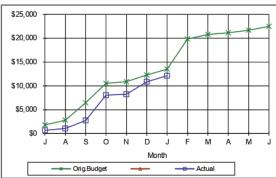

766  |  |  |  |  |
| 0              | \$10,536                          | \$8,075  |  |  |  |  |
| N              | \$10,888                          | \$8,249  |  |  |  |  |
| D              | \$12,301                          | \$10,867 |  |  |  |  |
| J              | \$13,524                          | \$12,131 |  |  |  |  |
| F              | \$19,853                          |          |  |  |  |  |
| M              | \$20,792                          |          |  |  |  |  |
| A              | \$21,146                          |          |  |  |  |  |
| M              | \$21,683                          |          |  |  |  |  |
| J              | \$22,500                          |          |  |  |  |  |
|                |                                   |          |  |  |  |  |



5410-2227-3000 Munqindi Water Maintenance/Operations

| 3410-2227-3000 | water water water | itcharico opere |
|----------------|-------------------|-----------------|
| Month          | Orig.Budget       | Actual          |
| J              | \$440             | \$710           |
| Α              | \$1,854           | \$1,285         |
| S              | \$2,771           | \$1,479         |
| 0              | \$8,666           | \$10,918        |
| N              | \$9,129           | \$11,360        |
| D              | \$11,729          | \$21,001        |
| J              | \$22,814          | \$21,806        |
| F              | \$23,855          |                 |
| M              | \$25,583          |                 |
| Α              | \$40,546          |                 |
| M