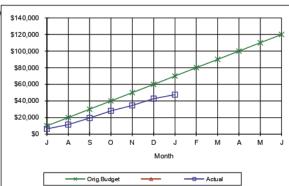

| \$25,000                                   |          |  |
| M        | \$27,500                                   |          |  |
| J        | \$30,000                                   |          |  |



#### 0310-2227- Planning/Development Mtce/Operatio

| Month | Orig.Budget | Actual   |  |
|-------|-------------|----------|--|
| J     | \$10,000    | \$6,337  |  |
| Α     | \$20,000    | \$11,534 |  |
| S     | \$30,000    | \$19,437 |  |
| 0     | \$40,000    | \$28,016 |  |
| N     | \$50,000    | \$34,510 |  |
| D     | \$60,000    | \$42,833 |  |
| J     | \$70,000    | \$47,558 |  |
| F     | \$80,000    |          |  |
| M     | \$90,000    |          |  |
| Α     | \$100,000   |          |  |
| M     | \$110,000   |          |  |
| J     | \$120.000   |          |  |









| 0355-2227- Visitor Services Mtce/Operations |             |           |  |
|---------------------------------------------|-------------|-----------|--|
| Month                                       | Orig.Budget | Actua     |  |
| J                                           | \$13,894    | \$16,75   |  |
| Α                                           | \$31,832    | \$33,353  |  |
| S                                           | \$45,586    | \$50,192  |  |
| 0                                           | \$68,028    | \$66,39   |  |
| N                                           | \$85,541    | \$81,066  |  |
| D                                           | \$102,365   | \$93,032  |  |
| J                                           | \$113,881   | \$103,243 |  |
| F