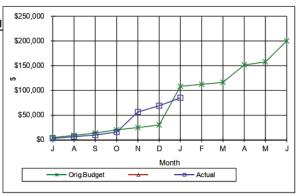

|  |
| Α                                 | \$9,197     | \$6,516  |  |
| S                                 | \$14,084    | \$10,105 |  |
| 0                                 | \$20,433    | \$15,907 |  |
| N                                 | \$25,159    | \$56,365 |  |
| D                                 | \$30,385    | \$69,082 |  |
| J                                 | \$108,310   | \$85,048 |  |
| F                                 | \$112,260   |          |  |
| M                                 | \$116,574   |          |  |
| Α                                 | \$151,560   |          |  |
| M                                 | \$157,820   |          |  |
| J                                 | \$200,000   |          |  |
|                                   |             |          |  |



| 0510-2227- Housing - Maintenance/Operations |             |          |
|---------------------------------------------|-------------|----------|
| Month                                       | Orig.Budget | Actua    |
| J                                           | \$2,802     | \$8,458  |
| Α                                           | \$22,312    | \$17,807 |
| S                                           | \$30,404    | \$30,608 |
| 0                                           | \$39,341    | \$46,394 |
| N                                           | \$41,518    | \$58,902 |
| D                                           | \$56,397    | \$61,040 |
| J                                           | \$66,124    | \$77,404 |
| F                                           | \$86,749    |