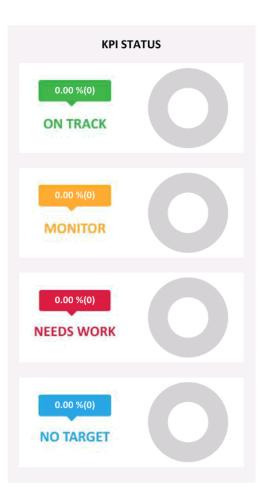

## **Legal Implications**

This report complies with Section 174(3) Local Government Regulations 2012.

## **Policy Implications**

Not applicable

## **Financial and Resource Implications**

Not applicable.

## **Attachments**

1. Quarter2 - Corporate Performance Report -2018-19.pdf 👃

### Recommendation/s

That in accordance with Section 174(3) of the Local Government Regulations, 2012 Council adopt the Quarterly Performance Report for Quarter 2 of 2018/19.

Michelle Clarke

**Director Finance & Corporate Services** 



# Organisational Performance Report

**Balonne Shire Council** 

camms**strategy** 

Print Date: 08-Feb-2019

Date Range: 01/10/2018 - 31/12/2018

camms strategy.com

#### **OVERVIEW SUMMARY**







08-Feb-19 Camms**strategy** Page 2 of 59

#### **GOAL: COMMUNITY**







08-Feb-19 Cammsstrategy Page 3 of 59

Balonne Shire Council Organisational Performance Report

### PERFORMANCE OVERVIEW

| KEY FOUNDATION AREA 1.1 Pursuit of active and healthy lifestyles where cultures, traditions and the arts are celebrated, including the provision of safe and welcoming spaces to connect, engage and learn. | <b>②</b>  | Actions<br>On Track |          | KPI<br>-  |
|-------------------------------------------------------------------------------------------------------------------------------------------------------------------------------------------------------------|-----------|---------------------|----------|-----------|
| Program