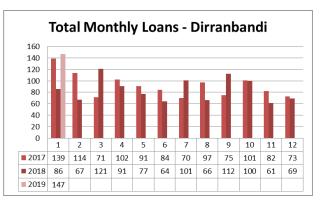

## **Consultation (internal/external)**

- Early stage Community consultation Digital Day
- Survey and in-depth interviews on digital connectivity needs
- Meeting with end users Dirranbandi
- Consultation with Moree Shire Council (FSG model has been in place here for at least 2 years), consultation with key industry leaders
- Plus consultation with end users by FSG