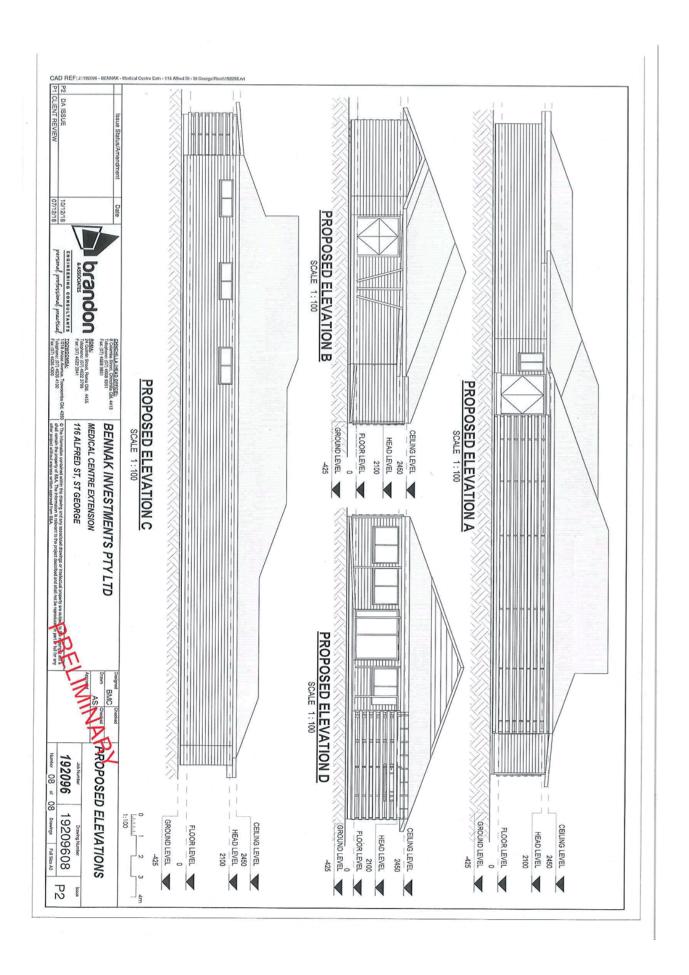

### 7. Deputations

| Organisation               | Name/s          | Subject                                                              | Time    |
|----------------------------|-----------------|----------------------------------------------------------------------|---------|
| Goondir Health<br>Services | Mr Floyd Leedie | Proposed Community Wellbeing<br>Centre, 106 Alfred Street, St George | 10:00am |