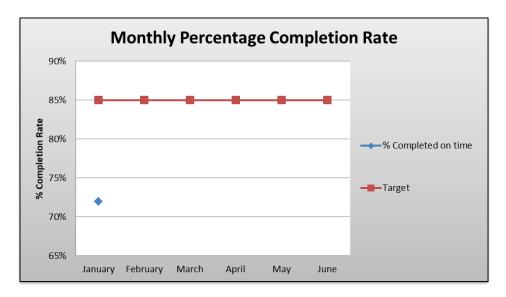

Each section provides an overview of performance in graphical form. Traffic lights give an indication of the performance for Quarter 2 being 1 October 2018 – 31 December 2018. Green lights generally have no commentary as they are on track. Amber lights indicate that the action or KPI needs monitoring. A red traffic light indicates that targets have not been met, work has not commenced or the KPI has not been achieved.