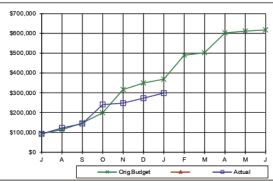

|
| J              | \$93,208             | \$92,481         |
| A              | \$113,588            | \$122,041        |
| S              | \$147,489            | \$143,994        |
| 0              | \$199,283            | \$240,487        |
| N              | \$316,465            | \$247,859        |
| D              | \$348,943            | \$272,778        |
| J              | \$368,530            | \$298,397        |
| F              | \$489,486            |                  |
| M              | \$502,390            |                  |
| A              | \$602,277            |                  |
| M              | \$611,619            |                  |
| J              | \$617,500            |                  |
|                |                      |                  |



5410-2227-2000 Thallon Water Maintenance/Operations

| 5410-2227-2000 | r nation water ivialntenance/oper |          |  |  |  |  |
|----------------|-----------------------------------|----------|--|--|--|--|
| Month          | Orig.Budget                       | Actual   |  |  |  |  |
| J              | \$1,818                           | \$691    |  |  |  |  |
| Α              | \$2,825                           | \$1,076  |  |  |  |  |
| S              | \$6,466                           | \$2,766  |  |  |  |  |
| 0              | \$10,536                          | \$8,075  |  |  |  |  |
| N              | \$10,888                          | \$8,249  |  |  |  |  |
| D              | \$12,301                          | \$10,867 |  |  |  |  |
| J              | \$13,524