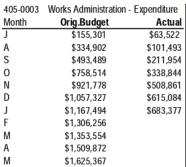

| \$45,398      |  |
| Α            | \$173,333                      | \$111,203     |  |
| S            | \$260,000                      | \$181,884     |  |
| 0            | \$346,667                      | \$288,053     |  |
| N            | \$433,333                      | \$364,518     |  |
| D            | \$520,000                      | \$438,132     |  |
| J            | \$606,667                      | \$484,123     |  |
| F            | \$693,333                      |               |  |
| M            | \$780,000                      |               |  |
| Α            | \$866,667                      |               |  |
| M            | \$953,333                      |               |  |
| ı            | \$1,040,000                    |               |  |







0410-2227- Roads Maintenance/Operations

\$1,781,831

| 0410-222 | 0410-2227- Roads Maintenance/O |             |  |
|----------|--------------------------------|-------------|--|
| Month    | Orig.Budget                    | Actual      |  |
| J        | \$182,178                      | \$213,838   |  |
| Α        | \$529,736                      | \$438,981   |  |
| S        | \$870,487                      | \$717,712   |  |
| 0        | \$1,164,387                    | \$865,722   |  |
| N        | \$1,364,719                    | \$1,237,527 |  |
| D        | \$1,484,396                    | \$1,398,565 |  |
| J        | \$1,553,701                    | \$1,338,115 |  |
| F        | \$1,662,603                    |             |  |
| M        | \$1,872,646                    |