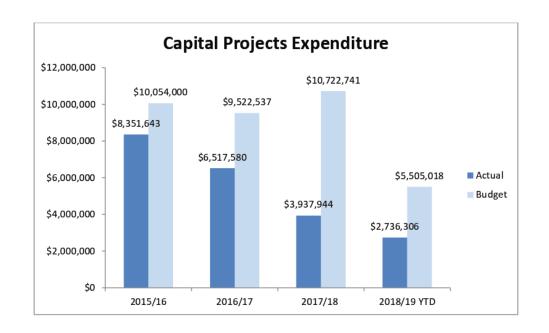

|                                                                 |      |                   | Period Performance |        |            | YTD Performance |        |            |
|-----------------------------------------------------------------|------|-------------------|--------------------|--------|------------|-----------------|--------|------------|
| Performance Measures                                            | Unit | Trend             | Target             | Actual | Indicator  | Target          | Actual | Indicator  |
| 90% capital projects completed within budget and on time        | %    | $\leftrightarrow$ | 90.00              | 90.00  | ON TRACK   | 90.00           | 90.00  | ON TRACK   |
| R2R & TIDS scheduled for Q1 & Q2 of the financial year.         |      |                   |                    |        |            |                 |        |            |
| 90% of operational projects completed within budget and on time | %    | $\leftrightarrow$ | 90.00              | 50.00  | NEEDS WORK | 90.00           | 50.00  | NEEDS WORK |
| IS focus has been on major capital projects in Q1 $\&$ Q2.      |      |                   |                    |        |            |                 |        |            |