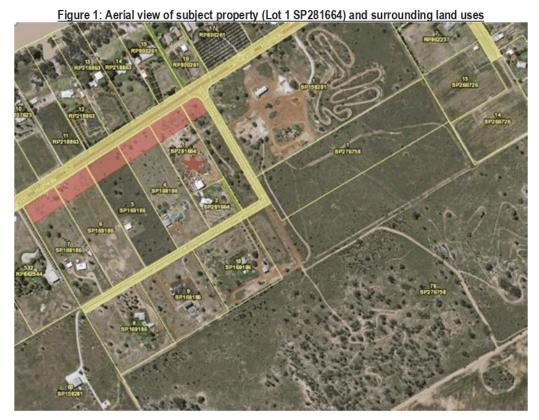

o three (3) years from the approval taking effect.

The proposed development is generally consistent with the relative provisions of the Rural Zone Code, however conflicts with Council's future intent for the Rural Residential Precinct.

Accordingly, provided below is a summary of the current surrounding land uses to the subject site along both Willowthal Road and Rhea Road.

## Willowthal Road

Lot 1 SP281664 (subject property) - Industrial

Lot 2 SP281664 - Residential

Lot 4 SP169186 - Residential

Lot 5 SP169186 - Residential

Lot 6 SP169186 - Residential

Lot 7 SP169186 - Residential

Lot 60 SP158281 – Residential

Lot 8 SP169186 – Residential

Lot 9 SP169186 - Residential

Lot 10 SP169186 - Residential

## Rhea Road

Lot 1 SP158281 - Industrial Lot 1 SP276758 - Vacant

Page 2 of 39



Given the predominant land uses located in this area of the Rural Residential Precinct being 'residential', it is considered that the character of this area of the Rural Residential Precinct is for residential land uses with small acreage. Additionally the as of right land uses under the tables of assessment of the current scheme for the Rural Zone – Rural Residential Precinct include agricultural activities, dwelling house, home based business and host home (bed and breakfast). These uses (subject to requirements) can be developed without the requirement to obtain Development Approval.

While it is noted that there are some existing industrial land uses (primarily located on the northern side of Rhea Road), it is considered that the above reasoning behind the timing condition on the app