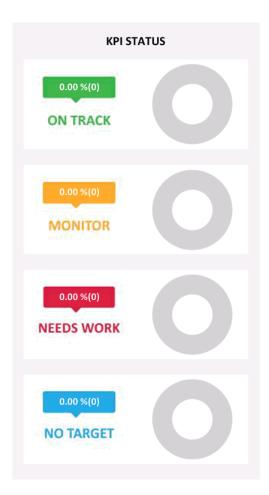

Each section provides an overview of performance in graphical form. Traffic lights give an indication of the performance for Quarter 2 being 1 October 2018 – 31 December 2018. Green lights generally have no commentary as they are on track. Amber lights indicate that the action or KPI needs monitoring. A red traffic light indicates that targets have not been met, work has not commenced or the KPI has not been achieved.