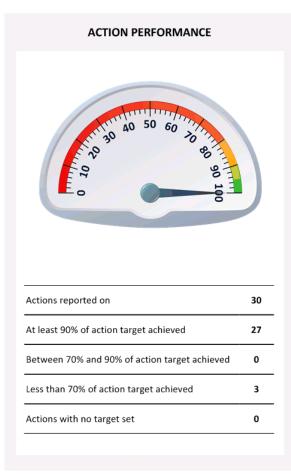

Each section provides an overview of performance in graphical form. Traffic lights give an indication of the performance for Quarter 2 being 1 October 2018 – 31 December 2018. Green lights generally have no commentary as they are on track. Amber lights indicate that the action or KPI needs monitoring. A red traffic light indicates that targets have not been met, work has not commenced or the KPI has not been achieved.