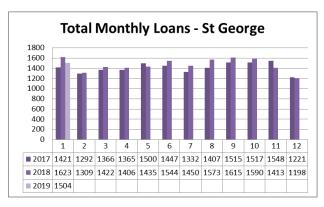

## **Consultation (internal/external)**

- Early stage Community consultation Digital Day
- Survey and in-depth interviews on digital connectivity needs
- Meeting with end users Dirranbandi
- Consultation with Moree Shire Council (FSG model has been in place here for at least 2 years), consultation with key industry leaders
- Plus consultation with end users by FSG