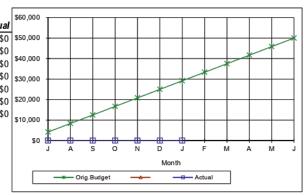

| \$709,813   |           |  |  |
| Α                                         | \$796,872   |           |  |  |
| M                                         | \$927,922   |           |  |  |
| J                                         | \$1,000,000 |           |  |  |



0420-2227- Bridge Maintenance/Operations

| Month | Orig.Budget | Actua |
|-------|-------------|-------|
| J     | \$4,167     | \$    |
| Α     | \$8,333     | \$    |
| S     | \$12,500    | \$    |
| 0     | \$16,667    | \$    |
| N     | \$20,833    | \$    |
| D     | \$25,000    | \$    |
| J     | \$29,167    | \$    |
| F     | \$33,333    |       |
| M     | \$37,500    |       |
| Α     | \$41,667    |       |
| M     | \$45,833    |       |
| J     | \$50,000    |       |
|       |             |       |









| 450-1810 Plant Oncosts/Plant Hire |             |             |  |
|-----------------------------------|-------------|-------------|--|
| Month                             | Orig.Budget | Actual      |  |
| J                                 | \$307,458   | \$205,252   |  |
| Α                                 | \$603,733   | \$433,377   |  |
| S                                 | \$916,124   | \$791,389   |  |
| 0                                 | \$1,285,706 | \$1,015,665 |  |
| N                                 | \$1,565,671 | \$1,228,840 |  |
| D                                 | \$1,796,086 | \$1,422,104 |  |
| J                                 | \$1,941,943 | \$1,553,296 |  |
| F                                 | \$2,182,073 |             |  |
| M