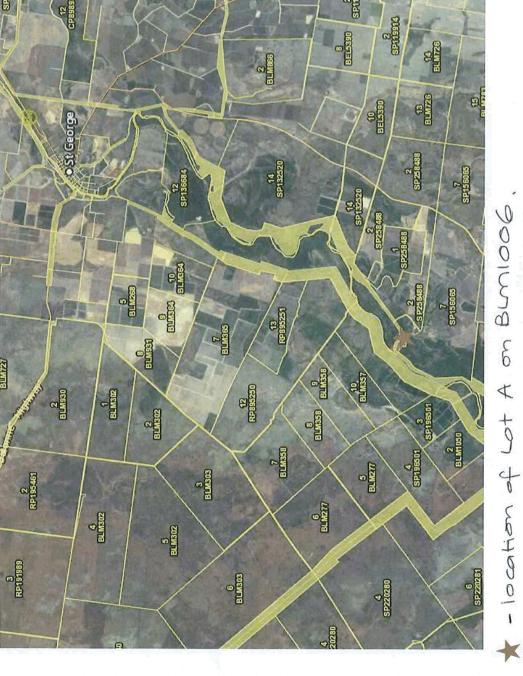

not to be used for any other purpose, or distributed further to any person, company, or organisation, without the express written permission of the department unless required.

If you wish to discuss this matter please contact Freya Green on (07)45301277.

All future correspondence relative to this matter is to be referred to the contact Officer at the address below or by email to slam-charleville@dnrme.qld.gov.au. Any hard copy correspondence received will be electronically scanned and filed. For this reason, it is recommended that any attached plans, sketches or maps be no larger than A3-sized.

Please quote reference number 2018/000062 in any future correspondence.

Yours sincerely

 $https://balonne.magiq.edrms/docs/Building\%20 and\%20 Planning/Advice/DNRM\%20... \ \ 25/01/2019$ 





CES4 - ATTACHMENT 2 Page 236 of 418 21 February 2019



Show header

### RE: Request for views - lease renewal

From: Freya.Green@dnrme.qld.gov.au

To: Fiona.Macleod@balonne.qld.gov.au

Sent: 10 January 2019 14:24:00

Hi Fiona

That is not a problem, I will change the due date in our system to the 26th.

Thanks Freya

----Original Message----

From: Fiona Macleod <Fiona.Macleod@balonne.qld.gov.au>

Sent: Thursday, 10 January 2019 2:09 PM

To: GREEN Freya

Subject: RE: Request for views - lease renewal

Hi Freya,

An email requesting an extension for Balonne Shire Council to respond to this request until 26th February 2019, being the date after the February Council Meeting.

Kind regards,

Fiona Macleod

Planning and Development Officer

Direct: 07 4620 8888 |

Address: 112-118 Victoria S