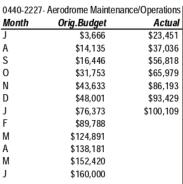

| \$709,813   |           |  |  |
| Α                                         | \$796,872   |           |  |  |
| M                                         | \$927,922   |           |  |  |
| J                                         | \$1,000,000 |           |  |  |



0420-2227- Bridge Maintenance/Operations

| Month | Orig.Budget | Actua |
|-------|-------------|-------|
| J     | \$4,167     | \$    |
| Α     | \$8,333     | \$    |
| S     | \$12,500    | \$    |
| 0     | \$16,667    | \$    |
| N     | \$20,833    | \$    |
| D     | \$25,000    | \$    |
| J     | \$29,167    | \$    |
| F     | \$33,333    |       |
| M     | \$37,500    |       |
| Α     | \$41,667    |       |
| M     | \$45,833    |       |
| J     | \$50,000    |       |
|       |             |       |









| 450-1810 Plant Oncosts/Plant Hire |             |             |  |
|-----------------------------------|-------------|-------------|--|
| Month                             | Orig.Budget | Actual      |  |
| J                                 | \$307,458   | \$205,252   |  |
| Α                                 | \$603,733   | \$433,377   |  |
| S                                 | \$916,124   | \$791,389   |  |
| 0                                 | \$1,285,706 | \$1,015,665 |  |
| N                                 | \$1,565,671 | \$1,228,840 |  |
| D                                 | \$1,796,086 | \$1,422,104 |  |
| J                                 | \$1,941,943 | \$1,553,296 |  |
| F                                 | \$2,182,073 |             |  |
| M                                 |