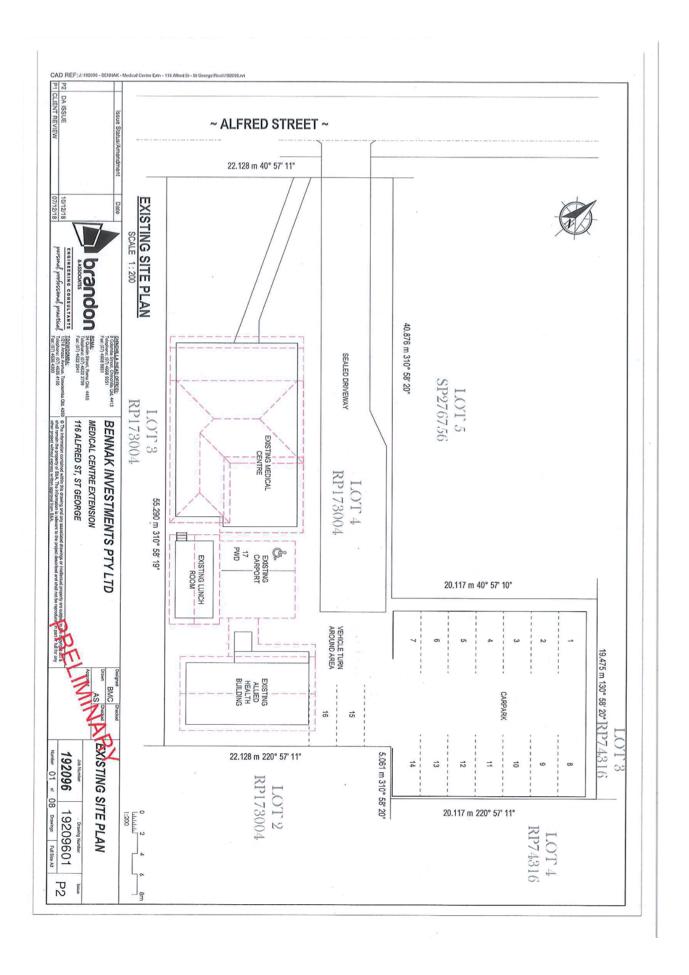

### 7. Deputations

| Organisation               | Name/s          | Subject                                                              | Time    |
|----------------------------|-----------------|----------------------------------------------------------------------|---------|
| Goondir Health<br>Services | Mr Floyd Leedie | Proposed Community Wellbeing<br>Centre, 106 Alfred Street, St George | 10:00am |