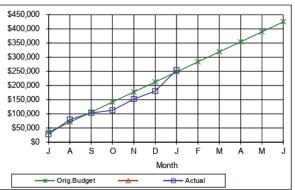

| \$291,667   |           |
| M                                          | \$320,833   |           |
| J                                          | \$350,000   |           |



#### 5410-2227- Water Maintenance/Operations

| Month | Orig.Budget | Actua     |
|-------|-------------|-----------|
| J     | \$116,685   | \$107,371 |
| Α     | \$164,478   | \$159,906 |
| S     | \$224,158   | \$212,775 |
| 0     | \$319,937   | \$345,738 |
| N     | \$460,999   | \$373,733 |
| D     | \$520,913   | \$425,465 |
| J     | \$579,853   | \$477,813 |
| F     | \$730,863   |           |
| M     | \$781,716   |           |
| Α     | \$945,098   |           |
| M     | \$981,410   |           |
| J     | \$1,025,000 |           |
|       |             |           |







#### 0725-2214- RMPC

| Month | Orig.Budget | Actual    |
|-------|-------------|-----------|
| J     | \$34,260    | \$45,277  |
| Α     | \$109,784   | \$130,066 |
| S     | \$215,465   | \$330,308 |
| 0     | \$315,780   | \$433,552 |
| N     | \$405,365   | \$542,655 |
| D     | \$520,835   | \$728,487 |
| J     | \$624,190   | \$872,326 |
| F     | \$840,509   |           |
| M     | \$934,032   |           |
| Α     | \$1,088,157 |           |
| M     | \$1,184,010 |           |
| J     | \$1,400,000 |           |



## Balonne Shire Council as at 31 January 2019 Capital Expenditure

410 - 4933 Roads

| Month | Orig.Budget | Actual      |
|-------|-------------|-------------|
| J     | \$160,177   | \$126,600   |
| Α     | \$320,353   | \$577,541   |
| S     | \$480,530   | \$818,8