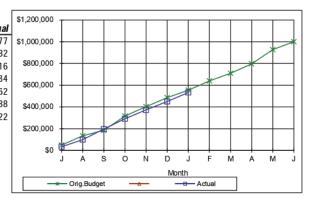

\$99,382  |  |  |
| S                                         | \$184,958   | \$196,816 |  |  |
| 0                                         | \$315,893   | \$291,934 |  |  |
| N                                         | \$403,028   | \$372,662 |  |  |
| D                                         | \$485,547   | \$449,588 |  |  |
| J                                         | \$554,176   | \$533,222 |  |  |
| F                                         | \$639,848   |           |  |  |
| M                                         | \$709,813   |           |  |  |
| Α                                         | \$796,872   |           |  |  |
| M                                         | \$927,922   |           |  |  |
| J                                         | \$1,000,000 |           |  |  |



0420-2227- Bridge Maintenance/Operations

| Month | Orig.Budget | Actua |
|-------|-------------|-------|
| J     | \$4,167     | \$    |
| Α     | \$8,333     | \$    |
| S     | \$12,500    | \$    |
| 0     | \$16,667    | \$    |
| N     | \$20,833    | \$    |
| D     | \$25,000    | \$    |
| J     | \$29,167    | \$    |
| F     | \$33,333    |       |
| M     | \$37,500    |       |
| Α     | \$41,667    |       |
| M     | \$45,833    |       |
| J     | \$50,000    |       |
|       |             |       |









| 450-1810 Plant Oncosts/Plant Hire |             |             |  |
|-----------------------------------|-------------|-------------|--|
| Month                             | Orig.Budget | Actual      |  |
| J                                 | \$307,458   | \$205,25