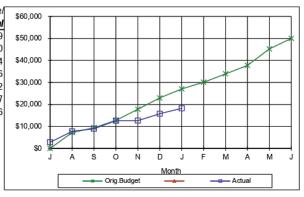

| )     | \$12,706    | \$12,616 |
| Ν                                            | l     | \$17,783    | \$12,632 |
|                                              | )     | \$22,949    | \$15,767 |
| J                                            |       | \$27,052    | \$18,216 |
| F                                            |       | \$30,063    |          |
| Λ                                            | 1     | \$33,894    |          |
| A                                            |       | \$37,737    |          |
| Λ                                            | 1     | \$45,243    |          |
| J                                            |       | \$50,000    |          |
|                                              |       |             |          |







\$33,957 \$65,966 0 \$97,500 \$102,449 Ν \$121,875 \$128,636 D \$146,250 \$153,725 J \$170,625 \$170,462 \$195,000 Μ \$219,375 Α \$243,750 Μ \$268,125



### 4410-2227- Sewerage Maintenance/Operations

\$292,500

J

| 4410-2221- Seweraye Maintenance/Operations |             |           |
|--------------------------------------------|-------------|-----------|
| Month                                      | Orig.Budget | Actual    |
| J                                          | \$29,167    | \$15,260  |
| Α                                          | \$58,333    | \$34,362  |
| S                                          | \$87,500    | \$55,053  |
| 0                                          | \$116,667   | \$101,370 |
| N                                          | \$145,833   | \$122,