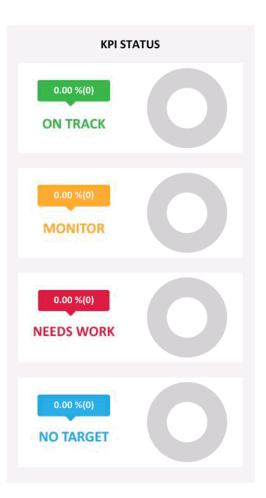

Each section provides an overview of performance in graphical form. Traffic lights give an indication of the performance for Quarter 2 being 1 October 2018 – 31 December 2018. Green lights generally have no commentary as they are on track. Amber lights indicate that the action or KPI needs monitoring. A red traffic light indicates that targets have not been met, work has not commenced or the KPI has not been achieved.