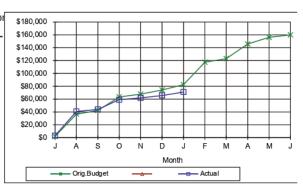

| \$6,855     |            |
| Α                                 | \$8,019     |            |
| M                                 | \$9,476     |            |
| J                                 | \$10,000    |            |
|                                   |             |            |









| Month | Orig.Budget | Actual   |
|-------|-------------|----------|
| J     | \$1,947     | \$3,013  |
| Α     | \$36,622    | \$40,779 |
| S     | \$42,298    | \$43,952 |
| 0     | \$63,338    | \$59,075 |
| N     | \$67,729    | \$61,917 |
| D     | \$74,180    | \$65,625 |
| J     | \$82,485    | \$70,981 |
| F     | \$117,358   |          |
| M     | \$123,041   |          |
| Α     | \$145,695   |          |
| M     | \$156,130   |          |
| J     | \$160,000   |          |









| 0615-2227- Cemetery Maintenance/Operations |             |          |
|--------------------------------------------|-------------|----------|
| Month                                      | Orig.Budget | Actual   |
| J                                          | \$5,411     | \$6,757  |
| Α                                          | \$13,789    | \$15,208 |
| S                                          | \$24,684    | \$19,735 |
| 0                                          | \$39,675    | \$25,637 |
| N                                          | \$49,109    | \$29,116 |
| D                                          | \$54,588    | \$32,893 |
| J                                          | \$57,246    | \$38,729 |
| F                                          | \$61,037    |          |