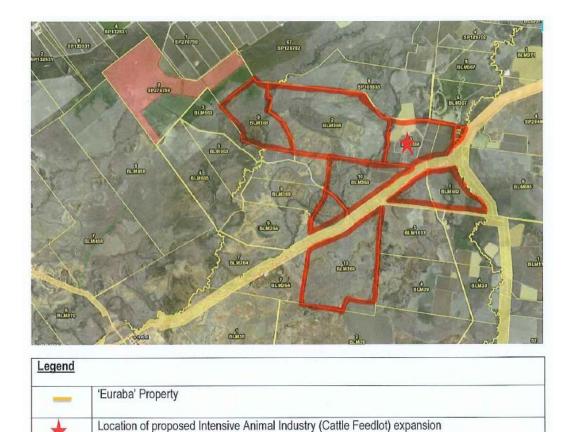

### 7. Deputations

| Organisation               | Name/s          | Subject                                                              | Time    |
|----------------------------|-----------------|----------------------------------------------------------------------|---------|
| Goondir Health<br>Services | Mr Floyd Leedie | Proposed Community Wellbeing<br>Centre, 106 Alfred Street, St George | 10:00am |