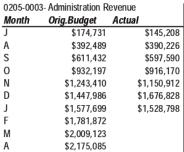

-                    |
| 5130-1625-0002 | LGG&SP                                                                | Dirranbandi WTP Upgrade                                               | Сар                 | \$ 330,000.00         | \$ -                           | Received in 2018                                                                        | \$ 99,000.00                                                 | \$ | 330,000.00           |

| Funding still to be received 18/19 |
|------------------------------------|
| Payments in advance                |
| Funding to be received 19/20       |
| Overdue payments                   |
| Funding received 17/18             |
| YTD Payments received 18/19        |
| New budget items                   |
|                                    |





| 205-0003 | Administration | Expenditure |
|----------|----------------|-------------|
|          |                |             |

\$2,641,712 \$2,886,800

Μ

| 200-0003 | Autilition anon Exper | iuiture     |
|----------|-----------------------|-------------|
| Month    | Orig.Budget           | Actua       |
| J        | \$681,853             | \$354,538   |
| A        | \$1,093,691           | \$1,035,719 |
| S        | \$1,492,393           | \$1,603,357 |
| 0        | \$1,969,051           | \$2,029,502 |
| N        | \$2,382,889           | \$2,590,256 |
| D        | \$2,774,469           | \$3,001,145 |
| J        | \$3,154,045           | \$3,352,859 |
| F        | \$3,535,057           |             |
| M        | \$4,032,392           |             |
| A        | \$4,704,44