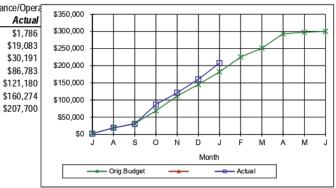

| \$84.000    |          |  |





| Month | Orig.Budget | Actual   |
|-------|-------------|----------|
|       | 0 0         |          |
| J     | \$0         | \$0      |
| Α     | \$0         | \$0      |
| S     | \$502       | \$500    |
| 0     | \$11,017    | \$9,190  |
| N     | \$18,748    | \$12,937 |
| D     | \$23,525    | \$17,237 |
| J     | \$28,886    | \$20,518 |
| F     | \$33,588    |          |
| M     | \$34,984    |          |
| Α     | \$35,000    |          |
| M     | \$35,000    |          |
| J     | \$35,000    |          |
|       |             |          |



0521-2227- Swimming Pools Maintenance/Opera Month Orig.Budget Actual \$2,262 \$1,786 Α \$18,814 \$19,083 S \$31,438 \$30,191 0 \$68,510 \$86,783 N \$111,809 \$121,180 D \$145,209 \$160,274



J \$182,156
F \$225,127
M \$251,076
A \$293,346
M \$297,520
J \$300,000

| 0530-2227- Park/Gardens Maintenance/Operation |             |           |  |
|-----------------------------------------------|-------------|-----------|--|
| Month                                         | Orig.Budget | Actual    |  |
| J                                             | \$17,634    | \$27,909  |  |
| Α                                             | \$64,211    | \$82,122  |  |
| S                                             | \$104,465   | \$112,874 |  |
| 0                                             | \$158,533   | \$159,474 |  |
| N                                             | \$191,840   | \$184,049 |  |
| D                                             | \$225,181   | \$210,974 |  |
| J