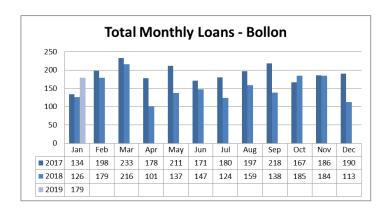

08-Feb-19 Camms**strategy** Page 7 of 59

| Action                                                                                                               | Responsibility                                                        | Progress      | Comment           |                      | Action Status       | Start Date       | End Date | % Complete  | Target | Statu      |
|----------------------------------------------------------------------------------------------------------------------|-----------------------------------------------------------------------|---------------|-------------------|----------------------|---------------------|------------------|----------|-------------|--------|------------|
| 1.1.4.3 Resolution of the Cultural<br>Precinct concept, including assisting<br>relevant indigenous groups and DNRME. | Digby Whyte -<br>Director<br>Community &<br>Environmental<br>Services | Council       | is no longer pai  | rt of this project . | Completed           | 01/07/18         | 30/06/19 | 100.00      | 25.00  | ON TRAC    |
|                                                                                                                      |                                                                       |               |                   | Р                    | eriod Performance   |                  |          | YTD Perform | ance   |            |
| Performance Measures                                                                                                 |                                                                       | Unit          | Trend             | Target               | Actual              | Indicator        | Target   | Actual      |        | Indicator  |
| 100% of RADF monies distributed                                                                                      |                                                                       | %             | 1                 | 100.00               | 50.00               | NEEDS WORK       | 100.00   | 50.00       |        | NEEDS WORK |
| 2018/19 funding agreement signed Sept                                                                                | 2018. 3 communit                                                      | ty applicatio | ons approved 2    | place-making app     | olications approved | NEEDS HONK       |          |             |        | HEEDS WORK |
| 5% increase in library loans                                                                                         |                                                                       | %             | $\leftrightarrow$ | 5.00                 | 5.00                | ON TRACK         | 10.00    | 10.00       |        | ON TRACK   |
| new promotions methods trailed to prom                                                                               | note new releases                                                     |               |                   |                      |                     |                  |          |             |        |            |
| 5% increase in library users                                                                                         |                                                                       | %             | •                 | 5.00                 | 0.00                | NEEDS WORK       | 5.00     | 0.00        |        | NEEDS WORK |
| library user numbers decreased due to a                                                                              | clean up of memb                                                      | ership by Sl  | .Q and any use    | rs that had not bo   | rrowed in over 12m  | ths have been re | emoved.  |             |        |            |
| Increase and diversify library function by                                                                           | 10%                                                                   | %             | 1                 | 10.00                | 10.00               | ON TRACK         | 10.00    | 10.00       |        | ON TRACK   |
| school holiday programs planned and del                                                                              | ivered during 2018                                                    | 3 Christmas   | holidays. New     | robots order from    | n SLQ               |                  |          |             |        |            |
| Maintain local artist content in pop up ga                                                                           | llery                                                                 | %             | $\leftrightarrow$ | 100.00               | 100.00              | ON TRACK         | 100.00   | 100.00      |        | <b>②</b>   |
| ongoing                                                                                                              |                                                                       |               |                   |                      |                     | ON TRACK         |          |             |        | ON TRACK   |