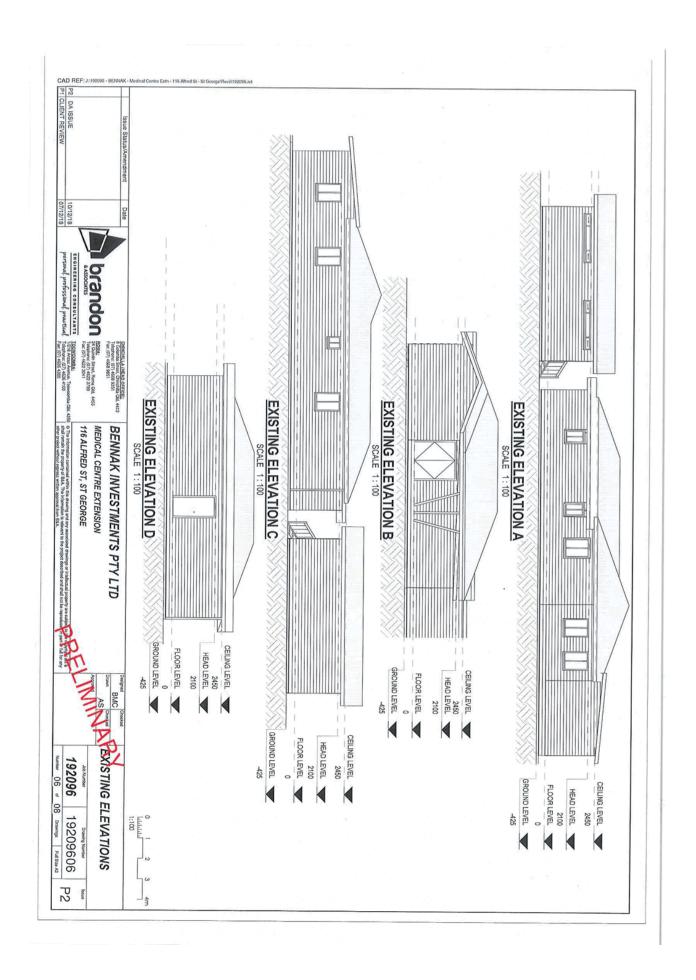

### 7. Deputations

| Organisation               | Name/s          | Subject                                                              | Time    |
|----------------------------|-----------------|----------------------------------------------------------------------|---------|
| Goondir Health<br>Services | Mr Floyd Leedie | Proposed Community Wellbeing<br>Centre, 106 Alfred Street, St George | 10:00am |