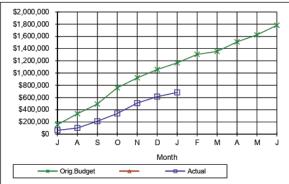

| \$45,398      |  |
| Α            | \$173,333                      | \$111,203     |  |
| S            | \$260,000                      | \$181,884     |  |
| 0            | \$346,667                      | \$288,053     |  |
| N            | \$433,333                      | \$364,518     |  |
| D            | \$520,000                      | \$438,132     |  |
| J            | \$606,667                      | \$484,123     |  |
| F            | \$693,333                      |               |  |
| M            | \$780,000                      |               |  |
| Α            | \$866,667                      |               |  |
| M            | \$953,333                      |               |  |
| ı            | \$1,040,000                    |               |  |







0410-2227- Roads Maintenance/Operations

\$1,781,831

| 0410-222 | 0410-2227- Roads Maintenance/O |             |  |
|----------|--------------------------------|-------------|--|
| Month    | Orig.Budget                    | Actual      |  |
| J        | \$182,178                      | \$213,838   |  |
| Α        | \$529,736                      | \$438,981   |  |
| S        | \$870,487                      | \$717,712   |  |
| 0        | \$1,164,387                    | \$865,722   |  |
| N        | \$1,364,719                    | \$1,237,527 |  |
| D        | \$1,484,396                    | \$1,398,565 |  |
| J        | \$1,553,701                    | \$1,338,115 |  |
| F        | \$1,662,603                    |             |  |
| M        | \$1,872,646                    |