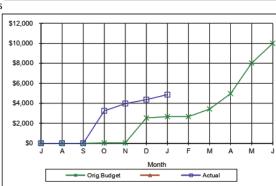

ance/Ope |
|----------------|------------------|-----------------|
| Month          | Orig.Budget      | Actuals         |
| J              | \$7,917          | \$9,963         |
| Α              | \$19,768         | \$26,411        |
| S              | \$37,566         | \$40,863        |
| 0              | \$63,266         | \$56,740        |
| N              | \$74,732         | \$64,647        |
| D              | \$87,512         | \$78,270        |
| J              | \$104,416        | \$95,120        |
| F              | \$117,039        |                 |
| M              | \$137,519        |                 |
| Α              | \$164,824        |                 |
| M              | \$181,109        |                 |
| J              | \$200,000        |                 |







5410-2227-6000 Bollon Water Maintenance/Operations

| 0110-LLL1-0000 | Dollott Water Mainten | anco operano |  |  |
|----------------|-----------------------|--------------|--|--|
| Month          | Orig.Budget           | Actual       |  |  |
| J              | \$3,384               | \$731        |  |  |
| Α              | \$6,016               | \$1,340      |  |  |
| S              | \$6,977               | \$1,668      |  |  |
| 0              | \$11,743              | \$2,177      |  |  |
| N              | \$17,162              | \$4,329      |  |  |
| D              | \$24,079              | \$5,292      |  |  |
| J              | \$27,862              | \$7,585      |  |  |
| F              | \$31,402              |              |  |  |
| M              | \$34,600              |