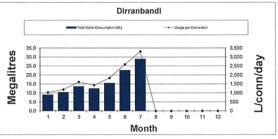

|

(H:\databases\mreports\Plant mtce.apr)

Page 2

Friday, 1 February 2019

# Report of Workshop Supervisor - P. Gluzde Period Ending 31/01/2019

| 8007 | Portable Traffic Lights CV6465      |  |  |  |  |
|------|-------------------------------------|--|--|--|--|
|      | Repaired wiring to amber light.     |  |  |  |  |
| 8009 | Petro 4500L Fuel Tank               |  |  |  |  |
|      | Checked fuel pump and removed pump. |  |  |  |  |
| 8505 | Howard EHD21052 201M Slasher        |  |  |  |  |

Repaired cutting blades, repaired safety chains and changed skids from side to side.

(H:\databases\mreports\Plant mtce.apr)

Page 3

Friday, 1 February 2019

#### **BALONNE SHIRE WATER USAGE 2018/19**

















# (ICES) COMMUNITY & ENVIRONMENTAL SERVICES

| ITEM  | TITLE          | EXECUTIVE SUMMARY                                                                                                          | PAGE |
|-------|----------------|----------------------------------------------------------------------------------------------------------------------------|------|
| ICES1 | MONTHLY REPORT | The Community & Environmental Sustainability Report for the month of January 2019 is presented for Council's information . | 406  |
| ICES2 | MONTHLY REPORT | Manager of Rural Services report for January 2019 is presented to Council for information.                                 | 415  |



# OFFICER REPORT

TO: Council

SUBJECT: Monthly Report

**DATE:** 08.02.19

AGENDA REF: ICES1

AUTHOR: Digby Whyte