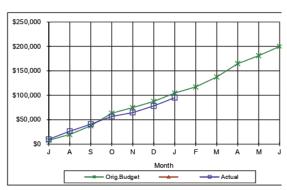

ntenance/Ope |
|----------------|------------------|-----------------|
| Month          | Orig.Budget      | Actuals         |
| J              | \$7,917          | \$9,963         |
| Α              | \$19,768         | \$26,411        |
| S              | \$37,566         | \$40,863        |
| 0              | \$63,266         | \$56,740        |
| N              | \$74,732         | \$64,647        |
| D              | \$87,512         | \$78,270        |
| J              | \$104,416        | \$95,120        |
| F              | \$117,039        |                 |
| M              | \$137,519        |                 |
| Α              | \$164,824        |                 |
| M              | \$181,109        |                 |
| J              | \$200,000        |                 |







5410-2227-6000 Bollon Water Maintenance/Operations

| 0110-LLL1-0000 | Dollott Water Mainten | anco operano |  |  |
|----------------|-----------------------|--------------|--|--|
| Month          | Orig.Budget           | Actual       |  |  |
| J              | \$3,384               | \$731        |  |  |
| Α              | \$6,016               | \$1,340      |  |  |
| S              | \$6,977               | \$1,668      |  |  |
| 0              | \$11,743              | \$2,177      |  |  |
| N              | \$17,162              | \$4,329      |  |  |
| D              | \$24,079              | \$5,292      |  |  |
| J              | \$27,862              | \$7,585      |  |  |
| F              | \$31,402              |              |  |  |
| M              | \$34,600