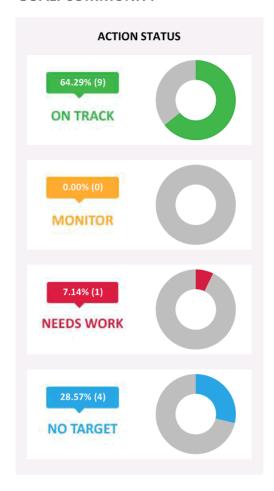

Each section provides an overview of performance in graphical form. Traffic lights give an indication of the performance for Quarter 2 being 1 October 2018 – 31 December 2018. Green lights generally have no commentary as they are on track. Amber lights indicate that the action or KPI needs monitoring. A red traffic light indicates that targets have not been met, work has not commenced or the KPI has not been achieved.