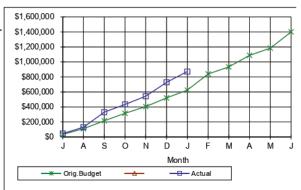

| \$425,465 |
| J     | \$579,853   | \$477,813 |
| F     | \$730,863   |           |
| M     | \$781,716   |           |
| Α     | \$945,098   |           |
| M     | \$981,410   |           |
| J     | \$1,025,000 |           |
|       |             |           |







#### 0725-2214- RMPC

| Month | Orig.Budget | Actual    |
|-------|-------------|-----------|
| J     | \$34,260    | \$45,277  |
| Α     | \$109,784   | \$130,066 |
| S     | \$215,465   | \$330,308 |
| 0     | \$315,780   | \$433,552 |
| N     | \$405,365   | \$542,655 |
| D     | \$520,835   | \$728,487 |
| J     | \$624,190   | \$872,326 |
| F     | \$840,509   |           |
| M     | \$934,032   |           |
| Α     | \$1,088,157 |           |
| M     | \$1,184,010 |           |
| J     | \$1,400,000 |           |



## Balonne Shire Council as at 31 January 2019 Capital Expenditure

410 - 4933 Roads

| Month | Orig.Budget | Actual      |
|-------|-------------|-------------|
| J     | \$160,177   | \$126,600   |
| Α     | \$320,353   | \$577,541   |
| S     | \$480,530   | \$818,824   |
| 0     | \$640,706   | \$1,246,309 |
| N     | \$800,883   | \$1,422,432 |
| D     | \$961,059   | \$1,570,284 |
| J     | \$1,121,236 | \$1,823,271 |
| F     | \$1,281,412 |             |
| M     | \$1,441,589 |             |
| Α     | \$1,601,765 |             |
| M     | \$1,761,942 |             |
| J     | \$1,922,118 |             |
|       |             |             |



415 - 4933 Streets

| Month | Orig.Budget | Actual    |
|-------|-------------|-----------|
| J     | \$67,750    | \$13,802  |
| Α     | \