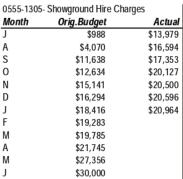

| \$233      |
| Α                                 | \$53        | \$2,31     |
| S                                 | \$2,638     | \$2,889    |
| 0                                 | \$2,923     | \$2,889    |
| N                                 | \$3,029     | \$4,720    |
| D                                 | \$3,601     | \$6,08     |
| J                                 | \$3,956     | \$6,480    |
| F                                 | \$4,600     |            |
| M                                 | \$6,855     |            |
| Α                                 | \$8,019     |            |
| M                                 | \$9,476     |            |
| J                                 | \$10,000    |            |
|                                   |             |            |









| Month | Orig.Budget | Actual   |
|-------|-------------|----------|
| J     | \$1,947     | \$3,013  |
| Α     | \$36,622    | \$40,779 |
| S     | \$42,298    | \$43,952 |
| 0     | \$63,338    | \$59,075 |
| N     | \$67,729    | \$61,917 |
| D     | \$74,180    | \$65,625 |
| J     | \$82,485    | \$70,981 |
| F     | \$117,358   |          |
| M     | \$123,041   |          |
| Α     | \$145,695   |          |
| M     | \$156,130   |          |
| J     | \$160,000   |          |









| 0615-2227- Cemetery Maintenance/Operations |             |          |
|--------------------------------------------|-------------|----------|
| Month                                      | Orig.Budget | Actual   |
| J                                          | \$5,411     | \$6,757  |
| Α