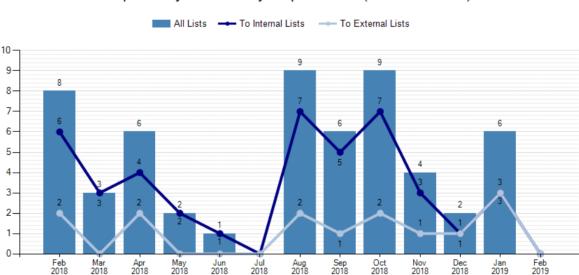

vices
- Assisting with some planning and quotations for RMPC and Roads
- Working on tenders for Thermal Springs and Dirranbandi Water Treatment plant Cooling Pump
- Working on cluster fence collaborative contracts and rescission documents
- Commenced working on outline for wild dog fencing documents

- · Assisting with the council reports for WDF
- Looking at revisions to requisition books for streamlining processes
- Organising a supplier information session for water tankers usage
- Commencing on the approved supplier list changes
- Liaising with Localbuy to finalise Landfill tender report

The following graph shows how many requests for quotation have been made utilising Vendor Panel for the month of January. The number has increased again with our workforce back and works ramping up.



# Requests by internal buyers per month (last 13 months)

# Service requests

A total of 117 documents were created in Magiq for service requests for January with 84 completed on time giving a 72% average completion rate. Council received 5 compliments in January and staff received a letter of acknowledgement which has been well received.

|                     | July | August | September | October | November | December |
|---------------------|------|--------|-----------|---------|----------|----------|
| Total Documents     | 163  | 198    | 118       | 188     | 156      | 79       |
| Completed on Time   | 119  | 146    | 90        | 114     | 111      | 59       |
| Completed Late      | 20   | 24     | 12        | 26      | 26       | 11       |
| Pending & Overdue   | 24   | 28