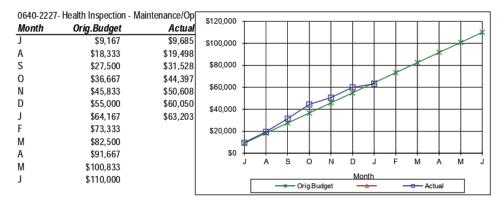

| )     | \$12,706    | \$12,616 |
| Ν                                            | l     | \$17,783    | \$12,632 |
|                                              | )     | \$22,949    | \$15,767 |
| J                                            |       | \$27,052    | \$18,216 |
| F                                            |       | \$30,063    |          |
| Λ                                            | 1     | \$33,894    |          |
| A                                            |       | \$37,737    |          |
| Λ                                            | 1     | \$45,243    |          |
| J                                            |       | \$50,000    |          |
|                                              |       |             |          |







\$33,957 \$65,966 0 \$97,500 \$102,449 Ν \$121,875 \$128,636 D \$146,250 \$153,725 J \$170,625 \$170,462 \$195,000 Μ \$219,375 Α \$243,750 Μ \$268,125



### 4410-2227- Sewerage Maintenance/Operations

\$292,500

J

| 4410-2221- Seweraye Maintenance/Operations |             |           |
|--------------------------------------------|-------------|-----------|
| Month                                      | Orig.Budget | Actual    |
| J                                          | \$29,167    | \$15,260  |
| Α                                          | \$58,333    | \$34,362  |
| S                                          | \$87,500    | \$55,053  |
| 0                                          | \$116,667   | \$101,370 |
| N                                          | \$145,833   | \$122,90