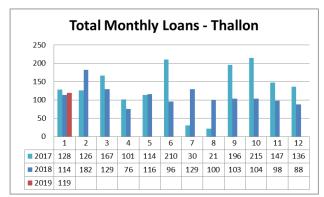

## **Consultation (internal/external)**

- Early stage Community consultation Digital Day
- Survey and in-depth interviews on digital connectivity needs
- Meeting with end users Dirranbandi
- Consultation with Moree Shire Council (FSG model has been in place here for at least 2 years), consultation with key industry leaders
- Plus consultation with end users by FSG