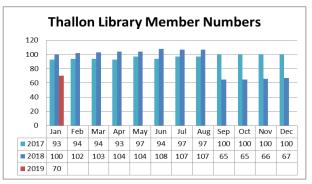

08-Feb-19 Camms**strategy** Page 7 of 59

| Action                                                                                                               | Responsibility                                                        | Progress      | Comment           |                      | Action Status       | Start Date       | End Date | % Complete  | Target | Statu      |
|----------------------------------------------------------------------------------------------------------------------|-----------------------------------------------------------------------|---------------|-------------------|----------------------|---------------------|------------------|----------|-------------|--------|------------|
| 1.1.4.3 Resolution of the Cultural<br>Precinct concept, including assisting<br>relevant indigenous groups and DNRME. | Digby Whyte -<br>Director<br>Community &<br>Environmental<br>Services | Council       | is no longer pai  | rt of this project . | Completed           | 01/07/18         | 30/06/19 | 100.00      | 25.00  | ON TRAC    |
|                                                                                                                      |                                                                       |               |                   | Р                    | eriod Performance   |                  |          | YTD Perform | ance   |            |
| Performance Measures                                                                                                 |                                                                       | Unit          | Trend             | Target               | Actual              | Indicator        | Target   | Actual      |        | Indicator  |
| 100% of RADF monies distributed                                                                                      |                                                                       | %             | 1                 | 100.00               | 50.00               | NEEDS WORK       | 100.00   | 50.00       |        | NEEDS WORK |
| 2018/19 funding agreement signed Sept                                                                                | 2018. 3 communit                                                      | ty applicatio | ons approved 2    | place-making app     | olications approved | NEEDS HONK       |          |             |        | HEEDS WORK |
| 5% increase in library loans                                                                                         |                                                                       | %             | $\leftrightarrow$ | 5.00                 | 5.00                | ON TRACK         | 10.00    | 10.00       |        | ON TRACK   |
| new promotions methods trailed to prom                                                                               | note new releases                                                     |               |                   |                      |                     |                  |          |             |        |            |
| 5% increase in library users                                                                                         |                                                                       | %             | •                 | 5.00                 | 0.00                | NEEDS WORK       | 5.00     | 0.00        |        | NEEDS WORK |
| library user numbers decreased due to a                                                                              | clean up of memb                                                      | ership by Sl  | .Q and any use    | rs that had not bo   | rrowed in over 12m  | ths have been re | emoved.  |             |        |            |
| Increase and diversify library function by                                                                           | 10%                                                                   | %             | 1                 | 10.00                | 10.00               | ON TRACK         | 10.00    | 10.00       |        | ON TRACK   |
| school holiday programs planned and del                                                                              | ivered during 2018                                                    | 3 Christmas   | holidays. New     | robots order from    | n SLQ               |                  |          |             |        |            |
| Maintain local artist content in pop up ga                                                                           | llery                                                                 | %             | $\leftrightarrow$ | 100.00               | 100.00              | ON TRACK         | 100.00   | 100.00      |        | <b>②</b>   |
| ongoing                                                                                                              |                                                                       |               |                   |                      |                     | ON TRACK         |          |             |        | ON TRACK   |