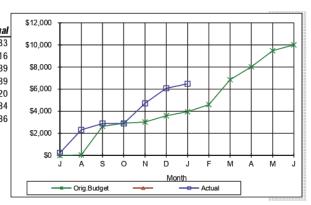

| \$233      |
| Α                                 | \$53        | \$2,31     |
| S                                 | \$2,638     | \$2,889    |
| 0                                 | \$2,923     | \$2,889    |
| N                                 | \$3,029     | \$4,720    |
| D                                 | \$3,601     | \$6,08     |
| J                                 | \$3,956     | \$6,480    |
| F                                 | \$4,600     |            |
| M                                 | \$6,855     |            |
| Α                                 | \$8,019     |            |
| M                                 | \$9,476     |            |
| J                                 | \$10,000    |            |
|                                   |             |            |









| Month | Orig.Budget | Actual   |
|-------|-------------|----------|
| J     | \$1,947     | \$3,013  |
| Α     | \$36,622    | \$40,779 |
| S     | \$42,298    | \$43,952 |
| 0     | \$63,338    | \$59,075 |
| N     | \$67,729    | \$61,917 |
| D     | \$74,180    | \$65,625 |
| J     | \$82,485    | \$70,981 |
| F     | \$117,358   |          |
| M     | \$123,041   |          |
| Α     | \$145,695   |          |
| M     | \$156,130   |          |
| J     | \$160,000   |          |









| 0615-2227- Cemetery Maintenance/Operations |             |          |
|--------------------------------------------|-------------|----------|
| Month                                      | Orig.Budget | Actual   |
| J                                          | \$5,411     | \$6,757  |
| Α