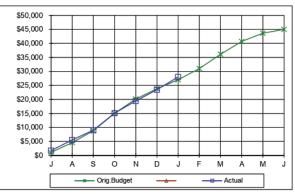

| \$1,764  |  |
| Α                                            | \$4,592     | \$5,579  |  |
| S                                            | \$8,839     | \$9,048  |  |
| 0                                            | \$15,065    | \$15,086 |  |
| N                                            | \$20,166    | \$19,450 |  |
| D                                            | \$23,837    | \$23,487 |  |
| J                                            | \$27,026    | \$28,031 |  |
| F                                            | \$31,035    |          |  |
| M                                            | \$36,140    |          |  |
| Α                                            | \$40,687    |          |  |
| M                                            | \$43,633    |          |  |

\$45,000

J



| 0635-2214- Natural Environment - Maintenance |       |             |          |
|----------------------------------------------|-------|-------------|----------|
| Λ                                            | lonth | Orig.Budget | Actua    |
| J                                            |       | \$0         | \$2,799  |
| Α                                            |       | \$7,207     | \$7,730  |
| S                                            |       | \$9,421     | \$8,934  |
| C                                            | )     | \$12,706    | \$12,616 |
| Ν                                            | l     | \$17,783    | \$12,632 |
|                                              | )     | \$22,949    | \$15,767 |
| J                                            |       | \$2