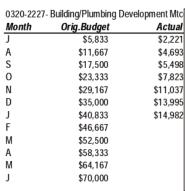

| \$25,000                                   |          |  |
| M        | \$27,500                                   |          |  |
| J        | \$30,000                                   |          |  |



#### 0310-2227- Planning/Development Mtce/Operatio

| Month | Orig.Budget | Actual   |  |
|-------|-------------|----------|--|
| J     | \$10,000    | \$6,337  |  |
| Α     | \$20,000    | \$11,534 |  |
| S     | \$30,000    | \$19,437 |  |
| 0     | \$40,000    | \$28,016 |  |
| N     | \$50,000    | \$34,510 |  |
| D     | \$60,000    | \$42,833 |  |
| J     | \$70,000    | \$47,558 |  |
| F     | \$80,000    |          |  |
| M     | \$90,000    |          |  |
| Α     | \$100,000   |          |  |
| M     | \$110,000   |          |  |
| J     | \$120.000   |          |  |









| 0355-2227- Visitor Services Mtce/Operations |             |           |  |
|---------------------------------------------|-------------|-----------|--|
| Month                                       | Orig.Budget | Actua     |  |
| J                                           | \$13,894    | \$16,75   |  |
| Α                                           | \$31,832    | \$33,353  |  |
| S                                           | \$45,586    | \$50,192  |  |
| 0                                           | \$68,028    | \$66,39   |  |
| N                                           | \$85,541    | \$81,066  |  |
| D                                           | \$102,365   | \$93,032  |  |
| J                                           | \$113,881   | \$103,243 |  |
| F