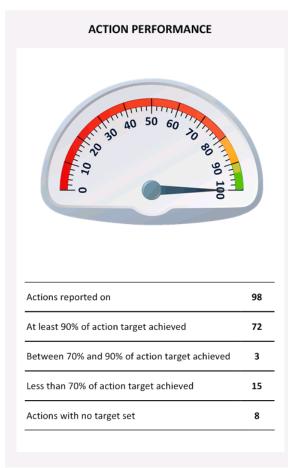

Each section provides an overview of performance in graphical form. Traffic lights give an indication of the performance for Quarter 2 being 1 October 2018 – 31 December 2018. Green lights generally have no commentary as they are on track. Amber lights indicate that the action or KPI needs monitoring. A red traffic light indicates that targets have not been met, work has not commenced or the KPI has not been achieved.