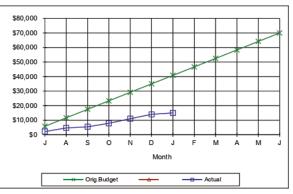

| \$25,000                                   |          |  |
| M        | \$27,500                                   |          |  |
| J        | \$30,000                                   |          |  |



#### 0310-2227- Planning/Development Mtce/Operatio

| Month | Orig.Budget | Actual   |  |
|-------|-------------|----------|--|
| J     | \$10,000    | \$6,337  |  |
| Α     | \$20,000    | \$11,534 |  |
| S     | \$30,000    | \$19,437 |  |
| 0     | \$40,000    | \$28,016 |  |
| N     | \$50,000    | \$34,510 |  |
| D     | \$60,000    | \$42,833 |  |
| J     | \$70,000    | \$47,558 |  |
| F     | \$80,000    |          |  |
| M     | \$90,000    |          |  |
| Α     | \$100,000   |          |  |
| M     | \$110,000   |          |  |
| J     | \$120.000   |          |  |









| 0355-2227- Visitor Services Mtce/Operations |             |           |  |
|---------------------------------------------|-------------|-----------|--|
| Month                                       | Orig.Budget | Actua     |  |
| J                                           | \$13,894    | \$16,75   |  |
| Α                                           | \$31,832    | \$33,353  |  |
| S                                           | \$45,586    | \$50,192  |  |
| 0                                           | \$68,028    | \$66,39   |  |
| N                                           | \$85,541    | \$81,066  |  |
| D                                           | \$102,365   | \$93,032  |  |
| J                                           | \$113,881   | \$103,243 |  |
| F