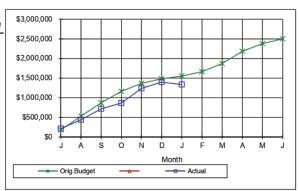

dget                    | Actual      |  |
| J        | \$182,178                      | \$213,838   |  |
| Α        | \$529,736                      | \$438,981   |  |
| S        | \$870,487                      | \$717,712   |  |
| 0        | \$1,164,387                    | \$865,722   |  |
| N        | \$1,364,719                    | \$1,237,527 |  |
| D        | \$1,484,396                    | \$1,398,565 |  |
| J        | \$1,553,701                    | \$1,338,115 |  |
| F        | \$1,662,603                    |             |  |
| M        | \$1,872,646                    |             |  |
| Α        | \$2,181,643                    |             |  |
| M        | \$2,380,209                    |             |  |
| J        | \$2,500,000                    |             |  |



0415-2227- Streets Maintenance/Operations

| 0415-2227- Sireets Maintenance/Operations |             |           |  |  |
|-------------------------------------------|-------------|-----------|--|--|
| Month                                     | Orig.Budget | Actua     |  |  |
| J                                         | \$49,488    | \$34,37   |  |  |
| Α                                         | \$134,362   | \$99,382  |  |  |
| S                                         | \$184,958   | \$196,816 |  |  |
| 0                                         | \$315,893   | \$291,934 |  |  |
| N                                         | \$403,028   | \$372,662 |  |  |
| D                                         | \$485,547   | \$449,588 |  |  |
| J                                         | \$554,1