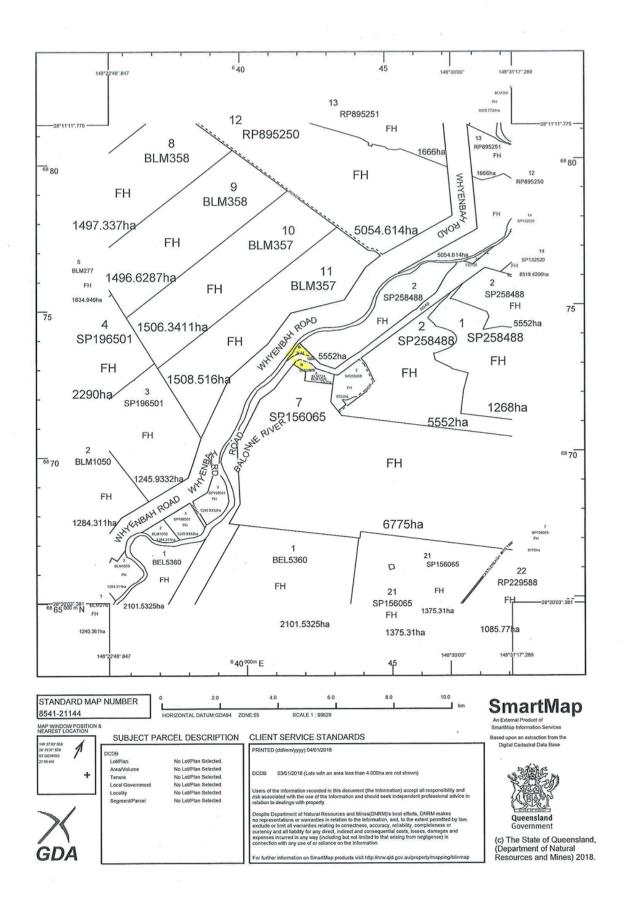

the purpose of seeking your views on this matter. It is not to be used for any other purpose, or distributed further to any person, company, or organisation, without the express written permission of the department unless required.

If you wish to discuss this matter please contact Freya Green on (07)45301277.

All future correspondence relative to this matter is to be referred to the contact Officer at the address below or by email to slam-charleville@dnrme.qld.gov.au. Any hard copy correspondence received will be electronically scanned and filed. For this reason, it is recommended that any attached plans, sketches or maps be no larger than A3-sized.

Please quote reference number 2018/000059 in any future correspondence.

Yours sincerely

Freva Green A/ Land Administration Officer

1







# OFFICER REPORT

TO: Council

SUBJECT: RV Overflow Policy

**DATE:** 07.02.19

AGENDA REF: CES6

**AUTHOR:** Di Francisco - Environmental Health Officer

# **Executive Summary**

In July 2018 and August 2018, Council adopted the RV Strategy with conditions. The Overflow Policy was one of the conditions of approval which is now ready for Council to consider.

# **Background**

Earthcheck was engaged to draft an overflow policy for large events held within the Shire and what direction Council would take to accommodate people who wished to access the Showgrounds at St George. This policy is now ready to be approved by Council, and will assist in responding to an accommodation request by the CAMMS Rally Organisation.

This policy provides for managed overflow of camping by RV's in the eve