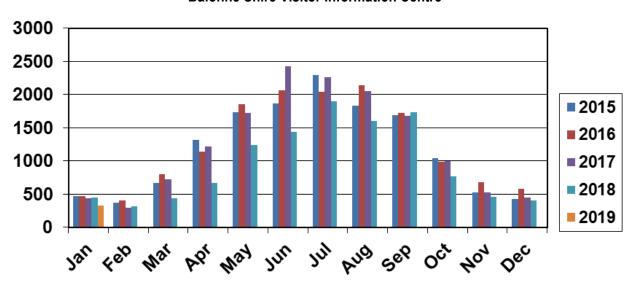

| Strategy: Vibrant creative arts, music, I                                                      | ocal history and cult                                                  | ure                                                                                                                                                                                                                              |               |            |          |            |        |          |
|------------------------------------------------------------------------------------------------|------------------------------------------------------------------------|----------------------------------------------------------------------------------------------------------------------------------------------------------------------------------------------------------------------------------|---------------|------------|----------|------------|--------|----------|
| Action                                                                                         | Responsibility                                                         | Progress Comment                                                                                                                                                                                                                 | Action Status | Start Date | End Date | % Complete | Target | Status   |
| 1.1.4.1 Continue to organize, host or assist in delivering the Annual Community Events Program | Mareea Lochel -<br>Business and<br>Community<br>Development<br>Officer | 2018 Remembrance Day activities held 11/11/18. Planning commenced for Australia Day 2019                                                                                                                                         | In Progress   | 01/07/18   | 30/06/19 | 50.00      | 25.00  | ON TRACK |
| 1.1.4.2 Continuation of the Digital<br>Literacy Program                                        | Mareea Lochel -<br>Business and<br>Community<br>Development<br>Officer | working with SLQ on new tech that can be borrowed from State Library. Visited State Library in Qld to learn more about digital literacy programs. Digital literacy kits order from SLQ for the 2018/19 Christmas school holidays | In Progress   | 01/07/18   | 30/06/19 | 50.00      | 25.00  | ON TRACK |

08-Feb-19 Camms**strategy** Page 7 of 59

| Action                                                                                                               | Responsibility                                                        | Progress      | Comment           |                      | Action Status       | Start Date       | End Date | % Complete  | Target | Statu      |
|----------------------------------------------------------------------------------------------------------------------|-----------------------------------------------------------------------|---------------|-------------------|----------------------|---------------------|------------------|----------|-------------|--------|------------|
| 1.1.4.3 Resolution of the Cultural<br>Precinct concept, including assisting<br>relevant indigenous groups and DNRME. | Digby Whyte -<br>Director<br>Community &<br>Environmental<br>Services | Council       | is no longer pai  | rt of this project . | Completed           | 01/07/18         | 30/06/19 | 100.00      | 25.00  | ON TRAC    |
|                                                                                                                      |                                                                       |               |                   | Р                    | eriod Performance   |                  |          | YTD Perform | ance   |            |
| Performance Measures                                                                                                 |                                                                       | Unit          | Trend             | Target               | Actual              | Indicator        | Target   | Actual      |        | Indicator  |
| 100% of RADF monies distributed                                                                                      |                                                                       | %             | 1                 | 100.00               | 50.00               | NEEDS WORK       | 100.00   | 50.00       |        | NEEDS WORK |
| 2018/19 funding agreement signed Sept                                                                                | 2018. 3 communit                                                      | ty applicatio | ons approved 2    | place-making app     | olications approved | NEEDS HONK       |          |             |        | HEEDS WORK |
| 5% increase in library loans                                                                                         |                                                                       | %             | $\leftrightarrow$ | 5.00                 | 5.00                | ON TRACK         | 10.00    | 10.00       |        | ON TRACK   |
| new promotions methods trailed to prom                                                                               | note new releases                                                     |               |                   |                      |                     |                  |          |             |        |            |
| 5% increase in library users                                                                                         |                                                                       | %             | •                 | 5.00                 | 0.00                | NEEDS WORK       | 5.00     | 0.00        |        | NEEDS WORK |
| library user numbers decreased due to a                                                                              | clean up of memb                                                      | ership by Sl  | .Q and any use    | rs that had not bo   | rrowed in over 12m  | ths have been re | emoved.  |             |        |            |
| Increase and diversify library function by                                                                           | 10%                                                                   | %             | 1                 | 10.00                | 10.00               | ON TRACK         | 10.00    | 10.00       |        | ON TRACK   |
| school holiday programs planned and del                                                                              | ivered during 2018                                                    | 3 Christmas   | holidays. New     | robots order from    | n SLQ               |                  |          |             |        |            |
| Maintain local artist content in pop up ga                                                                           | llery                                                                 | %             | $\leftrightarrow$ | 100.00               | 100.00              | ON TRACK         | 100.00   | 100.00      |        | <b>②</b>   |
| ongoing                                                                                                              |                                                                       |               |                   |                      |                     | ON TRACK         |          |             |        | ON TRACK   |