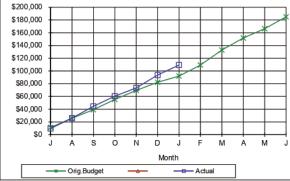

| \$6,855     |            |
| Α                                 | \$8,019     |            |
| M                                 | \$9,476     |            |
| J                                 | \$10,000    |            |
|                                   |             |            |









| Month | Orig.Budget | Actual   |
|-------|-------------|----------|
| J     | \$1,947     | \$3,013  |
| Α     | \$36,622    | \$40,779 |
| S     | \$42,298    | \$43,952 |
| 0     | \$63,338    | \$59,075 |
| N     | \$67,729    | \$61,917 |
| D     | \$74,180    | \$65,625 |
| J     | \$82,485    | \$70,981 |
| F     | \$117,358   |          |
| M     | \$123,041   |          |
| Α     | \$145,695   |          |
| M     | \$156,130   |          |
| J     | \$160,000   |          |









| 0615-2227- Cemetery Maintenance/Operations |             |          |
|--------------------------------------------|-------------|----------|
| Month                                      | Orig.Budget | Actual   |
| J                                          | \$5,411     | \$6,757  |
| Α                                          | \$13,789    | \$15,208 |
| S                                          | \$24,684    | \$19,735 |
| 0                                          | \$39,675    | \$25,637 |
| N                                          | \$49,109    | \$29,116 |
| D                                          | \$54,588    | \$32,893 |
| J                                          | \$57,246    | \$38,729 |
| F                                          | \$61,037    |          |
| M