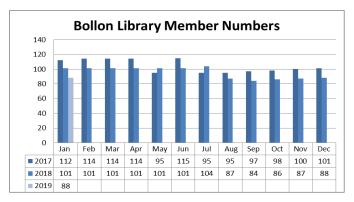

08-Feb-19 Camms**strategy** Page 7 of 59

| Action                                                                                                               | Responsibility                                                        | Progress      | Comment           |                      | Action Status       | Start Date       | End Date | % Complete  | Target | Statu      |
|----------------------------------------------------------------------------------------------------------------------|-----------------------------------------------------------------------|---------------|-------------------|----------------------|---------------------|------------------|----------|-------------|--------|------------|
| 1.1.4.3 Resolution of the Cultural<br>Precinct concept, including assisting<br>relevant indigenous groups and DNRME. | Digby Whyte -<br>Director<br>Community &<br>Environmental<br>Services | Council       | is no longer pai  | rt of this project . | Completed           | 01/07/18         | 30/06/19 | 100.00      | 25.00  | ON TRAC    |
|                                                                                                                      |                                                                       |               |                   | Р                    | eriod Performance   |                  |          | YTD Perform | ance   |            |
| Performance Measures                                                                                                 |                                                                       | Unit          | Trend             | Target               | Actual              | Indicator        | Target   | Actual      |        | Indicator  |
| 100% of RADF monies distributed                                                                                      |                                                                       | %             | 1                 | 100.00               | 50.00               | NEEDS WORK       | 100.00   | 50.00       |        | NEEDS WORK |
| 2018/19 funding agreement signed Sept                                                                                | 2018. 3 communit                                                      | ty applicatio | ons approved 2    | place-making app     | olications approved | NEEDS HONK       |          |             |        | HEEDS WORK |
| 5% increase in library loans                                                                                         |                                                                       | %             | $\leftrightarrow$ | 5.00                 | 5.00                | ON TRACK         | 10.00    | 10.00       |        | ON TRACK   |
| new promotions methods trailed to prom                                                                               | note new releases                                                     |               |                   |                      |                     |                  |          |             |        |            |
| 5% increase in library users                                                                                         |                                                                       | %             | •                 | 5.00                 | 0.00                | NEEDS WORK       | 5.00     | 0.00        |        | NEEDS WORK |
| library user numbers decreased due to a                                                                              | clean up of memb                                                      | ership by Sl  | .Q and any use    | rs that had not bo   | rrowed in over 12m  | ths have been re | emoved.  |             |        |            |
| Increase and diversify library function by                                                                           | 10%                                                                   | %             | 1                 | 10.00                | 10.00               | ON TRACK         | 10.00    | 10.00       |        | ON TRACK   |
| school holiday programs planned and del                                                                              | ivered during 2018                                                    | 3 Christmas   | holidays. New     | robots order from    | n SLQ               |                  |          |             |        |            |
| Maintain local artist content in pop up ga                                                                           | llery                                                                 | %             | $\leftrightarrow$ | 100.00               | 100.00              | ON TRACK         | 100.00   | 100.00      |        | <b>②</b>   |
| ongoing                                                                                                              |                                                                       |               |                   |                      |                     | ON TRACK         |          |             |        | ON TRACK   |