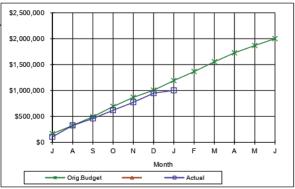

| \$307,458   | \$205,252   |  |
| Α                                 | \$603,733   | \$433,377   |  |
| S                                 | \$916,124   | \$791,389   |  |
| 0                                 | \$1,285,706 | \$1,015,665 |  |
| N                                 | \$1,565,671 | \$1,228,840 |  |
| D                                 | \$1,796,086 | \$1,422,104 |  |
| J                                 | \$1,941,943 | \$1,553,296 |  |
| F                                 | \$2,182,073 |             |  |
| M                                 | \$2,432,338 |             |  |
| Α                                 | \$2,869,231 |             |  |
| M                                 | \$3,107,928 |             |  |
| J                                 | \$3,368,000 |             |  |











| 0510-1710- Housing - Rent Revenue |             |          |  |
|-----------------------------------|-------------|----------|--|
| Month                             | Orig.Budget | Actual   |  |
| J                                 | \$4,737     | \$3,308  |  |
| Α                                 | \$9,197     | \$6,516  |  |
| S                                 | \$14,084    | \$10,105 |  |
| 0                                 | \$20,433    | \$15,907 |  |
| N                                 | \$25,159    | \$56,365 |  |
| D                                 | \$30,385    | \$69,082 |  |
| J                                 | \$108,310   | \$85,048 |  |
| F                                 | \$112,260   |          |  |
| M                                 | \$116,574   |          |  |
|