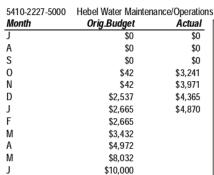

enance/Ope |
|----------------|------------------|-----------------|
| Month          | Orig.Budget      | Actuals         |
| J              | \$7,917          | \$9,963         |
| Α              | \$19,768         | \$26,411        |
| S              | \$37,566         | \$40,863        |
| 0              | \$63,266         | \$56,740        |
| N              | \$74,732         | \$64,647        |
| D              | \$87,512         | \$78,270        |
| J              | \$104,416        | \$95,120        |
| F              | \$117,039        |                 |
| M              | \$137,519        |                 |
| Α              | \$164,824        |                 |
| M              | \$181,109        |                 |
| J              | \$200,000        |                 |







5410-2227-6000 Bollon Water Maintenance/Operations

| 0110-LLL1-0000 | Dollott Water Mainten | anco operano |  |  |
|----------------|-----------------------|--------------|--|--|
| Month          | Orig.Budget           | Actual       |  |  |
| J              | \$3,384               | \$731        |  |  |
| Α              | \$6,016               | \$1,340      |  |  |
| S              | \$6,977               | \$1,668      |  |  |
| 0              | \$11,743              | \$2,177      |  |  |
| N              | \$17,162              | \$4,329      |  |  |
| D              | \$24,079              | \$5,292      |  |  |
| J              | \$27,862              | \$7,585      |  |  |
| F              | \$31,402              |              |  |  |
| M              | \$34,600