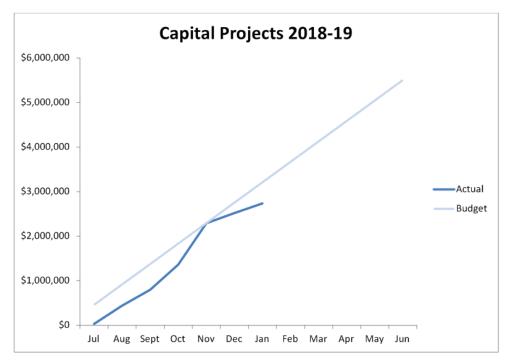

|                                                                 |      |                   | Period Performance |        |            | YTD Performance |        |            |
|-----------------------------------------------------------------|------|-------------------|--------------------|--------|------------|-----------------|--------|------------|
| Performance Measures                                            | Unit | Trend             | Target             | Actual | Indicator  | Target          | Actual | Indicator  |
| 90% capital projects completed within budget and on time        | %    | $\leftrightarrow$ | 90.00              | 90.00  | ON TRACK   | 90.00           | 90.00  | ON TRACK   |
| R2R & TIDS scheduled for Q1 & Q2 of the financial year.         |      |                   |                    |        |            |                 |        |            |
| 90% of operational projects completed within budget and on time | %    | $\leftrightarrow$ | 90.00              | 50.00  | NEEDS WORK | 90.00           | 50.00  | NEEDS WORK |
| IS focus has been on major capital projects in Q1 $\&$ Q2.      |      |                   |                    |        |            |                 |        |            |