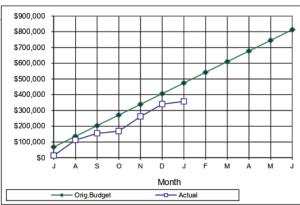

284 |
| J     | \$1,121,236 | \$1,823,271 |
| F     | \$1,281,412 |             |
| M     | \$1,441,589 |             |
| Α     | \$1,601,765 |             |
| M     | \$1,761,942 |             |
| J     | \$1,922,118 |             |
|       |             |             |



415 - 4933 Streets

| Month | Orig.Budget | Actual    |
|-------|-------------|-----------|
| J     | \$67,750    | \$13,802  |
| Α     | \$135,500   | \$112,584 |
| S     | \$203,250   | \$154,880 |
| 0     | \$271,000   | \$168,908 |
| N     | \$338,750   | \$261,740 |
| D     | \$406,500   | \$340,065 |
| J     | \$474,250   | \$357,704 |
| F     | \$542,000   |           |
| M     | \$609,750   |           |
| Α     | \$677,500   |           |
| M     | \$745,250   |           |
| J     | \$813,000   |           |



5410-2227-1000 St George Riverwater Maintenance/Operations

| 5410-2227-1000 | St George Riverwater | ivia interiance/ |
|----------------|----------------------|------------------|
| Month          | Orig.Budget          | Actual           |
| J              | \$93,208             | \$92,481         |
| A              | \$113,588            | \$122,041        |
| S              | \$147,489            | \$143,994        |
| 0              | \$199,283            | \$240,487        |
| N              | \$316,465            | \$247,859        |
| D              | \$348,943            | \$272,778        |
| J              | \$368,530            | \$298,397        |
| F              | \$489,486            |                  |
| M              | \$502,390            |                  |
| A