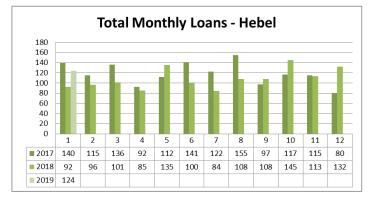

## **Consultation (internal/external)**

- Early stage Community consultation Digital Day
- Survey and in-depth interviews on digital connectivity needs
- Meeting with end users Dirranbandi
- Consultation with Moree Shire Council (FSG model has been in place here for at least 2 years), consultation with key industry leaders
- Plus consultation with end users by FSG