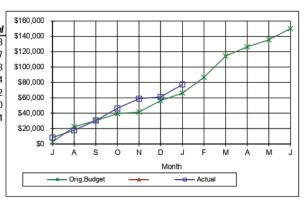

| \$22,312    | \$17,807 |
| S                                           | \$30,404    | \$30,608 |
| 0                                           | \$39,341    | \$46,394 |
| N                                           | \$41,518    | \$58,902 |
| D                                           | \$56,397    | \$61,040 |
| J                                           | \$66,124    | \$77,404 |
| F                                           | \$86,749    |          |
| M                                           | \$114,317   |          |
| Α                                           | \$126,282   |          |
| M                                           | \$135,549   |          |
| J                                           | \$150.000   |          |



| 0520-2227- Sport & Rec - Maintenance/Operation |             |          |  |
|------------------------------------------------|-------------|----------|--|
| Month                                          | Orig.Budget | Actual   |  |
| J                                              | \$6,241     | \$7,252  |  |
| Α                                              | \$20,445    | \$25,987 |  |
| S                                              | \$25,924    | \$34,191 |  |
| 0                                              | \$33,720    | \$39,068 |  |
| N                                              | \$37,913    | \$42,703 |  |
| D                                              | \$41,395    | \$45,277 |  |
| J                                              | \$44,654    | \$50,101 |  |
| F