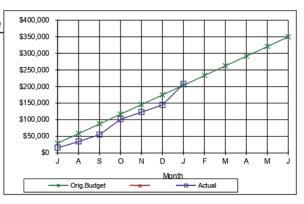

| \$58,333    | \$34,362  |
| S                                          | \$87,500    | \$55,053  |
| 0                                          | \$116,667   | \$101,370 |
| N                                          | \$145,833   | \$122,903 |
| D                                          | \$175,000   | \$144,716 |
| J                                          | \$204,167   | \$207,792 |
| F                                          | \$233,333   |           |
| M                                          | \$262,500   |           |
| Α                                          | \$291,667   |           |
| M                                          | \$320,833   |           |
| J                                          | \$350,000   |           |



#### 5410-2227- Water Maintenance/Operations

| Month | Orig.Budget | Actua     |
|-------|-------------|-----------|
| J     | \$116,685   | \$107,371 |
| Α     | \$164,478   | \$159,906 |
| S     | \$224,158   | \$212,775 |
| 0     | \$319,937   | \$345,738 |
| N     | \$460,999   | \$373,733 |
| D     | \$520,913   | \$425,465 |
| J     | \$579,853   | \$477,813 |
| F     | \$730,863   |           |
| M     | \$781,716   |           |
| Α     | \$945,098   |           |
| M     | \$981,410   |           |
| J     | \$1,025,000 |           |
|       |             |           |







#### 0725-2214- RMPC

| Month | Orig.Budget | Actual    |
|-------|-------------|-----------|
| J     | \$34,260    | \$45,277  |
| Α     | \$109,784   | \$130,066 |
| S     | \$215,465   | \$330,308 |
| 0