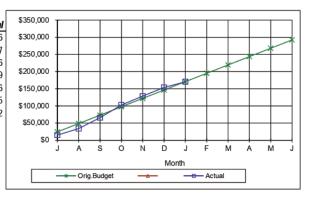

| )     | \$22,949    | \$15,767 |
| J                                            |       | \$27,052    | \$18,216 |
| F                                            |       | \$30,063    |          |
| Λ                                            | 1     | \$33,894    |          |
| A                                            |       | \$37,737    |          |
| Λ                                            | 1     | \$45,243    |          |
| J                                            |       | \$50,000    |          |
|                                              |       |             |          |







\$33,957 \$65,966 0 \$97,500 \$102,449 Ν \$121,875 \$128,636 D \$146,250 \$153,725 J \$170,625 \$170,462 \$195,000 Μ \$219,375 Α \$243,750 Μ \$268,125



### 4410-2227- Sewerage Maintenance/Operations

\$292,500

J

| 4410-2221- Seweraye Maintenance/Operations |             |           |
|--------------------------------------------|-------------|-----------|
| Month                                      | Orig.Budget | Actual    |
| J                                          | \$29,167    | \$15,260  |
| Α                                          | \$58,333    | \$34,362  |
| S                                          | \$87,500    | \$55,053  |
| 0                                          | \$116,667   | \$101,370 |
| N                                          | \$145,833   | \$122,903 |
| D                                          | \$175,000   | \$144,716 |
| J                                          | \$204,167   | \$207,792 |
| F