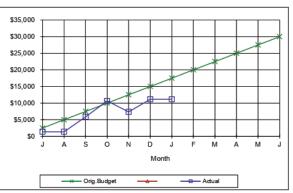

|  |
| Α        | \$5,000                                    | \$1,366  |  |
| S        | \$7,500                                    | \$5,854  |  |
| 0        | \$10,000                                   | \$10,648 |  |
| N        | \$12,500                                   | \$7,384  |  |
| D        | \$15,000                                   | \$11,166 |  |
| J        | \$17,500                                   | \$11,166 |  |
| F        | \$20,000                                   |          |  |
| M        | \$22,500                                   |          |  |
| Α        | \$25,000                                   |          |  |
| M        | \$27,500                                   |          |  |
| J        | \$30,000                                   |          |  |



#### 0310-2227- Planning/Development Mtce/Operatio

| Month | Orig.Budget | Actual   |  |
|-------|-------------|----------|--|
| J     | \$10,000    | \$6,337  |  |
| Α     | \$20,000    | \$11,534 |  |
| S     | \$30,000    | \$19,437 |  |
| 0     | \$40,000    | \$28,016 |  |
| N     | \$50,000    | \$34,510 |  |
| D     | \$60,000    | \$42,833 |  |
| J     | \$70,000    | \$47,558 |  |
| F     | \$80,000    |          |  |
| M     | \$90,000    |          |  |
| Α     | \$100,000   |          |  |
| M     | \$110,000   |          |  |
| J     | \$120.000   |          |  |









| 0355-2227- Visitor Services Mtce/Operations |             |           |  |
|---------------------------------------------|-------------|-----------|--|
| Month                                       | Ori