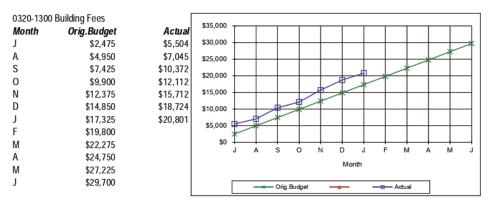

| \$25,000                                   |          |  |
| M        | \$27,500                                   |          |  |
| J        | \$30,000                                   |          |  |



#### 0310-2227- Planning/Development Mtce/Operatio

| Month | Orig.Budget | Actual   |  |
|-------|-------------|----------|--|
| J     | \$10,000    | \$6,337  |  |
| Α     | \$20,000    | \$11,534 |  |
| S     | \$30,000    | \$19,437 |  |
| 0     | \$40,000    | \$28,016 |  |
| N     | \$50,000    | \$34,510 |  |
| D     | \$60,000    | \$42,833 |  |
| J     | \$70,000    | \$47,558 |  |
| F     | \$80,000    |          |  |
| M     | \$90,000    |          |  |
| Α     | \$100,000   |          |  |
| M     | \$110,000   |          |  |
| J     | \$120.000   |          |  |









| 0355-2227- Visitor Services Mtce/Operations |             |           |  |
|---------------------------------------------|-------------|-----------|--|
| Month                                       | Orig.Budget | Actua     |  |
| J                                           | \$13,894    | \$16,75   |  |
| Α                                           | \$31,832    | \$33,353  |  |
| S                                           | \$45,586    | \$50,192  |  |
| 0                                           | \$68,028    | \$66,39   |  |
| N                                           | \$85,541    | \$81,066  |  |
| D                                           | \$102,365   | \$93,032  |  |
| J                                           | \$113,881   | \$103,243 |  |
| F