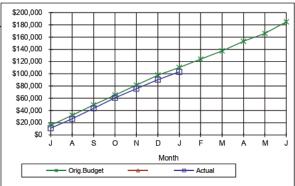

\$307,458   | \$205,252   |  |
| Α                                 | \$603,733   | \$433,377   |  |
| S                                 | \$916,124   | \$791,389   |  |
| 0                                 | \$1,285,706 | \$1,015,665 |  |
| N                                 | \$1,565,671 | \$1,228,840 |  |
| D                                 | \$1,796,086 | \$1,422,104 |  |
| J                                 | \$1,941,943 | \$1,553,296 |  |
| F                                 | \$2,182,073 |             |  |
| M                                 | \$2,432,338 |             |  |
| Α                                 | \$2,869,231 |             |  |
| M                                 | \$3,107,928 |             |  |
| J                                 | \$3,368,000 |             |  |











| 0510-1710- Housing - Rent Revenue |             |          |  |
|-----------------------------------|-------------|----------|--|
| Month                             | Orig.Budget | Actual   |  |
| J                                 | \$4,737     | \$3,308  |  |
| Α                                 | \$9,197     | \$6,516  |  |
| S                                 | \$14,084    | \$10,105 |  |
| 0                                 | \$20,433    | \$15,907 |  |
| N                                 | \$25,159    | \$56,365 |  |
| D                                 | \$30,385    | \$69,082 |  |
| J                                 | \$108,310   | \$85,048 |  |
| F                                 | \$112,260   |          |  |
| M                                 | \$116,574   |          |  |
| Α