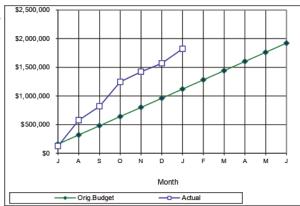

| \$934,032   |           |
| Α     | \$1,088,157 |           |
| M     | \$1,184,010 |           |
| J     | \$1,400,000 |           |



## Balonne Shire Council as at 31 January 2019 Capital Expenditure

410 - 4933 Roads

| Month | Orig.Budget | Actual      |
|-------|-------------|-------------|
| J     | \$160,177   | \$126,600   |
| Α     | \$320,353   | \$577,541   |
| S     | \$480,530   | \$818,824   |
| 0     | \$640,706   | \$1,246,309 |
| N     | \$800,883   | \$1,422,432 |
| D     | \$961,059   | \$1,570,284 |
| J     | \$1,121,236 | \$1,823,271 |
| F     | \$1,281,412 |             |
| M     | \$1,441,589 |             |
| Α     | \$1,601,765 |             |
| M     | \$1,761,942 |             |
| J     | \$1,922,118 |             |
|       |             |             |



415 - 4933 Streets

| Month | Orig.Budget | Actual    |
|-------|-------------|-----------|
| J     | \$67,750    | \$13,802  |
| Α     | \$135,500   | \$112,584 |
| S     | \$203,250   | \$154,880 |
| 0     | \$271,000   | \$168,908 |
| N     | \$338,750   | \$261,740 |
| D     | \$406,500   | \$340,065 |
| J     | \$474,250   | \$357,704 |
| F     | \$542,000   |           |
| M     | \$609,750   |           |
| Α     | \$677,500   |           |
| M     | \$745,250   |           |
| J     | \$813,000   |           |



5410-2227-1000 St George Riverwater Maintenance/Operations

| 5410-2227-1000 | St George Riverwater | ivia interiance/ |
|----------------|----------------------|------------------|
| Month          | Orig.Budget          | Actual           |
| J              | \$93,208