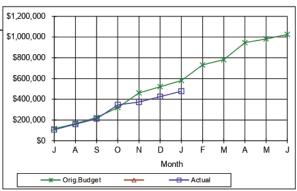

| \$291,667   |           |
| M                                          | \$320,833   |           |
| J                                          | \$350,000   |           |



#### 5410-2227- Water Maintenance/Operations

| Month | Orig.Budget | Actua     |
|-------|-------------|-----------|
| J     | \$116,685   | \$107,371 |
| Α     | \$164,478   | \$159,906 |
| S     | \$224,158   | \$212,775 |
| 0     | \$319,937   | \$345,738 |
| N     | \$460,999   | \$373,733 |
| D     | \$520,913   | \$425,465 |
| J     | \$579,853   | \$477,813 |
| F     | \$730,863   |           |
| M     | \$781,716   |           |
| Α     | \$945,098   |           |
| M     | \$981,410   |           |
| J     | \$1,025,000 |           |
|       |             |           |







#### 0725-2214- RMPC

| Month | Orig.Budget | Actual    |
|-------|-------------|-----------|
| J     | \$34,260    | \$45,277  |
| Α     | \$109,784   | \$130,066 |
| S     | \$215,465   | \$330,308 |
| 0     | \$315,780   | \$433,552 |
| N     | \$405,365   | \$542,655 |
| D     | \$520,835   | \$728,487 |
| J     | \$624,190   | \$872,326 |
| F     | \$840,509   |           |
| M     | \$934,032   |           |
| Α     | \$1,088,157 |           |
| M     | \$1,184,010 |           |
| J     | \$1,400,000 |           |



## Balonne Shire Council as at 31 January 2019 Capital Expenditure

410 - 4933 Roads

| Month | Orig.Budget | Actual      |
|-------|-------------|-------------|
| J     | \$160,177   | \$126,600   |
| Α     | \$320,353   | \$577,541   |
| S     | \$480,530   | \$8