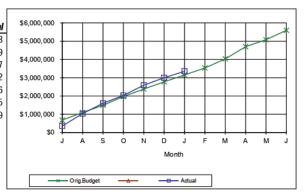

|

\$2,641,712 \$2,886,800

Μ

| 200-0003 | Autilition anon Exper | iuiture     |
|----------|-----------------------|-------------|
| Month    | Orig.Budget           | Actua       |
| J        | \$681,853             | \$354,538   |
| A        | \$1,093,691           | \$1,035,719 |
| S        | \$1,492,393           | \$1,603,357 |
| 0        | \$1,969,051           | \$2,029,502 |
| N        | \$2,382,889           | \$2,590,256 |
| D        | \$2,774,469           | \$3,001,145 |
| J        | \$3,154,045           | \$3,352,859 |
| F        | \$3,535,057           |             |
| M        | \$4,032,392           |             |
| A        | \$4,704,445           |             |
| M        | \$5,079,180           |             |
| J        | \$5,592,184           |             |



| 0310-130 | 0310-1302- Planning/Development Fees/Charg |          |  |
|----------|--------------------------------------------|----------|--|
| Month    | Orig.Budget                                | Actual   |  |
| J        | \$2,500                                    | \$1,366  |  |
| Α        | \$5,000                                    | \$1,366  |  |
| S        | \$7,500                                    | \$5,854  |  |
| 0        | \$10,000                                   | \$10,648 |  |
| N        | \$12,500                                   | \$7,384  |  |
| D        | \$15,000                                   | \$11,166 |  |
| J        | \$17,500                                   | \$11,166 |  |
| F        | \$20,000                                   |          |  |
| M