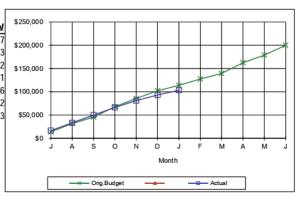

\$31,832    | \$33,353  |  |
| S                                           | \$45,586    | \$50,192  |  |
| 0                                           | \$68,028    | \$66,39   |  |
| N                                           | \$85,541    | \$81,066  |  |
| D                                           | \$102,365   | \$93,032  |  |
| J                                           | \$113,881   | \$103,243 |  |
| F                                           | \$127,457   |           |  |
| M                                           | \$139,460   |           |  |
| Α                                           | \$162,436   |           |  |
| M                                           | \$178,807   |           |  |
| J                                           | \$200,000   |           |  |



| 405-0003     | Works Administration - Revenue |               |  |
|--------------|--------------------------------|---------------|--|
| <u>Month</u> | Orig.Budget                    | <u>Actual</u> |  |
| J            | \$86,667                       | \$45,398      |  |
| Α            | \$173,333                      | \$111,203     |  |
| S            | \$260,000                      | \$181,884     |  |
| 0            | \$346,667                      | \$288,053     |  |
| N            | \$433,333                      | \$364,518     |  |
| D            | \$520,000                      | \$438,132     |  |
| J            | \$606,667                      | \$484,123     |  |
| F            | \$693,333                      |               |  |
| M            | \$780,000