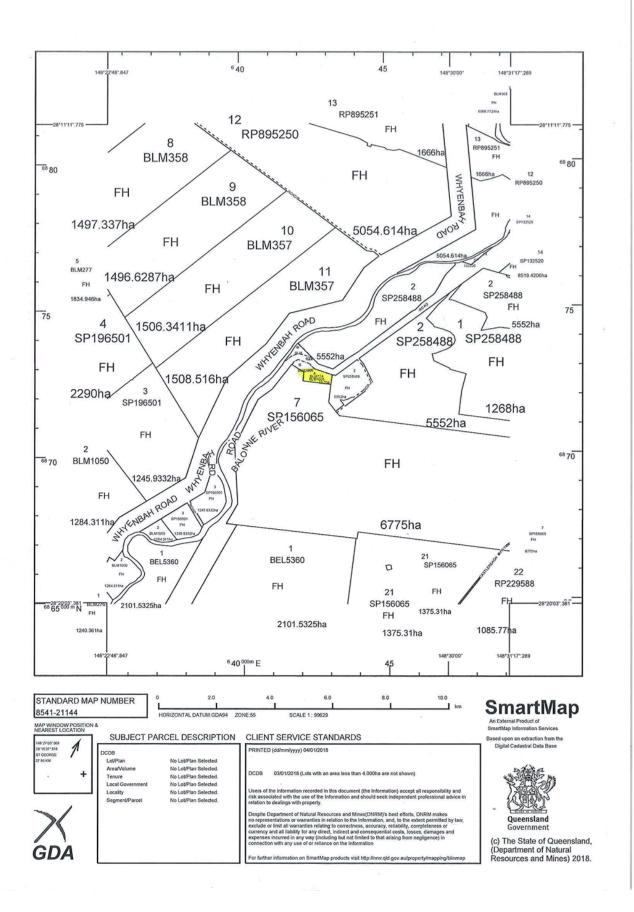

rther to any person, company, or organisation, without the express written permission of the department unless required.

If you wish to discuss this matter please contact Freya Green on (07)45301277.

All future correspondence relative to this matter is to be referred to the contact Officer at the address below or by email to slam-charleville@dnrme.qld.gov.au. Any hard copy correspondence received will be electronically scanned and filed. For this reason, it is recommended that any attached plans, sketches or maps be no larger than A3-sized.

Please quote reference number 2018/000062 in any future correspondence.

Yours sincerely

 $https://balonne.magiq.edrms/docs/Building\%20 and\%20 Planning/Advice/DNRM\%20... \ \ 25/01/2019$ 





CES4 - ATTACHMENT 2 Page 236 of 418 21 February 2019



Show header

### RE: Request for views - lease renewal

From: Freya.Green@dnrme.qld.gov.au

To: Fiona.Macleod@balonne.qld.gov.au

Sent: 10 January 2019 14:24:00

Hi Fiona

That is not a problem, I will change the due date in our system to the 26th.

Thanks Freya

----Original Message----

From: Fiona Macleod <Fiona.Macleod@balonne.qld.gov.au>

Sent: Thursday, 10 January 2019 2:09 PM

To: GREEN Freya

Subject: RE: Request for views - lease renewal

Hi Freya,

An email requesting an extension for Balonne Shire Council to respond to this request until 26th February 2019, being the date after the February Council Meeting.

Kind regards,

Fiona Macleod

Planning and Development Officer

Direct: 07 4620 8888 |

Address: 112-118 Victoria Street, St George | PO Box 201 St George Q 4487

----Orig