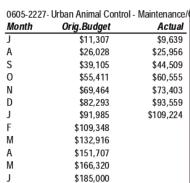

| \$6,855     |            |
| Α                                 | \$8,019     |            |
| M                                 | \$9,476     |            |
| J                                 | \$10,000    |            |
|                                   |             |            |









| Month | Orig.Budget | Actual   |
|-------|-------------|----------|
| J     | \$1,947     | \$3,013  |
| Α     | \$36,622    | \$40,779 |
| S     | \$42,298    | \$43,952 |
| 0     | \$63,338    | \$59,075 |
| N     | \$67,729    | \$61,917 |
| D     | \$74,180    | \$65,625 |
| J     | \$82,485    | \$70,981 |
| F     | \$117,358   |          |
| M     | \$123,041   |          |
| Α     | \$145,695   |          |
| M     | \$156,130   |          |
| J     | \$160,000   |          |









| 0615-2227- Cemetery Maintenance/Operations |             |          |
|--------------------------------------------|-------------|----------|
| Month                                      | Orig.Budget | Actual   |
| J                                          | \$5,411     | \$6,757  |
| Α                                          | \$13,789    | \$15,208 |
| S                                          | \$24,684    | \$19,735 |
| 0                                          | \$39,675    | \$25,637 |
| N                                          | \$49,109    | \$29,116 |
| D                                          | \$54,588    | \$32,893 |
| J                                          | \$57,246    | \$38,729 |
| F                                          | \$61,037    |          |
|