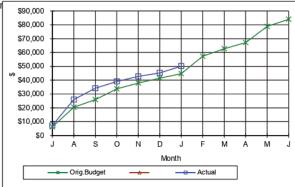

987 |  |
| S                                              | \$25,924    | \$34,191 |  |
| 0                                              | \$33,720    | \$39,068 |  |
| N                                              | \$37,913    | \$42,703 |  |
| D                                              | \$41,395    | \$45,277 |  |
| J                                              | \$44,654    | \$50,101 |  |
| F                                              | \$57,285    |          |  |
| M                                              | \$62,724    |          |  |
| Α                                              | \$67,136    |          |  |
| M                                              | \$78,850    |          |  |
| J                                              | \$84.000    |          |  |





| Month | Orig.Budget | Actual   |
|-------|-------------|----------|
|       | 0 0         |          |
| J     | \$0         | \$0      |
| Α     | \$0         | \$0      |
| S     | \$502       | \$500    |
| 0     | \$11,017    | \$9,190  |
| N     | \$18,748    | \$12,937 |
| D     | \$23,525    | \$17,237 |
| J     | \$28,886    | \$20,518 |
| F     | \$33,588    |          |
| M     | \$34,984    |          |
| Α     | \$35,000    |          |
| M     | \$35,000    |          |
| J     | \$35,000    |          |
|       |             |          |



0521-2227- Swimming Pools Maintenance/Opera Month Orig.Budget Actual \$2,262 \$1,786 Α \$18,814 \$19,083 S \$31,438 \$30,191 0 \$68,510 \$86,783 N \$111,809 \$121,180 D \$145,209 \$160,274



J \$182,156
F \$225,127
M \$251,076
A \$2