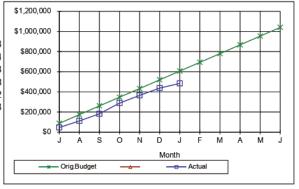

| \$45,398      |  |
| Α            | \$173,333                      | \$111,203     |  |
| S            | \$260,000                      | \$181,884     |  |
| 0            | \$346,667                      | \$288,053     |  |
| N            | \$433,333                      | \$364,518     |  |
| D            | \$520,000                      | \$438,132     |  |
| J            | \$606,667                      | \$484,123     |  |
| F            | \$693,333                      |               |  |
| M            | \$780,000                      |               |  |
| Α            | \$866,667                      |               |  |
| M            | \$953,333                      |               |  |
| ı            | \$1,040,000                    |               |  |







0410-2227- Roads Maintenance/Operations

\$1,781,831

| 0410-222 | 0410-2227- Roads Maintenance/O |             |  |
|----------|--------------------------------|-------------|--|
| Month    | Orig.Budget                    | Actual      |  |
| J        | \$182,178                      | \$213,838   |  |
| Α        | \$529,736                      | \$438,981   |  |
| S        | \$870,487                      | \$717,712   |  |
| 0        | \$1,164,387                    | \$865,722   |  |
| N        | \$1,364,719                    | \$1,237,527 |  |
| D        | \$1,484,396                    | \$1,398,565 |  |
| J        | \$1,553,701                    | \$1,338,115 |  |
| F        | \$1,662,603                    |             |  |
| M        | \$1,872,646                    |