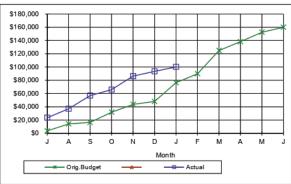

| \$709,813   |           |  |  |
| Α                                         | \$796,872   |           |  |  |
| M                                         | \$927,922   |           |  |  |
| J                                         | \$1,000,000 |           |  |  |



0420-2227- Bridge Maintenance/Operations

| Month | Orig.Budget | Actua |
|-------|-------------|-------|
| J     | \$4,167     | \$    |
| Α     | \$8,333     | \$    |
| S     | \$12,500    | \$    |
| 0     | \$16,667    | \$    |
| N     | \$20,833    | \$    |
| D     | \$25,000    | \$    |
| J     | \$29,167    | \$    |
| F     | \$33,333    |       |
| M     | \$37,500    |       |
| Α     | \$41,667    |       |
| M     | \$45,833    |       |
| J     | \$50,000    |       |
|       |             |       |









| 450-1810 Plant Oncosts/Plant Hire |             |             |  |
|-----------------------------------|-------------|-------------|--|
| Month                             | Orig.Budget | Actual      |  |
| J                                 | \$307,458   | \$205,252   |  |
| Α                                 | \$603,733   | \$433,377   |  |
| S                                 | \$916,124   | \$791,389   |  |
| 0                                 | \$1,285,706 | \$1,015,665 |  |
| N                                 | \$1,565,671 | \$1,228,840 |  |
| D                                 | \$1,796,086 | \$1,422,104 |  |
| J                                 | \$1,941,943 | \$1,553,296 |  |
| F                                 | \$2,182,073 |             |  |
| M                                 | \