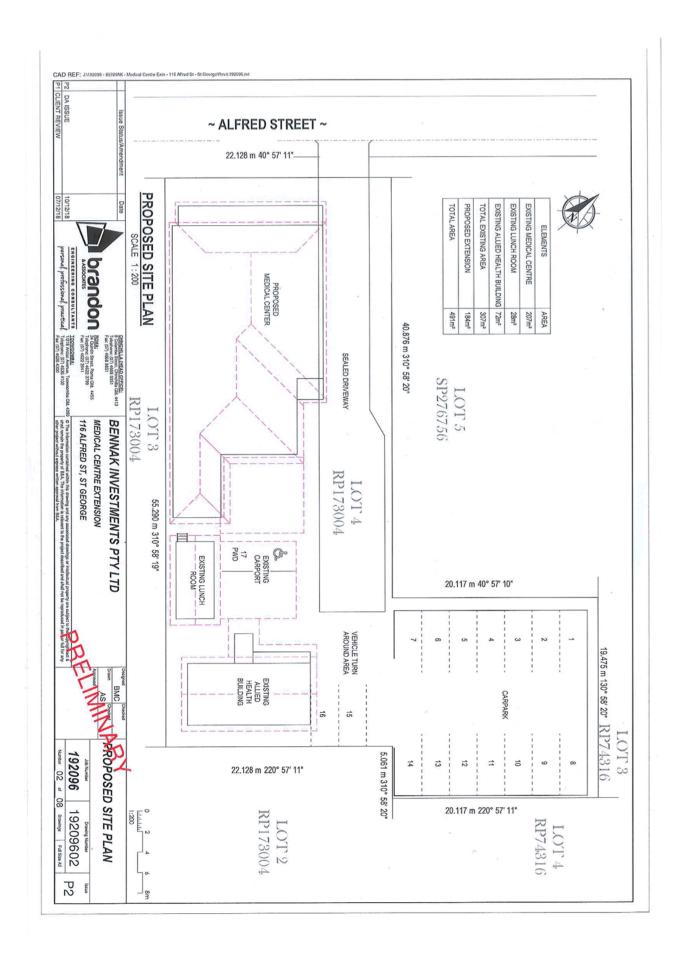

### 7. Deputations

| Organisation               | Name/s          | Subject                                                              | Time    |
|----------------------------|-----------------|----------------------------------------------------------------------|---------|
| Goondir Health<br>Services | Mr Floyd Leedie | Proposed Community Wellbeing<br>Centre, 106 Alfred Street, St George | 10:00am |