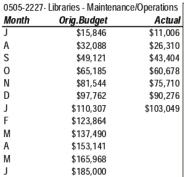

| \$307,458   | \$205,252   |  |
| Α                                 | \$603,733   | \$433,377   |  |
| S                                 | \$916,124   | \$791,389   |  |
| 0                                 | \$1,285,706 | \$1,015,665 |  |
| N                                 | \$1,565,671 | \$1,228,840 |  |
| D                                 | \$1,796,086 | \$1,422,104 |  |
| J                                 | \$1,941,943 | \$1,553,296 |  |
| F                                 | \$2,182,073 |             |  |
| M                                 | \$2,432,338 |             |  |
| Α                                 | \$2,869,231 |             |  |
| M                                 | \$3,107,928 |             |  |
| J                                 | \$3,368,000 |             |  |











| 0510-1710- Housing - Rent Revenue |             |          |  |
|-----------------------------------|-------------|----------|--|
| Month                             | Orig.Budget | Actual   |  |
| J                                 | \$4,737     | \$3,308  |  |
| Α                                 | \$9,197     | \$6,516  |  |
| S                                 | \$14,084    | \$10,105 |  |
| 0                                 | \$20,433    | \$15,907 |  |
| N                                 | \$25,159    | \$56,365 |  |
| D                                 | \$30,385    | \$69,082 |  |
| J                                 | \$108,310   | \$85,048 |  |
| F                                 | \$112,260   |          |  |
| M                                 | \$116,574   |          |  |
| Α