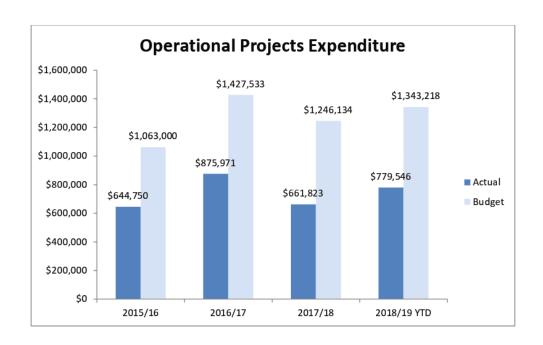

|                                                                 |      |                   | Period Performance |        |            | YTD Performance |        |            |
|-----------------------------------------------------------------|------|-------------------|--------------------|--------|------------|-----------------|--------|------------|
| Performance Measures                                            | Unit | Trend             | Target             | Actual | Indicator  | Target          | Actual | Indicator  |
| 90% capital projects completed within budget and on time        | %    | $\leftrightarrow$ | 90.00              | 90.00  | ON TRACK   | 90.00           | 90.00  | ON TRACK   |
| R2R & TIDS scheduled for Q1 & Q2 of the financial year.         |      |                   |                    |        |            |                 |        |            |
| 90% of operational projects completed within budget and on time | %    | $\leftrightarrow$ | 90.00              | 50.00  | NEEDS WORK | 90.00           | 50.00  | NEEDS WORK |
| IS focus has been on major capital projects in Q1 $\&$ Q2.      |      |                   |                    |        |            |                 |        |            |