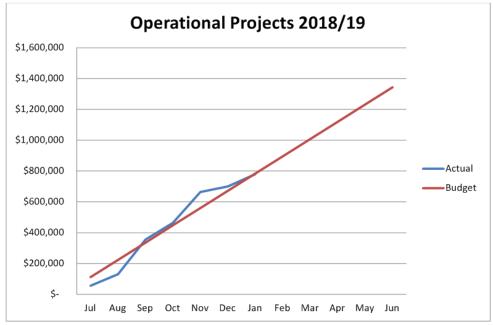

|                                                                 |      |                   | Period Performance |        |            | YTD Performance |        |            |
|-----------------------------------------------------------------|------|-------------------|--------------------|--------|------------|-----------------|--------|------------|
| Performance Measures                                            | Unit | Trend             | Target             | Actual | Indicator  | Target          | Actual | Indicator  |
| 90% capital projects completed within budget and on time        | %    | $\leftrightarrow$ | 90.00              | 90.00  | ON TRACK   | 90.00           | 90.00  | ON TRACK   |
| R2R & TIDS scheduled for Q1 & Q2 of the financial year.         |      |                   |                    |        |            |                 |        |            |
| 90% of operational projects completed within budget and on time | %    | $\leftrightarrow$ | 90.00              | 50.00  | NEEDS WORK | 90.00           | 50.00  | NEEDS WORK |
| IS focus has been on major capital projects in Q1 $\&$ Q2.      |      |                   |                    |        |            |                 |        |            |