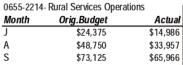

| )     | \$12,706    | \$12,616 |
| Ν                                            | l     | \$17,783    | \$12,632 |
|                                              | )     | \$22,949    | \$15,767 |
| J                                            |       | \$27,052    | \$18,216 |
| F                                            |       | \$30,063    |          |
| Λ                                            | 1     | \$33,894    |          |
| A                                            |       | \$37,737    |          |
| Λ                                            | 1     | \$45,243    |          |
| J                                            |       | \$50,000    |          |
|                                              |       |             |          |







\$33,957 \$65,966 0 \$97,500 \$102,449 Ν \$121,875 \$128,636 D \$146,250 \$153,725 J \$170,625 \$170,462 \$195,000 Μ \$219,375 Α \$243,750 Μ \$268,125



### 4410-2227- Sewerage Maintenance/Operations

\$292,500

J

| 4410-2221- Seweraye Maintenance/Operations |             |           |
|--------------------------------------------|-------------|-----------|
| Month                                      | Orig.Budget | Actual    |
| J                                          | \$29,167    | \$15,260  |
| Α                                          | \$58,333    | \$34,362  |
| S                                          | \$87,500    | \$55,053  |
| 0                                          | \$116,667   | \$101,370 |
| N                                          | \$145,833   | \$122,903