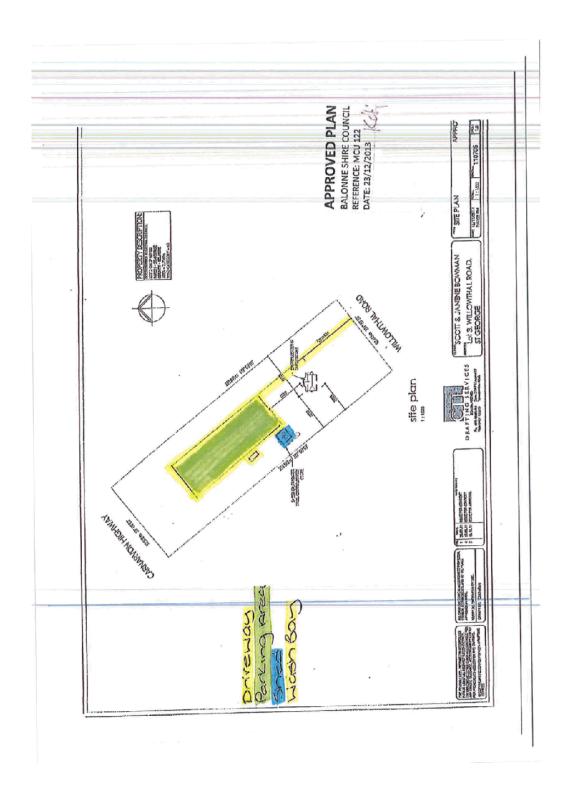

|                 |
|                |                         |                 |
|                |                         |                 |
|                |                         |                 |
|                |                         |                 |
|                |                         |                 |
|                |                         |                 |
|                |                         |                 |
|                |                         |                 |
| Page 8         |                         |                 |
|                |                         |                 |
|                |                         | <br>            |
| - ATTACHMENT 1 | Page 19 of 39           | 17 January 2019 |



- ATTACHMENT 1 Page 20 of 39 17 January 2019

## Attachment 4

## Appeals

## 461 Appeals by applicants

- (1) An applicant for a development application may appeal to the court against any of the following—
- (a) the refusal, or the refusal in part, of the development application;
- (b) any condition of a development approval, another matter stated in a development approval and the identification or inclusion of a code under section 242;
- (c) the decision to give a preliminary approval when a development permit was applied for;
- (d) the length of a period mentioned in section 341;
- (e) a deemed refusal of the development application.
  (2) An appeal under subsection (1)(a), (b), (c) or (d) must be started within 20 business days (the applicant's appeal
- period) after—

  (a) if a de