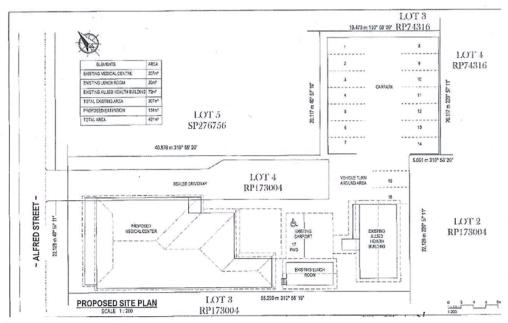

### 7. Deputations

| Organisation               | Name/s          | Subject                                                              | Time    |
|----------------------------|-----------------|----------------------------------------------------------------------|---------|
| Goondir Health<br>Services | Mr Floyd Leedie | Proposed Community Wellbeing<br>Centre, 106 Alfred Street, St George | 10:00am |