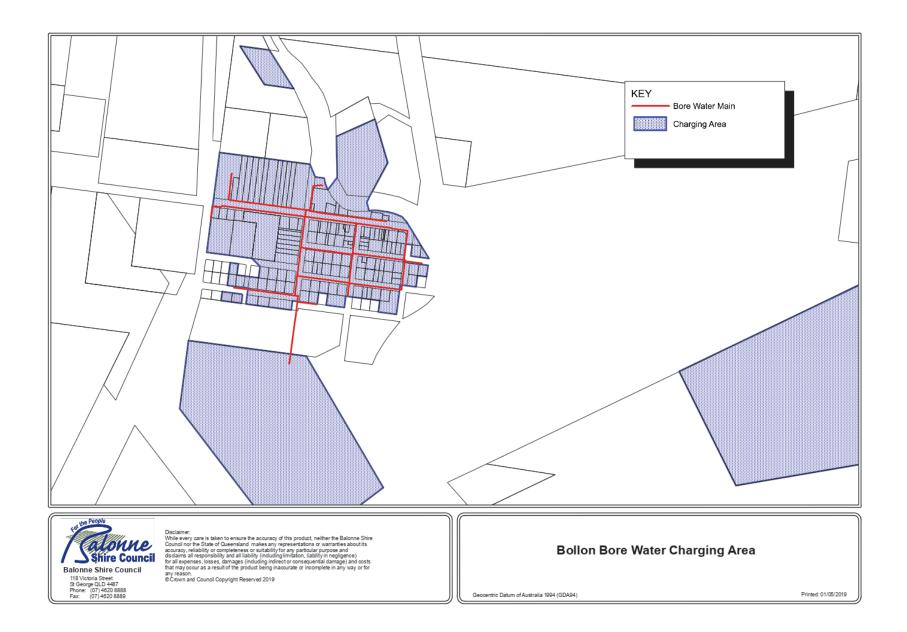

#### MILESTONES

| Action                                                                                                                                | Responsible Person                  | Status      | Start Date | End Date   | Target |
|---------------------------------------------------------------------------------------------------------------------------------------|-------------------------------------|-------------|------------|------------|--------|
| Dirranbandi Water Treatment<br>Plant completed in<br>consultation with the<br>Dirranbandi community                                   | Director Infrastructure<br>Services | In progress | 01/07/2019 | 30/06/2020 | 100%   |
| Consider water security for<br>each township as part of<br>Asset Management, Risk<br>Management and Business<br>Continuity Strategies | Manager Town, Water &<br>Sewerage   | In progress | 01/07/2019 | 30/06/2020 | 100%   |
| Advocate on behalf of the<br>community in relation to<br>Murray Darling Basin issues                                                  | Chief Executive Officer             | Ongoing     | 01/07/2019 | 30/06/2020 | 100%   |