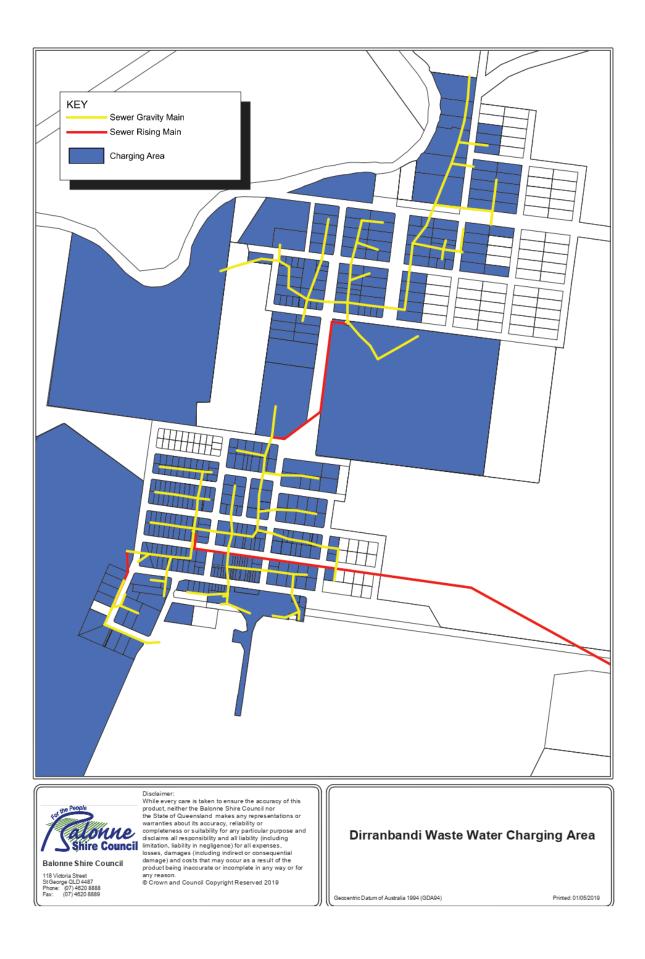

#### MILESTONES

| Action                                                                                                                                | Responsible Person                  | Status      | Start Date | End Date   | Target |
|---------------------------------------------------------------------------------------------------------------------------------------|-------------------------------------|-------------|------------|------------|--------|
| Dirranbandi Water Treatment<br>Plant completed in<br>consultation with the<br>Dirranbandi community                                   | Director Infrastructure<br>Services | In progress | 01/07/2019 | 30/06/2020 | 100%   |
| Consider water security for<br>each township as part of<br>Asset Management, Risk<br>Management and Business<br>Continuity Strategies | Manager Town, Water &<br>Sewerage   | In progress | 01/07/2019 | 30/06/2020 | 100%   |
| Advocate on behalf of the<br>community in relation to<br>Murray Darling Basin issues                                                  | Chief Executive Officer             | Ongoing     | 01/07/2019 | 30/06/2020 | 100%   |

#### 3.8 Wastewater and sewerage services that protect public health and the environment

| Action                                                                                           | Responsible Person                | Status                         | Start Date    | End Date   | Target       |
|--------------------------------------------------------------------------------------------------|-----------------------------------|--------------------------------|---------------|------------|--------------|
| Implement a water &<br>sewerage replacement<br>/maintenance program withir<br>budget constraints | Manager Town, Water &<br>Sewerage | In progress                    | 01/07/2019    | 30/06/2020 | 100%         |
| Service and repair<br>Dirranbandi Sewerage<br>Treatment Plant primary<br>sedimentation tank      | Manager Town, Water &<br>Sewerage | Not started                    | 01/07/2019    | 30/06/2020 | 100%         |
| KEY PERFORMANCE INDIC                                                                            |                                   | Deen on site a Demon           |               | Tourst     |              |
| Key performance indicator                                                                        |                                   | Responsible Person             |               | Target     |              |
| urban waste water service pr                                                                     | l customer service standards for  | Manager Town, Wate             | er & Sewerage | 90%        |              |
| Number of sewer main fails                                                                       | UVISION                           | Manager Town, Water & Sewerage |               | 0          |              |
|                                                                                                  |                                   |                                |               |            | 20<br>Calour |