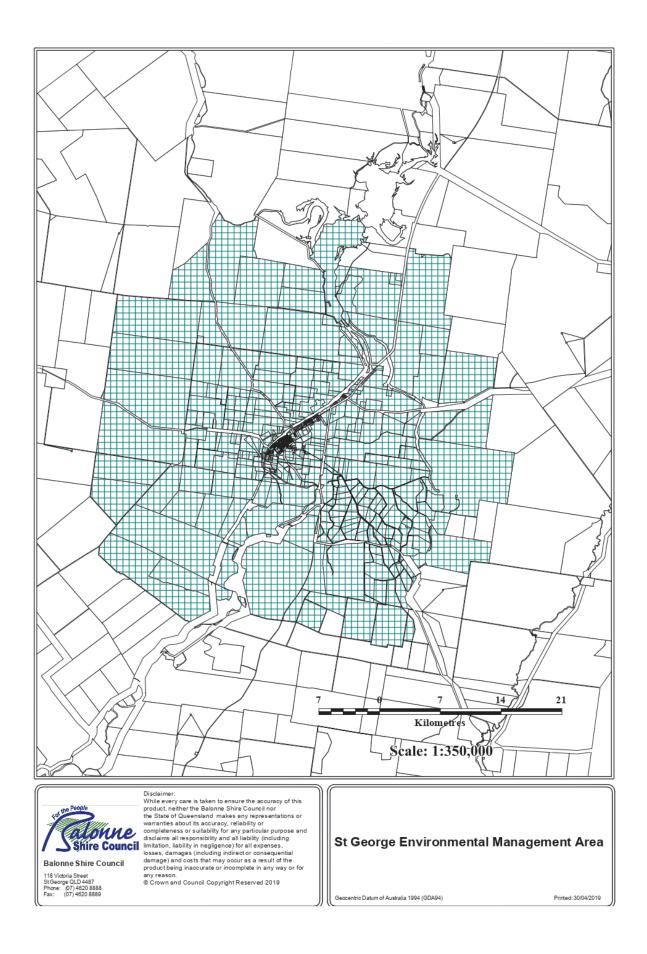

#### 3.6 Funding of New Development

To minimise the impact of physical and social infrastructure charges on the efficiency of the local economy Council will be guided by the principle of user pays in making of physical and social infrastructure charges for new development, to the extent permissible by law. Council may depart from applying this principle if it is determined by Council that it is in the community interest to do so.