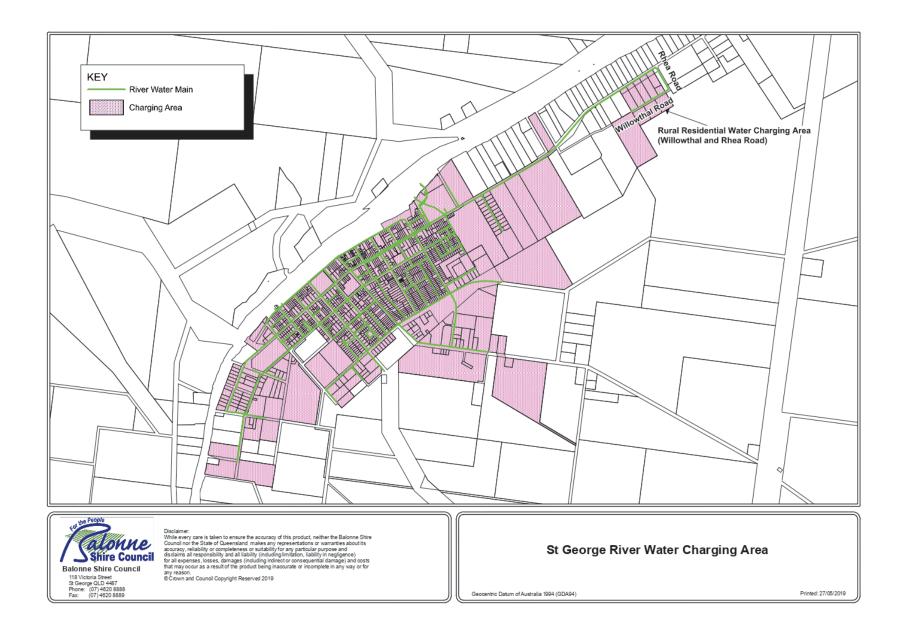

#### MILESTONES

| Action                                                                                                                                | Responsible Person                  | Status      | Start Date | End Date   | Target |
|---------------------------------------------------------------------------------------------------------------------------------------|-------------------------------------|-------------|------------|------------|--------|
| Dirranbandi Water Treatment<br>Plant completed in<br>consultation with the<br>Dirranbandi community                                   | Director Infrastructure<br>Services | In progress | 01/07/2019 | 30/06/2020 | 100%   |
| Consider water security for<br>each township as part of<br>Asset Management, Risk<br>Management and Business<br>Continuity Strategies | Manager Town, Water &<br>Sewerage   | In progress | 01/07/2019 | 30/06/2020 | 100%   |
| Advocate on behalf of the<br>community in relation to<br>Murray Darling Basin issues                                                  | Chief Executive Officer             | Ongoing     | 01/07/2019 | 30/06/2020 | 100%   |

#### KEY PERFORMANCE INDICATOR

| Key performance indicators                                                      | Responsible Person                                  | Target |
|---------------------------------------------------------------------------------|-----------------------------------------------------|--------|
| Water restrictions are initiated in accordance with Council policy              | Manager Town, Water & SewerageManager Town, Water & | 100%   |
|                                                                                 | Sewerage                                            |        |
| 90% compliance with council customer service standards for urban water supplies | Manager – Water and Sewerage                        | 90%    |