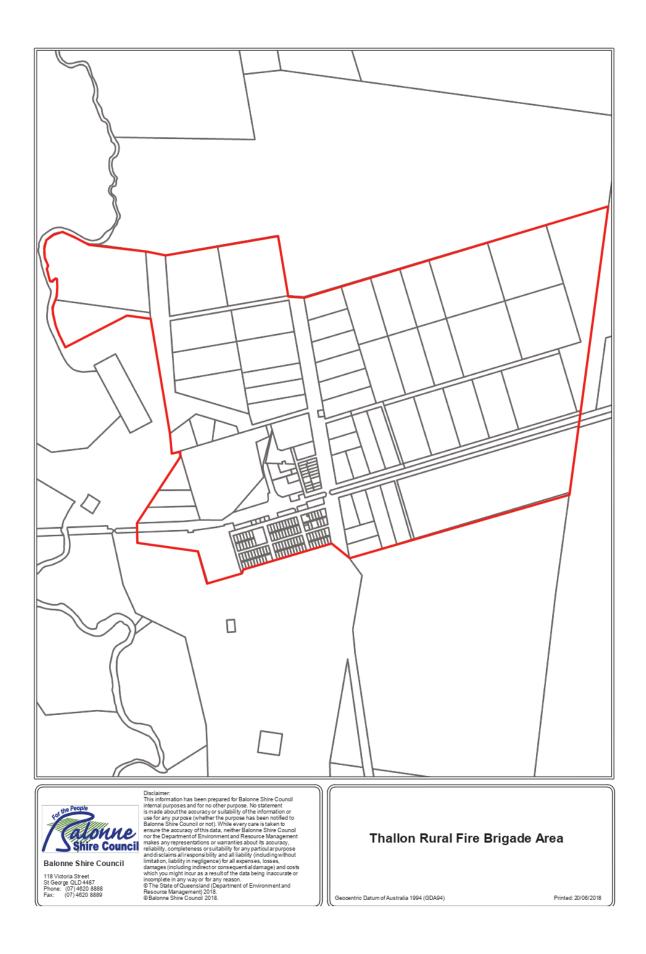

# (FCS) FINANCE AND CORPORATE SERVICES

| ITEM  | TITLE                                                                                                | EXECUTIVE SUMMARY                                                                                                                                                                                              | PAGE |
|-------|------------------------------------------------------------------------------------------------------|----------------------------------------------------------------------------------------------------------------------------------------------------------------------------------------------------------------|------|
| FCS1  | PRESENTATION OF DRAFT<br>BUDGET 2019/20 AND<br>DRAFT FORWARD<br>ESTIMATES FROM 2020/21<br>TO 2028/29 | In accordance with 107A of the Local Government Act a local government must consider the budget presented by the Mayor and, by resolution, adopt the budget with or without amendment.                         | 6    |
| FCS2  | OPERATIONAL PLAN<br>2019/20                                                                          | In accordance with Section 174 of the Local Government Regulation 2012, Council must prepare and adopt an annual operational plan for each financial year.                                                     | 8    |
| FCS3  | REVENUE POLICY<br>2019/2020                                                                          | Revenue Policy 2019/20.                                                                                                                                                                                        | 45   |
| FCS4  | REVENUE STATEMENT<br>2019/2020                                                                       | In accordance with 169 (2) (b) of the Local Government Regulation 2012 the budget must include the Revenue Statement.                                                                                          | 50   |
| FCS5  | 2019/2020 INVESTMENT<br>POLICY                                                                       | In accordance Section 191 of the Local Government Regulation 2012, a local government must prepare and adopt an investment policy.                                                                             | 113  |
| FCS6  | 2019/2020 DEBT POLICY                                                                                | Section 191 of the Local Government Regulation 2012 requires Council to prepare and adopt a debt policy for a financial year.                                                                                  | 117  |
| FCS7  | <u>THALLON RURAL FIRE</u><br>LEVY                                                                    | In accordance with Section 94 of the Local Government Regulation 2012, Council will levy a special charge on all rateable assessments in the township of Thallon.                                              | 122  |
| FCS8  | <u>2019/2020 OVERALL PLAN</u><br>- THALLON RURAL FIRE<br>LEVY                                        | In accordance with Section 94 of the Local Government Regulation 2012, Council must adopt the overall plan before, or at the same time the local government resolves to levy the special rates or charges.     | 124  |
| FCS9  | <u>FERAL ANIMAL</u><br><u>MANAGEMENT SPECIAL</u><br><u>RATE</u>                                      | In accordance with Section 94 of the Local Government Regulation 2012, Council will levy a special charge on all rateable assessments in Rating Categories 100,200,300 equal to or greater than 1000 hectares. | 127  |
| FCS10 | 2019/2020 OVERALL PLAN<br>- FERAL ANIMAL<br>MANAGEMENT SPECIAL<br>RATE                               | In accordance with Section 94 of the Local Government Regulation 2012, Council must adopt the overall plan before, or at the same time the local government resolves to levy the special rates or charges.     | 129  |
| FCS11 | <u>URBAN ANIMAL</u><br><u>MANAGEMENT SPECIAL</u><br><u>CHARGE</u>                                    | In accordance with Section 94 of the Local Government Regulation 2012, Council will levy a special charge on all rateable assessments in Differential Rating Categories 1-3.                                   | 132  |
| FCS12 | 2019/2020 OVERALL PLAN<br>- URBAN ANIMAL<br>MANAGEMENT SPECIAL<br>CHARGE                             | In accordance with Section 94 of the Local Government Regulation 2012, Council must adopt the overall plan before, or at the same time the local government resolves to levy the special rates or charges.     | 134  |
| FCS13 | ADOPTION OF WILD DOG                                                                                 | Adoption of the Wild Dog Exclusion Fencing Scheme Special                                                                                                                                                      | 137  |