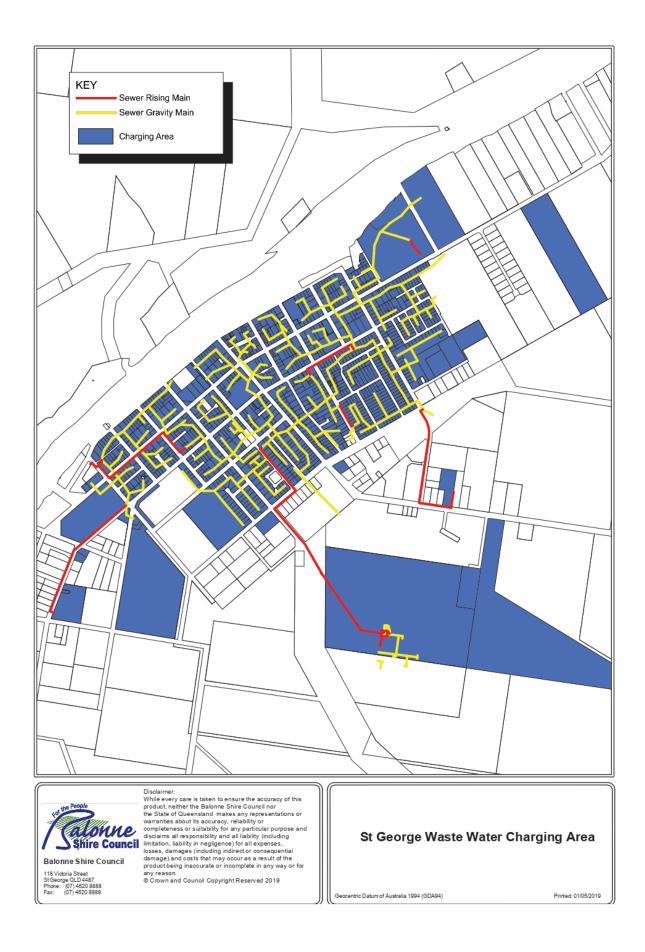

#### 3.8 Wastewater and sewerage services that protect public health and the environment

| Action                                                                                           | Responsible Person                | Status                         | Start Date    | End Date   | Target       |
|--------------------------------------------------------------------------------------------------|-----------------------------------|--------------------------------|---------------|------------|--------------|
| Implement a water &<br>sewerage replacement<br>/maintenance program withir<br>budget constraints | Manager Town, Water &<br>Sewerage | In progress                    | 01/07/2019    | 30/06/2020 | 100%         |
| Service and repair<br>Dirranbandi Sewerage<br>Treatment Plant primary<br>sedimentation tank      | Manager Town, Water &<br>Sewerage | Not started                    | 01/07/2019    | 30/06/2020 | 100%         |
| KEY PERFORMANCE INDIC                                                                            |                                   | Deen on site a Demon           |               | Tourst     |              |
| Key performance indicator                                                                        |                                   | Responsible Person             |               | Target     |              |
| urban waste water service pr                                                                     | l customer service standards for  | Manager Town, Wate             | er & Sewerage | 90%        |              |
| Number of sewer main fails                                                                       | UVISION                           | Manager Town, Water & Sewerage |               | 0          |              |
|                                                                                                  |                                   |                                |               |            | 20<br>Calour |