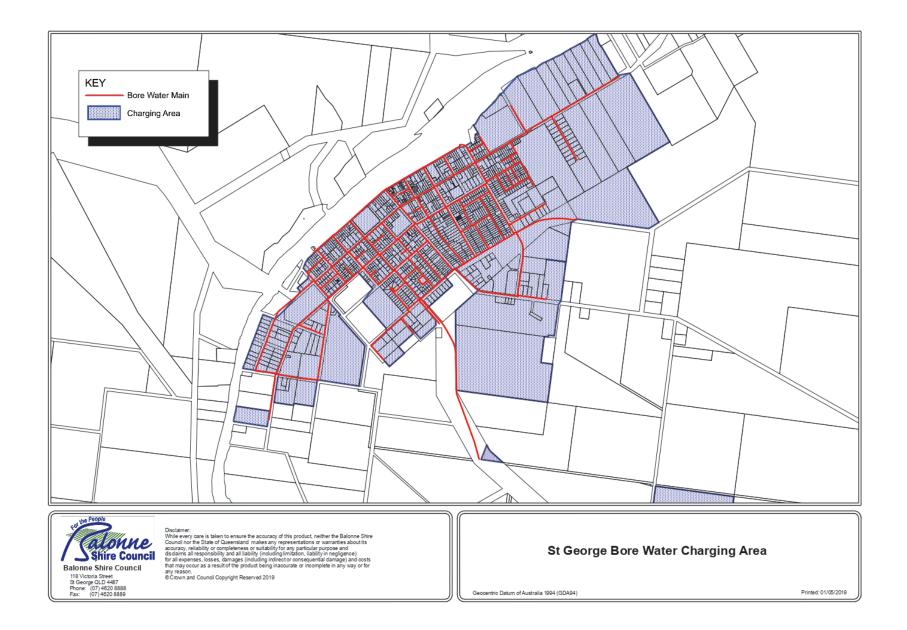

#### MILESTONES

| Action                                                                                                                                | Responsible Person                  | Status      | Start Date | End Date   | Target |
|---------------------------------------------------------------------------------------------------------------------------------------|-------------------------------------|-------------|------------|------------|--------|
| Dirranbandi Water Treatment<br>Plant completed in<br>consultation with the<br>Dirranbandi community                                   | Director Infrastructure<br>Services | In progress | 01/07/2019 | 30/06/2020 | 100%   |
| Consider water security for<br>each township as part of<br>Asset Management, Risk<br>Management and Business<br>Continuity Strategies | Manager Town, Water &<br>Sewerage   | In progress | 01/07/2019 | 30/06/2020 | 100%   |
| Advocate on behalf of the<br>community in relation to<br>Murray Darling Basin issues                                                  | Chief Executive Officer             | Ongoing     | 01/07/2019 | 30/06/2020 | 100%   |

#### KEY PERFORMANCE INDICATOR

| Key performance indicators                                                      | Responsible Person                                  | Target |
|---------------------------------------------------------------------------------|-----------------------------------------------------|--------|
| Water restrictions are initiated in accordance with Council policy              | Manager Town, Water & SewerageManager Town, Water & | 100%   |
|                                                                                 | Sewerage                                            |        |
| 90% compliance with council customer service standards for urban water supplies | Manager – Water and Sewerage                        | 90%    |