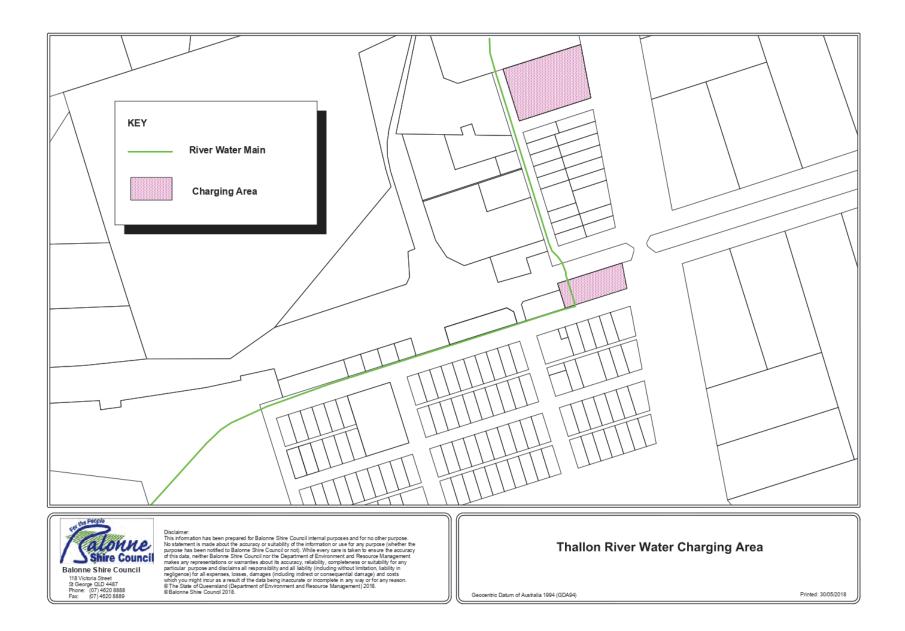

Business activity fees are a class of charge, which are purely commercial in application and are subject to the Commonwealth's Goods and Services Tax.

Business activity fees include, but are not confined to:- rents, plant hire, private works and hire of facilities.

Date of Adoption >> 27 June 2019



## Appendix A

Thallon Town Rural Fire Brigade Area

Date of Adoption >> 27 June 2019







### Appendix B

- 1. St George Potable Water Area
- 2. St George River Water Area
- 3. Dirranbandi Potable Water Service Area
- 4. Bollon Potable Water Service Area
- 5. Thallon Potable Water Service Area
- 6. Thallon River Water Area
- 7. Hebel Potable Water Service Area
- 8. St George Rural Residential Water Supply Area
- 9. Mungindi Water Service Area

Date of Adoption >> 27 June 2019





















## Appendix C

- 1. St George Waste Water Collection Service Area
- 2. Dirranbandi Waste Water Collection Service Area
- 3. Bollon Waste Water Collection Service Area

Date of Adoption >> 27 June 2019











### Appendix D

- 1. St George Garbage Collection Service Area
- 2. Dirranbandi Garbage Collection Service Area
- 3. Bollon Garbage Collection Service Area
- 4. Thallon Garbage Collection Service Area
- 5. Nindigully Garbage Collection Service Area
- 6. Mungindi Garbage Collection Service Area

Date of Adoption >> 27 June 2019















## Appendix E

Mungindi Waste Environmental Management Levy Area

Date of Adoption >> 27 June 2019









### Appendix F

- 1. St George Environmental Management Area
- 2. Dirranbandi Environmental Management Area
- 3. Bollon Enviro