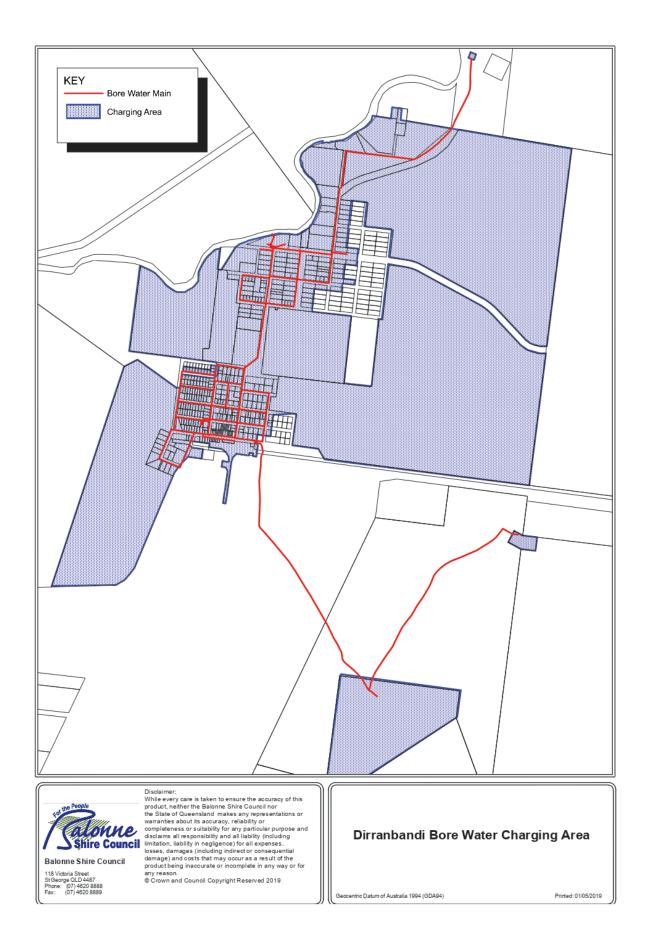

#### MILESTONES

| Action                                                                                                                                | Responsible Person                  | Status      | Start Date | End Date   | Target |
|---------------------------------------------------------------------------------------------------------------------------------------|-------------------------------------|-------------|------------|------------|--------|
| Dirranbandi Water Treatment<br>Plant completed in<br>consultation with the<br>Dirranbandi community                                   | Director Infrastructure<br>Services | In progress | 01/07/2019 | 30/06/2020 | 100%   |
| Consider water security for<br>each township as part of<br>Asset Management, Risk<br>Management and Business<br>Continuity Strategies | Manager Town, Water &<br>Sewerage   | In progress | 01/07/2019 | 30/06/2020 | 100%   |
| Advocate on behalf of the<br>community in relation to<br>Murray Darling Basin issues                                                  | Chief Executive Officer             | Ongoing     | 01/07/2019 | 30/06/2020 | 100%   |