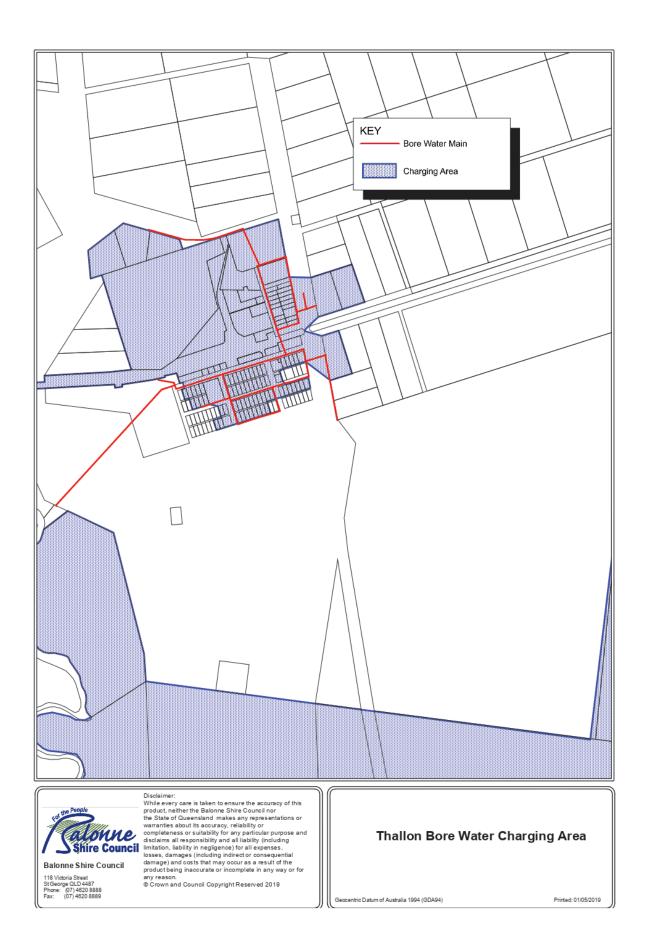

# (FCS) FINANCE AND CORPORATE SERVICES

| ITEM  | TITLE                                                                                                | EXECUTIVE SUMMARY                                                                                                                                                                                              | PAGE |
|-------|------------------------------------------------------------------------------------------------------|----------------------------------------------------------------------------------------------------------------------------------------------------------------------------------------------------------------|------|
| FCS1  | PRESENTATION OF DRAFT<br>BUDGET 2019/20 AND<br>DRAFT FORWARD<br>ESTIMATES FROM 2020/21<br>TO 2028/29 | In accordance with 107A of the Local Government Act a local government must consider the budget presented by the Mayor and, by resolution, adopt the budget with or without amendment.                         | 6    |
| FCS2  | OPERATIONAL PLAN<br>2019/20                                                                          | In accordance with Section 174 of the Local Government Regulation 2012, Council must prepare and adopt an annual operational plan for each financial year.                                                     | 8    |
| FCS3  | REVENUE POLICY<br>2019/2020                                                                          | Revenue Policy 2019/20.                                                                                                                                                                                        | 45   |
| FCS4  | REVENUE STATEMENT<br>2019/2020                                                                       | In accordance with 169 (2) (b) of the Local Government Regulation 2012 the budget must include the Revenue Statement.                                                                                          | 50   |
| FCS5  | 2019/2020 INVESTMENT<br>POLICY                                                                       | In accordance Section 191 of the Local Government Regulation 2012, a local government must prepare and adopt an investment policy.                                                                             | 113  |
| FCS6  | 2019/2020 DEBT POLICY                                                                                | Section 191 of the Local Government Regulation 2012 requires Council to prepare and adopt a debt policy for a financial year.                                                                                  | 117  |
| FCS7  | <u>THALLON RURAL FIRE</u><br>LEVY                                                                    | In accordance with Section 94 of the Local Government Regulation 2012, Council will levy a special charge on all rateable assessments in the township of Thallon.                                              | 122  |
| FCS8  | <u>2019/2020 OVERALL PLAN</u><br>- THALLON RURAL FIRE<br>LEVY                                        | In accordance with Section 94 of the Local Government Regulation 2012, Council must adopt the overall plan before, or at the same time the local government resolves to levy the special rates or charges.     | 124  |
| FCS9  | <u>FERAL ANIMAL</u><br><u>MANAGEMENT SPECIAL</u><br><u>RATE</u>                                      | In accordance with Section 94 of the Local Government Regulation 2012, Council will levy a special charge on all rateable assessments in Rating Categories 100,200,300 equal to or greater than 1000 hectares. | 127  |
| FCS10 | 2019/2020 OVERALL PLAN<br>- FERAL ANIMAL<br>MANAGEMENT SPECIAL<br>RATE                               | In accordance with Section 94 of the Local Government Regulation 2012, Council must adopt the overall plan before, or at the same time the local government resolves to levy the special rates or charges.     | 129  |
| FCS11 | <u>URBAN ANIMAL</u><br><u>MANAGEMENT SPECIAL</u><br><u>CHARGE</u>                                    | In accordance with Section 94 of the Local Government Regulation 2012, Council will levy a special charge on all rateable assessments in Differential Rating Categories 1-3.                                   | 132  |
| FCS12 | 2019/2020 OVERALL PLAN<br>- URBAN ANIMAL<br>MANAGEMENT SPECIAL<br>CHARGE                             | In accordance with Section 94 of the Local Government Regulation 2012, Council must adopt the overall plan before, or at the same time the local government resolves to levy the special rates or charges.     | 134  |
| FCS13 | ADOPTION OF WILD DOG                                                                                 | Adoption of the Wild Dog Exclusion Fencing Scheme Special                                                                                                                                                      | 137  |