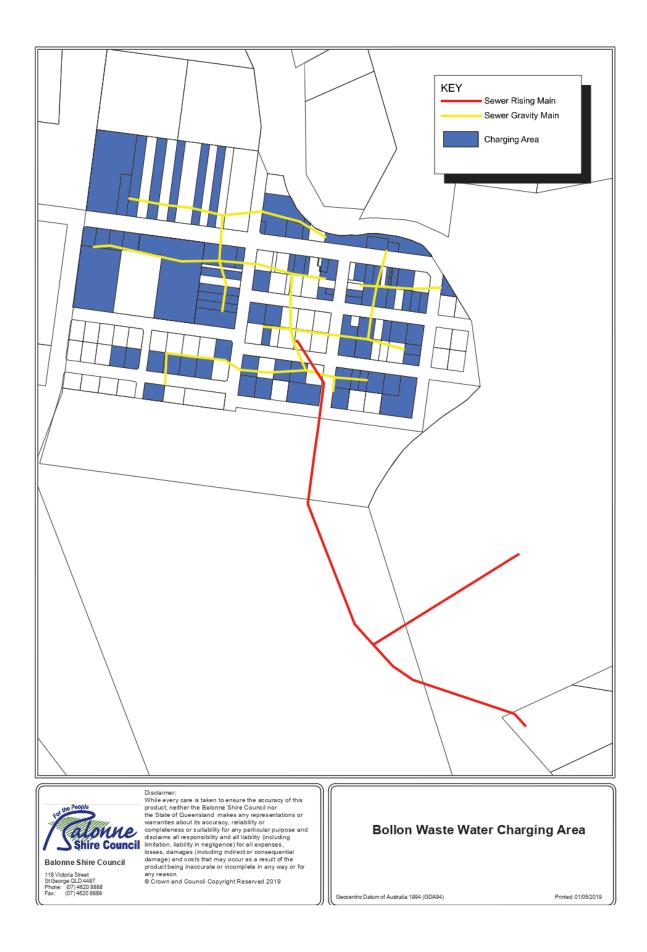

#### 3.8 Wastewater and sewerage services that protect public health and the environment

| Action                                                                                           | Responsible Person                | Status                         | Start Date    | End Date   | Target       |
|--------------------------------------------------------------------------------------------------|-----------------------------------|--------------------------------|---------------|------------|--------------|
| Implement a water &<br>sewerage replacement<br>/maintenance program withir<br>budget constraints | Manager Town, Water &<br>Sewerage | In progress                    | 01/07/2019    | 30/06/2020 | 100%         |
| Service and repair<br>Dirranbandi Sewerage<br>Treatment Plant primary<br>sedimentation tank      | Manager Town, Water &<br>Sewerage | Not started                    | 01/07/2019    | 30/06/2020 | 100%         |
| KEY PERFORMANCE INDIC                                                                            |                                   | Deen on site a Demon           |               | Tourst     |              |
| Key performance indicator                                                                        |                                   | Responsible Person             |               | Target     |              |
| urban waste water service pr                                                                     | l customer service standards for  | Manager Town, Wate             | er & Sewerage | 90%        |              |
| Number of sewer main fails                                                                       | UVISION                           | Manager Town, Water & Sewerage |               | 0          |              |
|                                                                                                  |                                   |                                |               |            | 20<br>Calour |