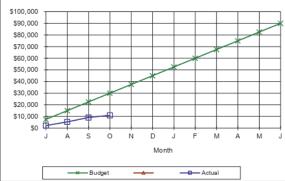

\$10,500    |
| Ν            | \$13,125    |
| D            | \$15,750    |
| J            | \$18,375    |
| F            | \$21,000    |
| M            | \$23,625    |
| A            | \$26,250    |
| Μ            | \$28,875    |
| J            | \$31,500    |
|              |             |



#### 0320-2227- Building/Plumbing Development Mtce/O

| Month | Budget   | Actual   |
|-------|----------|----------|
| J     | \$7,500  | \$2,144  |
| A     | \$15,000 | \$5,349  |
| S     | \$22,500 | \$9,073  |
| 0     | \$30,000 | \$10,954 |
| N     | \$37,500 |          |
| D     | \$45,000 |          |
| J     | \$52,500 |          |
| F     | \$60,000 |          |
| M     | \$67,500 |          |
| A     | \$75,000 |          |
| M     | \$82,500 |          |
| J     | \$90,000 |          |



0355-2227- Visitor Services Mtce/Operations

| Month | Budget    | Actual    |
|-------|-----------|-----------|
|       |           |           |
| J     | \$14,588  | \$23,546  |
| A     | \$33,424  | \$50,203  |
| S     | \$47,865  | \$91,621  |
| 0     | \$71,429  | \$121,421 |
| Ν     | \$89,818  |           |
| D     | \$107,483 |           |
| J     | \$119,576 |           |
| F     | \$133,830 |           |
| M     | \$146,433 |           |
| A     | \$170,558 |           |
| M     | \$187,747 |           |
| J     | \$210,000 |           |
|       |           |           |





| 405-0003 | Works Administration - | Expenditure |
|----------|------------------------|-------------|
| Month    | Budget                 | Actual      |
| J        | \$127,129              | \$63,522