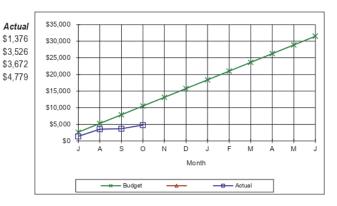

| \$20,000             |
| F     | \$56,667 |          | \$10,000             |
| M     | \$63,750 |          | \$0                  |
| A     | \$70,833 |          |                      |
| M     | \$77,917 |          |                      |
| J     | \$85,000 |          |                      |



| 0320-0003 Bu | ilding Fees |
|--------------|-------------|
| Month        | Budget      |
| J            | \$2,625     |
| A            | \$5,250     |
| S            | \$7,875     |
| 0            | \$10,500    |
| Ν            | \$13,125    |
| D            | \$15,750    |
| J            | \$18,375    |
| F            | \$21,000    |
| M            | \$23,625    |
| A            | \$26,250    |
| Μ            | \$28,875    |
| J            | \$31,500    |
|              |             |



#### 0320-2227- Building/Plumbing Development Mtce/O

| Month | Budget   | Actual   |
|-------|----------|----------|
| J     | \$7,500  | \$2,144  |
| A     | \$15,000 | \$5,349  |
| S     | \$22,500 | \$9,073  |
| 0     | \$30,000 | \$10,954 |
| N     | \$37,500 |          |
| D     | \$45,000 |          |
| J     | \$52,500 |          |
| F     | \$60,000 |          |
| M     | \$67,500 |          |
| A     | \$75,000 |          |
| M     | \$82,500 |          |
| J     | \$90,000 |          |



0355-2227- Visitor Services Mtce/Operations

| Month | Budget    | Actual    |
|-------|-----------|-----------|
|       |           |           |
| J     | \$14,588  | \$23,546  |
| A     | \$33,424  | \$50,203  |
| S     | \$47,865  | \$91,621  |
| 0     | \$71,429  | \$121,421 |
| Ν     |