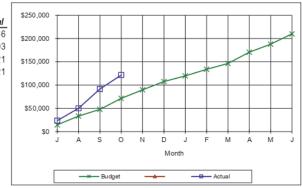

0 |          |
| J     | \$52,500 |          |
| F     | \$60,000 |          |
| M     | \$67,500 |          |
| A     | \$75,000 |          |
| M     | \$82,500 |          |
| J     | \$90,000 |          |



0355-2227- Visitor Services Mtce/Operations

| Month | Budget    | Actual    |
|-------|-----------|-----------|
|       |           |           |
| J     | \$14,588  | \$23,546  |
| A     | \$33,424  | \$50,203  |
| S     | \$47,865  | \$91,621  |
| 0     | \$71,429  | \$121,421 |
| Ν     | \$89,818  |           |
| D     | \$107,483 |           |
| J     | \$119,576 |           |
| F     | \$133,830 |           |
| M     | \$146,433 |           |
| A     | \$170,558 |           |
| M     | \$187,747 |           |
| J     | \$210,000 |           |
|       |           |           |





| 405-0003 | Works Administration - | Expenditure |
|----------|------------------------|-------------|
| Month    | Budget                 | Actual      |
| J        | \$127,129              | \$63,522    |
| A        | \$274,150              | \$101,493   |
| S        | \$403,968              | \$211,954   |
| 0        | \$620,917              | \$638,098   |
| Ν        | \$754,564              |             |
| D        | \$865,524              |             |
| J        | \$955,706              |             |
| F        | \$1,069,296            |             |
| M        | \$1,108,014            |             |
| A        | \$1,235,975            |             |
| М        | \$1,330,519            |             |
| J        | \$1,458,600            |             |



| o no EEET n