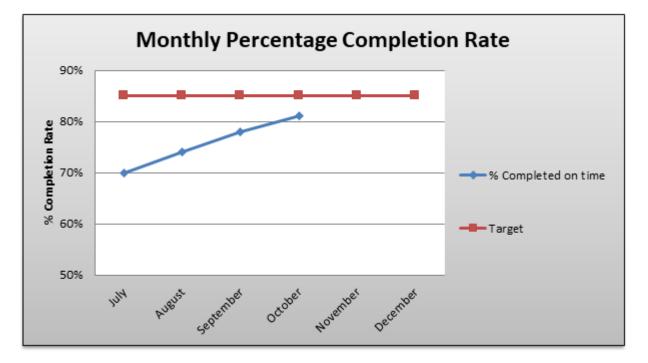

The October budget review has resulted in an overall increase to the financial bottom line of \$2,307,449 thereby changing the \$943,843 deficit reported at the adoption of the 2019/20 original budget into a \$1,363,606 surplus. The contributing factors to this change in result is the increase in Federal Assistance Grant funding allocation which was not know at time of original adoption, as well as an increase in R2R funding allocation and receipt of grant funding in 19/20 which relates to multi-year projects. The 1st Quarter budget review focused on matching anticipated actuals with reflective budgets.