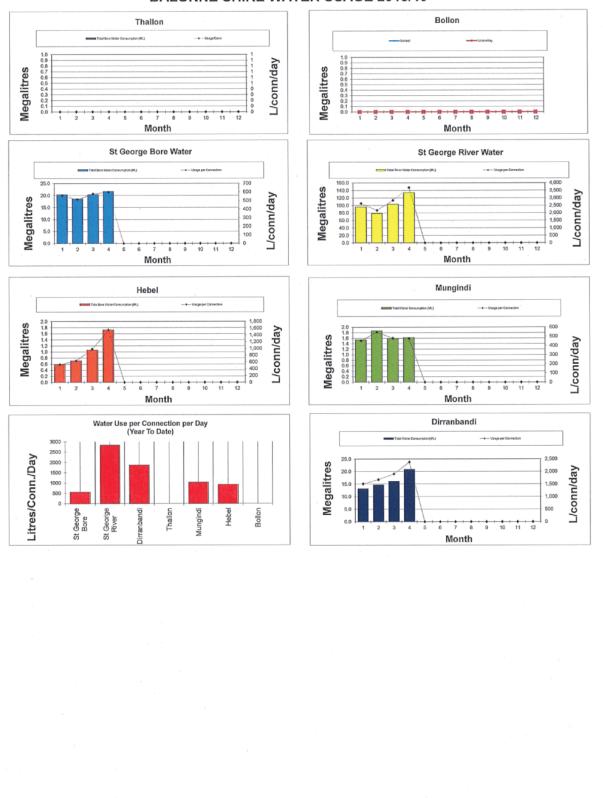

.

## 5000-Urban Water

- Maintenance work is detailed in the attached Town Works Supervisor's report.
- Monthly consumption figures are given in the attached reports.

## **Capital/Special Maintenance Works Progress**

• Nil

## **Meetings / Training**

• Nil

## Current Tenders

- Design and Construction of St George Splash Pad VP167067
- Supply and Delivery of Five New Vehicles VP167342

## Attachments

- 1. Balonne Shire Water Usage 2019 2020 Period Ending 31 October 2019.pdf 😃
- 2. Plant Maintenance Report Period Ending 31 October 2019.pdf &
- 3. Road Construction Report Period Ending 31 October 2019.pdf J
- 4. Road Maintenance Report Period Ending 31 October 2019.pdf &
- 5. Town Maintenance Report Period Ending 31 October 2019.pdf J

Andrew Boardman Director Infrastructure Services



# Report of Workshop Supervisor - P. Gluzde Period Ending 31/10/2019

| 0    | Miscellaneous            |                                                                                                                                               |
|------|--------------------------|-----------------------------------------------------------------------------------------------------------------------------------------------|
|      | 71,117 Kms               | Replaced light bulbs and wiper blades.                                                                                                        |
|      |                          | Repair wiring to starter motor and switches, clean contacts on isolation switch, replace battery.                                             |
|      |