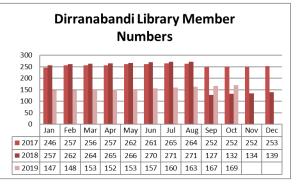

---|----|
| 0 | Northern Territory                      | 4  |
|   | A sectorality of Operational Termitered | 40 |

- Australian Capital Territory 10
   Western Australia 18
- Western Australia
   Tasmania
- Tasmania
   Overseas/International
   39

#### Visitor Numbers through Balonne Shire Visitor Information Centre



#### Dirranbandi RTC

There were 159 visitors recorded for October 2019 through the Dirranbandi Rural Transaction Centre (RTC). The following is a breakdown of the location of the visitors.

- Queensland:
- New South Wales: 54
- Victoria:

• Other Australia: 10

Overseas:

The following table shows visitors to date for the 2019/20 year

61

32

2





#### **COMMUNITY AND LIBRARIES**

#### Library Services Total Monthly loans











#### Total Monthly Membership











#### Total of E-resources usage for the Balonne Shire 2019-20 Q1

| Number of eAudiobooks loaned                                                                        | 710                     |  |  |
|-----------------------------------------------------------------------------------------------------|-------------------------|--|--|
| Number of eBooks loaned                                                                             | 268                     |  |  |
| Number of electonic services downloaded                                                             |                         |  |  |
| Total E-resources                                                                                   | 1121                    |  |  |
| Individual service totals<br>Bolinda eAudio<br