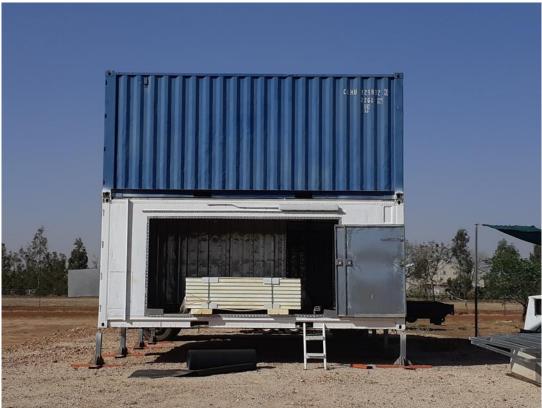

sting gravel access from the Carnarvon Highway.
- Livestock will be delivered by stock trailers, small body trucks. Carcasses will be transported into the butcher shop in a cold room trailer.
- The proposed facility will be connected to an existing electricity supply and water will be supplied from a local supplier (water tanker) and rainwater tanks (water runoff captured from the facility).

Stormwater collected from the shed which will be built over the processing facility will be collected and discharged into rainwater tanks. Water runoff inside the facility (washing out the facility etc) will be collected, piped and discharged into a waste grease trap. Solids will be collected by a licensed waste contractor and clean water will be utilised onsite for watering landscaping and paddock.



Figure 1: Processing Facility

Source: Application Materials



Figure 2: Processing Facility Exterior

Source: Application Materials







## Characteristics of the site:

The development site is located in the Rural Zone of the *Balonne Shire Planning Scheme 2006 (As amended July 2014)* and approximately 10km north of the township of St George. Access to site is gained via an existing access from Carnarvon Highway adjoining the site to the east.

The subject site is regular rural zone block comprising a total area of 4.65 hectares. The site is currently occupied by a dwelling and ancillary outbuildings and yards.

The Balonne River runs adjacent to the lot to the west, the Carnarvon Highway adjoins the property to the east and adjoining the property on both sides are mixed uses includ