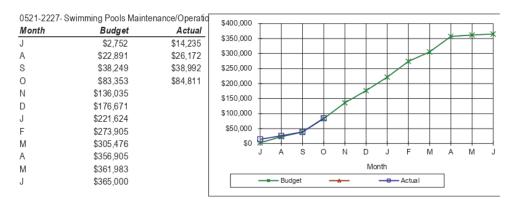

The October budget review has resulted in an overall increase to the financial bottom line of \$2,307,449 thereby changing the \$943,843 deficit reported at the adoption of the 2019/20 original budget into a \$1,363,606 surplus. The contributing factors to this change in result is the increase in Federal Assistance Grant funding allocation which was not know at time of original adoption, as well as an increase in R2R funding allocation and receipt of grant funding in 19/20 which relates to multi-year projects. The 1st Quarter budget review focused on matching anticipated actuals with reflective budgets.