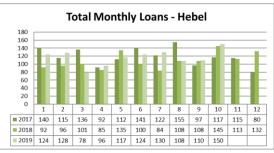

|---|-----------------------------------------|----|
| 0 | Northern Territory                      | 4  |
|   | A sectorality of Operational Termitered | 40 |

- Australian Capital Territory 10
   Western Australia 18
- Western Australia
   Tasmania
- Tasmania
   Overseas/International
   39

#### Visitor Numbers through Balonne Shire Visitor Information Centre



#### Dirranbandi RTC

There were 159 visitors recorded for October 2019 through the Dirranbandi Rural Transaction Centre (RTC). The following is a breakdown of the location of the visitors.

- Queensland:
- New South Wales: 54
- Victoria:

• Other Australia: 10

Overseas:

The following table shows visitors to date for the 2019/20 year

61

32

2





#### **COMMUNITY AND LIBRARIES**

#### Library Services Total Monthly loans











#### Total Monthly Membership











#### Total of E-resources usage for the Balonne Shire 2019-20 Q1

| Number of eAudiobooks loaned                                                                        | 710                     |  |  |
|-----------------------------------------------------------------------------------------------------|-------------------------|--|--|
| Number of eBooks loaned                                                                             | 268                     |  |  |
| Number of electonic services downloaded                                                             |                         |  |  |
| Total E-resources                                                                                   | 1121                    |  |  |
| Ind