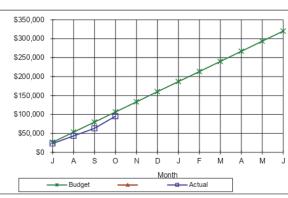

2 |
| N     | \$125,000 |          |
| D     | \$150,000 |          |
| J     | \$175,000 |          |
| F     | \$200,000 |          |
| M     | \$225,000 |          |
| A     | \$250,000 |          |
| M     | \$275,000 |          |
| J     | \$300,000 |          |
|       |           |          |



| Month | Budget    | A        |
|-------|-----------|----------|
|       |           | Actual   |
| J     | \$26,667  | \$23,366 |
| A     | \$53,333  | \$43,602 |
| S     | \$80,000  | \$63,548 |
| 0     | \$106,667 | \$95,431 |
| Ν     | \$133,333 |          |
| D     | \$160,000 |          |
| J     | \$186,667 |          |
| F     | \$213,333 |          |
| Μ     | \$240,000 |          |
| Α     | \$266,667 |          |
| Μ     | \$293,333 |          |
| J     | \$320,000 |          |









# Balonne Shire Council as at 31 October 2019 Capital Expenditure

| Month | Orig.Budget | Actual    | \$2,000,000                                     | Т   |
|-------|-------------|-----------|-------------------------------------------------|-----|
| J     | \$147,301   | (\$5,040) | \$1,800,000                                     | +   |
| A     | \$294,602   | (\$5,040) | \$1,600,000                                     | +   |
| S     | \$441,903   | (\$5,040) | \$1,400,000                                     | +   |
| 0     | \$589,204   | (\$5,040) | \$1,200,000                                     | +   |
| Ν     | \$736,505   |           | \$1,000,000                                     | Þ   |
| D     | \$883,806   |           | \$800,000