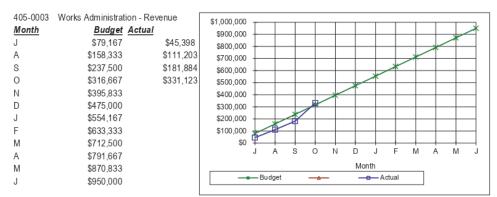

|          |
| J     | \$52,500 |          |
| F     | \$60,000 |          |
| M     | \$67,500 |          |
| A     | \$75,000 |          |
| M     | \$82,500 |          |
| J     | \$90,000 |          |



0355-2227- Visitor Services Mtce/Operations

| Month | Budget    | Actual    |
|-------|-----------|-----------|
|       |           |           |
| J     | \$14,588  | \$23,546  |
| A     | \$33,424  | \$50,203  |
| S     | \$47,865  | \$91,621  |
| 0     | \$71,429  | \$121,421 |
| Ν     | \$89,818  |           |
| D     | \$107,483 |           |
| J     | \$119,576 |           |
| F     | \$133,830 |           |
| M     | \$146,433 |           |
| A     | \$170,558 |           |
| M     | \$187,747 |           |
| J     | \$210,000 |           |
|       |           |           |





| 405-0003 | Works Administration - | Expenditure |
|----------|------------------------|-------------|
| Month    | Budget                 | Actual      |
| J        | \$127,129              | \$63,522    |
| A        | \$274,150              | \$101,493   |
| S        | \$403,968              | \$211,954   |
| 0        | \$620,917              | \$638,098   |
| Ν        | \$754,564              |             |
| D        | \$865,524              |             |
| J        | \$955,706              |             |
| F        | \$1,069,296            |             |
| M        | \$1,108,014            |             |
| A        | \$1,235,975            |             |
| М        | \$1,330,519            |             |
| J        | \$1,458,600            |             |



| o no EEET nod