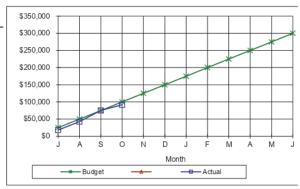

|               |
| A             | \$95,833              |               |
| M             | \$105,417             |               |
| J             | \$115,000             |               |
|               |                       |               |



#### 0655-2214- Rural Services Operations

| Month | Budget    | Actual   |
|-------|-----------|----------|
| J     | \$25,000  | \$18,046 |
| A     | \$50,000  | \$42,432 |
| S     | \$75,000  | \$75,134 |
| 0     | \$100,000 | \$91,742 |
| N     | \$125,000 |          |
| D     | \$150,000 |          |
| J     | \$175,000 |          |
| F     | \$200,000 |          |
| M     | \$225,000 |          |
| A     | \$250,000 |          |
| M     | \$275,000 |          |
| J     | \$300,000 |          |
|       |           |          |



| Month | Budget    | A        |
|-------|-----------|----------|
|       |           | Actual   |
| J     | \$26,667  | \$23,366 |
| A     | \$53,333  | \$43,602 |
| S     | \$80,000  | \$63,548 |
| 0     | \$106,667 | \$95,431 |
| Ν     | \$133,333 |          |
| D     | \$160,000 |          |
| J     | \$186,667 |          |
| F     | \$213,333 |          |
| Μ     | \$240,000 |          |
| Α     | \$266,667 |          |
| Μ     | \$293,333 |          |
| J     | \$320,000 |          |









# Balonne Shire Council as at 31 October 2019 Capital Expenditure

| Month | Orig.Budget | Actual    | \$2,000,000                                     | Т   |
|-------|-------------|-----------|-------------------------------------------------|-----|
| J     | \$147,301   | (\$5,040) | \$1,800