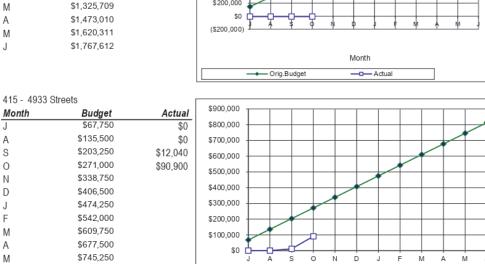

| \$800,000                                       | Ŧ   |
| J     | \$1,031,107 |           | \$600,000                                       | +   |
| F     | \$1,178,408 |           | \$400,000                                       | +   |
| М     | \$1,325,709 |           | \$200,000                                       | +   |
| A     | \$1,473,010 |           | ᠉ᠹ᠆ᢩᠿ᠆ᢩᡠ᠆ᢩ                                      | ┢   |
| М     | \$1,620,311 |           | (\$200,000) I I I I I I I I I I I I I I I I I I | ٣   |
| J     | \$1,767,612 |           |                                                 |     |
|       |             |           | 1                                               | Mor |
| J     | \$1,767,612 |           |                                                 | I   |



Budget

Month

- Actual

Month

J

А

S

0

Ν

D

J F

М

А

М

J

\$813,000

| 5410-2227-1000<br><i>Month</i>