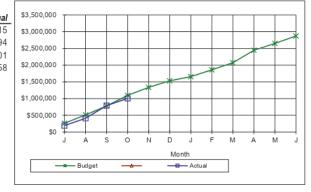

| 201                | 9/2020 - 1st Qu | arter PROPOSED BUDGET AMENDMENTS SUMMARY          |         |          |                                    |
|--------------------|-----------------|---------------------------------------------------|---------|----------|------------------------------------|
|                    |                 |                                                   |         |          |                                    |
| REVEN              | JUE             |                                                   |         |          |                                    |
| Capital Grants     |                 |                                                   |         |          |                                    |
|                    | GL #            |                                                   | ADJU    | STMENT   |                                    |
|                    |                 | FRRR Nindigully Boomerang Grant                   |         | 9,900.00 |                                    |
|                    | 0401-1615-0000  |                                                   |         | 8,290.00 |                                    |
|                    |                 | QLD Disaster Resilience Fund                      |         | 6,260.00 |                                    |
|                    |                 | MDB EDP Dirran Improvement Scheme                 |         | 0,000.00 |                                    |
|                    |                 | MDB EDP Dirran Thermal Baths                      |         | 5,000.00 |                                    |
|                    |                 | MDB EDP Dirran Showgrounds Irrigation             |         | 0,000.00 |                                    |
|                    |                 | Dirran Water Treatment Plant                      | \$ 33   | 0,000.00 |                                    |
|                    |                 |                                                   |         | 9,450.00 |                                    |
|                    |                 |                                                   | 1. //-  |          |                                    |
| Operational Grants | GL #            |                                                   |         |          |                                    |
| _ •                | 0170-1611-0000  | FAG's Grant - General Purpose                     | \$ 16   | 5,844.00 |                                    |
|                    |                 | FAG's Grant - Identified Roads                    |         | 8,143.00 |                                    |
|                    | 0205-1610-0000  | LGGSP - Regional Asset Mgmt Strategy              | \$ 21   | 2,520.00 |                                    |
|                    | 0450-1613-0000  | QLD Disaster Resilience Fund                      | \$ 2    | 5,878.00 |                                    |
|                    | 0501-1623-0000  | Community Development - Operational Grants        | -\$ 50  | 0,000.00 |                                    |
|                    | 0501-1623-0000  | Community Development - Operational Grants        | \$      | 1,000.00 |                                    |
|                    | 0501-1625-0000  | Celebrating Multicultural QLD                     | \$      | 3,800.00 |                                    |
|                    | 0501-1626-0000  | Multicultural Development Officer                 | \$ 5    | 0,000.00 |                                    |
|                    | 0501-1627-0000  | Empowering Our Community                          | \$ 1    | 9,150.00 |                                    |
|                    |                 | MDB EDP - Economic Development Officer            | \$ 7    | 5,000.00 |                                    |
|                    | 0505-1620-0002  | First 5 Forever Grant                             | \$      | 5,655.00 |                                    |
|                    | 0505-1620-1001  | Library Strategic Priorities Grant                | \$      | 5,000.00 |                                    |
|                    | 0505-1620-5001  | Sustainable Multi-User Hub                        | \$ 2    | 0,909.00 |                                    |
|                    | 0515-1610-0000  | Public Communication Facilities - Operation Grant | \$ 50   | 0,000.00 |                                    |
|                    | 0515-1611-0000  | MDB EDP - Digital Connectivity                    | \$ 1,00 | 0,000.00 |                                    |
|                    | 0655-1611-0000  | MDB EDP - WDEF Project                            | \$ 3,00 | 0,000.00 |                                    |
|                    |                 |                                                   | \$ 4,62 | 2,899.00 |                                    |
| EXPEND             | ITURE           |                                                   |         |          |                                    |
| Capital Projects   | J/C #           |                                                   |         |          |                                    |
|                    | 0170-0453-0000  | C/O - DCP - Thallon & St G Comm                   | \$ 1    | 1,228.00 | Carried over 18/19 capital project |
|                    | 0425-0933-0000  | C/O - Dirranbandi Stormwater Improvements         |         |          | Carried over 18/19 capital project |
|                    | 0450-0901-0004  | C/O - Water & Sewerage Truck Replacement          | -\$ 4   | 0,000.00 |                                    |
|                    | 0450-0901-0013  | Holden Colorado D/Cab 4x2 (replace 2506)          | \$ 4    | 0,000.00 |                                    |
|                    | 0450-0901-0014  | QDRF Disaster Recovery Generators                 | \$ 4    | 0,000.00 |                                    |