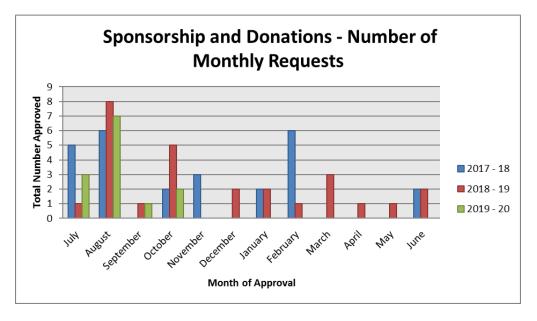

|                         |  |  |
| Total E-resources                                                                                   | 1121                    |  |  |
| Individual service totals<br>Bolinda eAudio<br>Bolinda eBook<br>OverDrive eAudio<br>OverDrive eBook | 692<br>130<br>18<br>138 |  |  |

| Freegal – Downloads | 0   |
|---------------------|-----|
| Freegal – Streaming | 0   |
| RB Digital          | 143 |

#### Community Sponsorship, Donations and Grants – as at 30 September 2019

As at 31 October 2019 Council has approved a total of 13 requests for assistance through the Community Donation, Sponsorship and Grants program totalling **\$9,450** (compared to this time last year of 15 applications with the total value of \$7,280).





#### **Multicultural Development**

A regional forum was held Toowoomba on the 28<sup>th</sup> October as part of the Advancing Qld's Regions. Attached is a brief description of what was talked about at the forum.

#### **Community Groups/Organisation Meeting Minutes**

• Dirranbandi Rural Transaction Centre AGM

# Attachments

- 1. Advancing Qld Regions Regional forum brief description <a>J</a>
- 2. Dirranbandi RTC AGM minutes J
- 3. Dirranbandi RTC October 2019 minutes J
- 4. Thallon Progress Assocaiton October minutes J
- 5. SWRED August minutes <u>J</u>
- 6. Dirranbandi Pool committee J
- 7. St George Chambers of Commerce Sept minutes J

Digby Whyte Director Community and Environmental Services



#### QUEENSLAND REGIONAL COMMUNITY PROGRAM Darling Downs South West Regional Community