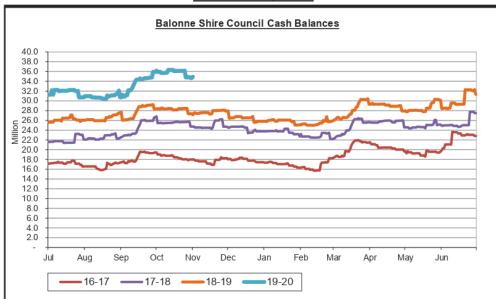

period ended 31 October 2019.

## Attachments

1. Monthly Financial Information Report - October 2019.pdf J.

Michelle Clarke Director Finance & Corporate Services

# **Finance Information Report**

Month Ending 31 October 2019

## **Table of Contents**

| Cash Balances Graphs                    | 1  |
|-----------------------------------------|----|
| Revenue and Expenditure                 | 2  |
| Rates Status Report                     | 21 |
| Capital and Operational Grants Report   | 22 |
| Job Graphs                              | 24 |
| Road Maintenance                        | 37 |
| RMPC Road Cost Summary                  | 38 |
| Concessions and Donations               | 40 |
| Information Graphs                      | 42 |
| Capital and Operational Projects Report | 44 |







| Cash Fund Balance   |                        |                       |               |  |  |  |  |  |  |
|---------------------|------------------------|-----------------------|---------------|--|--|--|--|--|--|
| Operational Fund:   | Balance                |                       |               |  |  |  |  |  |  |
| Cash on Hand        | 1,200.00               | Short Term Deposits:- |               |  |  |  |  |  |  |
| Cash at Bank        | 13,242,798.77          | QTC                   | 13,481,434.45 |  |  |  |  |  |  |
| Short Term Deposits | 18,027,786.07          | Investments           | -             |  |  |  |  |  |  |
| Total Funds         | <u>\$31,271,784.84</u> | Reserve Account       | 4,546,351.62  |  |  |  |  |  |  |
| Trust Fund:         |                        |