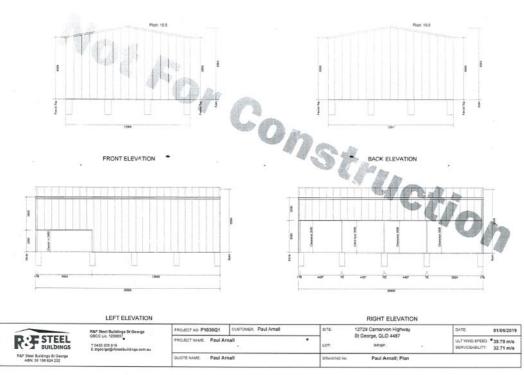

nsported into the butcher shop in a cold room trailer.
- The proposed facility will be connected to an existing electricity supply and water will be supplied from a local supplier (water tanker) and rainwater tanks (water runoff captured from the facility).

Stormwater collected from the shed which will be built over the processing facility will be collected and discharged into rainwater tanks. Water runoff inside the facility (washing out the facility etc) will be collected, piped and discharged into a waste grease trap. Solids will be collected by a licensed waste contractor and clean water will be utilised onsite for watering landscaping and paddock.



Figure 1: Processing Facility

Source: Application Materials



Figure 2: Processing Facility Exterior

Source: Application Materials







## Characteristics of the site:

The development site is located in the Rural Zone of the *Balonne Shire Planning Scheme 2006 (As amended July 2014)* and approximately 10km north of the township of St George. Access to site is gained via an existing access from Carnarvon Highway adjoining the site to the east.

The subject site is regular rural zone block comprising a total area of 4.65 hectares. The site is currently occupied by a dwelling and ancillary outbuildings and yards.

The Balonne River runs adjacent to the lot to the west, the Carnarvon Highway adjoins the property to the east and adjoining the property on both sides are mixed uses including; a racehorse training facility and dwelling and a caravan park and dwelling directly north.



# ASSESSMENT

The proposal constitutes