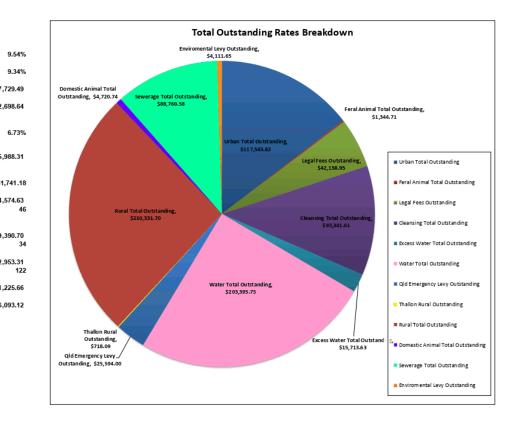

|     |       |
| Total Outstanding Amount not including -<br>Brisbane Petroleum                 | \$  | 435,9 |
| Total Outstanding Amount for Brisbane Petroleum                                |     | 181,  |
| Amount Outstanding with R&R<br>Number of case files                            | \$  | 164,5 |
| Amount Outstanding with R&R passed the demand<br>stage<br>Number of case files | \$  | 139,3 |
| Payment Arrangement Amount<br>Number of payment arrangements                   | \$  | 62,9  |
| Rates paid for the current month                                               | \$  | 221,2 |
| Total credit account amount (Unallocated Receipts)                             | -\$ | 186,0 |
|                                                                                |     |       |



#### CAPITAL GRANT, SUBSIDIES, CONTRIBUTIONS AND DONATIONS REPORT

|                | Grant Program                                     | Project Name                                                                                                                                                                                                     | Grant Type (OP/Cap) | Approved Grant Amount | Total Grant Received | Actual Funding Received<br>YTD | Milestone Dates                                                                         | Milestone Amounts                               | Budget Amount<br>19/20 | Notes                                                                                              |
|----------------|---------------------------------------------------|-----------