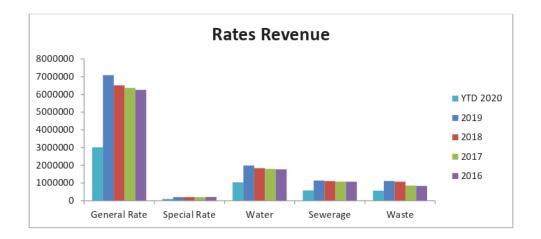

|
|                                                             | TOTAL                                                                                                                                                                                                                                                                                                                                       |                                                                                                                                                                                                                | 9,450.00                                                                         |

# **Information Graphs**









|                |                                                                                      | Asset<br>Type<br>( <u>N</u> ew,<br>Upgrade, |          | Actuals<br>7/11/2019 | Total - Multi-<br>Year Project<br>Budget |            |       | 2019/20 0    | riginal Budget    |               | F     | 2020/21<br>Project<br>Budget |            | PROJECT DET    | AILS          | Comments                                                                                                                                                                                                                             |
|----------------|--------------------------------------------------------------------------------------|---------------------------------------------|----------|-------------