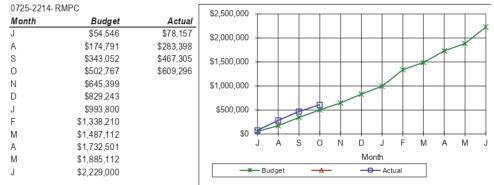

N     | \$125,000 |          |
| D     | \$150,000 |          |
| J     | \$175,000 |          |
| F     | \$200,000 |          |
| M     | \$225,000 |          |
| A     | \$250,000 |          |
| M     | \$275,000 |          |
| J     | \$300,000 |          |
|       |           |          |



| Month | Budget    | A        |
|-------|-----------|----------|
|       |           | Actual   |
| J     | \$26,667  | \$23,366 |
| A     | \$53,333  | \$43,602 |
| S     | \$80,000  | \$63,548 |
| 0     | \$106,667 | \$95,431 |
| Ν     | \$133,333 |          |
| D     | \$160,000 |          |
| J     | \$186,667 |          |
| F     | \$213,333 |          |
| Μ     | \$240,000 |          |
| Α     | \$266,667 |          |
| Μ     | \$293,333 |          |
| J     | \$320,000 |          |









# Balonne Shire Council as at 31 October 2019 Capital Expenditure

| Month | Orig.Budget | Actual    | \$2,000,000                                     | Т   |
|-------|-------------|-----------|-------------------------------------------------|-----|
| J     | \$147,301   | (\$5,040) | \$1,800,000                                     | +   |
| A     | \$294,602   | (\$5,040) | \$1,600,000                                     | +   |
| S     | \$441,903   | (\$5,040) | \$1,400,000                                     | +   |
| 0     | \$589,204   | (\$5,040) | \$1,200,000                                     | +   |
| Ν     | \$736,505   |           | \$1,000,000                                     | Þ   |
| D     | \$883,806   |           | \$800,000                                       | Ŧ