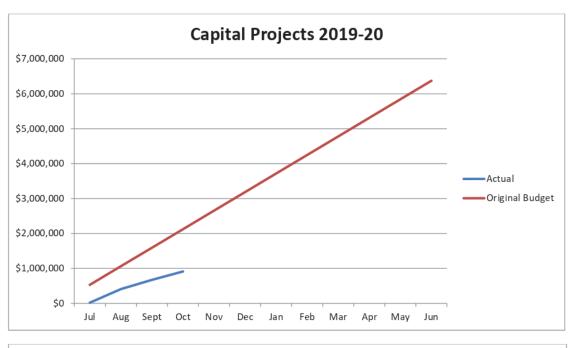

---------------|---------------------------------------------------|
| Governance          | Financial management for long-term sustainability |

## Attachments

1. Monthly Finance Report - October 2019.pdf 😃

## **Recommendation/s**

That the monthly Financial Management Report for the period ending 31 October 2019, as tabled, be received and noted.

Michelle Clarke Director Finance & Corporate Services

# **Finance Report**





## **Table of Contents**

| Projects Actuals vs Budget Graphs              | 2  |
|------------------------------------------------|----|
| Statement of Comprehensive Income & Commentary | 3  |
| Statement of Financial Position & Commentary   | 6  |
| Statement of Cash Flows                        | 9  |
| Key Performance Indicators                     | 10 |





## CAPITAL AND OPERATIONAL PROJECTS ACTUALS VS BUDGET As at 7th October 2019



Refer to Capital and Operation Projects Report located in the Finance Information Reports Section for additional project information.

#### Balonne Shire Council Statement of Comprehensive Income For the period ended 31 October 2019 34% of Year Expired

| Income<br>Revenue                                                                                          | Note                | 2019/20<br>Actual                                     | 2019/20<br>Original Budget                              | %                               |
|------------------------------------------------------------------------------------------------------------|---------------------|---------------------------------------------------