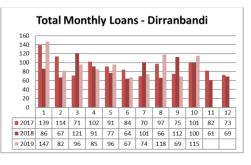

--|-----------------------------------------|----|
| 0 | Northern Territory                      | 4  |
|   | A sectorality of Operational Termitered | 40 |

- Australian Capital Territory 10
   Western Australia 18
- Western Australia
   Tasmania
- Tasmania
   Overseas/International
   39

#### Visitor Numbers through Balonne Shire Visitor Information Centre



#### Dirranbandi RTC

There were 159 visitors recorded for October 2019 through the Dirranbandi Rural Transaction Centre (RTC). The following is a breakdown of the location of the visitors.

- Queensland:
- New South Wales: 54
- Victoria:

• Other Australia: 10

Overseas:

The following table shows visitors to date for the 2019/20 year

61

32

2





#### **COMMUNITY AND LIBRARIES**

#### Library Services Total Monthly loans











#### Total Monthly Membership











#### Total of E-resources usage for the Balonne Shire 2019-20 Q1

| Number of eAudiobooks loaned                                                                        | 710                     |  |  |
|-----------------------------------------------------------------------------------------------------|-------------------------|--|--|
| Number of eBooks loaned                                                                             | 268                     |  |  |
| Number of electonic services downloaded                                                             |                         |  |  |
| Total E-resources                                                                                   | 1121                    |  |  |
| Indiv