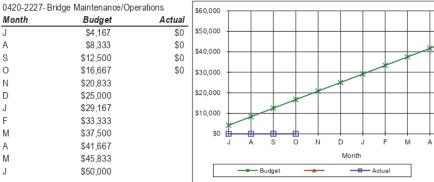

/o | perations |
|-------------|-----------------------|-----------|
| Month       | Budget                | Actual    |
| J           | \$47,508              | \$31,573  |
| A           | \$128,987             | \$91,501  |
| S           | \$177,559             | \$170,321 |
| 0           | \$303,258             | \$233,278 |
| Ν           | \$386,907             |           |
| D           | \$466,125             |           |
| J           | \$532,009             |           |
| F           | \$614,254             |           |
| M           | \$681,420             |           |
| A           | \$764,997             |           |
| Μ           | \$890,806             |           |
| J           | \$960,000             |           |
|             |                       |           |





J А S

0

Ν

D

J

F

М

А

М

J

М

J

| 0430-2227- Works Depots Maintenance/Ope |           |      |  |
|-----------------------------------------|-----------|------|--|
| Month                                   | Budget    | A    |  |
| J                                       | \$15,253  | \$4  |  |
| A                                       | \$36,186  | \$23 |  |
| S                                       | \$53,388  | \$34 |  |
| 0                                       | \$68,562  | \$43 |  |
| Ν                                       | \$87,774  |      |  |
| D                                       | \$98,919  |      |  |
| J                                       | \$109,633 |      |  |
| F                                       | \$132,159 |      |  |
| M