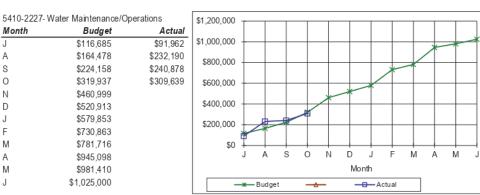

|
| N     | \$125,000 |          |
| D     | \$150,000 |          |
| J     | \$175,000 |          |
| F     | \$200,000 |          |
| M     | \$225,000 |          |
| A     | \$250,000 |          |
| M     | \$275,000 |          |
| J     | \$300,000 |          |
|       |           |          |



| Month | Budget    | A        |
|-------|-----------|----------|
|       |           | Actual   |
| J     | \$26,667  | \$23,366 |
| A     | \$53,333  | \$43,602 |
| S     | \$80,000  | \$63,548 |
| 0     | \$106,667 | \$95,431 |
| Ν     | \$133,333 |          |
| D     | \$160,000 |          |
| J     | \$186,667 |          |
| F     | \$213,333 |          |
| Μ     | \$240,000 |          |
| Α     | \$266,667 |          |
| Μ     | \$293,333 |          |
| J     | \$320,000 |          |









# Balonne Shire Council as at 31 October 2019 Capital Expenditure

| Month | Orig.Budget | Actual    | \$2,000,000                                     | Т   |
|-------|-------------|-----------|-------------------------------------------------|-----|
| J     | \$147,301   | (\$5,040) | \$1,800,000                                     | +   |
| A     | \$294,602   | (\$5,040) | \$1,600,000                                     | +   |
| S     | \$441,903   | (\$5,040) | \$1,400,000                                     | +   |
| 0     | \$589,204   | (\$5,040) | \$1,200,000                                     | +   |
| Ν     | \$736,505   |           | \$1,000,000                                     | Þ   |
| D     | \$883,806   |           | \$800,000