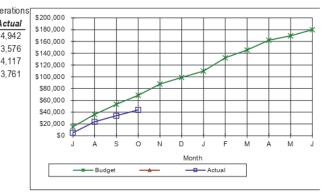

| 201                | 9/2020 - 1st Qu | arter PROPOSED BUDGET AMENDMENTS SUMMARY          |         |          |                                    |
|--------------------|-----------------|---------------------------------------------------|---------|----------|------------------------------------|
|                    |                 |                                                   |         |          |                                    |
| REVEN              | JUE             |                                                   |         |          |                                    |
| Capital Grants     |                 |                                                   |         |          |                                    |
|                    | GL #            |                                                   | ADJU    | STMENT   |                                    |
|                    |                 | FRRR Nindigully Boomerang Grant                   |         | 9,900.00 |                                    |
|                    | 0401-1615-0000  |                                                   |         | 8,290.00 |                                    |
|                    |                 | QLD Disaster Resilience Fund                      |         | 6,260.00 |                                    |
|                    |                 | MDB EDP Dirran Improvement Scheme                 |         | 0,000.00 |                                    |
|                    |                 | MDB EDP Dirran Thermal Baths                      |         | 5,000.00 |                                    |
|                    |                 | MDB EDP Dirran Showgrounds Irrigation             |         | 0,000.00 |                                    |
|                    |                 | Dirran Water Treatment Plant                      | \$ 33   | 0,000.00 |                                    |
|                    |                 |                                                   |         | 9,450.00 |                                    |
|                    |                 |                                                   | 1. //-  |          |                                    |
| Operational Grants | GL #            |                                                   |         |          |                                    |
| _ •                | 0170-1611-0000  | FAG's Grant - General Purpose                     | \$ 16   | 5,844.00 |                                    |
|                    |                 | FAG's Grant - Identified Roads                    |         | 8,143.00 |                                    |
|                    | 0205-1610-0000  | LGGSP - Regional Asset Mgmt Strategy              | \$ 21   | 2,520.00 |                                    |
|                    | 0450-1613-0000  | QLD Disaster Resilience Fund                      | \$ 2    | 5,878.00 |                                    |
|                    | 0501-1623-0000  | Community Development - Operational Grants        | -\$ 50  | 0,000.00 |                                    |
|                    | 0501-1623-0000  | Community Development - Operational Grants        | \$      | 1,000.00 |                                    |
|                    | 0501-1625-0000  | Celebrating Multicultural QLD                     | \$      | 3,800.00 |                                    |
|                    | 0501-1626-0000  | Multicultural Development Officer                 | \$ 5    | 0,000.00 |                                    |
|                    | 0501-1627-0000  | Empowering Our Community                          | \$ 1    | 9,150.00 |                                    |
|                    |                 | MDB EDP - Economic Development Officer            | \$ 7    | 5,000.00 |                                    |
|                    | 0505-1620-0002  | First 5 Forever Grant                             | \$      | 5,655.00 |                                    |
|                    | 0505-1620-1001  | Library Strategic Priorities Grant                | \$      | 5,000.00 |                                    |
|                    | 0505-1620-5001  | Sustainable Multi-User Hub                        | \$ 2    | 0,909.00 |                                    |
|                    | 0515-1610-0000  | Public Communication Facilities - Operation Grant | \$ 50   | 0,000.00 |                                    |
|                    | 0515-1611-0000  | MDB EDP - Digital Connectivity                    | \$ 1,00 | 0,000.00 |                                    |
|                    | 0655-1611-0000  | MDB EDP - WDEF Project                            | \$ 3,00 | 0,000.00 |                                    |
|                    |                 |                                                   | \$ 4,62 | 2,899.00 |                                    |
| EXPEND             | ITURE           |                                                   |         |          |                                    |
| Capital Projects   | J/C #           |                                                   |         |          |                                    |
|                    | 0170-0453-0000  | C/O - DCP - Thallon & St G Comm                   | \$ 1    | 1,228.00 | Carried over 18/19 capital project |
|                    | 0425-0933-0000  | C/O - Dirranbandi Stormwater Improvements         |         |          | Carried over 18/19 capital project |
|                    | 0450-0901-0004  | C/O - Water & Sewerage Truck Replacement          | -\$ 4   | 0,000.00 |                                    |
|                    | 0450-0901-0013  | Holden Colorado D/Cab 4x2 (replace 2506)          | \$ 4    | 0,000.00 |                                    |
|                    | 0450-0901-0014  | QDRF Disaster Recovery Generators                 | \$ 4    | 0,000.00 |                                    |