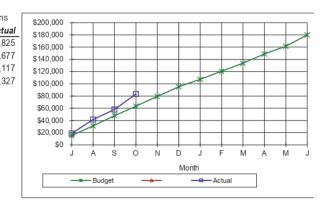

-------------|
| Month        | Budget                 | Actua       |
| J            | \$15,418               | \$18,82     |
| A            | \$31,221               | \$41,67     |
| S            | \$47,794               | \$58,11     |
| 0            | \$63,423               | \$83,32     |
| Ν            | \$79,340               |             |
| D            | \$95,120               |             |
| J            | \$107,326              |             |
| F            | \$120,516              |             |
| Μ            | \$133,774              |             |
| A            | \$149,002              |             |
| М            | \$161,482              |             |
| J            | \$180,000              |             |
|              |                        |             |



| Month | Budget    | Actual   |
|-------|-----------|----------|
| J     | \$3,789   | \$3,477  |
| A     | \$7,357   | \$25,510 |
| S     | \$11,268  | \$30,106 |
| 0     | \$16,346  | \$52,496 |
| Ν     | \$20,127  |          |
| D     | \$24,308  |          |
| J     | \$86,648  |          |
| F     | \$89,808  |          |
| M     | \$93,259  |          |
| A     | \$121,248 |          |
| M     | \$126,256 |          |
| J     | \$160,000 |          |



| Month | Budget    | Actual   |
|-------|-----------|----------|
| J     | \$2,428   | \$1,364  |
| A     | \$19,337  | \$14,461 |
| S     | \$26,350  | \$23,776 |
| 0     | \$34,096  | \$29,572 |
| N     | \$35,983  |          |
| D     | \$48,877  |          |
| J     | \$57,307  |          |
| F     | \$75,182  |          |
| M