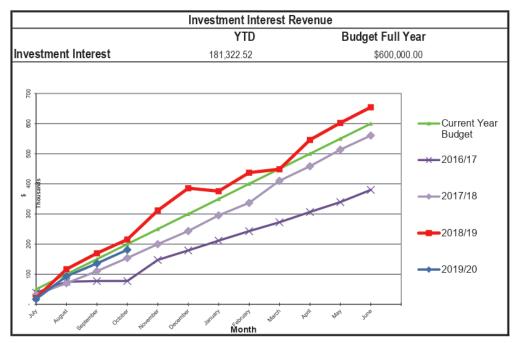

--------------|---------------|--|--|--|--|--|--|
| Operational Fund:   | Balance                |                       |               |  |  |  |  |  |  |
| Cash on Hand        | 1,200.00               | Short Term Deposits:- |               |  |  |  |  |  |  |
| Cash at Bank        | 13,242,798.77          | QTC                   | 13,481,434.45 |  |  |  |  |  |  |
| Short Term Deposits | 18,027,786.07          | Investments           | -             |  |  |  |  |  |  |
| Total Funds         | <u>\$31,271,784.84</u> | Reserve Account       | 4,546,351.62  |  |  |  |  |  |  |
| Trust Fund:         |                        | Total                 | 18,027,786.07 |  |  |  |  |  |  |
| Cash at Bank        | \$229,651.63           |                       |               |  |  |  |  |  |  |





(Accounts: 0100-0002-0000 to 7900-7201-0000. 34% of year elapsed. All Accounts. Excludes Committed Costs. To Details. ) Financial Year Ending 2020 - (Budget for Full Year)

REVENUE EXPENSE SURPLUS / ( DEFICIENCY 31 Oct 2019 31 Oct 2019 Budget Budget 31 Oct 2019 Budget % % % 0200-0002 ADMINISTRATION/CORPORATE 0205-0003 CORPORATE SERVICES 12,000 0205-1300 Search Fees 5,760.00 48% 0205-1351 Printing/Stationery/Misc 827.79 166% 500 500 0205-1352 Sale of Misc Surplus Equipment 0.00 ---% 0205-1354 Council Documents 0.00 ---% 100 0205-1355 Contribution Funding - Website 0.00 ---% 0 LGGSP - Regional Asset Mgmt Strategy 212,520.00 0205-1610 ---% 0 0.00 ---% 25,000 0205-1621 Traineeship Subsidy 0205-1622 Paid Parental Leave Subsidy-Ctrlink 8,887.20 89% 10,000 0205-1633 Grant - Drought Support 0.