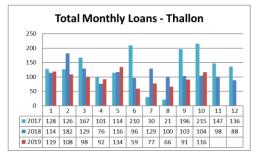

----------------------------------------|----|
| 0 | Northern Territory                      | 4  |
|   | A sectorality of Operational Termitered | 40 |

- Australian Capital Territory 10
   Western Australia 18
- Western Australia
   Tasmania
- Tasmania
   Overseas/International
   39

#### Visitor Numbers through Balonne Shire Visitor Information Centre



#### Dirranbandi RTC

There were 159 visitors recorded for October 2019 through the Dirranbandi Rural Transaction Centre (RTC). The following is a breakdown of the location of the visitors.

- Queensland:
- New South Wales: 54
- Victoria:

• Other Australia: 10

Overseas:

The following table shows visitors to date for the 2019/20 year

61

32

2





#### **COMMUNITY AND LIBRARIES**

#### Library Services Total Monthly loans











#### Total Monthly Membership











#### Total of E-resources usage for the Balonne Shire 2019-20 Q1

| Number of eAudiobooks loaned                                                                        | 710                     |  |  |
|-----------------------------------------------------------------------------------------------------|-------------------------|--|--|
| Number of eBooks loaned                                                                             | 268                     |  |  |
| Number of electonic services downloaded                                                             |                         |  |  |
| Total E-resources                                                                                   | 1121                    |  |  |
| Individua