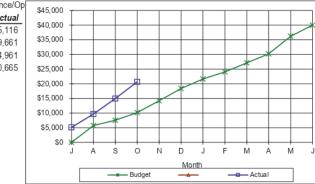

| \$4,592  | \$6,240  |
| S     | \$8,839  | \$12,058 |
| 0     | \$15,065 | \$16,876 |
| N     | \$20,166 |          |
| D     | \$23,837 |          |
| J     | \$27,026 |          |
| F     | \$31,035 |          |
| M     | \$36,140 |          |
| A     | \$40,687 |          |
| M     | \$43,633 |          |
| J     | \$45,000 |          |



| Month | Budget   | Actual   |
|-------|----------|----------|
| J     | \$0      | \$5,116  |
| A     | \$5,766  | \$9,661  |
| S     | \$7,537  | \$14,961 |
| 0     | \$10,165 | \$20,665 |
| Ν     | \$14,227 |          |
| D     | \$18,359 |          |
| J     | \$21,642 |          |
| F     | \$24,050 |          |
| M     | \$27,115 |          |
| A     | \$30,189 |          |
| М     | \$36,194 |          |
| J     | \$40.000 |          |



| 0640-2227- He | alth Inspection - Mai | ntenance/Oper |
|---------------|-----------------------|---------------|
| Month         | Budget                | Actual        |
| J             | \$9,583               | \$7,304       |
| A             | \$19,167              | \$13,279      |
| S             | \$28,750              | \$27,940      |
| 0             | \$38,333              | \$38,379      |
| Ν             | \$47,917              |               |
| D             | \$57,500              |               |
| J             | \$67,083              |               |
| F             | \$76,667              |               |
| M             | \$86,250              |               |
| A             | \$95,833              |               |
| M             | \$105,417             |