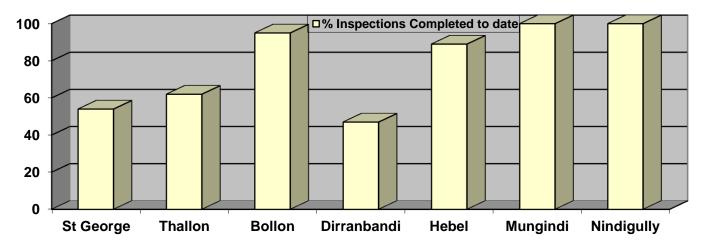

:       | 08.11.19                      |
| AGENDA REF: | ICFS2                         |
| AUTHOR:     | Ben Gardiner - Safety Advisor |

## **Executive Summary**

WHS Monthly information report

### **Injury Summary**

There were 2 work incidents during the month of October 2019. Both injuries were minor injuries. There were also 2 injuries to patrons at the St George Pool.

### **Worksite Hazard Inspections**

Hazard Inspections are continuing to be completed with some areas being inspected for the first time since the implementation of the inspection program.

The 4<sup>th</sup> Quarter is now under way with a lot of inspections to be completed before we finish the year off.

The graph shows the percentage of completion of inspections for the first 3 quarters (Jan to September 2019).



### Take 5 and Toolbox Talks

Take 5's are nearly all up to date.

Supervisors and Managers are responsible for getting their staff to catch up on where they have not completed the required Take 5's.

### Safety Inductions, Training & Information Sessions

Annual Pool Lifeguard training was recently conducted along with First Aid and CPR. We rolled out our new Learning Management System (LMS) for in-house staff training and SitePass for Contractor inductions will commence shortly.

|                               | <u>1<sup>st</sup><br/>Quarter</u> | <u>Apr</u>               | <u>May</u> | <u>June</u> | <u>July</u> | <u>Aug</u> | <u>Sep</u> | <u>Oct</u> | <u>Nov</u> | <u>Dec</u> | <u>Total</u> |  |  |
|-------------------------------|-----------------------------------|------------------