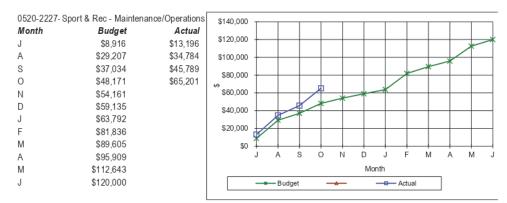

|
| S     | \$11,268  | \$30,106 |
| 0     | \$16,346  | \$52,496 |
| Ν     | \$20,127  |          |
| D     | \$24,308  |          |
| J     | \$86,648  |          |
| F     | \$89,808  |          |
| M     | \$93,259  |          |
| A     | \$121,248 |          |
| M     | \$126,256 |          |
| J     | \$160,000 |          |



| Month | Budget    | Actual   |
|-------|-----------|----------|
| J     | \$2,428   | \$1,364  |
| A     | \$19,337  | \$14,461 |
| S     | \$26,350  | \$23,776 |
| 0     | \$34,096  | \$29,572 |
| N     | \$35,983  |          |
| D     | \$48,877  |          |
| J     | \$57,307  |          |
| F     | \$75,182  |          |
| M     | \$99,075  |          |
| A     | \$109,444 |          |
| M     | \$117,476 |          |
| J     | \$130,000 |          |





| 0521-1305-8 | wimming Pools Hire Ch | arges    | C20.000           |
|-------------|-----------------------|----------|-------------------|
| Month       | Budget                | Actual   | \$30,000          |
| J           | \$0                   | \$0      | \$25,000          |
| A           | \$0                   | \$0      |                   |
| S           | \$402                 | \$255    | \$20,000          |
| 0           | \$8,813               | \$12,003 |                   |
| Ν           | \$14,998              |          | 6\$\$15,000       |
| D           | \$18,820              |          |                   |
| J           | \$23,109              |          | \$10,000          |
| F           | \$26,870              |          |                   |
| M           | \