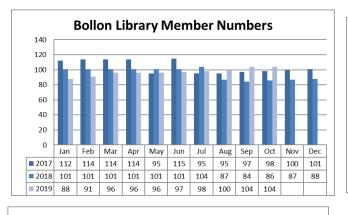

-------|----|
| 0 | Northern Territory                      | 4  |
|   | A sectorality of Operational Termitered | 40 |

- Australian Capital Territory 10
   Western Australia 18
- Western Australia
   Tasmania
- Tasmania
   Overseas/International
   39

#### Visitor Numbers through Balonne Shire Visitor Information Centre



#### Dirranbandi RTC

There were 159 visitors recorded for October 2019 through the Dirranbandi Rural Transaction Centre (RTC). The following is a breakdown of the location of the visitors.

- Queensland:
- New South Wales: 54
- Victoria:

• Other Australia: 10

Overseas:

The following table shows visitors to date for the 2019/20 year

61

32

2





#### **COMMUNITY AND LIBRARIES**

#### Library Services Total Monthly loans











#### Total Monthly Membership











#### Total of E-resources usage for the Balonne Shire 2019-20 Q1

| Number of eAudiobooks loaned                                                                        | 710                     |  |  |
|-----------------------------------------------------------------------------------------------------|-------------------------|--|--|
| Number of eBooks loaned                                                                             | 268                     |  |  |
| Number of electonic services downloaded                                                             |                         |  |  |
| Total E-resources                                                                                   | 1121                    |  |  |
| Individual service totals<br>Bolinda eAudi