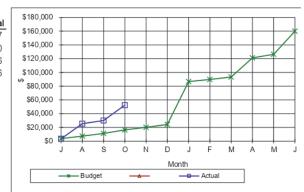

F            | \$120,516              |             |
| Μ            | \$133,774              |             |
| A            | \$149,002              |             |
| М            | \$161,482              |             |
| J            | \$180,000              |             |
|              |                        |             |



| Month | Budget    | Actual   |
|-------|-----------|----------|
| J     | \$3,789   | \$3,477  |
| A     | \$7,357   | \$25,510 |
| S     | \$11,268  | \$30,106 |
| 0     | \$16,346  | \$52,496 |
| Ν     | \$20,127  |          |
| D     | \$24,308  |          |
| J     | \$86,648  |          |
| F     | \$89,808  |          |
| M     | \$93,259  |          |
| A     | \$121,248 |          |
| M     | \$126,256 |          |
| J     | \$160,000 |          |



| Month | Budget    | Actual   |
|-------|-----------|----------|
| J     | \$2,428   | \$1,364  |
| A     | \$19,337  | \$14,461 |
| S     | \$26,350  | \$23,776 |
| 0     | \$34,096  | \$29,572 |
| N     | \$35,983  |          |
| D     | \$48,877  |          |
| J     | \$57,307  |          |
| F     | \$75,182  |          |
| M     | \$99,075  |          |
| A     | \$109,444 |          |
| M     | \$117,476 |          |
| J     | \$130,000 |          |





| 0521-1305-8 | wimming Pools Hire Ch | arges    | C20.000           |
|-------------|-----------------------|----------|-------------------|
| Month       | Budget                | Actual   | \$30,000          |
| J           | \$0                   | \$0      | \$25,000          |
| A           | \$0                   | \$0