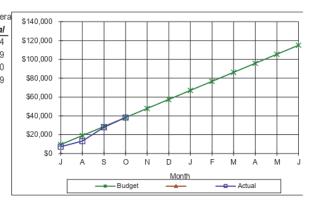

| Budget                | Actual        |
| J             | \$9,583               | \$7,304       |
| A             | \$19,167              | \$13,279      |
| S             | \$28,750              | \$27,940      |
| 0             | \$38,333              | \$38,379      |
| Ν             | \$47,917              |               |
| D             | \$57,500              |               |
| J             | \$67,083              |               |
| F             | \$76,667              |               |
| M             | \$86,250              |               |
| A             | \$95,833              |               |
| M             | \$105,417             |               |
| J             | \$115,000             |               |
|               |                       |               |



#### 0655-2214- Rural Services Operations

| Month | Budget    | Actual   |
|-------|-----------|----------|
| J     | \$25,000  | \$18,046 |
| A     | \$50,000  | \$42,432 |
| S     | \$75,000  | \$75,134 |
| 0     | \$100,000 | \$91,742 |
| N     | \$125,000 |          |
| D     | \$150,000 |          |
| J     | \$175,000 |          |
| F     | \$200,000 |          |
| M     | \$225,000 |          |
| A     | \$250,000 |          |
| M     | \$275,000 |          |
| J     | \$300,000 |          |
|       |           |          |



| Month | Budget    | A        |
|-------|-----------|----------|
|       |           | Actual   |
| J     | \$26,667  | \$23,366 |
| A     | \$53,333  | \$43,602 |
| S     | \$80,000  | \$63,548 |
| 0     | \$106,667 | \$95,431 |
| Ν     | \$133,333 |