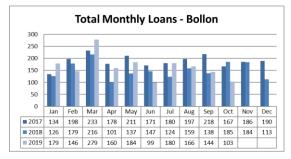

|
|---|-----------------------------------------|----|
| 0 | Northern Territory                      | 4  |
|   | A sectorality of Operational Termitered | 40 |

- Australian Capital Territory 10
   Western Australia 18
- Western Australia
   Tasmania
- Tasmania
   Overseas/International
   39

#### Visitor Numbers through Balonne Shire Visitor Information Centre



#### Dirranbandi RTC

There were 159 visitors recorded for October 2019 through the Dirranbandi Rural Transaction Centre (RTC). The following is a breakdown of the location of the visitors.

- Queensland:
- New South Wales: 54
- Victoria:

• Other Australia: 10

Overseas:

The following table shows visitors to date for the 2019/20 year

61

32

2





#### **COMMUNITY AND LIBRARIES**

#### Library Services Total Monthly loans











#### Total Monthly Membership











#### Total of E-resources usage for the Balonne Shire 2019-20 Q1

| Number of eAudiobooks loaned                                                                        | 710                     |  |  |
|-----------------------------------------------------------------------------------------------------|-------------------------|--|--|
| Number of eBooks loaned                                                                             | 268                     |  |  |
| Number of electonic services downloaded                                                             |                         |  |  |
| Total E-resources                                                                                   | 1121                    |  |  |
| I