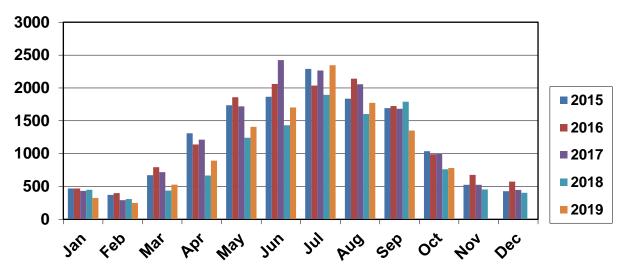

ntre

There were 782 visitors recorded for October 2019 through the Visitor Information Centre (VIC) in St George. This is an increase of 21 compared to October 2018.

The following is a breakdown of the location of the visitors.

| 0 | Local Shire     | 91  |
|---|-----------------|-----|
| 0 | New South Wales | 183 |
| 0 | Victoria        | 60  |
| 0 | Queensland      | 344 |

| 0 | South Australia                         | 24 |
|---|-----------------------------------------|----|
| 0 | Northern Territory                      | 4  |
|   | A sectorality of Operational Termitered | 40 |

- Australian Capital Territory 10
   Western Australia 18
- Western Australia
   Tasmania
- Tasmania
   Overseas/International
   39

#### Visitor Numbers through Balonne Shire Visitor Information Centre



#### Dirranbandi RTC

There were 159 visitors recorded for October 2019 through the Dirranbandi Rural Transaction Centre (RTC). The following is a breakdown of the location of the visitors.

- Queensland:
- New South Wales: 54
- Victoria:

• Other Australia: 10

Overseas:

The following table shows visitors to date for the 2019/20 year

61

32

2





#### **COMMUNITY AND LIBRARIES**

#### Library Services Total Monthly loans











#### Total Monthly Membership











#### Total of E-resources usage for the Balonne Shire 2019-20 Q1

| Number of eAudiobooks loaned                                                                        | 710                     |  |  |
|-----------------------------------------------------------------------------------------------------|-----------