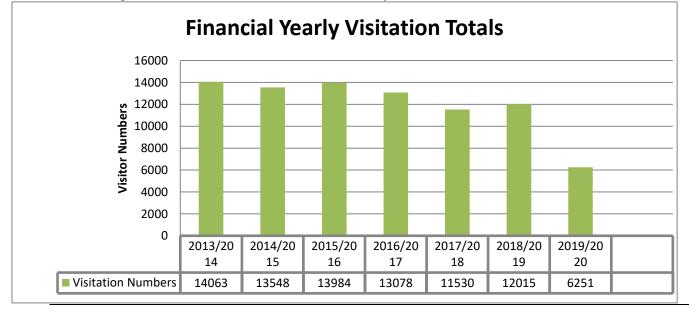

0 | Queensland      | 344 |

| 0 | South Australia                         | 24 |
|---|-----------------------------------------|----|
| 0 | Northern Territory                      | 4  |
|   | A sectorality of Operational Termitered | 40 |

- Australian Capital Territory 10
   Western Australia 18
- Western Australia
   Tasmania
- Tasmania
   Overseas/International
   39

#### Visitor Numbers through Balonne Shire Visitor Information Centre



#### Dirranbandi RTC

There were 159 visitors recorded for October 2019 through the Dirranbandi Rural Transaction Centre (RTC). The following is a breakdown of the location of the visitors.

- Queensland:
- New South Wales: 54
- Victoria:

• Other Australia: 10

Overseas:

The following table shows visitors to date for the 2019/20 year

61

32

2





#### **COMMUNITY AND LIBRARIES**

#### Library Services Total Monthly loans











#### Total Monthly Membership











#### Total of E-resources usage for the Balonne Shire 2019-20 Q1

| Number of eAudiobooks loaned                                                                        | 710                     |  |  |
|-----------------------------------------------------------------------------------------------------|-------------------------|--|--|
| Number of eBooks loaned                                                                             | 268                     |  |  |
| Number of electonic services downloaded                                                             |                         |  |  |
| Total E-resources