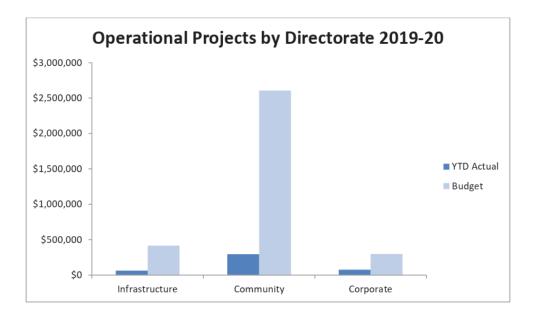

|
|                                                             | TOTAL                                                                                                                                                                                                                                                                                                                                       |                                                                                                                                                                                                                | 9,450.00                                                                         |

# **Information Graphs**









|                |                                                                                      | Asset<br>Type<br>( <u>N</u> ew,<br>Upgrade, |          | Actuals<br>7/11/2019 | Total - Multi-<br>Year Project<br>Budget |            |       | 2019/20 0    | riginal Budget    |               | F     | 2020/21<br>Project<br>Budget |            | PROJECT DET    | AILS          | Comments                                                                                                                                                                                                                             |
|----------------|--------------------------------------------------------------------------------------|---------------------------------------------|----------|-------------------