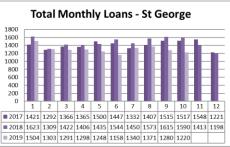

|-----------------------------------------|----|
| 0 | Northern Territory                      | 4  |
|   | A sectorality of Operational Termitered | 40 |

- Australian Capital Territory 10
   Western Australia 18
- Western Australia
   Tasmania
- Tasmania
   Overseas/International
   39

#### Visitor Numbers through Balonne Shire Visitor Information Centre



#### Dirranbandi RTC

There were 159 visitors recorded for October 2019 through the Dirranbandi Rural Transaction Centre (RTC). The following is a breakdown of the location of the visitors.

- Queensland:
- New South Wales: 54
- Victoria:

• Other Australia: 10

Overseas:

The following table shows visitors to date for the 2019/20 year

61

32

2





#### **COMMUNITY AND LIBRARIES**

#### Library Services Total Monthly loans











#### Total Monthly Membership











#### Total of E-resources usage for the Balonne Shire 2019-20 Q1

| Number of eAudiobooks loaned                                                                        | 710                     |  |  |
|-----------------------------------------------------------------------------------------------------|-------------------------|--|--|
| Number of eBooks loaned                                                                             | 268                     |  |  |
| Number of electonic services downloaded                                                             |                         |  |  |
| Total E-resources                                                                                   | 1121                    |  |  |
| Individ