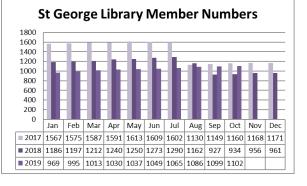

-|----|
| 0 | Northern Territory                      | 4  |
|   | A sectorality of Operational Termitered | 40 |

- Australian Capital Territory 10
   Western Australia 18
- Western Australia
   Tasmania
- Tasmania
   Overseas/International
   39

#### Visitor Numbers through Balonne Shire Visitor Information Centre



#### Dirranbandi RTC

There were 159 visitors recorded for October 2019 through the Dirranbandi Rural Transaction Centre (RTC). The following is a breakdown of the location of the visitors.

- Queensland:
- New South Wales: 54
- Victoria:

• Other Australia: 10

Overseas:

The following table shows visitors to date for the 2019/20 year

61

32

2





#### **COMMUNITY AND LIBRARIES**

#### Library Services Total Monthly loans











#### Total Monthly Membership











#### Total of E-resources usage for the Balonne Shire 2019-20 Q1

| Number of eAudiobooks loaned                                                                        | 710                     |  |  |
|-----------------------------------------------------------------------------------------------------|-------------------------|--|--|
| Number of eBooks loaned                                                                             | 268                     |  |  |
| Number of electonic services downloaded                                                             |                         |  |  |
| Total E-resources                                                                                   | 1121                    |  |  |
| Individual service totals<br>Bolinda eAudio<br>B