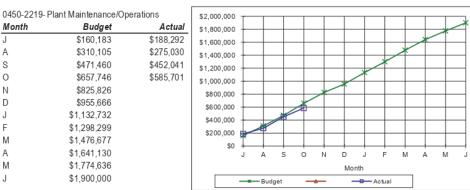

| 201                | 9/2020 - 1st Qu | arter PROPOSED BUDGET AMENDMENTS SUMMARY          |         |          |                                    |
|--------------------|-----------------|---------------------------------------------------|---------|----------|------------------------------------|
|                    |                 |                                                   |         |          |                                    |
| REVEN              | JUE             |                                                   |         |          |                                    |
| Capital Grants     |                 |                                                   |         |          |                                    |
|                    | GL #            |                                                   | ADJU    | STMENT   |                                    |
|                    |                 | FRRR Nindigully Boomerang Grant                   |         | 9,900.00 |                                    |
|                    | 0401-1615-0000  |                                                   |         | 8,290.00 |                                    |
|                    |                 | QLD Disaster Resilience Fund                      |         | 6,260.00 |                                    |
|                    |                 | MDB EDP Dirran Improvement Scheme                 |         | 0,000.00 |                                    |
|                    |                 | MDB EDP Dirran Thermal Baths                      |         | 5,000.00 |                                    |
|                    |                 | MDB EDP Dirran Showgrounds Irrigation             |         | 0,000.00 |                                    |
|                    |                 | Dirran Water Treatment Plant                      | \$ 33   | 0,000.00 |                                    |
|                    |                 |                                                   |         | 9,450.00 |                                    |
|                    |                 |                                                   | 1. //-  |          |                                    |
| Operational Grants | GL #            |                                                   |         |          |                                    |
| _ •                | 0170-1611-0000  | FAG's Grant - General Purpose                     | \$ 16   | 5,844.00 |                                    |
|                    |                 | FAG's Grant - Identified Roads                    |         | 8,143.00 |                                    |
|                    | 0205-1610-0000  | LGGSP - Regional Asset Mgmt Strategy              | \$ 21   | 2,520.00 |                                    |
|                    | 0450-1613-0000  | QLD Disaster Resilience Fund                      | \$ 2    | 5,878.00 |                                    |
|                    | 0501-1623-0000  | Community Development - Operational Grants        | -\$ 50  | 0,000.00 |                                    |
|                    | 0501-1623-0000  | Community Development - Operational Grants        | \$      | 1,000.00 |                                    |
|                    | 0501-1625-0000  | Celebrating Multicultural QLD                     | \$      | 3,800.00 |                                    |
|                    | 0501-1626-0000  | Multicultural Development Officer                 | \$ 5    | 0,000.00 |                                    |
|                    | 0501-1627-0000  | Empowering Our Community                          | \$ 1    | 9,150.00 |                                    |
|                    |                 | MDB EDP - Economic Development Officer            | \$ 7    | 5,000.00 |                                    |
|                    | 0505-1620-0002  | First 5 Forever Grant                             | \$      | 5,655.00 |                                    |
|                    | 0505-1620-1001  | Library Strategic Priorities Grant                | \$      | 5,000.00 |                                    |
|                    | 0505-1620-5001  | Sustainable Multi-User Hub                        | \$ 2    | 0,909.00 |                                    |
|                    | 0515-1610-0000  | Public Communication Facilities - Operation Grant | \$ 50   | 0,000.00 |                                    |
|                    | 0515-1611-0000  | MDB EDP - Digital Connectivity                    | \$ 1,00 | 0,000.00 |                                    |
|                    | 0655-1611-0000  | MDB EDP - WDEF Project                            | \$ 3,00 | 0,000.00 |                                    |
|                    |                 |                                                   | \$ 4,62 | 2,899.00 |                                    |
| EXPEND             | ITURE           |                                                   |         |          |                                    |
| Capital Projects   | J/C #           |                                                   |         |          |                                    |
|                    | 0170-0453-0000  | C/O - DCP - Thallon & St G Comm                   | \$ 1    | 1,228.00 | Carried over 18/19 capital project |
|                    | 0425-0933-0000  | C/O - Dirranbandi Stormwater Improvements         |         |          | Carried over 18/19 capital project |
|                    | 0450-0901-0004  | C/O - Water & Sewerage Truck Replacement          | -\$ 4   | 0,000.00 |                                    |
|                    | 0450-0901-0013  | Holden Colorado D/Cab 4x2 (replace 2506)          | \$ 4    | 0,000.00 |                                    |
|                    | 0450-0901-0014  | QDRF Disaster Recovery Generators                 | \$ 4    | 0,000.00 |                                    |