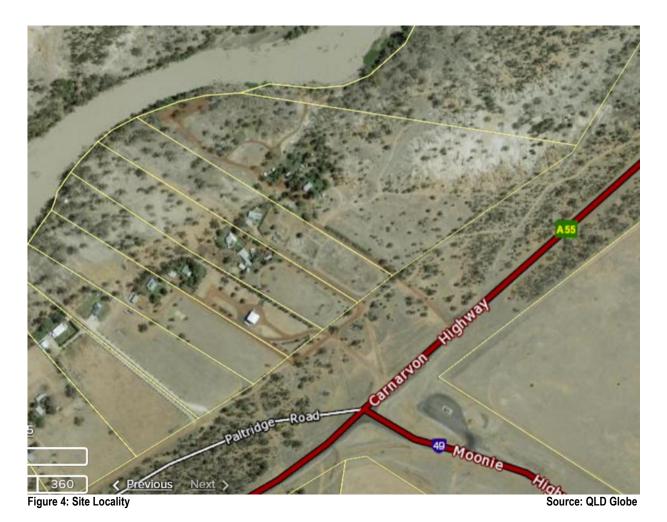

xterior

Source: Application Materials







## Characteristics of the site:

The development site is located in the Rural Zone of the *Balonne Shire Planning Scheme 2006 (As amended July 2014)* and approximately 10km north of the township of St George. Access to site is gained via an existing access from Carnarvon Highway adjoining the site to the east.

The subject site is regular rural zone block comprising a total area of 4.65 hectares. The site is currently occupied by a dwelling and ancillary outbuildings and yards.

The Balonne River runs adjacent to the lot to the west, the Carnarvon Highway adjoins the property to the east and adjoining the property on both sides are mixed uses including; a racehorse training facility and dwelling and a caravan park and dwelling directly north.



# ASSESSMENT

The proposal constitutes a material change of use as defined in the Planning Act 2016 (being the start of a new use of the premises).

The proposed use is defined as a "High Impact Industry" in the *Balonne Shire Planning Scheme (As amended July 2014)* (the Planning Scheme):

<u>"High Impact Industry"</u> - means any activity which is classified by the Environmental Protection Act 1994 as a level 1 environmentally relevant activity that has not been devolved to local government, or any activity which is not classified as level 1 environmentally relevant activity but which:

- a) are likely to result in material environmental harm (as defined in the Environmental Protection Act 1994), due to the materials or processes involved or the products or waste produced;
- b) are like