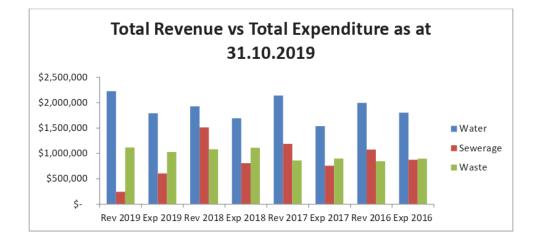

|
|                                                             | TOTAL                                                                                                                                                                                                                                                                                                                                       |                                                                                                                                                                                                                | 9,450.00                                                                         |

# **Information Graphs**









|                |                                                                                      | Asset<br>Type<br>( <u>N</u> ew,<br>Upgrade, |          | Actuals<br>7/11/2019 | Total - Multi-<br>Year Project<br>Budget |            |       | 2019/20 0    | riginal Budget    |               | F     | 2020/21<br>Project<br>Budget |            | PROJECT DET    | AILS          | Comments                                                                                                                                                                                                                             |
|----------------|--------------------------------------------------------------------------------------|---------------------------------------------|----------|---------------