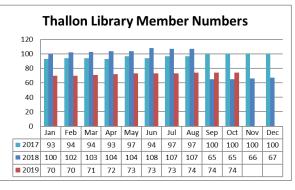

----|
| 0 | Northern Territory                      | 4  |
|   | A sectorality of Operational Termitered | 40 |

- Australian Capital Territory 10
   Western Australia 18
- Western Australia
   Tasmania
- Tasmania
   Overseas/International
   39

#### Visitor Numbers through Balonne Shire Visitor Information Centre



#### Dirranbandi RTC

There were 159 visitors recorded for October 2019 through the Dirranbandi Rural Transaction Centre (RTC). The following is a breakdown of the location of the visitors.

- Queensland:
- New South Wales: 54
- Victoria:

• Other Australia: 10

Overseas:

The following table shows visitors to date for the 2019/20 year

61

32

2





#### **COMMUNITY AND LIBRARIES**

#### Library Services Total Monthly loans











#### Total Monthly Membership











#### Total of E-resources usage for the Balonne Shire 2019-20 Q1

| Number of eAudiobooks loaned                                                                        | 710                     |  |  |
|-----------------------------------------------------------------------------------------------------|-------------------------|--|--|
| Number of eBooks loaned                                                                             | 268                     |  |  |
| Number of electonic services downloaded                                                             |                         |  |  |
| Total E-resources                                                                                   | 1121                    |  |  |
| Individual service totals<br>Bolinda eAudio<br>Bol