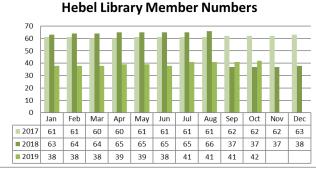

-----|----|
| 0 | Northern Territory                      | 4  |
|   | A sectorality of Operational Termitered | 40 |

- Australian Capital Territory 10
   Western Australia 18
- Western Australia
   Tasmania
- Tasmania
   Overseas/International
   39

#### Visitor Numbers through Balonne Shire Visitor Information Centre



#### Dirranbandi RTC

There were 159 visitors recorded for October 2019 through the Dirranbandi Rural Transaction Centre (RTC). The following is a breakdown of the location of the visitors.

- Queensland:
- New South Wales: 54
- Victoria:

• Other Australia: 10

Overseas:

The following table shows visitors to date for the 2019/20 year

61

32

2





#### **COMMUNITY AND LIBRARIES**

#### Library Services Total Monthly loans











#### Total Monthly Membership











#### Total of E-resources usage for the Balonne Shire 2019-20 Q1

| Number of eAudiobooks loaned                                                                        | 710                     |  |  |
|-----------------------------------------------------------------------------------------------------|-------------------------|--|--|
| Number of eBooks loaned                                                                             | 268                     |  |  |
| Number of electonic services downloaded                                                             |                         |  |  |
| Total E-resources                                                                                   | 1121                    |  |  |
| Individual service totals<br>Bolinda eAudio<