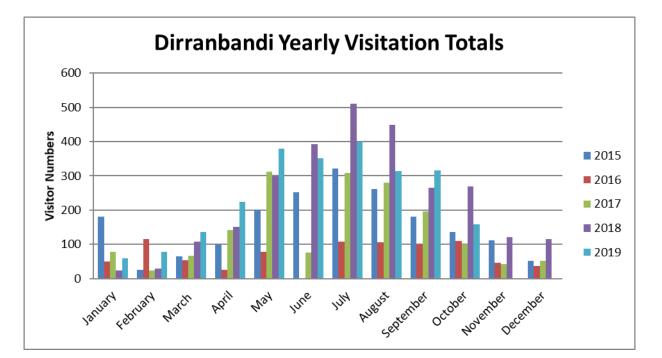

| Queensland      | 344 |

| 0 | South Australia                         | 24 |
|---|-----------------------------------------|----|
| 0 | Northern Territory                      | 4  |
|   | A sectorality of Operational Termitered | 40 |

- Australian Capital Territory 10
   Western Australia 18
- Western Australia
   Tasmania
- Tasmania
   Overseas/International
   39

#### Visitor Numbers through Balonne Shire Visitor Information Centre



#### Dirranbandi RTC

There were 159 visitors recorded for October 2019 through the Dirranbandi Rural Transaction Centre (RTC). The following is a breakdown of the location of the visitors.

- Queensland:
- New South Wales: 54
- Victoria:

• Other Australia: 10

Overseas:

The following table shows visitors to date for the 2019/20 year

61

32

2





#### **COMMUNITY AND LIBRARIES**

#### Library Services Total Monthly loans











#### Total Monthly Membership











#### Total of E-resources usage for the Balonne Shire 2019-20 Q1

| Number of eAudiobooks loaned                                                                        | 710                     |  |  |
|-----------------------------------------------------------------------------------------------------|-------------------------|--|--|
| Number of eBooks loaned                                                                             | 268                     |  |  |
| Number of electonic services downloaded                                                             |                         |  |  |
| Total E-resources