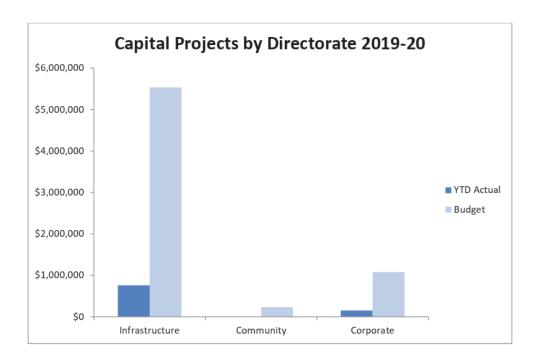

|
|                                                             | TOTAL                                                                                                                                                                                                                                                                                                                                       |                                                                                                                                                                                                                | 9,450.00                                                                         |

# **Information Graphs**









|                |                                                                                      | Asset<br>Type<br>( <u>N</u> ew,<br>Upgrade, |          | Actuals<br>7/11/2019 | Total - Multi-<br>Year Project<br>Budget |            |       | 2019/20 0    | riginal Budget    |               | F     | 2020/21<br>Project<br>Budget |            | PROJECT DET    | AILS          | Comments                                                                                                                                                                                                                             |
|----------------|--------------------------------------------------------------------------------------|---------------------------------------------|----------|-----------------