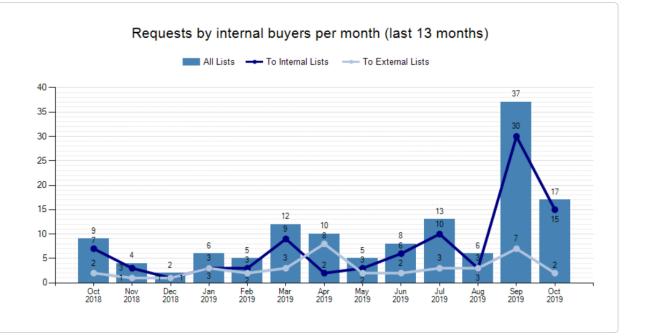

le of drawdowns for rates scheme progress documentation approved to proceed
- Depreciation review implementation plan to be presented to workshop on 14 November

## Procurement

- Wild Dog cluster fence –continuing to provide support to landholders for the two different programs underway:
  - Murray Darling Basin
  - Rates scheme
- Trade Services tender report to council
- Gravel and wet and dry plant hire expires in December an extension of time has been issued
- Digital connectivity project contract signed and stage 3 and 4 out for quotation through Vendor Panel

The following graph shows how many requests for quotation have been made utilising Vendor Panel for the month of October. The significant increase continues to relate to the WDEF projects and other budgeted works. (08/11/2019)



## St George Aerodrome

• Site visit on 30 October with consultant who is preparing specifications for design, survey and planning approvals.

## IT Vision project

- Project with IT Vision progress
- ICT Steering Committee 12 November

## Service requests

A total of 116 documents were created in Magiq for service requests for October with 94 completed on time giving a 81% average completion rate. This is still below the target of 85% but has improved significantly. Council received 3 compliments in October.

|                     | July | August | September | October |
|---------------------|------|--------|-----------|---------|
| Total Documents     | 147  | 89     | 138       | 116     |
| Completed on Time   | 103  | 66     | 108       | 94      |
| Completed Late      | 23   | 7