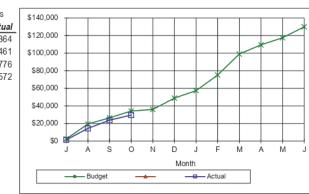

0 |
| S     | \$11,268  | \$30,106 |
| 0     | \$16,346  | \$52,496 |
| Ν     | \$20,127  |          |
| D     | \$24,308  |          |
| J     | \$86,648  |          |
| F     | \$89,808  |          |
| M     | \$93,259  |          |
| A     | \$121,248 |          |
| M     | \$126,256 |          |
| J     | \$160,000 |          |



| Month | Budget    | Actual   |
|-------|-----------|----------|
| J     | \$2,428   | \$1,364  |
| A     | \$19,337  | \$14,461 |
| S     | \$26,350  | \$23,776 |
| 0     | \$34,096  | \$29,572 |
| N     | \$35,983  |          |
| D     | \$48,877  |          |
| J     | \$57,307  |          |
| F     | \$75,182  |          |
| M     | \$99,075  |          |
| A     | \$109,444 |          |
| M     | \$117,476 |          |
| J     | \$130,000 |          |





| 0521-1305-8 | wimming Pools Hire Ch | arges    | C20.000           |
|-------------|-----------------------|----------|-------------------|
| Month       | Budget                | Actual   | \$30,000          |
| J           | \$0                   | \$0      | \$25,000          |
| A           | \$0                   | \$0      |                   |
| S           | \$402                 | \$255    | \$20,000          |
| 0           | \$8,813               | \$12,003 |                   |
| Ν           | \$14,998              |          | 6\$\$15,000       |
| D           | \$18,820              |          |                   |
| J           | \$23,109              |          | \$10,000          |
| F           | \$26,870              |          |                   |
| M           |