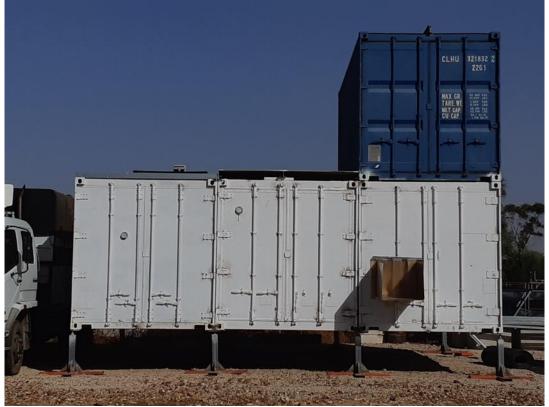

be delivered by stock trailers, small body trucks. Carcasses will be transported into the butcher shop in a cold room trailer.
- The proposed facility will be connected to an existing electricity supply and water will be supplied from a local supplier (water tanker) and rainwater tanks (water runoff captured from the facility).

Stormwater collected from the shed which will be built over the processing facility will be collected and discharged into rainwater tanks. Water runoff inside the facility (washing out the facility etc) will be collected, piped and discharged into a waste grease trap. Solids will be collected by a licensed waste contractor and clean water will be utilised onsite for watering landscaping and paddock.



Figure 1: Processing Facility

Source: Application Materials



Figure 2: Processing Facility Exterior

Source: Application Materials







## Characteristics of the site:

The development site is located in the Rural Zone of the *Balonne Shire Planning Scheme 2006 (As amended July 2014)* and approximately 10km north of the township of St George. Access to site is gained via an existing access from Carnarvon Highway adjoining the site to the east.

The subject site is regular rural zone block comprising a total area of 4.65 hectares. The site is currently occupied by a dwelling and ancillary outbuildings and yards.

The Balonne River runs adjacent to the lot to the west, the Carnarvon Highway adjoins the property to the east and adjoining the property on both sides are mixed uses including; a racehorse training facility and dwelling and a caravan pa