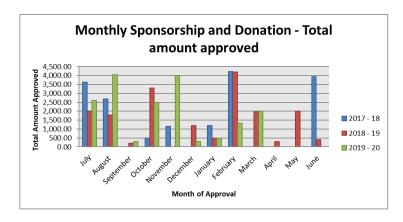

## **Financial and Resource Implications**

St George Blue Light Association is requesting \$5000 to support the youth car restoration project.

There is \$2,420 remaining in the Community grants and assistance fund and \$5,000 in the youth council fund.

Council **does not** have sufficient funding to fund the entire \$5,000 from the community grants and assistance program, therefore Council would have to allocate funding from both the community grants and assistance program and the youth council program. However due to the requested items being ineligible for funding, an exemption to the policy would have to be made. With COVID -19, and the suspension of all events, there is no more sponsorship requests for this financial year.