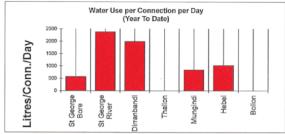

own Works Supervisor's report.

#### 5000-Urban Water

- Maintenance work is detailed in the attached Town Works Supervisor's report.
- Monthly consumption figures are given in the attached reports.

#### **Capital/Special Maintenance Works Progress**

Nil

#### **Meetings / Training**

Weekly IS Meetings

#### **Current Tenders**

Nil

#### **Attachments**

- 1. Balonne Shire Council Water Usage 2019-2020 Period Ending 31 May 2020.pdf J.
- 2. Plant Maintenance Report Period Ending 31 May 2020.pdf J.
- 3. Road Construction Report Period Ending 31 May 2020.pdf J.
- 4. Road Maintenance Report Period Ending 31 May 2020.pdf J.
- 5. Town Maintenance Report Period Ending 31 May 2020.pdf J.

Andrew Boardman

**Director Infrastructure Services** 

#### **BALONNE SHIRE WATER USAGE 2019/20**

















# Report of Workshop Supervisor - P. Gluzde Period Ending 31/05/2020

| 045  | 0AT 400D DAG((105 )                | 200444 W DOSS                                                                                                                                                                       |
|------|------------------------------------|-------------------------------------------------------------------------------------------------------------------------------------------------------------------------------------|
| 215  | CAT 428D BACKHOE - C               |                                                                                                                                                                                     |
|      | 7,353.0 Hrs