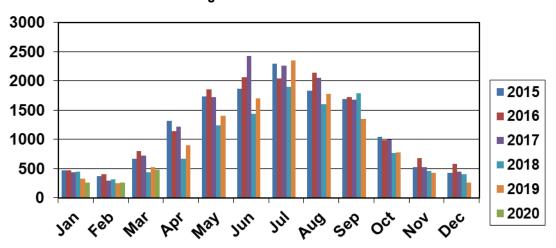

9 restrictions, no volunteers have worked during May.
- National Volunteer Week 18 24 May. Due to COVID-19 restrictions we were unable to get together
  to celebrate. Instead all volunteers were sent a special thank you card and a slideshow of volunteer
  photos were posted to the St George & Surrounds Facebook page to showcase our local volunteers

#### **Shire Tourism Statistics - May 2020**

#### St George Visitor Information Centre

There were 0 visitors due to the centre being closed to the public. There were 1407 visitors through the centre in May 2019.

The VIC also received 21 tourism related phone enquiries, 3 Information Packs were sent out and 7 email/internet tourism related enquiries were made during May.

#### Visitor Numbers through Balonne Shire Visitor Information Centre



#### Dirranbandi RTC

There were 0 visitors recorded for May 2020 through the Dirranbandi Rural Transaction Centre (RTC). There were 380 visitors through the centre in May 2019.

#### Dirranbandi Visitors 2020







#### **Attachments**

Nil

Matthew Magin

**Chief Executive Officer** 



#### OFFICER REPORT

TO: Council

SUBJECT: Monthly Report - Dirranbandi Business Improvement Scheme(s)

**DATE:** 09.06.20

AGENDA REF: IOCEO4

**AUTHOR:** Kerryn Suttor - Project Officer

#### **Sub-Heading**

Monthly Report - Dirranbandi Business Improvement Scheme(s)

#### **Dirranbandi Business Improvement Scheme**

#### Summary

- The place offers have been signed off by the CEO (according to the Council motion on 24/5/2020)
- There was an assessment panel appointed for each Scheme with an indepen