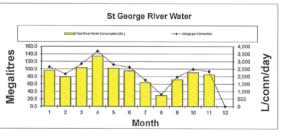

Works Supervisor's report.

#### 5000-Urban Water

- Maintenance work is detailed in the attached Town Works Supervisor's report.
- Monthly consumption figures are given in the attached reports.

#### **Capital/Special Maintenance Works Progress**

Nil

#### **Meetings / Training**

Weekly IS Meetings

#### **Current Tenders**

Nil

#### **Attachments**

- 1. Balonne Shire Council Water Usage 2019-2020 Period Ending 31 May 2020.pdf J.
- 2. Plant Maintenance Report Period Ending 31 May 2020.pdf J.
- 3. Road Construction Report Period Ending 31 May 2020.pdf J.
- 4. Road Maintenance Report Period Ending 31 May 2020.pdf J.
- 5. Town Maintenance Report Period Ending 31 May 2020.pdf J.

Andrew Boardman

**Director Infrastructure Services** 

#### **BALONNE SHIRE WATER USAGE 2019/20**

















# Report of Workshop Supervisor - P. Gluzde Period Ending 31/05/2020

| 045  | 0AT 400D DAG((105 )                | 200444 W DOSS                                                                                                                                                                       |
|------|------------------------------------|-------------------------------------------------------------------------------------------------------------------------------------------------------------------------------------|
| 215  | CAT 428D BACKHOE - C               |                                                                                                                                                                                     |
|      | 7,353.0 Hrs