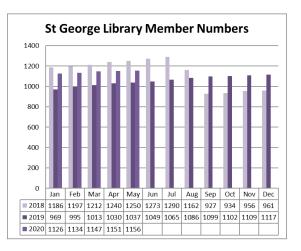

|
| IOCEO3 | TOURISM SERVICES MONTHLY REPORT                             | Balonne Shire Tourism Report for May 2020 as supplied by the Manager Tourism.                     | 163  |
| IOCEO4 | MONTHLY REPORT - DIRRANBANDI BUSINESS IMPROVEMENT SCHEME(S) | Monthly Report - Dirranbandi Business Improvement Scheme(s)                                       | 169  |



## OFFICER REPORT

TO: Council

SUBJECT: Monthly Report - Communities & Libraries

**DATE:** 08.06.20

AGENDA REF: IOCEO1

**AUTHOR:** Dani Kinnear - Community Development Officer

## **Sub-Heading**

The Community & Libraries Report for the month of May 2020 is presented for Council's information

## **Community and Libraries**

## **Library Services**

## **Total Monthly loans**











## **Total Monthly Membership**











## Total of E-resources usage for the Balonne Shire 2019-20 Q2

| Number of eAudiobooks loaned            | 835  |
|-----------------------------------------|------|
| Number of eBooks loaned                 | 267  |
| Number of electonic services downloaded | 164  |
| Total E-resources                       | 1266 |
| Individual service totals               |      |

Bolinda eAudio 814

| Bolinda eBook       | 128 |
|---------------------|-----|
| OverDrive eAudio    | 21  |
| OverDrive eBook     | 139 |
| Freegal – Downloads | 0   |
| Freegal – Streaming | 0   |
| RB Digital          | 164 |

## Community Grants and Assistance – as at 31 May 2020

As at 31 May 2020 Council has approved a total of 22 requests for assistance through the Community Grants and Assistance program totalling