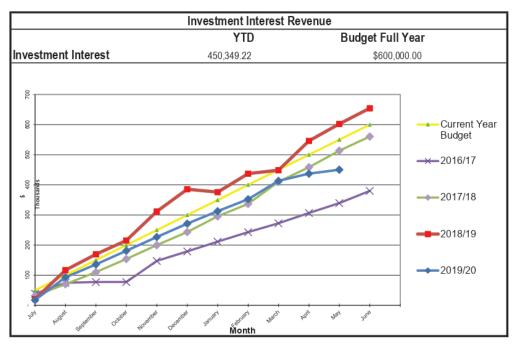

---------------|-----------------------|---------------|--|--|--|--|--|--|--|
| Operational Fund:   | Balance         |                       |               |  |  |  |  |  |  |  |
| Cash on Hand        | 1,200.00        | Short Term Deposits:- |               |  |  |  |  |  |  |  |
| Cash at Bank        | 6,859,626.16    | QTC                   | 16,425,481.20 |  |  |  |  |  |  |  |
| Short Term Deposits | 31,029,507.13   | Investments           | 10,021,690.41 |  |  |  |  |  |  |  |
| Total Funds         | \$37,890,333.29 | Reserve Account       | 4,582,335.52  |  |  |  |  |  |  |  |
| Trust Fund:         |                 | Total                 | 31,029,507.13 |  |  |  |  |  |  |  |
| Cash at Bank        | \$226,770.63    |                       |               |  |  |  |  |  |  |  |





( Accounts: 0100-0002-0000 to 7900-7201-0000. 92% of year elapsed. All Accounts. Excludes Committed Costs. To Details. )

Financial Year Ending 2020 - (Budget for Full Year)

Version: 2020.3

|           |                                      |               | ilciui i |            |              | -     |           |               |        |            |
|-----------|--------------------------------------|---------------|----------|------------|--------------|-------|-----------|---------------|--------|------------|
|           |                                      | RE            | VENUE    |            | EX           | PENSI | E         | SURPLUS /     | ( DEFI | CIENCY)    |
|           |                                      | 31 May 2020   | %        | Budget     | 31 May 2020