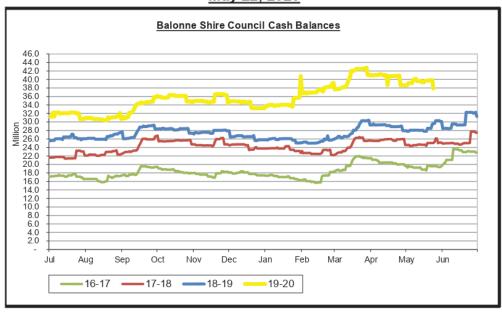

#### **Attachments**

1. Monthly Finance Information Report - 25 May 2020.pdf &

Michelle Clarke

**Director Finance & Corporate Services** 

# **Finance Information Report**

Month Ending 25 May 2020



## **Table of Contents**

| Cash Balances Graphs                    | 2  |
|-----------------------------------------|----|
| Revenue and Expenditure                 | 3  |
| Capital and Operational Grants Report   | 23 |
| Job Graphs                              | 26 |
| Road Maintenance                        | 39 |
| RMPC Road Cost Summary                  | 41 |
| Concessions and Donations               | 44 |
| Information Graphs                      | 46 |
| Capital and Operational Projects Report | 48 |



### <u>Balonne Shire Council Cash Management Report</u> <u>May 22, 2020</u>



| Cash Fund Balance   |                 |                       |               |  |  |  |  |  |  |  |
|---------------------|-----------------|-----------------------|---------------|--|--|--|--|--|--|--|
| Operational Fund:   | Balance         |                       |               |  |  |  |  |  |  |  |
| Cash on Hand        | 1,200.00        | Short Term Deposits:- |               |  |  |  |  |  |  |  |
| Cash at Bank        | 6,859,626.16    | QTC                   | 16,425,481.20 |  |  |  |  |  |  |  |
| Short Term Deposits | 31,029,507.13   | Investments           | 10,021,690.41 |  |  |  |  |  |  |  |
| Total Funds         | \$37,890,333.29 | Reserve Account       | 4,582,335.52  |  |  |  |  |  |  |  |
| Trust Fund:         |                 | Total                 | 31,029,507.