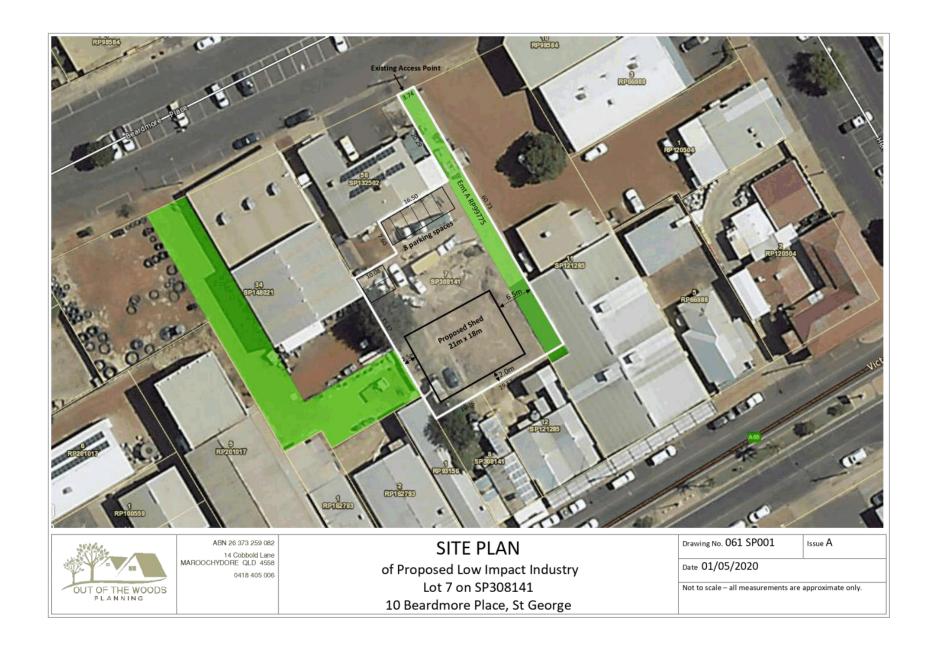

ructure required in connection with the establishment of the development.

#### Latest versions

36. Where another condition refers to a specific published standard, manual or guideline, including specifications, drawings, provisions and criteria within those documents, that condition shall be deemed

as referring to the latest versions of those publications that are publicly available at the commencement of the development works, unless a regulation or law requires otherwise.

# **Application Documentation**

37. It is the developer's responsibility to ensure that all entities associated with this Development Approval have a legible copy of the Decision Notice, Approved Plans and Approved Documents bearing 'Council Approval'.

Digby Whyte

**Director Environment & Regulatory Services** 





#### FRONT ELEVATION



#### BACK ELEVATION





#### LEFT ELEVATION



#### RIGHT ELEVATION







#### PROJECT NO: P3349Q4 CUSTOMER: Maranoa Mechanical SITE: 12-14 Beardmore PI DATE: 10/03/2020 R&F Steel Buildings St George QBCC Lic. 1239837 St George, QLD 4487 Maranoa Mechanical ULT WIND SPEED: 31.75 m/s PROJECT NAME: 13-15 Anderson Lane St George QLD 4487 LOT: 56 RP/SP: 132502 SERVICEABILITY: 30 m/s R&F Steel Buildings St George ABN: 35 158 624 232 T 0432 205 616 E stgeorge@rfsteelbuildings.com.au QUOTE NAME: 18x21m 6m to gutter. DRAWING No: 18x21m 6m to gutter.; Elevations - Sheet 4



#### Queensland Treasury

SARA reference: 2005-16914 SRA Council reference: MCU178

Applicant reference: 061

28 May 2020

Chief Executive Officer Balonne Shire Council PO Box 201 ST GEORGE Qld 4487