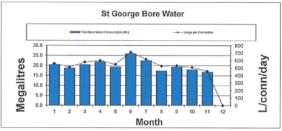

ed Town Works Supervisor's report.

#### 5000-Urban Water

- Maintenance work is detailed in the attached Town Works Supervisor's report.
- Monthly consumption figures are given in the attached reports.

#### **Capital/Special Maintenance Works Progress**

Nil

#### **Meetings / Training**

Weekly IS Meetings

#### **Current Tenders**

Nil

#### **Attachments**

- 1. Balonne Shire Council Water Usage 2019-2020 Period Ending 31 May 2020.pdf J.
- 2. Plant Maintenance Report Period Ending 31 May 2020.pdf J.
- 3. Road Construction Report Period Ending 31 May 2020.pdf J.
- 4. Road Maintenance Report Period Ending 31 May 2020.pdf J.
- 5. Town Maintenance Report Period Ending 31 May 2020.pdf J.

Andrew Boardman

**Director Infrastructure Services** 

#### **BALONNE SHIRE WATER USAGE 2019/20**

















# Report of Workshop Supervisor - P. Gluzde Period Ending 31/05/2020

| 045  | 0AT 400D DAG((105 )                | 200444 W DOSS                                                                                                                                                                       |
|------|------------------------------------|-------------------------------------------------------------------------------------------------------------------------------------------------------------------------------------|
| 215  | CAT 428D BACKHOE - C               |                                                                                                                                                                                     |
|      | 7,353.0 Hrs