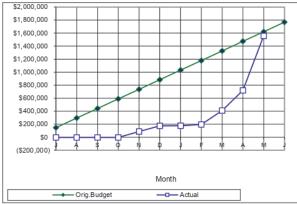

32,501 \$1,688,628 \$1,885,112 \$1,825,852

\$2,229,000



#### Balonne Shire Council as at 25 May 2020 Capital Expenditure

410 - 4933 Roads

| 110 1000 | 7110000     |             |
|----------|-------------|-------------|
| Month    | Orig.Budget | Actual      |
| J        | \$147,301   | (\$3,106)   |
| Α        | \$294,602   | (\$3,106)   |
| S        | \$441,903   | (\$3,106)   |
| 0        | \$589,204   | (\$3,106)   |
| N        | \$736,505   | \$89,179    |
| D        | \$883,806   | \$175,048   |
| J        | \$1,031,107 | \$177,991   |
| F        | \$1,178,408 | \$197,664   |
| M        | \$1,325,709 | \$409,818   |
| Α        | \$1,473,010 | \$719,641   |
| M        | \$1,620,311 | \$1,556,109 |
| J        | \$1,767,612 |             |
|          |             |             |



415 - 4933 Streets

| Month | Budget    | Actual      |
|-------|-----------|-------------|
|       | \$0.00    | \$1,706,108 |
| J     | \$67,750  | \$0         |
| Α     | \$135,500 | \$0         |
| S     | \$203,250 | \$12,040    |
| O     | \$271,000 | \$90,900    |
| N     | \$338,750 | \$113,075   |
| D     | \$406,500 | \$124,011   |
| J     | \$474,250 | \$135,424   |
| F     | \$542,000 | \$155,225   |
| M     | \$609,750 | \$204,192   |
| Α     | \$677,500 | \$207,956   |
| M     | \$745,250 | \$600,365   |
| J     | \$813,000 |             |



5410-2227-1000 St George Riverwater Maintenance/Operations

| 5410-2227-1000 | St George Riverwate | r Maintenance/C |
|----------------|---------------------|-----------------|
| Month          | Budget              | Actual