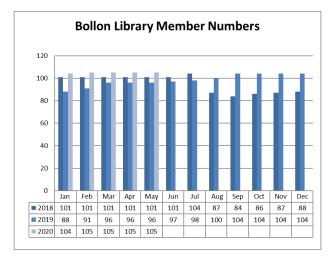

# (OCEO) OFFICE OF THE CEO

| ITEM  | TITLE                                                  | SUB HEADING                                                                                         | PAGE |
|-------|--------------------------------------------------------|-----------------------------------------------------------------------------------------------------|------|
| OCEO1 | DONATION REQUEST -<br>YOUTH CAR<br>RESTORATION PROJECT | St George Blue Light Association have requested a donation towards a youth car restoration project. | 4    |
| OCEO2 | REGIONAL TOURISM<br>ORGANISATION (RTO)<br>MEMBERSHIP   |                                                                                                     | 25   |