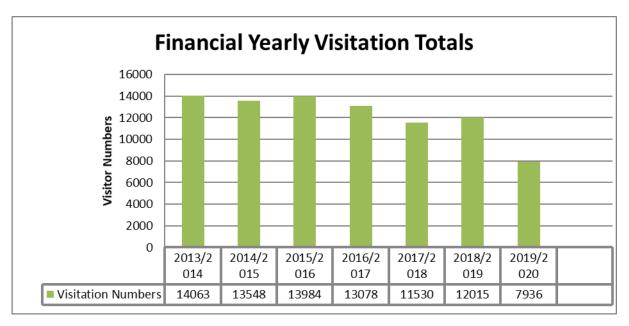

ou card and a slideshow of volunteer
  photos were posted to the St George & Surrounds Facebook page to showcase our local volunteers

#### **Shire Tourism Statistics - May 2020**

#### St George Visitor Information Centre

There were 0 visitors due to the centre being closed to the public. There were 1407 visitors through the centre in May 2019.

The VIC also received 21 tourism related phone enquiries, 3 Information Packs were sent out and 7 email/internet tourism related enquiries were made during May.

#### Visitor Numbers through Balonne Shire Visitor Information Centre



#### Dirranbandi RTC

There were 0 visitors recorded for May 2020 through the Dirranbandi Rural Transaction Centre (RTC). There were 380 visitors through the centre in May 2019.

#### Dirranbandi Visitors 2020







#### **Attachments**

Nil

Matthew Magin

**Chief Executive Officer** 



#### OFFICER REPORT

TO: Council

SUBJECT: Monthly Report - Dirranbandi Business Improvement Scheme(s)

**DATE:** 09.06.20

AGENDA REF: IOCEO4

**AUTHOR:** Kerryn Suttor - Project Officer

#### **Sub-Heading**

Monthly Report - Dirranbandi Business Improvement Scheme(s)

#### **Dirranbandi Business Improvement Scheme**

#### Summary

- The place offers have been signed off by the CEO (according to the Council motion on 24/5/2020)
- There was an assessment panel appointed for each Scheme with an independent expert on each panel
- Vendor Panel multi-party evaluation method was used according to the scheme selection criteria
- Stream 1 External Façade / Internal Improvements a total of 17 applications received
- Strea