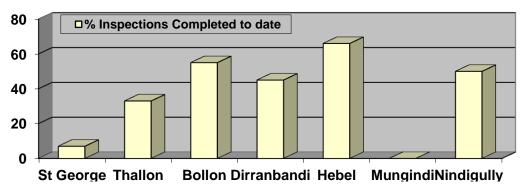

| Monthly Information Report                                                            | 243  |
| IIFS2 | DEPARTMENT OF INFRASTRUCTURE SERVICE'S MONTHLY REPORT | From the Department of Infrastructure Services - reporting for the month of May 2020. | 249  |



#### OFFICER REPORT

TO: Council

SUBJECT: Monthly Report

**DATE:** 08.06.20

AGENDA REF: IIFS1

**AUTHOR:** Ben Gardiner - Safety Advisor

#### **Sub-Heading**

Monthly Information Report

#### **Worksite Hazard Inspections**

Hazard Inspections are continuing throughout the ongoing COVID pandemic.

There is a month remaining in the current hazard inspection reporting period. Graph 1 below show inspections that have been completed per township for the reporting period.

Graph 1 – Hazard Inspections Completed per Town



Graph 2 details inspections that have been completed for the current inspection period per Department

Graph 2 – Hazard Inspections Completed per Department



#### **Injury Summary**

There have been two minor work incidents during the month of May 2020.

#### **Safety Inductions, Training & Information Sessions**

Majority of the Workplace Health & Safety training has been delayed due to COVID 19 restrictions. However, two Workplace Health & Safety Inductions have been completed for the reporting period. On-line and/or remote learning and training solutions are being pursued where available.

#### Take 5 and Toolbox Talks

This graph shows the number of Take 5's that have NOT been completed in total and per each Directorate. A spreadsheet is sent out to Directors indicating which staff