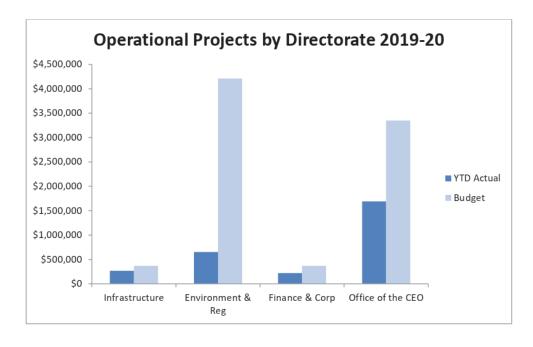

|                                                                                             |
|                                                                  | TOTAL                                                                                                                                                                                                                                |                                                                                                                                                                                              | 23,239.20                                                                                   |

#### **INFORMATION GRAPHS**









|            |           |