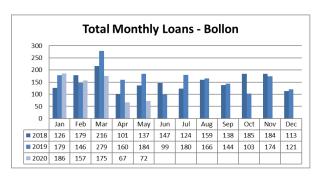

| 145  |
| IOCEO3 | TOURISM SERVICES MONTHLY REPORT                             | Balonne Shire Tourism Report for May 2020 as supplied by the Manager Tourism.                     | 163  |
| IOCEO4 | MONTHLY REPORT - DIRRANBANDI BUSINESS IMPROVEMENT SCHEME(S) | Monthly Report - Dirranbandi Business Improvement Scheme(s)                                       | 169  |



## OFFICER REPORT

TO: Council

SUBJECT: Monthly Report - Communities & Libraries

**DATE:** 08.06.20

AGENDA REF: IOCEO1

**AUTHOR:** Dani Kinnear - Community Development Officer

## **Sub-Heading**

The Community & Libraries Report for the month of May 2020 is presented for Council's information

## **Community and Libraries**

## **Library Services**

## **Total Monthly loans**











## **Total Monthly Membership**











## Total of E-resources usage for the Balonne Shire 2019-20 Q2

| Number of eAudiobooks loaned            | 835  |
|-----------------------------------------|------|
| Number of eBooks loaned                 | 267  |
| Number of electonic services downloaded | 164  |
| Total E-resources                       | 1266 |
| Individual service totals               |      |

Bolinda eAudio 814

| Bolinda eBook       | 128 |
|---------------------|-----|
| OverDrive eAudio    | 21  |
| OverDrive eBook     | 139 |
| Freegal – Downloads | 0   |
| Freegal – Streaming | 0   |
| RB Digital          | 164 |

## Community Grants and Assistance – as at 31 May 2020

As at 31 May 2020 Council has approved a total of 22 requests for assistance through the