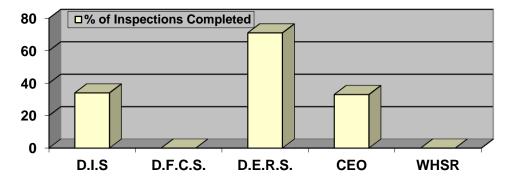

ONTHLY REPORT | From the Department of Infrastructure Services - reporting for the month of May 2020. | 249  |



#### OFFICER REPORT

TO: Council

SUBJECT: Monthly Report

**DATE:** 08.06.20

AGENDA REF: IIFS1

**AUTHOR:** Ben Gardiner - Safety Advisor

#### **Sub-Heading**

Monthly Information Report

#### **Worksite Hazard Inspections**

Hazard Inspections are continuing throughout the ongoing COVID pandemic.

There is a month remaining in the current hazard inspection reporting period. Graph 1 below show inspections that have been completed per township for the reporting period.

Graph 1 – Hazard Inspections Completed per Town



Graph 2 details inspections that have been completed for the current inspection period per Department

Graph 2 – Hazard Inspections Completed per Department



#### **Injury Summary**

There have been two minor work incidents during the month of May 2020.

#### **Safety Inductions, Training & Information Sessions**

Majority of the Workplace Health & Safety training has been delayed due to COVID 19 restrictions. However, two Workplace Health & Safety Inductions have been completed for the reporting period. On-line and/or remote learning and training solutions are being pursued where available.

#### Take 5 and Toolbox Talks

This graph shows the number of Take 5's that have NOT been completed in total and per each Directorate. A spreadsheet is sent out to Directors indicating which staff have completed their Take 5's and who needs to catch up.



#### COVID 19

Restrictions are still in place. Staff are adapting with the changing requirement an