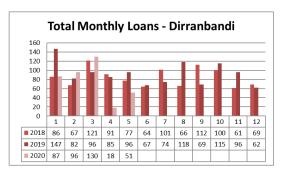

| 145  |
| IOCEO3 | TOURISM SERVICES MONTHLY REPORT                             | Balonne Shire Tourism Report for May 2020 as supplied by the Manager Tourism.                     | 163  |
| IOCEO4 | MONTHLY REPORT - DIRRANBANDI BUSINESS IMPROVEMENT SCHEME(S) | Monthly Report - Dirranbandi Business Improvement Scheme(s)                                       | 169  |



## OFFICER REPORT

TO: Council

SUBJECT: Monthly Report - Communities & Libraries

**DATE:** 08.06.20

AGENDA REF: IOCEO1

**AUTHOR:** Dani Kinnear - Community Development Officer

## **Sub-Heading**

The Community & Libraries Report for the month of May 2020 is presented for Council's information

## **Community and Libraries**

## **Library Services**

## **Total Monthly loans**











## **Total Monthly Membership**











## Total of E-resources usage for the Balonne Shire 2019-20 Q2

| Number of eAudiobooks loaned            | 835  |
|-----------------------------------------|------|
| Number of eBooks loaned                 | 267  |
| Number of electonic services downloaded | 164  |
| Total E-resources                       | 1266 |
| Individual service totals               |      |

Bolinda eAudio 814

| Bolinda eBook       | 128 |
|---------------------|-----|
| OverDrive eAudio    | 21  |
| OverDrive eBook     | 139 |
| Freegal – Downloads | 0   |
| Freegal – Streaming | 0   |
| RB Digital          | 164 |

## Community Grants and Assistance – as at 31 May 2020

As at 31 May 2020 Council has approved a total of 22 requests for assistance through the Co