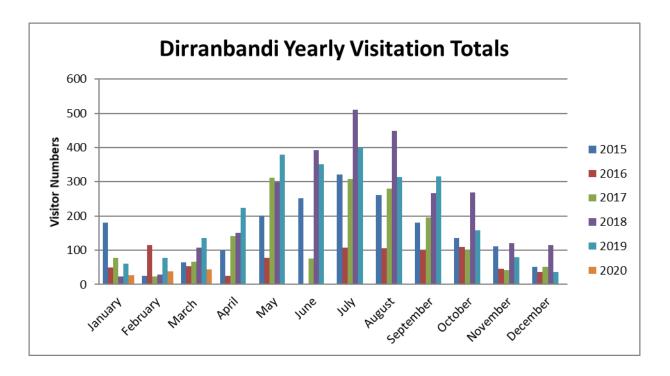

you card and a slideshow of volunteer
  photos were posted to the St George & Surrounds Facebook page to showcase our local volunteers

#### **Shire Tourism Statistics - May 2020**

#### St George Visitor Information Centre

There were 0 visitors due to the centre being closed to the public. There were 1407 visitors through the centre in May 2019.

The VIC also received 21 tourism related phone enquiries, 3 Information Packs were sent out and 7 email/internet tourism related enquiries were made during May.

#### Visitor Numbers through Balonne Shire Visitor Information Centre



#### Dirranbandi RTC

There were 0 visitors recorded for May 2020 through the Dirranbandi Rural Transaction Centre (RTC). There were 380 visitors through the centre in May 2019.

#### Dirranbandi Visitors 2020







#### **Attachments**

Nil

Matthew Magin

**Chief Executive Officer** 



#### OFFICER REPORT

TO: Council

SUBJECT: Monthly Report - Dirranbandi Business Improvement Scheme(s)

**DATE:** 09.06.20

AGENDA REF: IOCEO4

**AUTHOR:** Kerryn Suttor - Project Officer

#### **Sub-Heading**

Monthly Report - Dirranbandi Business Improvement Scheme(s)

#### **Dirranbandi Business Improvement Scheme**

#### Summary

- The place offers have been signed off by the CEO (according to the Council motion on 24/5/2020)
- There was an assessment panel appointed for each Scheme with an independent expert on each panel
- Vendor Panel multi-party evaluation method was used according to the scheme selection criteria
- Stream 1 External Façade / Internal Improvements a total of 17 applications received
- Str