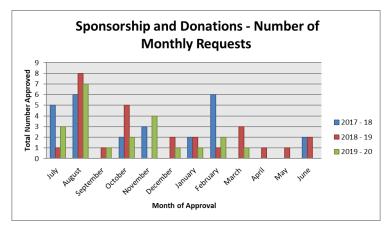

## **Financial and Resource Implications**

St George Blue Light Association is requesting \$5000 to support the youth car restoration project.

There is \$2,420 remaining in the Community grants and assistance fund and \$5,000 in the youth council fund.

Council **does not** have sufficient funding to fund the entire \$5,000 from the community grants and assistance program, therefore Council would have to allocate funding from both the community grants and assistance program and the youth council program. However due to the requested items being ineligible for funding, an exemption to the policy would have to be made. With COVID -19, and the suspension of all events, there is no more sponsorship requests for this financial year.