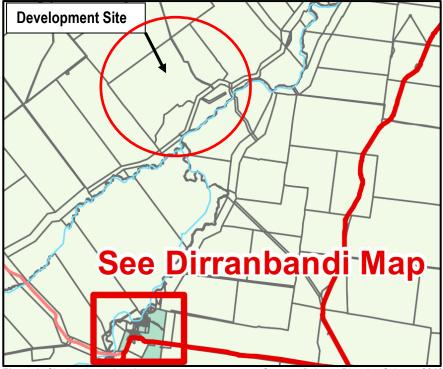

north-east of the township of Dirranbandi.

The site is relatively flat with slight rises towards the north-east corner to site. Lot 1 has a total land area 5,890ha consisting of 4 distinct portions of land. Openbah Road (traverses north –south) on the northern portion of Lot 1 and Narline Road separates the lot with the smaller two portions located south of Narline Road. The Balonne River and Culgora River border Lot 1 southern portion of land to the south.

Lot 2 has a total land area of 795.66 consist of two portions with the larger portion being located north of the Narline Road and a smaller irregular shaped portion(portion proposed to be removed from Lot 2) being located within the southern portion of Lot 1.



Figure 2: Aerial view – Development site

Source: Application materials



Figure 3: Site locality and zoning

Source: Balonne Planning Scheme 2019

Both land parcels are used for agricultural purposes. Lot 2 has been developed for irrigation purposes and Lot 1 is used for grazing land, dryland cropping. Existing dwellings and associated outbuildings are located within the irregular shaped portion of Lot 2 and the southern portion of Lot 1.

Due to the layout of the subject site there are multiple access points to Lot 1 and 2 from Openbah Road and Narline Road.

Lot 1 is connected to onsite water and sewerage supplies. Lot 2 is currently not connected to power and telecommunications supply and no onsite sewerage supply. Lot 2 is supplied with onsite water supply.

The development site is surrounded by other rural land holdings used for agricultural purposes.

#