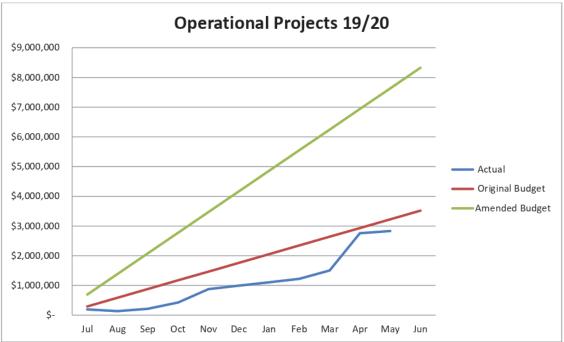

the monthly Financial Management Report for the period ending 25 May 2020, as attached, be received and noted.

Michelle Clarke

**Director Finance & Corporate Services** 

# Financial Management Report

Period Ending 25 May 2020



# **Table of Contents**

| Projects Actuals vs Budget Graphs                | 2  |
|--------------------------------------------------|----|
| Projects Actuals vs Budget Significant Variances | 3  |
| Statement of Comprehensive Income & Commentary   | 5  |
| Operating Statement                              | 8  |
| Statement of Financial Position & Commentary     | 9  |
| Statement of Cash Flows                          | 11 |
| Key Performance Indicators                       | 12 |



# CAPITAL AND OPERATIONAL PROJECTS ACTUALS VS BUDGET As at 25 May 2020





Refer to Capital and Operation Projects Report located in the Finance Information Reports Section for additional project information.

### Projects Actuals vs Budget Graphs Significant Variance

To assist with explaining the gap between the Actuals and Budget lines in the Projects Actuals vs Budget Graphs a listing of projects that have significant variances between the year to date actuals and current amended budget has been provided below. It is important to note that majority of the identified projects are grant funded. This is not a complete list of all projects for 2019/20 just the projects with significant variances, refer to the Capital and Operational Projects Report contained in the Finance Information Report for the full project report.

|                       |         |