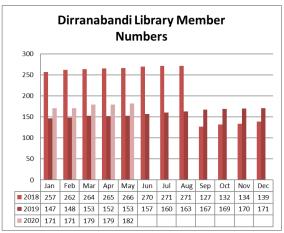

145  |
| IOCEO3 | TOURISM SERVICES MONTHLY REPORT                             | Balonne Shire Tourism Report for May 2020 as supplied by the Manager Tourism.                     | 163  |
| IOCEO4 | MONTHLY REPORT - DIRRANBANDI BUSINESS IMPROVEMENT SCHEME(S) | Monthly Report - Dirranbandi Business Improvement Scheme(s)                                       | 169  |



## OFFICER REPORT

TO: Council

SUBJECT: Monthly Report - Communities & Libraries

**DATE:** 08.06.20

AGENDA REF: IOCEO1

**AUTHOR:** Dani Kinnear - Community Development Officer

## **Sub-Heading**

The Community & Libraries Report for the month of May 2020 is presented for Council's information

## **Community and Libraries**

## **Library Services**

## **Total Monthly loans**











## **Total Monthly Membership**











## Total of E-resources usage for the Balonne Shire 2019-20 Q2

| Number of eAudiobooks loaned            | 835  |
|-----------------------------------------|------|
| Number of eBooks loaned                 | 267  |
| Number of electonic services downloaded | 164  |
| Total E-resources                       | 1266 |
| Individual service totals               |      |

Bolinda eAudio 814

| Bolinda eBook       | 128 |
|---------------------|-----|
| OverDrive eAudio    | 21  |
| OverDrive eBook     | 139 |
| Freegal – Downloads | 0   |
| Freegal – Streaming | 0   |
| RB Digital          | 164 |

## Community Grants and Assistance – as at 31 May 2020

As at 31 May 2020 Council has approved a total of 22 requests for assistance through the Community Grants and Assistance program total