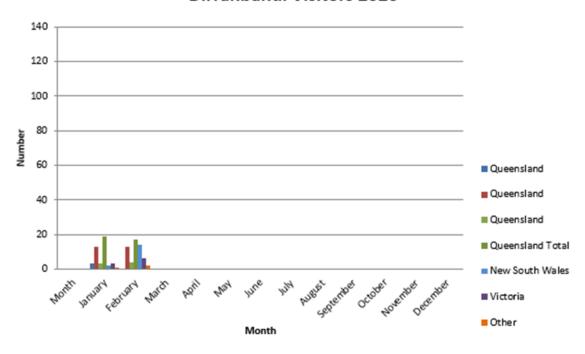

nk you card and a slideshow of volunteer
  photos were posted to the St George & Surrounds Facebook page to showcase our local volunteers

#### **Shire Tourism Statistics - May 2020**

#### St George Visitor Information Centre

There were 0 visitors due to the centre being closed to the public. There were 1407 visitors through the centre in May 2019.

The VIC also received 21 tourism related phone enquiries, 3 Information Packs were sent out and 7 email/internet tourism related enquiries were made during May.

#### Visitor Numbers through Balonne Shire Visitor Information Centre



#### Dirranbandi RTC

There were 0 visitors recorded for May 2020 through the Dirranbandi Rural Transaction Centre (RTC). There were 380 visitors through the centre in May 2019.

#### Dirranbandi Visitors 2020







#### **Attachments**

Nil

Matthew Magin

**Chief Executive Officer** 



#### OFFICER REPORT

TO: Council

SUBJECT: Monthly Report - Dirranbandi Business Improvement Scheme(s)

**DATE:** 09.06.20

AGENDA REF: IOCEO4

**AUTHOR:** Kerryn Suttor - Project Officer

#### **Sub-Heading**

Monthly Report - Dirranbandi Business Improvement Scheme(s)

#### **Dirranbandi Business Improvement Scheme**

#### Summary

- The place offers have been signed off by the CEO (according to the Council motion on 24/5/2020)
- There was an assessment panel appointed for each Scheme with an independent expert on each panel
- Vendor Panel multi-party evaluation method was used according to the scheme selection criteria
- Stream 1 External Façade / Internal Improvements a total of 17 applications received
- S