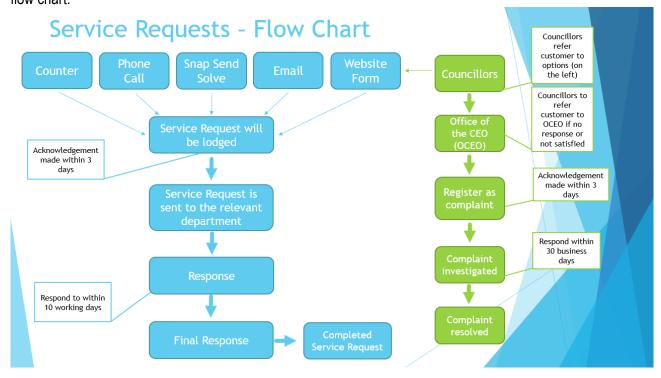

| 105      | 265   | 276   | 161 |      |
| Completed on Time   | 41      | 71       | 208   | 245   | 114 |      |
| Completed Late      | 10      | 6        | 15    | 11    | 10  |      |
| Pending & Overdue   | 2       | 28       | 42    | 20    | 37  |      |
| % completed on time | 77%     | 68%      | 78%   | 89%   | 71% |      |
| % Completed overall | 96%     | 74%      | 84%   | 92%   | 77% |      |
| Target              | 85%     | 85%      | 85%   | 85%   | 85% | 85%  |
|                     |         |          |       |       |     |      |



A new customer service charter has now been completed and is available on council's website and has been circulated to all staff and councillors. The new customer service charter is attached and includes the following flow chart.



## Other key projects/meetings

**Disaster Management** – Work from Home Management Directive and Risk Assessment Process was implemented in response to COVID-19. Attended LDMG meeting, Meeting with QRA and EMQ, as required.

**Risk module** – Workshops held with Departments to review operational risks. Finalising project on Risk associated with studies and preparing recommendations.

**Operational Plan** – Is currently being prepared and was introduced to Councillors at a workshop on 4 June. This will be adopted at the Budget meeting 25 June.

## **Attachments**

1. Customer Service Charter <u>J</u>

Michelle Clarke

<u>Director Finance & Corporate Services</u>





# **Customer Service Charter**

This Customer Service Charter outlines our commitment to you and the standards you can exp