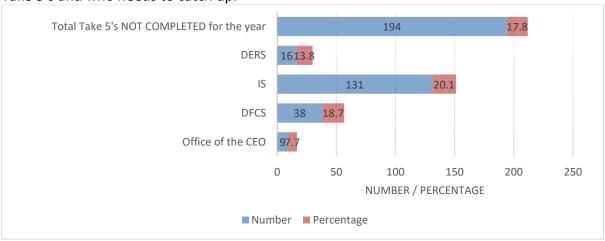

the current inspection period per Department

Graph 2 – Hazard Inspections Completed per Department



#### **Injury Summary**

There have been two minor work incidents during the month of May 2020.

#### **Safety Inductions, Training & Information Sessions**

Majority of the Workplace Health & Safety training has been delayed due to COVID 19 restrictions. However, two Workplace Health & Safety Inductions have been completed for the reporting period. On-line and/or remote learning and training solutions are being pursued where available.

#### Take 5 and Toolbox Talks

This graph shows the number of Take 5's that have NOT been completed in total and per each Directorate. A spreadsheet is sent out to Directors indicating which staff have completed their Take 5's and who needs to catch up.



#### COVID 19

Restrictions are still in place. Staff are adapting with the changing requirement and regulations. The following measures are continuing.

- Risk Assessments of Council Work Areas, highlighting the risk to individual work areas.
- A Contractor Screening checklist for external Contractors has been developed. This is to be completed by contractors before arriving in the Shire.
- Working from Home guidelines to ensure staff are working safely from home.
- A Staff Travel Risk Assessment, for staff that travel in or out of the shire. This is required to be completed prior to this travel to ensure the risk of travel to the organisation is acceptable.

### **Calibrations, Inspections and Testing**

Electrical Test and Tag is currently being undertaken in several areas and locatio