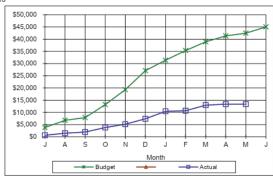

| \$1,958         |  |  |  |  |  |
| 0              | \$13,211              | \$3,775         |  |  |  |  |  |
| N              | \$19,307              | \$5,154         |  |  |  |  |  |
| D              | \$27,089              | \$7,374         |  |  |  |  |  |
| J              | \$31,345              | \$10,451        |  |  |  |  |  |
| F              | \$35,327              | \$10,671        |  |  |  |  |  |
| M              | \$38,925              | \$12,965        |  |  |  |  |  |
| A              | \$41,311              | \$13,384        |  |  |  |  |  |
| M              | \$42,438              | \$13,384        |  |  |  |  |  |
| J              | \$45,000              |                 |  |  |  |  |  |
|                |                       |                 |  |  |  |  |  |



5410-2227-7000 St George Bore Maintenance/Operations

| Budget   | Actual                                                                                                                          |
|----------|---------------------------------------------------------------------------------------------------------------------------------|
| \$9,605  | \$6,891                                                                                                                         |
| \$23,260 | \$11,711                                                                                                                        |
| \$25,992 | \$19,119                                                                                                                        |
| \$28,395 | \$32,782