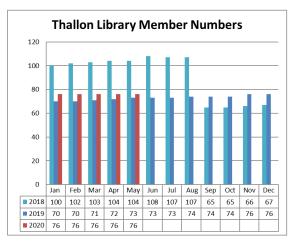

| IOCEO3 | TOURISM SERVICES MONTHLY REPORT                             | Balonne Shire Tourism Report for May 2020 as supplied by the Manager Tourism.                     | 163  |
| IOCEO4 | MONTHLY REPORT - DIRRANBANDI BUSINESS IMPROVEMENT SCHEME(S) | Monthly Report - Dirranbandi Business Improvement Scheme(s)                                       | 169  |



## OFFICER REPORT

TO: Council

SUBJECT: Monthly Report - Communities & Libraries

**DATE:** 08.06.20

AGENDA REF: IOCEO1

**AUTHOR:** Dani Kinnear - Community Development Officer

## **Sub-Heading**

The Community & Libraries Report for the month of May 2020 is presented for Council's information

## **Community and Libraries**

## **Library Services**

## **Total Monthly loans**











## **Total Monthly Membership**











## Total of E-resources usage for the Balonne Shire 2019-20 Q2

| Number of eAudiobooks loaned            | 835  |
|-----------------------------------------|------|
| Number of eBooks loaned                 | 267  |
| Number of electonic services downloaded | 164  |
| Total E-resources                       | 1266 |
| Individual service totals               |      |

Bolinda eAudio 814

| Bolinda eBook       | 128 |
|---------------------|-----|
| OverDrive eAudio    | 21  |
| OverDrive eBook     | 139 |
| Freegal – Downloads | 0   |
| Freegal – Streaming | 0   |
| RB Digital          | 164 |

## Community Grants and Assistance – as at 31 May 2020

As at 31 May 2020 Council has approved a total of 22 requests for assistance through the Community Grants and Assistance program totalling *