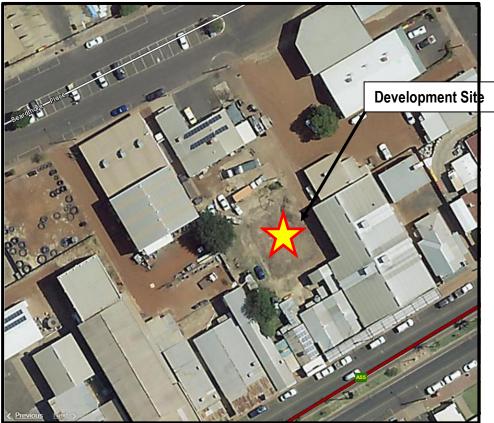

oining and surrounding the site are commercial in nature, including the applicant's business being Maranoa Mechanical directly adjoining the west, an agricultural/engineer supplies immediately to the south and retail stores immediately adjoining to the north and east.

An access easement burdens the lot on the northern boundary which provides access to adjoining lots to the east fronting Victoria Street. The access easement also serves as the access and driveway into subject land from Beardmore Place which is bitumen sealed with kerb and channel.

All reticulated services, including water, sewerage and electricity, are available to the site. Council's sewer main traverses the lot on the north west boundary and a combined drain traverses the lot on the southern corner of the subject land.



Figure 1: Site Locality





Figure 2: Zoning Map: Centre Zone

Source: Balonne Shire Online Mapping

#### **ASSESSMENT**

The proposal constitutes a material change of use as defined in the Planning Act 2016 (being the start of a new use of the premises).

The proposed use is defined as "Low-impact Industry" in the *Balonne Shire Planning Scheme* 2019 (the Planning Scheme):

#### **Low-impact Industry** means:

Premises used for industrial activities that include the manufacturing, producing, processing, repairing, altering, recycling, storing, distributing, transferring or treating of products and have one or more of the following attributes:

negligible impacts on sensitive land uses due to offsite emissions including aerosol, fume, particle, smoke, odour and noise

minimal traffic ge