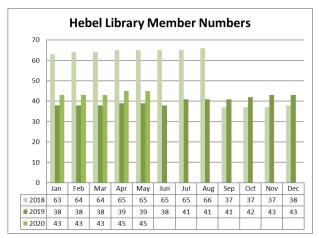

5  |
| IOCEO3 | TOURISM SERVICES MONTHLY REPORT                             | Balonne Shire Tourism Report for May 2020 as supplied by the Manager Tourism.                     | 163  |
| IOCEO4 | MONTHLY REPORT - DIRRANBANDI BUSINESS IMPROVEMENT SCHEME(S) | Monthly Report - Dirranbandi Business Improvement Scheme(s)                                       | 169  |



## OFFICER REPORT

TO: Council

SUBJECT: Monthly Report - Communities & Libraries

**DATE:** 08.06.20

AGENDA REF: IOCEO1

**AUTHOR:** Dani Kinnear - Community Development Officer

## **Sub-Heading**

The Community & Libraries Report for the month of May 2020 is presented for Council's information

## **Community and Libraries**

## **Library Services**

## **Total Monthly loans**











## **Total Monthly Membership**











## Total of E-resources usage for the Balonne Shire 2019-20 Q2

| Number of eAudiobooks loaned            | 835  |
|-----------------------------------------|------|
| Number of eBooks loaned                 | 267  |
| Number of electonic services downloaded | 164  |
| Total E-resources                       | 1266 |
| Individual service totals               |      |

Bolinda eAudio 814

| Bolinda eBook       | 128 |
|---------------------|-----|
| OverDrive eAudio    | 21  |
| OverDrive eBook     | 139 |
| Freegal – Downloads | 0   |
| Freegal – Streaming | 0   |
| RB Digital          | 164 |

## Community Grants and Assistance – as at 31 May 2020

As at 31 May 2020 Council has approved a total of 22 requests for assistance through the Community Grants and Assistance program totalli