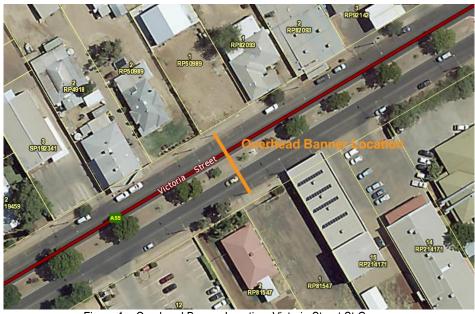

Council have had a request by the landholder of Lot 1 RP50989 to remove the overhead banner structure from Victoria Street. It is recommended that the structure remain for future use for community events.

# **Background**

The overhead banner was previously used to for events and festivals in St George. However, the location has not been utilised in recent years. Council officers were approached about removal of the structure by an adjacent landholder. Officers from the communities and tourism area of Council express a desire to reutilise the location for future events.

Council officers have inspected the location and have requested advise from the Department of Transport and Main Roads (TMR). To utilise the structure Council is required to apply for a road corridor permit through TMR.



Figure 1 - Overhead Banner Location, Victoria Street St George

# **Link to Corporate Plan**

| Key Foundation Area | Key Program Area                                        |
|---------------------|---------------------------------------------------------|
| Community           | Vibrant creative arts, music, local history and culture |

# **Consultation (internal/external)**

Manager Water, Sewerage and Towns Asset and GIS Coordinator Town Senior Supervisor Office of the Chief Executive Officer (Tourism and Communities) Department of Transport and Main Roads

# **Legal Implications**

Nil

# Risk Implications

Community Service - Inability to achieve Council's vision and mission to deliver community services and meet current and future needs.

# **Policy Implications**

Nil

# **Financ