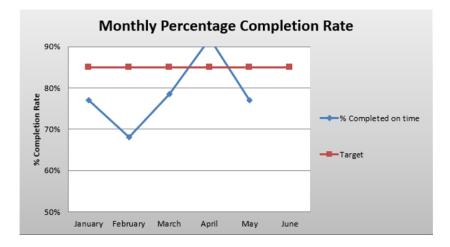

equired target of 92%. 1 compliment was recorded for May.

|                     | January | February | March | April | May | June |
|---------------------|---------|----------|-------|-------|-----|------|
| Total Documents     | 53      | 105      | 265   | 276   | 161 |      |
| Completed on Time   | 41      | 71       | 208   | 245   | 114 |      |
| Completed Late      | 10      | 6        | 15    | 11    | 10  |      |
| Pending & Overdue   | 2       | 28       | 42    | 20    | 37  |      |
| % completed on time | 77%     | 68%      | 78%   | 89%   | 71% |      |
| % Completed overall | 96%     | 74%      | 84%   | 92%   | 77% |      |
| Target              | 85%     | 85%      | 85%   | 85%   | 85% | 85%  |
|                     |         |          |       |       |     |      |



A new customer service charter has now been completed and is available on council's website and has been circulated to all staff and councillors. The new customer service charter is attached and includes the following flow chart.



## Other key projects/meetings

**Disaster Management** – Work from Home Management Directive and Risk Assessment Process was implemented in response to COVID-19. Attended LDMG meeting, Meeting with QRA and EMQ, as required.

**Risk module** – Workshops held with Departments to review operational risks. Finalising project on Risk associated with studies and preparing recommendations.

**Operational Plan** – Is currently being prepared and was introduced to Councillors at a workshop on 4 June. This will be adopted at the Budget meeting 25 June.

## **Attachmen