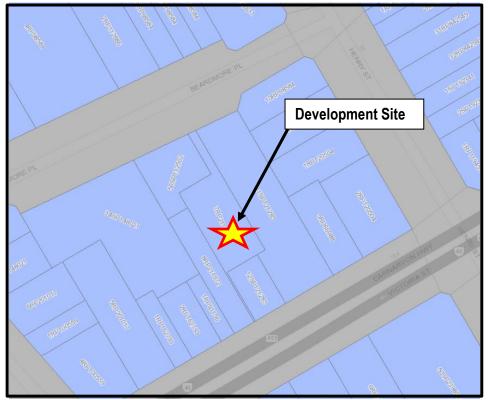

te are commercial in nature, including the applicant's business being Maranoa Mechanical directly adjoining the west, an agricultural/engineer supplies immediately to the south and retail stores immediately adjoining to the north and east.

An access easement burdens the lot on the northern boundary which provides access to adjoining lots to the east fronting Victoria Street. The access easement also serves as the access and driveway into subject land from Beardmore Place which is bitumen sealed with kerb and channel.

All reticulated services, including water, sewerage and electricity, are available to the site. Council's sewer main traverses the lot on the north west boundary and a combined drain traverses the lot on the southern corner of the subject land.



Figure 1: Site Locality





Figure 2: Zoning Map: Centre Zone

Source: Balonne Shire Online Mapping

#### **ASSESSMENT**

The proposal constitutes a material change of use as defined in the Planning Act 2016 (being the start of a new use of the premises).

The proposed use is defined as "Low-impact Industry" in the *Balonne Shire Planning Scheme* 2019 (the Planning Scheme):

#### **Low-impact Industry** means:

Premises used for industrial activities that include the manufacturing, producing, processing, repairing, altering, recycling, storing, distributing, transferring or treating of products and have one or more of the following attributes:

negligible impacts on sensitive land uses due to offsite emissions including aerosol, fume, particle, smoke, odour and noise

minimal traffic generation and heavy-vehicle us