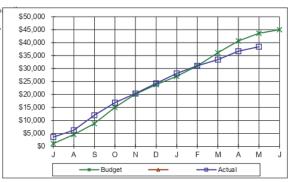

| \$112,304 | \$196,780 |
| M                                               | \$136,508 | \$219,779 |
| A                                               | \$155,807 | \$229,148 |
| M                                               | \$170,815 | \$232,807 |
| J                                               | \$190,000 |           |
|                                                 |           |           |





0615-2227- Cemetery Maintenance/Operations



\$80,000



0625-2227- Public Conveniences Maintenance/Op-Budget Actual Month J \$1,090 \$3,600 \$4,592 \$6,240 S \$8,839 \$12,058 \$15,065 \$16,876 0 Ν \$20,166 \$20,408 D \$23.837 \$24,320 J \$27,026 \$28,148 \$31,035 \$31,106 Μ \$36,140 \$33,468 Α \$40,687 \$36,721 \$43,633 \$38,429 \$45,000



0635-2214- Natural Environment - Maintenance/Op Month Budget Actual J \$5,116 \$5,766 \$9,661 S \$7,537 \$14,961 \$10,165 \$20,665 0 \$14,227 \$23,963 D \$18,359 \$29,421 \$21,642 \$30,608 J \$24,050 \$33,114 \$27,115 \$35,601 M \$30,189 \$36,130 Α \$36,194 \$36,709

\$40,000

J



| 0640-2227- Health Inspection - Maintenance/Open |           |          |
|-------------------------------------------------|-----------|----------|
| Month                                           | Budget    | Actual   |
| J                                               | \$9,583   | \$7,304  |
| A                                               | \$19,167  | \$13,279 |
| S                                               | \$28,750  | \$27,940 |
| 0                                               | \$38,333  | \