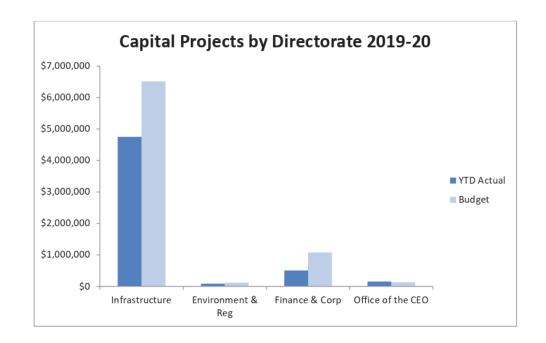

|                                                                                             |
|                                                                  | TOTAL                                                                                                                                                                                                                                |                                                                                                                                                                                              | 23,239.20                                                                                   |

#### **INFORMATION GRAPHS**









|            |           |