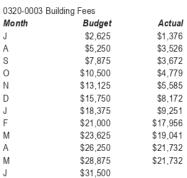

/Operation |
|----------|-------------------------|----------------|
| Month    | Budget                  | Actual         |
| J        | \$7,083                 | \$102          |
| Α        | \$14,167                | \$102          |
| S        | \$21,250                | \$10,417       |
| 0        | \$28,333                | \$12,038       |
| N        | \$35,417                | \$17,208       |
| D        | \$42,500                | \$17,432       |
| J        | \$49,583                | \$22,599       |
| F        | \$56,667                | \$23,234       |
| M        | \$63,750                | \$26,477       |
| Α        | \$70,833                | \$26,547       |
| M        | \$77,917                | \$26,614       |
| J        | \$85,000                |                |







0320-2227- Building/Plumbing Development Mtce/O Month Budget Actual \$7,500 \$2,144 J \$15,000 \$5,349 Α S \$22,500 \$9,073 0 \$30,000 \$10.954 \$37,500 \$14,895 Ν \$45,000 \$18,360 J \$52,500 \$19,062 \$60,000 \$23,462 \$67,500 \$48,085 \$75,000 \$51.953 Α \$82,500 \$53,595 M \$90,000



Month Budget Actual J \$14,588 \$23,546 \$33,424 S \$47,865 0 \$71,429 Ν \$89,818 D

0355-2227- Visitor Services Mtce/Operations





| 405-0003     | Works Administration - Re | venue     |
|--------------|---------------------------|-----------|
| <u>Month</u> | Budget Actual             |           |
| J            | \$79,167                  | \$45,398  |
| Α            | \$158,333                 | \$111,203 |
| S            | \$237,500                 | \$181,884 |
| 0            | \$316,667