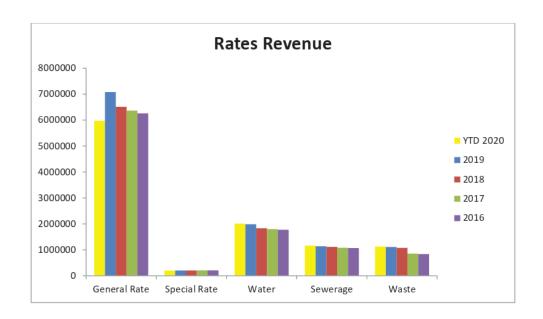

|                                                                                             |
|                                                                  | TOTAL                                                                                                                                                                                                                                |                                                                                                                                                                                              | 23,239.20                                                                                   |

#### **INFORMATION GRAPHS**









|            |           |