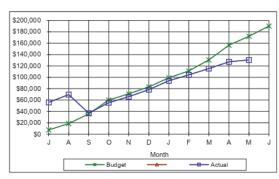

,223 |
| D     | \$10,557 | \$22,405 |
| J     | \$20,532 | \$32,107 |
| F     | \$21,470 | \$32,107 |
| M     | \$23,025 | \$32,603 |
| A     | \$36,491 | \$32,678 |
| M     | \$36,752 | \$32,678 |
| J     | \$45,000 |          |
|       |          |          |



5410-2227-4000 Dirranbandi Water Maintenance/Operations

| Month | Budget    | Actuals   |
|-------|-----------|-----------|
| J     | \$7,521   | \$56,031  |
| A     | \$18,779  | \$69,742  |
| S     | \$35,688  | \$37,103  |
| 0     | \$60,103  | \$55,253  |
| N     | \$70,995  | \$65,908  |
| D     | \$83,136  | \$78,455  |
| J     | \$99,196  | \$93,947  |
| F     | \$111,187 | \$104,393 |
| M     | \$130,643 | \$115,362 |
| A     | \$156,583 | \$127,261 |
| M     | \$172,054 | \$130,589 |
| J     | \$190,000 |           |



5410-2227-5000 Hehel Water Maintenance/Operations

| 5410-2227-5000 | Hebel Water Mainten | ance/Operation |
|----------------|---------------------|----------------|
| Month          | Budget              | Actual         |
| J              | \$0                 | \$218          |
| A              | \$0                 | \$636          |
| S              | \$0                 | \$1,236        |
| 0              | \$42                | \$3,668        |
| N              | \$42                | \$3,668        |
| D              | \$2,537             | \$3,668        |
| J              | \$2,665             | \$4,100        |
| F              | \$2,665             | \$4,115        |
| M              | \$3,432             | \$4,285        |
| A              | \$4,972             | \$5,272