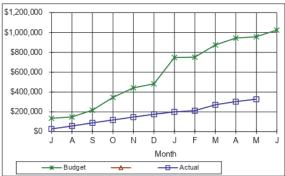

| \$781,716              | \$725,349 |
| Α           | \$945,098              | \$770,767 |
| M           | \$981,410              | \$868,174 |
| J           | \$1,025,000            |           |
|             |                        |           |



6430-2216- Landfill Maintenance

| Month | Budget      | Actual    |
|-------|-------------|-----------|
| J     | \$135,651   | \$28,241  |
| Α     | \$148,579   | \$57,539  |
| S     | \$217,201   | \$88,761  |
| 0     | \$346,584   | \$118,343 |
| N     | \$442,790   | \$147,744 |
| D     | \$482,774   | \$175,269 |
| J     | \$748,165   | \$200,671 |
| F     | \$751,084   | \$211,744 |
| M     | \$875,182   | \$272,211 |
| A     | \$944,291   | \$303,532 |
| M     | \$957,942   | \$328,338 |
| J     | \$1,025,000 |           |



0725-2214-RMPC Month Budget Actual \$54,546 \$78,157 \$174,791 \$283,398 S \$343,052 \$467,305 0 \$502,767 \$609,296 \$645,399 \$863,498 D \$982,020 \$829,243 \$993,800 \$1,084,730 \$1,338,210 \$1,308,533 Μ \$1,487,112 \$1,521,392 \$1,732,501 \$1,688,628 \$1,885,112 \$1,825,852

\$2,229,000



#### Balonne Shire Council as at 25 May 2020 Capital Expenditure

410 - 4933 Roads

| 110 1000 | 7110000     |             |
|----------|-------------|-------------|
| Month    | Orig.Budget | Actual      |
| J        | \$147,301   | (\$3,106)   |
| Α        | \$294,602   | (\$3,106)   |
| S        | \$441,903   | (\$3,106)   |
| 0        | \$589,204   | (\$3,106)   |
| N        | \$736,505   | \$89,179    |
| D        | \$883,806   | \$175,048   |
| J        | \$1,031,107 | \$177,991   |
| F