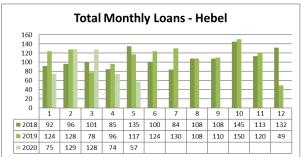

# (OCEO) OFFICE OF THE CEO

| ITEM  | TITLE                                                  | SUB HEADING                                                                                         | PAGE |
|-------|--------------------------------------------------------|-----------------------------------------------------------------------------------------------------|------|
| OCEO1 | DONATION REQUEST -<br>YOUTH CAR<br>RESTORATION PROJECT | St George Blue Light Association have requested a donation towards a youth car restoration project. | 4    |
| OCEO2 | REGIONAL TOURISM<br>ORGANISATION (RTO)<br>MEMBERSHIP   |                                                                                                     | 25   |