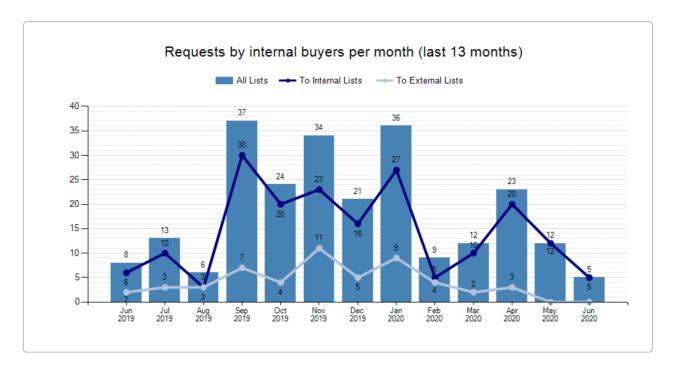

og cluster fence special rate scheme Round 2 closed and preparation of Annual Implementation Plan under way that will be included in Budget meeting 25 June
- QTC Loan extension paperwork due to arrive to ensure that Round 2 applicants can have a 20 year loan term
- Continuing to provide support to ERS for Murray Darling Basin Grant program for procurement for WDEF

- Assisting with procurement for the Dirranbandi Beautification scheme
- Assisting all departments to administer purchase orders with the changeover of financial systems
- The following graph indicates a decrease from the month of April that was due to the Business Mentoring Program and MDB WDEF projects. While the number is decreasing into May and June it will continue to climb by end of financial year. (Graph as at 5/6/2020)



### Service requests

A total of 161 documents were created in Magiq for service requests for May with 114 completed on time giving a 71% average completion rate. This is a decrease from previous results achieving more than the required target of 92%. 1 compliment was recorded for May.

|                     | January | February | March | April | May | June |
|---------------------|---------|----------|-------|-------|-----|------|
| Total Documents     | 53      | 105      | 265   | 276   | 161 |      |
| Completed on Time   | 41      | 71       | 208   | 245   | 114 |      |
| Completed Late      | 10      | 6        | 15    | 11    | 10  |      |
| Pending & Overdue   | 2       | 28       | 42    | 20    | 37  |      |
| % completed on time | 77%     | 68%      | 78%   | 89%   | 71% |