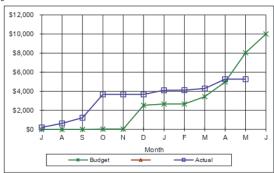

| Budget              | Actual         |
| J              | \$0                 | \$218          |
| A              | \$0                 | \$636          |
| S              | \$0                 | \$1,236        |
| 0              | \$42                | \$3,668        |
| N              | \$42                | \$3,668        |
| D              | \$2,537             | \$3,668        |
| J              | \$2,665             | \$4,100        |
| F              | \$2,665             | \$4,115        |
| M              | \$3,432             | \$4,285        |
| A              | \$4,972             | \$5,272        |
| M              | \$8,032             | \$5,272        |
| J              | \$10,000            |                |
|                |                     |                |



5410-2227-6000 Bollon Water Maintenance/Operations

| 0110-2221-0000 | Dollott Water Mainter | ranco operation |  |  |  |  |  |
|----------------|-----------------------|-----------------|--|--|--|--|--|
| Month          | h Budget              |                 |  |  |  |  |  |
| J              | \$3,807               | \$624           |  |  |  |  |  |
| A              | \$6,767               | \$1,458         |  |  |  |  |  |
| S              | \$7,849               | \$1,958         |  |  |  |  |  |
| 0              | \$13,211              | \$3,775         |  |  |  |  |  |
| N              | \$19,307              | \$5,154         |  |  |  |  |  |
| D              | \$27,089              | \$7,374         |  |  |  |  |  |
| J              | \$31,345              | \$10,451        |