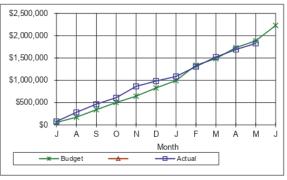

| Month | Budget      | Actual    |
|-------|-------------|-----------|
| J     | \$135,651   | \$28,241  |
| Α     | \$148,579   | \$57,539  |
| S     | \$217,201   | \$88,761  |
| 0     | \$346,584   | \$118,343 |
| N     | \$442,790   | \$147,744 |
| D     | \$482,774   | \$175,269 |
| J     | \$748,165   | \$200,671 |
| F     | \$751,084   | \$211,744 |
| M     | \$875,182   | \$272,211 |
| A     | \$944,291   | \$303,532 |
| M     | \$957,942   | \$328,338 |
| J     | \$1,025,000 |           |



0725-2214-RMPC Month Budget Actual \$54,546 \$78,157 \$174,791 \$283,398 S \$343,052 \$467,305 0 \$502,767 \$609,296 \$645,399 \$863,498 D \$982,020 \$829,243 \$993,800 \$1,084,730 \$1,338,210 \$1,308,533 Μ \$1,487,112 \$1,521,392 \$1,732,501 \$1,688,628 \$1,885,112 \$1,825,852

\$2,229,000



#### Balonne Shire Council as at 25 May 2020 Capital Expenditure

410 - 4933 Roads

| 110 1000 | 7110000     |             |
|----------|-------------|-------------|
| Month    | Orig.Budget | Actual      |
| J        | \$147,301   | (\$3,106)   |
| Α        | \$294,602   | (\$3,106)   |
| S        | \$441,903   | (\$3,106)   |
| 0        | \$589,204   | (\$3,106)   |
| N        | \$736,505   | \$89,179    |
| D        | \$883,806   | \$175,048   |
| J        | \$1,031,107 | \$177,991   |
| F        | \$1,178,408 | \$197,664   |
| M        | \$1,325,709 | \$409,818   |
| Α        | \$1,473,010 | \$719,641   |
| M        | \$1,620,311 | \$1,556,109 |
| J        | \$1,767,612 |             |
|          |             |             |



415 - 4933 Streets

| Month | Budget    | Actual      |