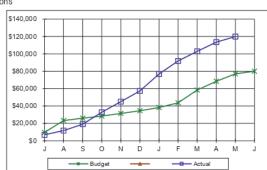

|
| \$58,397 | \$102,850                                                                                                                       |
| \$68,524 | \$113,536                                                                                                                       |
| \$77,058 | \$119,923                                                                                                                       |
| \$80,000 |                                                                                                                                 |
|          | \$9,605<br>\$23,260<br>\$25,992<br>\$28,395<br>\$31,484<br>\$34,568<br>\$38,209<br>\$43,679<br>\$58,397<br>\$68,524<br>\$77,058 |





#### Total Job Costs - Balonne Shire Council

Accounts - 0001-0001-0000 to 0001-5301-0000. 93% of year elapsed.

User: JACKSON Financial Year Ending 2020 Version: 2020.3.24.1

| Job No    | Description                 | Previous Years | This Year  |      | Current Periods | Committed |      | Total      | 1    |          | Estimates        |         |
|-----------|-----------------------------|----------------|------------|------|-----------------|-----------|------|------------|------|----------|------------------|---------|
|           |                             | Exp %Est       | Exp        | %Est | Exp %Est        | Exp       | %Est | Ехр        | %Est | Original | Current % Change | Next Yr |
| 0001-1042 | WHYENBAH ROAD               |                | 105,633.38 |      |