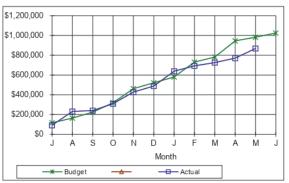

o |
|-------------|------------------------|-----------|
| Month       | Budget                 | Actual    |
| J           | \$116,685              | \$91,962  |
| Α           | \$164,478              | \$232,190 |
| S           | \$224,158              | \$240,878 |
| 0           | \$319,937              | \$309,880 |
| N           | \$460,999              | \$427,271 |
| D           | \$520,913              | \$488,323 |
| J           | \$579,853              | \$639,028 |
| F           | \$730,863              | \$692,147 |
| M           | \$781,716              | \$725,349 |
| Α           | \$945,098              | \$770,767 |
| M           | \$981,410              | \$868,174 |
| J           | \$1,025,000            |           |
|             |                        |           |



6430-2216- Landfill Maintenance

| Month | Budget      | Actual    |
|-------|-------------|-----------|
| J     | \$135,651   | \$28,241  |
| Α     | \$148,579   | \$57,539  |
| S     | \$217,201   | \$88,761  |
| 0     | \$346,584   | \$118,343 |
| N     | \$442,790   | \$147,744 |
| D     | \$482,774   | \$175,269 |
| J     | \$748,165   | \$200,671 |
| F     | \$751,084   | \$211,744 |
| M     | \$875,182   | \$272,211 |
| A     | \$944,291   | \$303,532 |
| M     | \$957,942   | \$328,338 |
| J     | \$1,025,000 |           |



0725-2214-RMPC Month Budget Actual \$54,546 \$78,157 \$174,791 \$283,398 S \$343,052 \$467,305 0 \$502,767 \$609,296 \$645,399 \$863,498 D \$982,020 \$829,243 \$993,800 \$1,084,730 \$1,338,210 \$1,308,533 Μ \$1,487,112 \$1,521,392 \$1,732,501 \$1,688,628 \$1