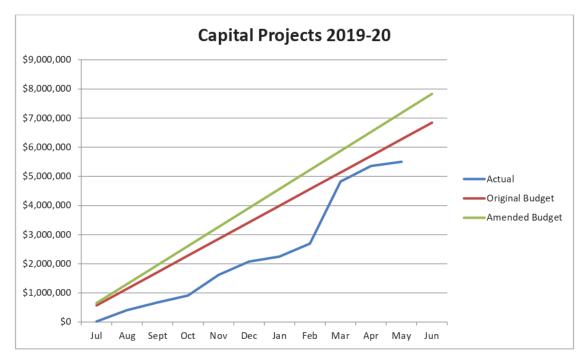

at the monthly Financial Management Report for the period ending 25 May 2020, as attached, be received and noted.

Michelle Clarke

**Director Finance & Corporate Services** 

# Financial Management Report

Period Ending 25 May 2020



# **Table of Contents**

| Projects Actuals vs Budget Graphs                | 2  |
|--------------------------------------------------|----|
| Projects Actuals vs Budget Significant Variances | 3  |
| Statement of Comprehensive Income & Commentary   | 5  |
| Operating Statement                              | 8  |
| Statement of Financial Position & Commentary     | 9  |
| Statement of Cash Flows                          | 11 |
| Key Performance Indicators                       | 12 |



# CAPITAL AND OPERATIONAL PROJECTS ACTUALS VS BUDGET As at 25 May 2020





Refer to Capital and Operation Projects Report located in the Finance Information Reports Section for additional project information.

### Projects Actuals vs Budget Graphs Significant Variance

To assist with explaining the gap between the Actuals and Budget lines in the Projects Actuals vs Budget Graphs a listing of projects that have significant variances between the year to date actuals and current amended budget has been provided below. It is important to note that majority of the identified projects are grant funded. This is not a complete list of all projects for 2019/20 just the projects with significant variances, refer to the Capital and Operational Projects Report contained in the Finance Information Report for the full project report.

|                       |         |