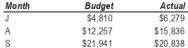

| \$40,162  | \$67,341  |
| 0                                               | \$56,908  | \$109,097 |
| N                                               | \$71,342  | \$131,283 |
| D                                               | \$84,517  | \$158,872 |
| J                                               | \$94,472  | \$173,924 |
| F                                               | \$112,304 | \$196,780 |
| M                                               | \$136,508 | \$219,779 |
| A                                               | \$155,807 | \$229,148 |
| M                                               | \$170,815 | \$232,807 |
| J                                               | \$190,000 |           |
|                                                 |           |           |





0615-2227- Cemetery Maintenance/Operations



\$80,000



0625-2227- Public Conveniences Maintenance/Op-Budget Actual Month J \$1,090 \$3,600 \$4,592 \$6,240 S \$8,839 \$12,058 \$15,065 \$16,876 0 Ν \$20,166 \$20,408 D \$23.837 \$24,320 J \$27,026 \$28,148 \$31,035 \$31,106 Μ \$36,140 \$33,468 Α \$40,687 \$36,721 \$43,633 \$38,429 \$45,000



0635-2214- Natural Environment - Maintenance/Op Month Budget Actual J \$5,116 \$5,766 \$9,661 S \$7,537 \$14,961 \$10,165 \$20,665 0 \$14,227 \$23,963 D \$18,359 \$29,421 \$21,642 \$30,608 J \$24,050 \$33,114 \$27,115 \$35,601 M \$30,189 \$36,130 Α \$36,194 \$36,709

\$40,000

J



| 0640-2227- Health Inspection - Maintenance/Open |           |          |
|-------------------------------------------------|-----------|----------|
| Month