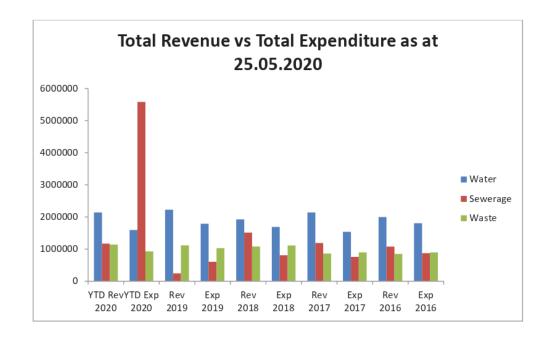

|                                                                                             |
|                                                                  | TOTAL                                                                                                                                                                                                                                |                                                                                                                                                                                              | 23,239.20                                                                                   |

#### **INFORMATION GRAPHS**









|            |           |