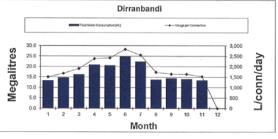

s Supervisor's report.

#### 5000-Urban Water

- Maintenance work is detailed in the attached Town Works Supervisor's report.
- Monthly consumption figures are given in the attached reports.

#### **Capital/Special Maintenance Works Progress**

Nil

#### **Meetings / Training**

Weekly IS Meetings

#### **Current Tenders**

Nil

#### **Attachments**

- 1. Balonne Shire Council Water Usage 2019-2020 Period Ending 31 May 2020.pdf J.
- 2. Plant Maintenance Report Period Ending 31 May 2020.pdf J.
- 3. Road Construction Report Period Ending 31 May 2020.pdf J.
- 4. Road Maintenance Report Period Ending 31 May 2020.pdf J.
- 5. Town Maintenance Report Period Ending 31 May 2020.pdf J.

Andrew Boardman

**Director Infrastructure Services** 

#### **BALONNE SHIRE WATER USAGE 2019/20**

















# Report of Workshop Supervisor - P. Gluzde Period Ending 31/05/2020

| 045  | 0AT 400D DAG((105 )                | 200444 W DOSS                                                                                                                                                                       |
|------|------------------------------------|-------------------------------------------------------------------------------------------------------------------------------------------------------------------------------------|
| 215  | CAT 428D BACKHOE - C               |                                                                                                                                                                                     |
|      | 7,353.0 Hrs