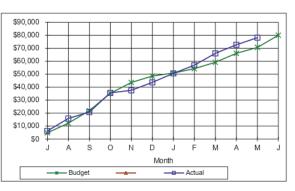

| \$56,908  | \$109,097 |
| N                                               | \$71,342  | \$131,283 |
| D                                               | \$84,517  | \$158,872 |
| J                                               | \$94,472  | \$173,924 |
| F                                               | \$112,304 | \$196,780 |
| M                                               | \$136,508 | \$219,779 |
| A                                               | \$155,807 | \$229,148 |
| M                                               | \$170,815 | \$232,807 |
| J                                               | \$190,000 |           |
|                                                 |           |           |





0615-2227- Cemetery Maintenance/Operations



\$80,000



0625-2227- Public Conveniences Maintenance/Op-Budget Actual Month J \$1,090 \$3,600 \$4,592 \$6,240 S \$8,839 \$12,058 \$15,065 \$16,876 0 Ν \$20,166 \$20,408 D \$23.837 \$24,320 J \$27,026 \$28,148 \$31,035 \$31,106 Μ \$36,140 \$33,468 Α \$40,687 \$36,721 \$43,633 \$38,429 \$45,000



0635-2214- Natural Environment - Maintenance/Op Month Budget Actual J \$5,116 \$5,766 \$9,661 S \$7,537 \$14,961 \$10,165 \$20,665 0 \$14,227 \$23,963 D \$18,359 \$29,421 \$21,642 \$30,608 J \$24,050 \$33,114 \$27,115 \$35,601 M \$30,189 \$36,130 Α \$36,194 \$36,709

\$40,000

J



| 0640-2227- Health Inspection - Maintenance/Open |           |          |
|-------------------------------------------------|-----------|----------|
| Month                                           | Budget    | Actual   |
| J