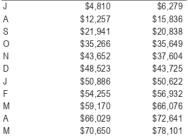

| \$56,908  | \$109,097 |
| N                                               | \$71,342  | \$131,283 |
| D                                               | \$84,517  | \$158,872 |
| J                                               | \$94,472  | \$173,924 |
| F                                               | \$112,304 | \$196,780 |
| M                                               | \$136,508 | \$219,779 |
| A                                               | \$155,807 | \$229,148 |
| M                                               | \$170,815 | \$232,807 |
| J                                               | \$190,000 |           |
|                                                 |           |           |





0615-2227- Cemetery Maintenance/Operations



\$80,000



0625-2227- Public Conveniences Maintenance/Op-Budget Actual Month J \$1,090 \$3,600 \$4,592 \$6,240 S \$8,839 \$12,058 \$15,065 \$16,876 0 Ν \$20,166 \$20,408 D \$23.837 \$24,320 J \$27,026 \$28,148 \$31,035 \$31,106 Μ \$36,140 \$33,468 Α \$40,687 \$36,721 \$43,633 \$38,429 \$45,000



0635-2214- Natural Environment - Maintenance/Op Month Budget Actual J \$5,116 \$5,766 \$9,661 S \$7,537 \$14,961 \$10,165 \$20,665 0 \$14,227 \$23,963 D \$18,359 \$29,421 \$21,642 \$30,608 J \$24,050 \$33,114 \$27,115 \$35,601 M \$30,189 \$36,130 Α \$36,194 \$36,709

\$40,000

J



| 0640-2227- Health Inspection - Maintenance/Open |           |          |
|-------------------------------------------------|-----------|----------|
| Month                                           | Budget    | Ac