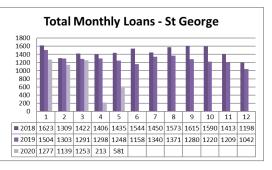

# (OCEO) OFFICE OF THE CEO

| ITEM  | TITLE                                                  | SUB HEADING                                                                                         | PAGE |
|-------|--------------------------------------------------------|-----------------------------------------------------------------------------------------------------|------|
| OCEO1 | DONATION REQUEST -<br>YOUTH CAR<br>RESTORATION PROJECT | St George Blue Light Association have requested a donation towards a youth car restoration project. | 4    |
| OCEO2 | REGIONAL TOURISM<br>ORGANISATION (RTO)<br>MEMBERSHIP   |                                                                                                     | 25   |