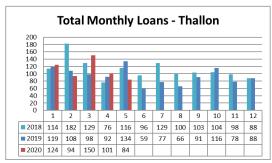

# (OCEO) OFFICE OF THE CEO

| ITEM  | TITLE                                                  | SUB HEADING                                                                                         | PAGE |
|-------|--------------------------------------------------------|-----------------------------------------------------------------------------------------------------|------|
| OCEO1 | DONATION REQUEST -<br>YOUTH CAR<br>RESTORATION PROJECT | St George Blue Light Association have requested a donation towards a youth car restoration project. | 4    |
| OCEO2 | REGIONAL TOURISM<br>ORGANISATION (RTO)<br>MEMBERSHIP   |                                                                                                     | 25   |