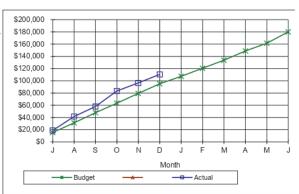

#### Balonne Shire Council Statement of Comprehensive Income For the period ended 31 December 2019 50% of Year Expired

|                                                | Note | 2019/20      | 2019/20         | 2019/20<br>Amended Budget - | %   |
|------------------------------------------------|------|--------------|-----------------|-----------------------------|-----|
| Income                                         |      | Actual       | Original Budget | 1st Quarter                 |     |
| Revenue                                        |      |              |                 |                             |     |
| Recurrent revenue                              |      |              |                 |                             |     |
| Rates, levies and charges                      | 1    | 5,298,131    | 10,640,140      |                             | 50% |
| Fees and charges                               | 2    | 152,925      | 208,860         |                             | 73% |
| Rental income                                  | 3    | 88,523       | 213,000         | 213,000                     | 42% |
| Interest received                              | 4    | 291,248      | 673,250         |                             | 43% |
| Sales revenue                                  | 5    | 3,545,782    | 4,762,000       | 4,762,000                   | 74% |
| Other income                                   | 6    | 79,712       | 423,700         | 423,700                     | 19% |
| Grants, subsidies, contributions and donations | 7    | 3,844,778    | 7,397,677       | 12,020,576                  | 32% |
| Total recurrent revenue                        |      | 13,301,099   | 24,318,627      | 28,941,526                  | 46% |
| Capital revenue                                |      |              |                 |                             |     |
| Grants, subsidies, contributions and donations | 8    | 838,934      | 2,838,160       | 4,577,610                   | 18% |
| Total capital revenue                          |      | 838,934      | 2,838,160       | 4,577,610                   | 18% |
| Total revenue                                  |      | 14,140,033   | 27,156,787      | 33,519,136                  | 42% |
| Capital income                                 | 13   | 7,160        | 0               | 0                           |     |
| Total income                                   |      | 14,147,193   | 27,156,787      | 33,519,136                  | 42% |
| Expenses                                       |      |              |                 |                             |     |
| Recurrent expenses                             |      |              |                 |                             |     |
| Employee benefits                              | 9    | (3,407,161)  | (6,957,806)     | (8,985,256)                 | 38% |
| Materials and services                         | 10   | (6,644,632)  | (13,572,415)    | (15,599,865)                | 43% |
| Finance costs                                  | 11   | (86,175)     | (153,045)       | (153,045)                   | 56% |
| Depreciation and amortisation                  | 12   | (3,659,883)  | (7,417,364)     | (7,417,364)                 | 49% |
| Total recurrent expenses                       |      | (13,797,851) | (28,100,630)    | (32,155,530)                | 43% |
| Capital Expenses                               |      | 0            | 0               | 0                           |     |
| Total expenses                                 |      | (13,797,851) | (28,100,630)    | (32,155,530)                | 43% |
| Total comprehensive income for the year        |      | 349,342      | (943,843)       | 1,363,606                   |     |