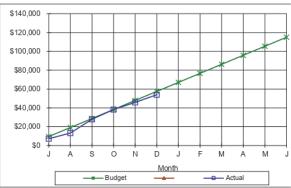

#### Balonne Shire Council Statement of Comprehensive Income For the period ended 31 December 2019 50% of Year Expired

|                                                | Note | 2019/20      | 2019/20         | 2019/20<br>Amended Budget - | %   |
|------------------------------------------------|------|--------------|-----------------|-----------------------------|-----|
| Income                                         |      | Actual       | Original Budget | 1st Quarter                 |     |
| Revenue                                        |      |              |                 |                             |     |
| Recurrent revenue                              |      |              |                 |                             |     |
| Rates, levies and charges                      | 1    | 5,298,131    | 10,640,140      |                             | 50% |
| Fees and charges                               | 2    | 152,925      | 208,860         |                             | 73% |
| Rental income                                  | 3    | 88,523       | 213,000         | 213,000                     | 42% |
| Interest received                              | 4    | 291,248      | 673,250         |                             | 43% |
| Sales revenue                                  | 5    | 3,545,782    | 4,762,000       | 4,762,000                   | 74% |
| Other income                                   | 6    | 79,712       | 423,700         | 423,700                     | 19% |
| Grants, subsidies, contributions and donations | 7    | 3,844,778    | 7,397,677       | 12,020,576                  | 32% |
| Total recurrent revenue                        |      | 13,301,099   | 24,318,627      | 28,941,526                  | 46% |
| Capital revenue                                |      |              |                 |                             |     |
| Grants, subsidies, contributions and donations | 8    | 838,934      | 2,838,160       | 4,577,610                   | 18% |
| Total capital revenue                          |      | 838,934      | 2,838,160       | 4,577,610                   | 18% |
| Total revenue                                  |      | 14,140,033   | 27,156,787      | 33,519,136                  | 42% |
| Capital income                                 | 13   | 7,160        | 0               | 0                           |     |
| Total income                                   |      | 14,147,193   | 27,156,787      | 33,519,136                  | 42% |
| Expenses                                       |      |              |                 |                             |     |
| Recurrent expenses                             |      |              |                 |                             |     |
| Employee benefits                              | 9    | (3,407,161)  | (6,957,806)     | (8,985,256)                 | 38% |
| Materials and services                         | 10   | (6,644,632)  | (13,572,415)    | (15,599,865)                | 43% |
| Finance costs                                  | 11   | (86,175)     | (153,045)       | (153,045)                   | 56% |
| Depreciation and amortisation                  | 12   | (3,659,883)  | (7,417,364)     | (7,417,364)                 | 49% |
| Total recurrent expenses                       |      | (13,797,851) | (28,100,630)    | (32,155,530)                | 43% |
| Capital Expenses                               |      | 0            | 0               | 0                           |     |
| Total expenses                                 |      | (13,797,851) | (28,100,630)    | (32,155,530)                | 43% |
| Total comprehensive income for the year        |      | 349,342      | (943,843)       | 1,363,606                   |     |