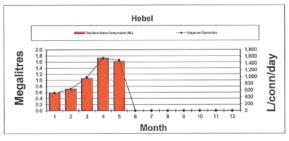

## **Executive Summary**

The St George Water Restriction Policy has been reviewed by Council officers and proposed changes have been presented at a Council workshop 9 January 2019. The proposed changes are the addition of daily limits for water restriction levels 4, 5 and 6. This is to ensure water usage is restricted and Council have an adequate tool to enforce restrictions and meet its monthly usage target.

## **Background**

Council last revised its water restriction policy in December 2019. This revision included additional level 5 & 6 water restrictions. However, during the current level 4 restriction the town usage of river water on average has not decreased to the target level so this proposed revision introduces connection limits to assist in reaching the desired restriction level.