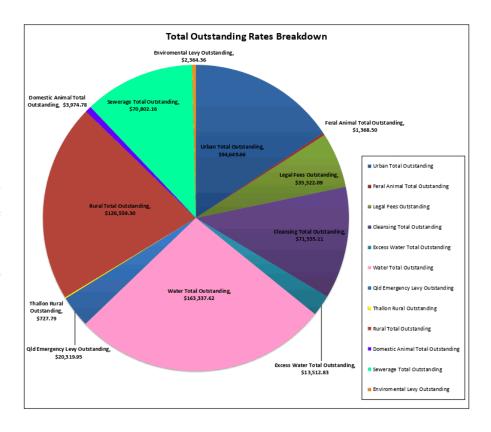

#### Rates Outstanding

For more information in relation to outstanding rate arrears refer to the Rates Status Report in the monthly finance information report.