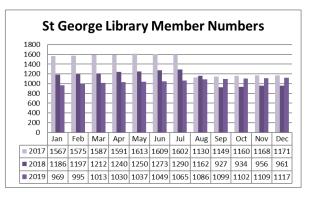

6-Feb    | St George Medical Centre                   | nil         |
| After Hours          |           |                                            |             |
| Website and Social   | March TBC | ASBAS training (cancelled in November      | \$18/person |
| Media Training       |           | and rescheduled March)                     |             |



# OFFICER REPORT

TO: Council

SUBJECT: Monthly Report - Community and Libraries

**DATE:** 10.01.20

**AGENDA REF**: ICEO3

AUTHOR: Mareea Lochel - Community & Business Development Officer

# **Sub-Heading**

The Community & Libraries Report for the month of December 2019 is presented for Council's information.

# **COMMUNITY AND LIBRARIES**

# **Library Services**

Total Monthly loans











# **Total Monthly Membership**











# Total of E-resources usage for the Balonne Shire 2019-20 Q2

| Number of eAudiobooks loaned            | 835  |
|-----------------------------------------|------|
| Number of eBooks loaned                 | 267  |
| Number of electonic services downloaded | 164  |
| Total E-resources                       | 1266 |

# Individual service totals

| ומו שבו עוכב וטומוש |     |
|---------------------|-----|
| Bolinda eAudio      | 814 |
| Bolinda eBook       | 128 |
| OverDrive eAudio    | 21  |
| OverDrive eBook     | 139 |
| Freegal – Downloads | 0   |
| Freegal – Streaming | 0   |
| RB Digital          | 164 |

# Community Grants and Assistance – as at 31 December 2019

As at 31 December 2019 Council has approved a total of 18 requests for assistance through the Community Grants and As