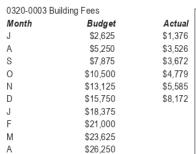

#### 2 Fees and Charges

Ahead of budget by 23%. Due to the co-ordinated animal compliance inspection there has been an increase in the number of infringement notices issued for unregistered animals. Due to the severity of the current St George river water supply Council has undertaken a more robust compliance monitoring program which has resulted in an increase in the number of notices issued for illegal watering.