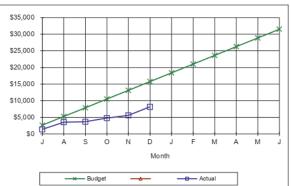

#### 3 Rental Income

Behind budget by 8%. Water Tower Rental lease still being finalised.