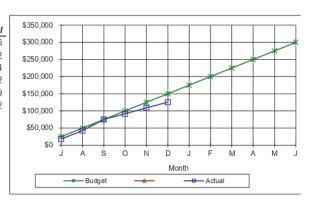

#### Balonne Shire Council Statement of Comprehensive Income For the period ended 31 December 2019 50% of Year Expired

|                                                | Note | 2019/20      | 2019/20         | 2019/20<br>Amended Budget - | %   |
|------------------------------------------------|------|--------------|-----------------|-----------------------------|-----|
| Income                                         |      | Actual       | Original Budget | 1st Quarter                 |     |
| Revenue                                        |      |              |                 |                             |     |
| Recurrent revenue                              |      |              |                 |                             |     |
| Rates, levies and charges                      | 1    | 5,298,131    | 10,640,140      |                             | 50% |
| Fees and charges                               | 2    | 152,925      | 208,860         |                             | 73% |
| Rental income                                  | 3    | 88,523       | 213,000         | 213,000                     | 42% |
| Interest received                              | 4    | 291,248      | 673,250         |                             | 43% |
| Sales revenue                                  | 5    | 3,545,782    | 4,762,000       | 4,762,000                   | 74% |
| Other income                                   | 6    | 79,712       | 423,700         | 423,700                     | 19% |
| Grants, subsidies, contributions and donations | 7    | 3,844,778    | 7,397,677       | 12,020,576                  | 32% |
| Total recurrent revenue                        |      | 13,301,099   | 24,318,627      | 28,941,526                  | 46% |
| Capital revenue                                |      |              |                 |                             |     |
| Grants, subsidies, contributions and donations | 8    | 838,934      | 2,838,160       | 4,577,610                   | 18% |
| Total capital revenue                          |      | 838,934      | 2,838,160       | 4,577,610                   | 18% |
| Total revenue                                  |      | 14,140,033   | 27,156,787      | 33,519,136                  | 42% |
| Capital income                                 | 13   | 7,160        | 0               | 0                           |     |
| Total income                                   |      | 14,147,193   | 27,156,787      | 33,519,136                  | 42% |
| Expenses                                       |      |              |                 |                             |     |
| Recurrent expenses                             |      |              |                 |                             |     |
| Employee benefits                              | 9    | (3,407,161)  | (6,957,806)     | (8,985,256)                 | 38% |
| Materials and services                         | 10   | (6,644,632)  | (13,572,415)    | (15,599,865)                | 43% |
| Finance costs                                  | 11   | (86,175)     | (153,045)       | (153,045)                   | 56% |
| Depreciation and amortisation                  | 12   | (3,659,883)  | (7,417,364)     | (7,417,364)                 | 49% |
| Total recurrent expenses                       |      | (13,797,851) | (28,100,630)    | (32,155,530)                | 43% |
| Capital Expenses                               |      | 0            | 0               | 0                           |     |
| Total expenses                                 |      | (13,797,851) | (28,100,630)    | (32,155,530)                | 43% |
| Total comprehensive income for the year        |      | 349,342      | (943,843)       | 1,363,606                   |     |