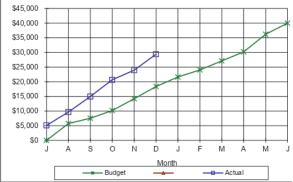

#### Balonne Shire Council Statement of Comprehensive Income For the period ended 31 December 2019 50% of Year Expired

|                                                | Note | 2019/20      | 2019/20         | 2019/20<br>Amended Budget - | %   |
|------------------------------------------------|------|--------------|-----------------|-----------------------------|-----|
| Income                                         |      | Actual       | Original Budget | 1st Quarter                 |     |
| Revenue                                        |      |              |                 |                             |     |
| Recurrent revenue                              |      |              |                 |                             |     |
| Rates, levies and charges                      | 1    | 5,298,131    | 10,640,140      |                             | 50% |
| Fees and charges                               | 2    | 152,925      | 208,860         |                             | 73% |
| Rental income                                  | 3    | 88,523       | 213,000         | 213,000                     | 42% |
| Interest received                              | 4    | 291,248      | 673,250         |                             | 43% |
| Sales revenue                                  | 5    | 3,545,782    | 4,762,000       | 4,762,000                   | 74% |
| Other income                                   | 6    | 79,712       | 423,700         | 423,700                     | 19% |
| Grants, subsidies, contributions and donations | 7    | 3,844,778    | 7,397,677       | 12,020,576                  | 32% |
| Total recurrent revenue                        |      | 13,301,099   | 24,318,627      | 28,941,526                  | 46% |
| Capital revenue                                |      |              |                 |                             |     |
| Grants, subsidies, contributions and donations | 8    | 838,934      | 2,838,160       | 4,577,610                   | 18% |
| Total capital revenue                          |      | 838,934      | 2,838,160       | 4,577,610                   | 18% |
| Total revenue                                  |      | 14,140,033   | 27,156,787      | 33,519,136                  | 42% |
| Capital income                                 | 13   | 7,160        | 0               | 0                           |     |
| Total income                                   |      | 14,147,193   | 27,156,787      | 33,519,136                  | 42% |
| Expenses                                       |      |              |                 |                             |     |
| Recurrent expenses                             |      |              |                 |                             |     |
| Employee benefits                              | 9    | (3,407,161)  | (6,957,806)     | (8,985,256)                 | 38% |
| Materials and services                         | 10   | (6,644,632)  | (13,572,415)    | (15,599,865)                | 43% |
| Finance costs                                  | 11   | (86,175)     | (153,045)       | (153,045)                   | 56% |
| Depreciation and amortisation                  | 12   | (3,659,883)  | (7,417,364)     | (7,417,364)                 | 49% |
| Total recurrent expenses                       |      | (13,797,851) | (28,100,630)    | (32,155,530)                | 43% |
| Capital Expenses                               |      | 0            | 0               | 0                           |     |
| Total expenses                                 |      | (13,797,851) | (28,100,630)    | (32,155,530)                | 43% |
| Total comprehensive income for the year        |      | 349,342      | (943,843)       | 1,363,606                   |     |