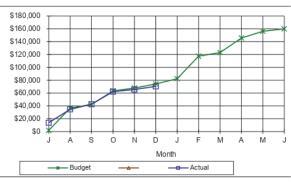

### **CAPITAL & OPERATIONAL PROJECT GRAPHS**

#### Balonne Shire Council Statement of Comprehensive Income For the period ended 31 December 2019 50% of Year Expired

|                                                | Note | 2019/20      | 2019/20         | 2019/20<br>Amended Budget - | %   |
|------------------------------------------------|------|--------------|-----------------|-----------------------------|-----|
| Income                                         |      | Actual       | Original Budget | 1st Quarter                 |     |
| Revenue                                        |      |              |                 |                             |     |
| Recurrent revenue                              |      |              |                 |                             |     |
| Rates, levies and charges                      | 1    | 5,298,131    | 10,640,140      |                             | 50% |
| Fees and charges                               | 2    | 152,925      | 208,860         |                             | 73% |
| Rental income                                  | 3    | 88,523       | 213,000         | 213,000                     | 42% |
| Interest received                              | 4    | 291,248      | 673,250         |                             | 43% |
| Sales revenue                                  | 5    | 3,545,782    | 4,762,000       | 4,762,000                   | 74% |
| Other income                                   | 6    | 79,712       | 423,700         | 423,700                     | 19% |
| Grants, subsidies, contributions and donations | 7    | 3,844,778    | 7,397,677       | 12,020,576                  | 32% |
| Total recurrent revenue                        |      | 13,301,099   | 24,318,627      | 28,941,526                  | 46% |
| Capital revenue                                |      |              |                 |                             |     |
| Grants, subsidies, contributions and donations | 8    | 838,934      | 2,838,160       | 4,577,610                   | 18% |
| Total capital revenue                          |      | 838,934      | 2,838,160       | 4,577,610                   | 18% |
| Total revenue                                  |      | 14,140,033   | 27,156,787      | 33,519,136                  | 42% |
| Capital income                                 | 13   | 7,160        | 0               | 0                           |     |
| Total income                                   |      | 14,147,193   | 27,156,787      | 33,519,136                  | 42% |
| Expenses                                       |      |              |                 |                             |     |
| Recurrent expenses                             |      |              |                 |                             |     |
| Employee benefits                              | 9    | (3,407,161)  | (6,957,806)     | (8,985,256)                 | 38% |
| Materials and services                         | 10   | (6,644,632)  | (13,572,415)    | (15,599,865)                | 43% |
| Finance costs                                  | 11   | (86,175)     | (153,045)       | (153,045)                   | 56% |
| Depreciation and amortisation                  | 12   | (3,659,883)  | (7,417,364)     | (7,417,364)                 | 49% |
| Total recurrent expenses                       |      | (13,797,851) | (28,100,630)    | (32,155,530)                | 43% |
| Capital Expenses                               |      | 0            | 0               | 0                           |     |
| Total expenses                                 |      | (13,797,851) | (28,100,630)    | (32,155,530)                | 43% |
| Total comprehensive income for the year        |      | 349,342      | (943,843)       | 1,363,606                   |     |