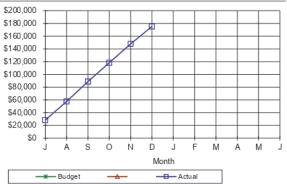

enance/Operations

| 3410-2221-1 | valor maintenance/op | cialions  |
|-------------|----------------------|-----------|
| Month       | Budget               | Actual    |
| J           | \$116,685            | \$91,962  |
| Α           | \$164,478            | \$232,190 |
| S           | \$224,158            | \$240,878 |
| 0           | \$319,937            | \$309,880 |
| N           | \$460,999            | \$427,271 |
| D           | \$520,913            | \$488,040 |
| J           | \$579,853            |           |
| F           | \$730,863            |           |
| M           | \$781,716            |           |
| Α           | \$945,098            |           |
| M           | \$981,410            |           |
| J           | \$1.025.000          |           |



\$175,269





| 0725-2214- RMP( | ^ |
|-----------------|---|

Α Μ

| 0120-2217 | I (IVIII O  |           |
|-----------|-------------|-----------|
| Month     | Budget      | Actual    |
| J         | \$54,546    | \$78,157  |
| Α         | \$174,791   | \$283,398 |
| S         | \$343,052   | \$467,305 |
| 0         | \$502,767   | \$609,296 |
| N         | \$645,399   | \$863,498 |
| D         | \$829,243   | \$981,216 |
| J         | \$993,800   |           |
| F         | \$1,338,210 |           |
| M         | \$1,487,112 |           |
| Α         | \$1,732,501 |           |
| M         | \$1,885,112 |           |
| J         | \$2,229,000 |           |
|           |             |           |



### Balonne Shire Council as at 31 December 2019 Capital Expenditure

410 - 4933 Roads

| 410 - 495 |