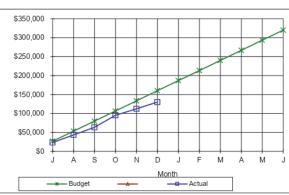

02   |
| S                                          | \$80,000  | \$63,548   |
| 0                                          | \$106,667 | \$95,431   |
| N                                          | \$133,333 | \$112,436  |
| D                                          | \$160,000 | \$130,111  |
| J                                          | \$186,667 |            |
| F                                          | \$213,333 |            |
| M                                          | \$240,000 |            |
| Α                                          | \$266,667 |            |
| M                                          | \$293,333 |            |
| J                                          | \$320,000 |            |
|                                            |           |            |



5410-2227- Water Maintenance/Operations

| 3410-2221-1 | valor maintenance/op | cialions  |
|-------------|----------------------|-----------|
| Month       | Budget               | Actual    |
| J           | \$116,685            | \$91,962  |
| Α           | \$164,478            | \$232,190 |
| S           | \$224,158            | \$240,878 |
| 0           | \$319,937            | \$309,880 |
| N           | \$460,999            | \$427,271 |
| D           | \$520,913            | \$488,040 |
| J           | \$579,853            |           |
| F           | \$730,863            |           |
| M           | \$781,716            |           |
| Α           | \$945,098            |           |
| M           | \$981,410            |           |
| J           | \$1.025.000          |