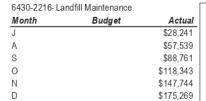

ntenance/Operations

| 3410-2221-1 | valor maintenance/op | cialions  |
|-------------|----------------------|-----------|
| Month       | Budget               | Actual    |
| J           | \$116,685            | \$91,962  |
| Α           | \$164,478            | \$232,190 |
| S           | \$224,158            | \$240,878 |
| 0           | \$319,937            | \$309,880 |
| N           | \$460,999            | \$427,271 |
| D           | \$520,913            | \$488,040 |
| J           | \$579,853            |           |
| F           | \$730,863            |           |
| M           | \$781,716            |           |
| Α           | \$945,098            |           |
| M           | \$981,410            |           |
| J           | \$1.025.000          |           |



\$175,269





| 0725-2214- RMP( | ^ |
|-----------------|---|

Α Μ

| 0120-2217 | I (IVIII O  |           |
|-----------|-------------|-----------|
| Month     | Budget      | Actual    |
| J         | \$54,546    | \$78,157  |
| Α         | \$174,791   | \$283,398 |
| S         | \$343,052   | \$467,305 |
| 0         | \$502,767   | \$609,296 |
| N         | \$645,399   | \$863,498 |
| D         | \$829,243   | \$981,216 |
| J         | \$993,800   |           |
| F         | \$1,338,210 |           |
| M         | \$1,487,112 |           |
| Α         | \$1,732,501 |           |
| M         | \$1,885,112 |           |
| J         | \$2,229,000 |           |
|           |             |           |



### Balonne Shire Council as at 31 December 2019 Capital Expenditure

410 - 4933 Roads

| 410 - 495