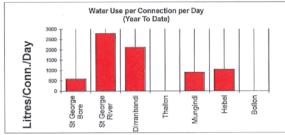

## **Executive Summary**

The St George Water Restriction Policy has been reviewed by Council officers and proposed changes have been presented at a Council workshop 9 January 2019. The proposed changes are the addition of daily limits for water restriction levels 4, 5 and 6. This is to ensure water usage is restricted and Council have an adequate tool to enforce restrictions and meet its monthly usage target.

## **Background**

Council last revised its water restriction policy in December 2019. This revision included additional level 5 & 6 water restrictions. However, during the current level 4 restriction the town usage of river water on average has not decreased to the target level so this proposed revision introduces connection limits to assist in reaching the desired restriction level.