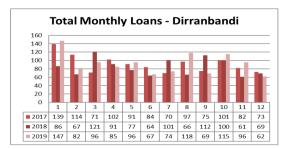

#### 7 Recurrent Grants and Subsidies

Behind budget by 18% most likely just a result of milestone payment timing. Impacted by the advanced payment of the FAG's annual allocation. For further information relating to grants refer to Grant reports included in the Monthly Finance Information Report.