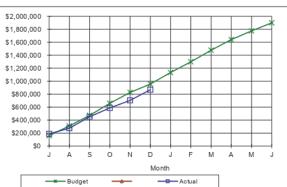

#### Balonne Shire Council Statement of Comprehensive Income For the period ended 31 December 2019 50% of Year Expired

|                                                | Note | 2019/20      | 2019/20         | 2019/20<br>Amended Budget - | %   |
|------------------------------------------------|------|--------------|-----------------|-----------------------------|-----|
| Income                                         |      | Actual       | Original Budget | 1st Quarter                 |     |
| Revenue                                        |      |              |                 |                             |     |
| Recurrent revenue                              |      |              |                 |                             |     |
| Rates, levies and charges                      | 1    | 5,298,131    | 10,640,140      |                             | 50% |
| Fees and charges                               | 2    | 152,925      | 208,860         |                             | 73% |
| Rental income                                  | 3    | 88,523       | 213,000         | 213,000                     | 42% |
| Interest received                              | 4    | 291,248      | 673,250         |                             | 43% |
| Sales revenue                                  | 5    | 3,545,782    | 4,762,000       | 4,762,000                   | 74% |
| Other income                                   | 6    | 79,712       | 423,700         | 423,700                     | 19% |
| Grants, subsidies, contributions and donations | 7    | 3,844,778    | 7,397,677       | 12,020,576                  | 32% |
| Total recurrent revenue                        |      | 13,301,099   | 24,318,627      | 28,941,526                  | 46% |
| Capital revenue                                |      |              |                 |                             |     |
| Grants, subsidies, contributions and donations | 8    | 838,934      | 2,838,160       | 4,577,610                   | 18% |
| Total capital revenue                          |      | 838,934      | 2,838,160       | 4,577,610                   | 18% |
| Total revenue                                  |      | 14,140,033   | 27,156,787      | 33,519,136                  | 42% |
| Capital income                                 | 13   | 7,160        | 0               | 0                           |     |
| Total income                                   |      | 14,147,193   | 27,156,787      | 33,519,136                  | 42% |
| Expenses                                       |      |              |                 |                             |     |
| Recurrent expenses                             |      |              |                 |                             |     |
| Employee benefits                              | 9    | (3,407,161)  | (6,957,806)     | (8,985,256)                 | 38% |
| Materials and services                         | 10   | (6,644,632)  | (13,572,415)    | (15,599,865)                | 43% |
| Finance costs                                  | 11   | (86,175)     | (153,045)       | (153,045)                   | 56% |
| Depreciation and amortisation                  | 12   | (3,659,883)  | (7,417,364)     | (7,417,364)                 | 49% |
| Total recurrent expenses                       |      | (13,797,851) | (28,100,630)    | (32,155,530)                | 43% |
| Capital Expenses                               |      | 0            | 0               | 0                           |     |
| Total expenses                                 |      | (13,797,851) | (28,100,630)    | (32,155,530)                | 43% |
| Total comprehensive income for the year        |      | 349,342      | (943,843)       | 1,363,606                   |     |