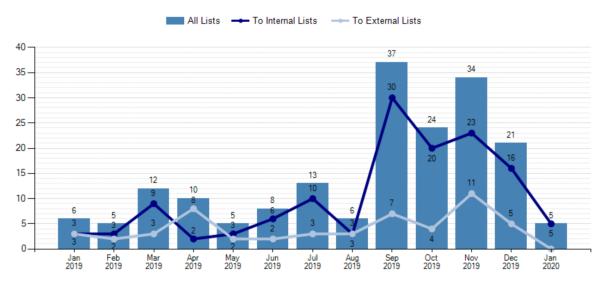

#### 7 Recurrent Grants and Subsidies

Behind budget by 18% most likely just a result of milestone payment timing. Impacted by the advanced payment of the FAG's annual allocation. For further information relating to grants refer to Grant reports included in the Monthly Finance Information Report.