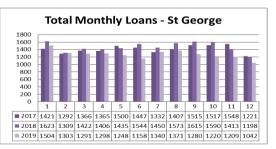

#### 7 Recurrent Grants and Subsidies

Behind budget by 18% most likely just a result of milestone payment timing. Impacted by the advanced payment of the FAG's annual allocation. For further information relating to grants refer to Grant reports included in the Monthly Finance Information Report.