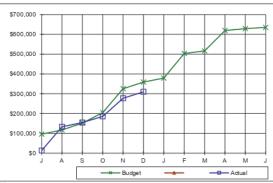

#### Balonne Shire Council Statement of Comprehensive Income For the period ended 31 December 2019 50% of Year Expired

|                                                | Note | 2019/20      | 2019/20         | 2019/20<br>Amended Budget - | %   |
|------------------------------------------------|------|--------------|-----------------|-----------------------------|-----|
| Income                                         |      | Actual       | Original Budget | 1st Quarter                 |     |
| Revenue                                        |      |              |                 |                             |     |
| Recurrent revenue                              |      |              |                 |                             |     |
| Rates, levies and charges                      | 1    | 5,298,131    | 10,640,140      |                             | 50% |
| Fees and charges                               | 2    | 152,925      | 208,860         |                             | 73% |
| Rental income                                  | 3    | 88,523       | 213,000         | 213,000                     | 42% |
| Interest received                              | 4    | 291,248      | 673,250         |                             | 43% |
| Sales revenue                                  | 5    | 3,545,782    | 4,762,000       | 4,762,000                   | 74% |
| Other income                                   | 6    | 79,712       | 423,700         | 423,700                     | 19% |
| Grants, subsidies, contributions and donations | 7    | 3,844,778    | 7,397,677       | 12,020,576                  | 32% |
| Total recurrent revenue                        |      | 13,301,099   | 24,318,627      | 28,941,526                  | 46% |
| Capital revenue                                |      |              |                 |                             |     |
| Grants, subsidies, contributions and donations | 8    | 838,934      | 2,838,160       | 4,577,610                   | 18% |
| Total capital revenue                          |      | 838,934      | 2,838,160       | 4,577,610                   | 18% |
| Total revenue                                  |      | 14,140,033   | 27,156,787      | 33,519,136                  | 42% |
| Capital income                                 | 13   | 7,160        | 0               | 0                           |     |
| Total income                                   |      | 14,147,193   | 27,156,787      | 33,519,136                  | 42% |
| Expenses                                       |      |              |                 |                             |     |
| Recurrent expenses                             |      |              |                 |                             |     |
| Employee benefits                              | 9    | (3,407,161)  | (6,957,806)     | (8,985,256)                 | 38% |
| Materials and services                         | 10   | (6,644,632)  | (13,572,415)    | (15,599,865)                | 43% |
| Finance costs                                  | 11   | (86,175)     | (153,045)       | (153,045)                   | 56% |
| Depreciation and amortisation                  | 12   | (3,659,883)  | (7,417,364)     | (7,417,364)                 | 49% |
| Total recurrent expenses                       |      | (13,797,851) | (28,100,630)    | (32,155,530)                | 43% |
| Capital Expenses                               |      | 0            | 0               | 0                           |     |
| Total expenses                                 |      | (13,797,851) | (28,100,630)    | (32,155,530)                | 43% |
| Total comprehensive income for the year        |      | 349,342      | (943,843)       | 1,363,606                   |     |