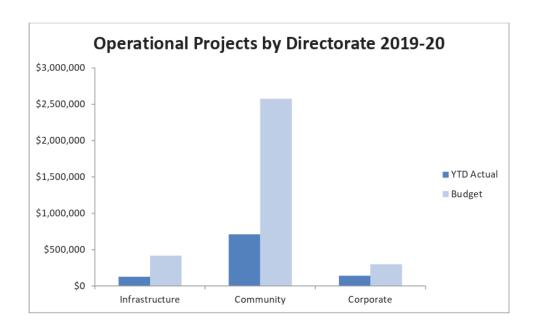

|                             |
|            | May Total                                                      |                                                                |                             |
|            | June Total                                                     |                                                                |                             |
|            | TOTAL                                                          |                                                                | 16 150 00                   |
|            | TOTAL                                                          |                                                                | 16,150.00                   |

# **Information Graphs**









|         |                   |                                                               | Asset<br>Type<br>(New, |     | D Actuals<br>at 10/01/2020 | Total - Multi-<br>Year Project<br>Budget |                                         | 2  | 019/20 Origir | nal Budget        |              |               | 2019/20<br>Amende |              | 2020/21<br>Project<br>Budget |            | PROJECT DET    | AILS          | Comments                                                                                                                                                                                           |
|---------|-------------------|---------------------------------------------------------------|------------------------|-----|----------------------------|---------------------