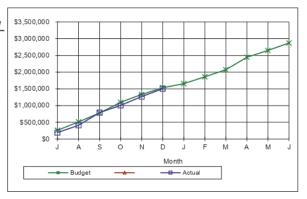

#### Balonne Shire Council Statement of Comprehensive Income For the period ended 31 December 2019 50% of Year Expired

|                                                | Note | 2019/20      | 2019/20         | 2019/20<br>Amended Budget - | %   |
|------------------------------------------------|------|--------------|-----------------|-----------------------------|-----|
| Income                                         |      | Actual       | Original Budget | 1st Quarter                 |     |
| Revenue                                        |      |              |                 |                             |     |
| Recurrent revenue                              |      |              |                 |                             |     |
| Rates, levies and charges                      | 1    | 5,298,131    | 10,640,140      |                             | 50% |
| Fees and charges                               | 2    | 152,925      | 208,860         |                             | 73% |
| Rental income                                  | 3    | 88,523       | 213,000         | 213,000                     | 42% |
| Interest received                              | 4    | 291,248      | 673,250         |                             | 43% |
| Sales revenue                                  | 5    | 3,545,782    | 4,762,000       | 4,762,000                   | 74% |
| Other income                                   | 6    | 79,712       | 423,700         | 423,700                     | 19% |
| Grants, subsidies, contributions and donations | 7    | 3,844,778    | 7,397,677       | 12,020,576                  | 32% |
| Total recurrent revenue                        |      | 13,301,099   | 24,318,627      | 28,941,526                  | 46% |
| Capital revenue                                |      |              |                 |                             |     |
| Grants, subsidies, contributions and donations | 8    | 838,934      | 2,838,160       | 4,577,610                   | 18% |
| Total capital revenue                          |      | 838,934      | 2,838,160       | 4,577,610                   | 18% |
| Total revenue                                  |      | 14,140,033   | 27,156,787      | 33,519,136                  | 42% |
| Capital income                                 | 13   | 7,160        | 0               | 0                           |     |
| Total income                                   |      | 14,147,193   | 27,156,787      | 33,519,136                  | 42% |
| Expenses                                       |      |              |                 |                             |     |
| Recurrent expenses                             |      |              |                 |                             |     |
| Employee benefits                              | 9    | (3,407,161)  | (6,957,806)     | (8,985,256)                 | 38% |
| Materials and services                         | 10   | (6,644,632)  | (13,572,415)    | (15,599,865)                | 43% |
| Finance costs                                  | 11   | (86,175)     | (153,045)       | (153,045)                   | 56% |
| Depreciation and amortisation                  | 12   | (3,659,883)  | (7,417,364)     | (7,417,364)                 | 49% |
| Total recurrent expenses                       |      | (13,797,851) | (28,100,630)    | (32,155,530)                | 43% |
| Capital Expenses                               |      | 0            | 0               | 0                           |     |
| Total expenses                                 |      | (13,797,851) | (28,100,630)    | (32,155,530)                | 43% |
| Total comprehensive income for the year        |      | 349,342      | (943,843)       | 1,363,606                   |     |