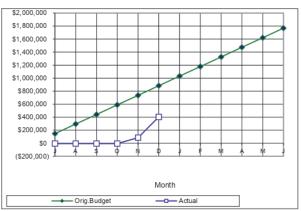

#### Balonne Shire Council Statement of Comprehensive Income For the period ended 31 December 2019 50% of Year Expired

|                                                | Note | 2019/20      | 2019/20         | 2019/20<br>Amended Budget - | %   |
|------------------------------------------------|------|--------------|-----------------|-----------------------------|-----|
| Income                                         |      | Actual       | Original Budget | 1st Quarter                 |     |
| Revenue                                        |      |              |                 |                             |     |
| Recurrent revenue                              |      |              |                 |                             |     |
| Rates, levies and charges                      | 1    | 5,298,131    | 10,640,140      |                             | 50% |
| Fees and charges                               | 2    | 152,925      | 208,860         |                             | 73% |
| Rental income                                  | 3    | 88,523       | 213,000         | 213,000                     | 42% |
| Interest received                              | 4    | 291,248      | 673,250         |                             | 43% |
| Sales revenue                                  | 5    | 3,545,782    | 4,762,000       | 4,762,000                   | 74% |
| Other income                                   | 6    | 79,712       | 423,700         | 423,700                     | 19% |
| Grants, subsidies, contributions and donations | 7    | 3,844,778    | 7,397,677       | 12,020,576                  | 32% |
| Total recurrent revenue                        |      | 13,301,099   | 24,318,627      | 28,941,526                  | 46% |
| Capital revenue                                |      |              |                 |                             |     |
| Grants, subsidies, contributions and donations | 8    | 838,934      | 2,838,160       | 4,577,610                   | 18% |
| Total capital revenue                          |      | 838,934      | 2,838,160       | 4,577,610                   | 18% |
| Total revenue                                  |      | 14,140,033   | 27,156,787      | 33,519,136                  | 42% |
| Capital income                                 | 13   | 7,160        | 0               | 0                           |     |
| Total income                                   |      | 14,147,193   | 27,156,787      | 33,519,136                  | 42% |
| Expenses                                       |      |              |                 |                             |     |
| Recurrent expenses                             |      |              |                 |                             |     |
| Employee benefits                              | 9    | (3,407,161)  | (6,957,806)     | (8,985,256)                 | 38% |
| Materials and services                         | 10   | (6,644,632)  | (13,572,415)    | (15,599,865)                | 43% |
| Finance costs                                  | 11   | (86,175)     | (153,045)       | (153,045)                   | 56% |
| Depreciation and amortisation                  | 12   | (3,659,883)  | (7,417,364)     | (7,417,364)                 | 49% |
| Total recurrent expenses                       |      | (13,797,851) | (28,100,630)    | (32,155,530)                | 43% |
| Capital Expenses                               |      | 0            | 0               | 0                           |     |
| Total expenses                                 |      | (13,797,851) | (28,100,630)    | (32,155,530)                | 43% |
| Total comprehensive income for the year        |      | 349,342      | (943,843)       | 1,363,606                   |     |