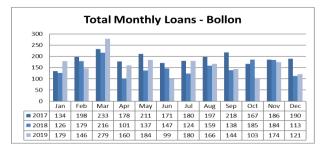

#### 7 Recurrent Grants and Subsidies

Behind budget by 18% most likely just a result of milestone payment timing. Impacted by the advanced payment of the FAG's annual allocation. For further information relating to grants refer to Grant reports included in the Monthly Finance Information Report.