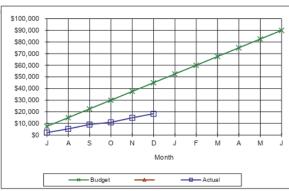

#### 5 Sales Revenue

Ahead of budget by 24%, Council has been successful in securing an increase to DTMR contract funding.