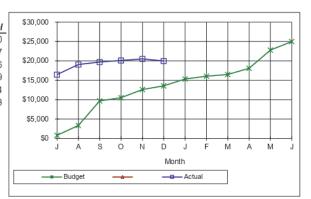

### **CAPITAL & OPERATIONAL PROJECT GRAPHS**

#### Balonne Shire Council Statement of Comprehensive Income For the period ended 31 December 2019 50% of Year Expired

|                                                | Note | 2019/20      | 2019/20         | 2019/20<br>Amended Budget - | %   |
|------------------------------------------------|------|--------------|-----------------|-----------------------------|-----|
| Income                                         |      | Actual       | Original Budget | 1st Quarter                 |     |
| Revenue                                        |      |              |                 |                             |     |
| Recurrent revenue                              |      |              |                 |                             |     |
| Rates, levies and charges                      | 1    | 5,298,131    | 10,640,140      |                             | 50% |
| Fees and charges                               | 2    | 152,925      | 208,860         |                             | 73% |
| Rental income                                  | 3    | 88,523       | 213,000         | 213,000                     | 42% |
| Interest received                              | 4    | 291,248      | 673,250         |                             | 43% |
| Sales revenue                                  | 5    | 3,545,782    | 4,762,000       | 4,762,000                   | 74% |
| Other income                                   | 6    | 79,712       | 423,700         | 423,700                     | 19% |
| Grants, subsidies, contributions and donations | 7    | 3,844,778    | 7,397,677       | 12,020,576                  | 32% |
| Total recurrent revenue                        |      | 13,301,099   | 24,318,627      | 28,941,526                  | 46% |
| Capital revenue                                |      |              |                 |                             |     |
| Grants, subsidies, contributions and donations | 8    | 838,934      | 2,838,160       | 4,577,610                   | 18% |
| Total capital revenue                          |      | 838,934      | 2,838,160       | 4,577,610                   | 18% |
| Total revenue                                  |      | 14,140,033   | 27,156,787      | 33,519,136                  | 42% |
| Capital income                                 | 13   | 7,160        | 0               | 0                           |     |
| Total income                                   |      | 14,147,193   | 27,156,787      | 33,519,136                  | 42% |
| Expenses                                       |      |              |                 |                             |     |
| Recurrent expenses                             |      |              |                 |                             |     |
| Employee benefits                              | 9    | (3,407,161)  | (6,957,806)     | (8,985,256)                 | 38% |
| Materials and services                         | 10   | (6,644,632)  | (13,572,415)    | (15,599,865)                | 43% |
| Finance costs                                  | 11   | (86,175)     | (153,045)       | (153,045)                   | 56% |
| Depreciation and amortisation                  | 12   | (3,659,883)  | (7,417,364)     | (7,417,364)                 | 49% |
| Total recurrent expenses                       |      | (13,797,851) | (28,100,630)    | (32,155,530)                | 43% |
| Capital Expenses                               |      | 0            | 0               | 0                           |     |
| Total expenses                                 |      | (13,797,851) | (28,100,630)    | (32,155,530)                | 43% |
| Total comprehensive income for the year        |      | 349,342      | (943,843)       | 1,363,606                   |     |