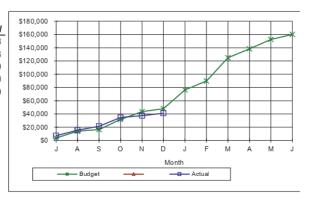

#### Balonne Shire Council Statement of Comprehensive Income For the period ended 31 December 2019 50% of Year Expired

|                                                | Note | 2019/20      | 2019/20         | 2019/20<br>Amended Budget - | %   |
|------------------------------------------------|------|--------------|-----------------|-----------------------------|-----|
| Income                                         |      | Actual       | Original Budget | 1st Quarter                 |     |
| Revenue                                        |      |              |                 |                             |     |
| Recurrent revenue                              |      |              |                 |                             |     |
| Rates, levies and charges                      | 1    | 5,298,131    | 10,640,140      |                             | 50% |
| Fees and charges                               | 2    | 152,925      | 208,860         |                             | 73% |
| Rental income                                  | 3    | 88,523       | 213,000         | 213,000                     | 42% |
| Interest received                              | 4    | 291,248      | 673,250         |                             | 43% |
| Sales revenue                                  | 5    | 3,545,782    | 4,762,000       | 4,762,000                   | 74% |
| Other income                                   | 6    | 79,712       | 423,700         | 423,700                     | 19% |
| Grants, subsidies, contributions and donations | 7    | 3,844,778    | 7,397,677       | 12,020,576                  | 32% |
| Total recurrent revenue                        |      | 13,301,099   | 24,318,627      | 28,941,526                  | 46% |
| Capital revenue                                |      |              |                 |                             |     |
| Grants, subsidies, contributions and donations | 8    | 838,934      | 2,838,160       | 4,577,610                   | 18% |
| Total capital revenue                          |      | 838,934      | 2,838,160       | 4,577,610                   | 18% |
| Total revenue                                  |      | 14,140,033   | 27,156,787      | 33,519,136                  | 42% |
| Capital income                                 | 13   | 7,160        | 0               | 0                           |     |
| Total income                                   |      | 14,147,193   | 27,156,787      | 33,519,136                  | 42% |
| Expenses                                       |      |              |                 |                             |     |
| Recurrent expenses                             |      |              |                 |                             |     |
| Employee benefits                              | 9    | (3,407,161)  | (6,957,806)     | (8,985,256)                 | 38% |
| Materials and services                         | 10   | (6,644,632)  | (13,572,415)    | (15,599,865)                | 43% |
| Finance costs                                  | 11   | (86,175)     | (153,045)       | (153,045)                   | 56% |
| Depreciation and amortisation                  | 12   | (3,659,883)  | (7,417,364)     | (7,417,364)                 | 49% |
| Total recurrent expenses                       |      | (13,797,851) | (28,100,630)    | (32,155,530)                | 43% |
| Capital Expenses                               |      | 0            | 0               | 0                           |     |
| Total expenses                                 |      | (13,797,851) | (28,100,630)    | (32,155,530)                | 43% |
| Total comprehensive income for the year        |      | 349,342      | (943,843)       | 1,363,606                   |     |