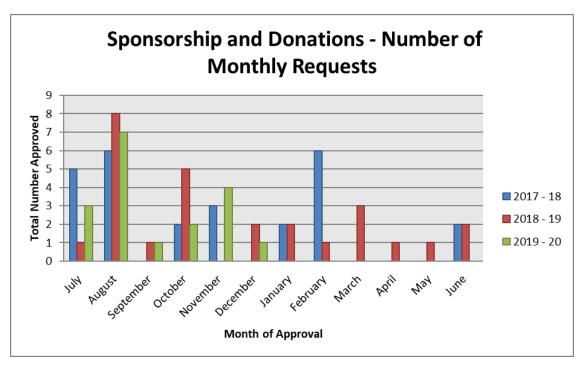

vices downloaded | 164  |
| Total E-resources                       | 1266 |

# Individual service totals

| ומו שבו עוכב וטומוש |     |
|---------------------|-----|
| Bolinda eAudio      | 814 |
| Bolinda eBook       | 128 |
| OverDrive eAudio    | 21  |
| OverDrive eBook     | 139 |
| Freegal – Downloads | 0   |
| Freegal – Streaming | 0   |
| RB Digital          | 164 |

# Community Grants and Assistance – as at 31 December 2019

As at 31 December 2019 Council has approved a total of 18 requests for assistance through the Community Grants and Assistance program totalling **\$13,750** (compared to this time last year of 17 applications with the total value of \$8,480). Council has also approved 2 requests for funding of community traffic management plans to the total of **\$2,400** 





# **Community Groups/Organisation Meeting Minutes**

Thallon Progress Association meeting minutes 2/12/2019

# **Attachments**

1. Thallon Progress Assocation meeting minutes 2/12/2019 J

Matthew Magin
Chief Executive Officer

| Minutes                                | Thallon Progress Association (TPA)