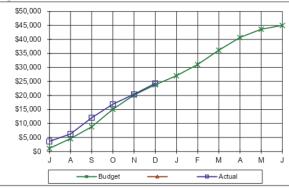

#### Balonne Shire Council Statement of Comprehensive Income For the period ended 31 December 2019 50% of Year Expired

|                                                | Note | 2019/20      | 2019/20         | 2019/20<br>Amended Budget - | %   |
|------------------------------------------------|------|--------------|-----------------|-----------------------------|-----|
| Income                                         |      | Actual       | Original Budget | 1st Quarter                 |     |
| Revenue                                        |      |              |                 |                             |     |
| Recurrent revenue                              |      |              |                 |                             |     |
| Rates, levies and charges                      | 1    | 5,298,131    | 10,640,140      |                             | 50% |
| Fees and charges                               | 2    | 152,925      | 208,860         |                             | 73% |
| Rental income                                  | 3    | 88,523       | 213,000         | 213,000                     | 42% |
| Interest received                              | 4    | 291,248      | 673,250         |                             | 43% |
| Sales revenue                                  | 5    | 3,545,782    | 4,762,000       | 4,762,000                   | 74% |
| Other income                                   | 6    | 79,712       | 423,700         | 423,700                     | 19% |
| Grants, subsidies, contributions and donations | 7    | 3,844,778    | 7,397,677       | 12,020,576                  | 32% |
| Total recurrent revenue                        |      | 13,301,099   | 24,318,627      | 28,941,526                  | 46% |
| Capital revenue                                |      |              |                 |                             |     |
| Grants, subsidies, contributions and donations | 8    | 838,934      | 2,838,160       | 4,577,610                   | 18% |
| Total capital revenue                          |      | 838,934      | 2,838,160       | 4,577,610                   | 18% |
| Total revenue                                  |      | 14,140,033   | 27,156,787      | 33,519,136                  | 42% |
| Capital income                                 | 13   | 7,160        | 0               | 0                           |     |
| Total income                                   |      | 14,147,193   | 27,156,787      | 33,519,136                  | 42% |
| Expenses                                       |      |              |                 |                             |     |
| Recurrent expenses                             |      |              |                 |                             |     |
| Employee benefits                              | 9    | (3,407,161)  | (6,957,806)     | (8,985,256)                 | 38% |
| Materials and services                         | 10   | (6,644,632)  | (13,572,415)    | (15,599,865)                | 43% |
| Finance costs                                  | 11   | (86,175)     | (153,045)       | (153,045)                   | 56% |
| Depreciation and amortisation                  | 12   | (3,659,883)  | (7,417,364)     | (7,417,364)                 | 49% |
| Total recurrent expenses                       |      | (13,797,851) | (28,100,630)    | (32,155,530)                | 43% |
| Capital Expenses                               |      | 0            | 0               | 0                           |     |
| Total expenses                                 |      | (13,797,851) | (28,100,630)    | (32,155,530)                | 43% |
| Total comprehensive income for the year        |      | 349,342      | (943,843)       | 1,363,606                   |     |