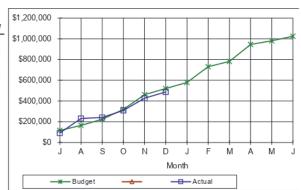

27- Water Maintenance/Operations

| 3410-2221-1 | valor maintenance/op | cialions  |
|-------------|----------------------|-----------|
| Month       | Budget               | Actual    |
| J           | \$116,685            | \$91,962  |
| Α           | \$164,478            | \$232,190 |
| S           | \$224,158            | \$240,878 |
| 0           | \$319,937            | \$309,880 |
| N           | \$460,999            | \$427,271 |
| D           | \$520,913            | \$488,040 |
| J           | \$579,853            |           |
| F           | \$730,863            |           |
| M           | \$781,716            |           |
| Α           | \$945,098            |           |
| M           | \$981,410            |           |
| J           | \$1.025.000          |           |



\$175,269





| 0725-2214- RMP( | ^ |
|-----------------|---|

Α Μ

| 0120-2217 | I (IVIII O  |           |
|-----------|-------------|-----------|
| Month     | Budget      | Actual    |
| J         | \$54,546    | \$78,157  |
| Α         | \$174,791   | \$283,398 |
| S         | \$343,052   | \$467,305 |
| 0         | \$502,767   | \$609,296 |
| N         | \$645,399   | \$863,498 |
| D         | \$829,243   | \$981,216 |
| J         | \$993,800   |           |
| F         | \$1,338,210 |           |
| M         | \$1,487,112 |           |
| Α         | \$1,732,501 |           |
| M         | \$1,885,112 |           |
| J         | \$2,229,000 |           |
|           |             |           |



### Balonne Shire Council as at 31 December 2019 Capital Expenditure

410 - 4933 Roads