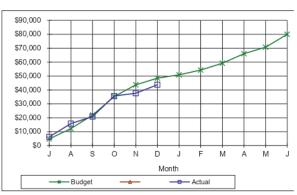

### **CAPITAL & OPERATIONAL PROJECT GRAPHS**

#### Balonne Shire Council Statement of Comprehensive Income For the period ended 31 December 2019 50% of Year Expired

|                                                | Note | 2019/20      | 2019/20         | 2019/20<br>Amended Budget - | %   |
|------------------------------------------------|------|--------------|-----------------|-----------------------------|-----|
| Income                                         |      | Actual       | Original Budget | 1st Quarter                 |     |
| Revenue                                        |      |              |                 |                             |     |
| Recurrent revenue                              |      |              |                 |                             |     |
| Rates, levies and charges                      | 1    | 5,298,131    | 10,640,140      |                             | 50% |
| Fees and charges                               | 2    | 152,925      | 208,860         |                             | 73% |
| Rental income                                  | 3    | 88,523       | 213,000         | 213,000                     | 42% |
| Interest received                              | 4    | 291,248      | 673,250         |                             | 43% |
| Sales revenue                                  | 5    | 3,545,782    | 4,762,000       | 4,762,000                   | 74% |
| Other income                                   | 6    | 79,712       | 423,700         | 423,700                     | 19% |
| Grants, subsidies, contributions and donations | 7    | 3,844,778    | 7,397,677       | 12,020,576                  | 32% |
| Total recurrent revenue                        |      | 13,301,099   | 24,318,627      | 28,941,526                  | 46% |
| Capital revenue                                |      |              |                 |                             |     |
| Grants, subsidies, contributions and donations | 8    | 838,934      | 2,838,160       | 4,577,610                   | 18% |
| Total capital revenue                          |      | 838,934      | 2,838,160       | 4,577,610                   | 18% |
| Total revenue                                  |      | 14,140,033   | 27,156,787      | 33,519,136                  | 42% |
| Capital income                                 | 13   | 7,160        | 0               | 0                           |     |
| Total income                                   |      | 14,147,193   | 27,156,787      | 33,519,136                  | 42% |
| Expenses                                       |      |              |                 |                             |     |
| Recurrent expenses                             |      |              |                 |                             |     |
| Employee benefits                              | 9    | (3,407,161)  | (6,957,806)     | (8,985,256)                 | 38% |
| Materials and services                         | 10   | (6,644,632)  | (13,572,415)    | (15,599,865)                | 43% |
| Finance costs                                  | 11   | (86,175)     | (153,045)       | (153,045)                   | 56% |
| Depreciation and amortisation                  | 12   | (3,659,883)  | (7,417,364)     | (7,417,364)                 | 49% |
| Total recurrent expenses                       |      | (13,797,851) | (28,100,630)    | (32,155,530)                | 43% |
| Capital Expenses                               |      | 0            | 0               | 0                           |     |
| Total expenses                                 |      | (13,797,851) | (28,100,630)    | (32,155,530)                | 43% |
| Total comprehensive income for the year        |      | 349,342      | (943,843)       | 1,363,606                   |     |