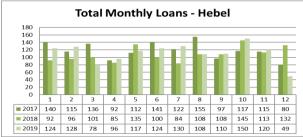

#### 7 Recurrent Grants and Subsidies

Behind budget by 18% most likely just a result of milestone payment timing. Impacted by the advanced payment of the FAG's annual allocation. For further information relating to grants refer to Grant reports included in the Monthly Finance Information Report.