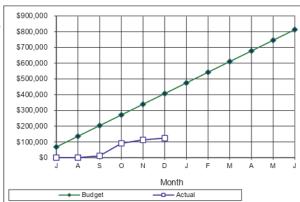

#### Balonne Shire Council Statement of Comprehensive Income For the period ended 31 December 2019 50% of Year Expired

|                                                | Note | 2019/20      | 2019/20         | 2019/20<br>Amended Budget - | %   |
|------------------------------------------------|------|--------------|-----------------|-----------------------------|-----|
| Income                                         |      | Actual       | Original Budget | 1st Quarter                 |     |
| Revenue                                        |      |              |                 |                             |     |
| Recurrent revenue                              |      |              |                 |                             |     |
| Rates, levies and charges                      | 1    | 5,298,131    | 10,640,140      |                             | 50% |
| Fees and charges                               | 2    | 152,925      | 208,860         |                             | 73% |
| Rental income                                  | 3    | 88,523       | 213,000         | 213,000                     | 42% |
| Interest received                              | 4    | 291,248      | 673,250         |                             | 43% |
| Sales revenue                                  | 5    | 3,545,782    | 4,762,000       | 4,762,000                   | 74% |
| Other income                                   | 6    | 79,712       | 423,700         | 423,700                     | 19% |
| Grants, subsidies, contributions and donations | 7    | 3,844,778    | 7,397,677       | 12,020,576                  | 32% |
| Total recurrent revenue                        |      | 13,301,099   | 24,318,627      | 28,941,526                  | 46% |
| Capital revenue                                |      |              |                 |                             |     |
| Grants, subsidies, contributions and donations | 8    | 838,934      | 2,838,160       | 4,577,610                   | 18% |
| Total capital revenue                          |      | 838,934      | 2,838,160       | 4,577,610                   | 18% |
| Total revenue                                  |      | 14,140,033   | 27,156,787      | 33,519,136                  | 42% |
| Capital income                                 | 13   | 7,160        | 0               | 0                           |     |
| Total income                                   |      | 14,147,193   | 27,156,787      | 33,519,136                  | 42% |
| Expenses                                       |      |              |                 |                             |     |
| Recurrent expenses                             |      |              |                 |                             |     |
| Employee benefits                              | 9    | (3,407,161)  | (6,957,806)     | (8,985,256)                 | 38% |
| Materials and services                         | 10   | (6,644,632)  | (13,572,415)    | (15,599,865)                | 43% |
| Finance costs                                  | 11   | (86,175)     | (153,045)       | (153,045)                   | 56% |
| Depreciation and amortisation                  | 12   | (3,659,883)  | (7,417,364)     | (7,417,364)                 | 49% |
| Total recurrent expenses                       |      | (13,797,851) | (28,100,630)    | (32,155,530)                | 43% |
| Capital Expenses                               |      | 0            | 0               | 0                           |     |
| Total expenses                                 |      | (13,797,851) | (28,100,630)    | (32,155,530)                | 43% |
| Total comprehensive income for the year        |      | 349,342      | (943,843)       | 1,363,606                   |     |