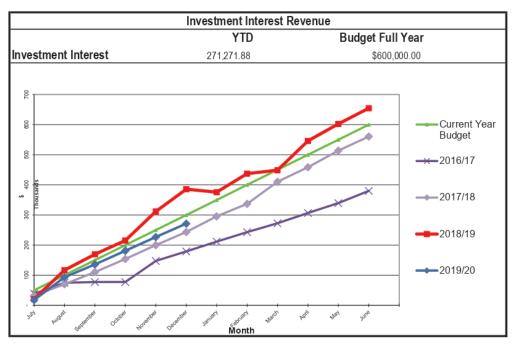

#### 4 Interest Received

Behind budget by 7% as a result of decreasing interest rate percentage. The investment of \$5M for 3 months in December should result in an increase in interest revenue upon maturity. Further funds to be invested.