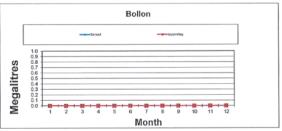

## **Executive Summary**

The St George Water Restriction Policy has been reviewed by Council officers and proposed changes have been presented at a Council workshop 9 January 2019. The proposed changes are the addition of daily limits for water restriction levels 4, 5 and 6. This is to ensure water usage is restricted and Council have an adequate tool to enforce restrictions and meet its monthly usage target.

## **Background**

Council last revised its water restriction policy in December 2019. This revision included additional level 5 & 6 water restrictions. However, during the current level 4 restriction the town usage of river water on average has not decreased to the target level so this proposed revision introduces connection limits to assist in reaching the desired restriction level.