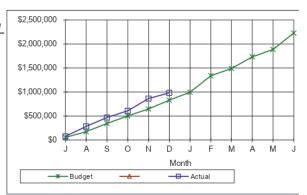

#### Balonne Shire Council Statement of Comprehensive Income For the period ended 31 December 2019 50% of Year Expired

|                                                | Note | 2019/20      | 2019/20         | 2019/20<br>Amended Budget - | %   |
|------------------------------------------------|------|--------------|-----------------|-----------------------------|-----|
| Income                                         |      | Actual       | Original Budget | 1st Quarter                 |     |
| Revenue                                        |      |              |                 |                             |     |
| Recurrent revenue                              |      |              |                 |                             |     |
| Rates, levies and charges                      | 1    | 5,298,131    | 10,640,140      |                             | 50% |
| Fees and charges                               | 2    | 152,925      | 208,860         |                             | 73% |
| Rental income                                  | 3    | 88,523       | 213,000         | 213,000                     | 42% |
| Interest received                              | 4    | 291,248      | 673,250         |                             | 43% |
| Sales revenue                                  | 5    | 3,545,782    | 4,762,000       | 4,762,000                   | 74% |
| Other income                                   | 6    | 79,712       | 423,700         | 423,700                     | 19% |
| Grants, subsidies, contributions and donations | 7    | 3,844,778    | 7,397,677       | 12,020,576                  | 32% |
| Total recurrent revenue                        |      | 13,301,099   | 24,318,627      | 28,941,526                  | 46% |
| Capital revenue                                |      |              |                 |                             |     |
| Grants, subsidies, contributions and donations | 8    | 838,934      | 2,838,160       | 4,577,610                   | 18% |
| Total capital revenue                          |      | 838,934      | 2,838,160       | 4,577,610                   | 18% |
| Total revenue                                  |      | 14,140,033   | 27,156,787      | 33,519,136                  | 42% |
| Capital income                                 | 13   | 7,160        | 0               | 0                           |     |
| Total income                                   |      | 14,147,193   | 27,156,787      | 33,519,136                  | 42% |
| Expenses                                       |      |              |                 |                             |     |
| Recurrent expenses                             |      |              |                 |                             |     |
| Employee benefits                              | 9    | (3,407,161)  | (6,957,806)     | (8,985,256)                 | 38% |
| Materials and services                         | 10   | (6,644,632)  | (13,572,415)    | (15,599,865)                | 43% |
| Finance costs                                  | 11   | (86,175)     | (153,045)       | (153,045)                   | 56% |
| Depreciation and amortisation                  | 12   | (3,659,883)  | (7,417,364)     | (7,417,364)                 | 49% |
| Total recurrent expenses                       |      | (13,797,851) | (28,100,630)    | (32,155,530)                | 43% |
| Capital Expenses                               |      | 0            | 0               | 0                           |     |
| Total expenses                                 |      | (13,797,851) | (28,100,630)    | (32,155,530)                | 43% |
| Total comprehensive income for the year        |      | 349,342      | (943,843)       | 1,363,606                   |     |