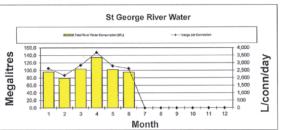

## **Executive Summary**

The St George Water Restriction Policy has been reviewed by Council officers and proposed changes have been presented at a Council workshop 9 January 2019. The proposed changes are the addition of daily limits for water restriction levels 4, 5 and 6. This is to ensure water usage is restricted and Council have an adequate tool to enforce restrictions and meet its monthly usage target.

## **Background**

Council last revised its water restriction policy in December 2019. This revision included additional level 5 & 6 water restrictions. However, during the current level 4 restriction the town usage of river water on average has not decreased to the target level so this proposed revision introduces connection limits to assist in reaching the desired restriction level.

#### 2 Fees and Charges

Ahead of budget by 23%. Due to the co-ordinated animal compliance inspection there has been an increase in the number of infringement notices issued for unregistered animals. Due to the severity of the current St George river water supply Council has undertaken a more robust compliance monitoring program which has resulted in an increase in the number of notices issued for illegal watering.