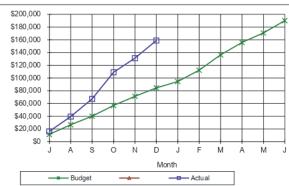

### **CAPITAL & OPERATIONAL PROJECT GRAPHS**

#### Balonne Shire Council Statement of Comprehensive Income For the period ended 31 December 2019 50% of Year Expired

|                                                | Note | 2019/20      | 2019/20         | 2019/20<br>Amended Budget - | %   |
|------------------------------------------------|------|--------------|-----------------|-----------------------------|-----|
| Income                                         |      | Actual       | Original Budget | 1st Quarter                 |     |
| Revenue                                        |      |              |                 |                             |     |
| Recurrent revenue                              |      |              |                 |                             |     |
| Rates, levies and charges                      | 1    | 5,298,131    | 10,640,140      |                             | 50% |
| Fees and charges                               | 2    | 152,925      | 208,860         |                             | 73% |
| Rental income                                  | 3    | 88,523       | 213,000         | 213,000                     | 42% |
| Interest received                              | 4    | 291,248      | 673,250         |                             | 43% |
| Sales revenue                                  | 5    | 3,545,782    | 4,762,000       | 4,762,000                   | 74% |
| Other income                                   | 6    | 79,712       | 423,700         | 423,700                     | 19% |
| Grants, subsidies, contributions and donations | 7    | 3,844,778    | 7,397,677       | 12,020,576                  | 32% |
| Total recurrent revenue                        |      | 13,301,099   | 24,318,627      | 28,941,526                  | 46% |
| Capital revenue                                |      |              |                 |                             |     |
| Grants, subsidies, contributions and donations | 8    | 838,934      | 2,838,160       | 4,577,610                   | 18% |
| Total capital revenue                          |      | 838,934      | 2,838,160       | 4,577,610                   | 18% |
| Total revenue                                  |      | 14,140,033   | 27,156,787      | 33,519,136                  | 42% |
| Capital income                                 | 13   | 7,160        | 0               | 0                           |     |
| Total income                                   |      | 14,147,193   | 27,156,787      | 33,519,136                  | 42% |
| Expenses                                       |      |              |                 |                             |     |
| Recurrent expenses                             |      |              |                 |                             |     |
| Employee benefits                              | 9    | (3,407,161)  | (6,957,806)     | (8,985,256)                 | 38% |
| Materials and services                         | 10   | (6,644,632)  | (13,572,415)    | (15,599,865)                | 43% |
| Finance costs                                  | 11   | (86,175)     | (153,045)       | (153,045)                   | 56% |
| Depreciation and amortisation                  | 12   | (3,659,883)  | (7,417,364)     | (7,417,364)                 | 49% |
| Total recurrent expenses                       |      | (13,797,851) | (28,100,630)    | (32,155,530)                | 43% |
| Capital Expenses                               |      | 0            | 0               | 0                           |     |
| Total expenses                                 |      | (13,797,851) | (28,100,630)    | (32,155,530)                | 43% |
| Total comprehensive income for the year        |      | 349,342      | (943,843)       | 1,363,606                   |     |