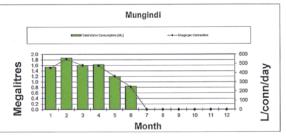

## **Executive Summary**

The St George Water Restriction Policy has been reviewed by Council officers and proposed changes have been presented at a Council workshop 9 January 2019. The proposed changes are the addition of daily limits for water restriction levels 4, 5 and 6. This is to ensure water usage is restricted and Council have an adequate tool to enforce restrictions and meet its monthly usage target.

## **Background**

Council last revised its water restriction policy in December 2019. This revision included additional level 5 & 6 water restrictions. However, during the current level 4 restriction the town usage of river water on average has not decreased to the target level so this proposed revision introduces connection limits to assist in reaching the desired restriction level.