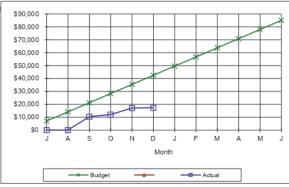

#### 2 Fees and Charges

Ahead of budget by 23%. Due to the co-ordinated animal compliance inspection there has been an increase in the number of infringement notices issued for unregistered animals. Due to the severity of the current St George river water supply Council has undertaken a more robust compliance monitoring program which has resulted in an increase in the number of notices issued for illegal watering.