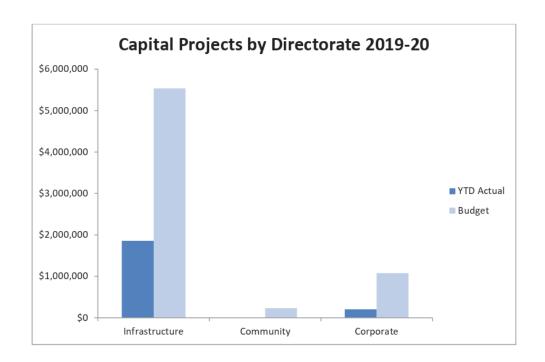

|                             |
|            | May Total                                                      |                                                                |                             |
|            | June Total                                                     |                                                                |                             |
|            | TOTAL                                                          |                                                                | 16 150 00                   |
|            | TOTAL                                                          |                                                                | 16,150.00                   |

# **Information Graphs**









|         |                   |                                                               | Asset<br>Type<br>(New, |     | D Actuals<br>at 10/01/2020 | Total - Multi-<br>Year Project<br>Budget |                                         | 2  | 019/20 Origir | nal Budget        |              |               | 2019/20<br>Amende |              | 2020/21<br>Project<br>Budget |            | PROJECT DET    | AILS          | Comments                                                                                                                                                                                           |
|---------|-------------------|---------------------------------------------------------------|------------------------|-----|----------------------------|-------------------