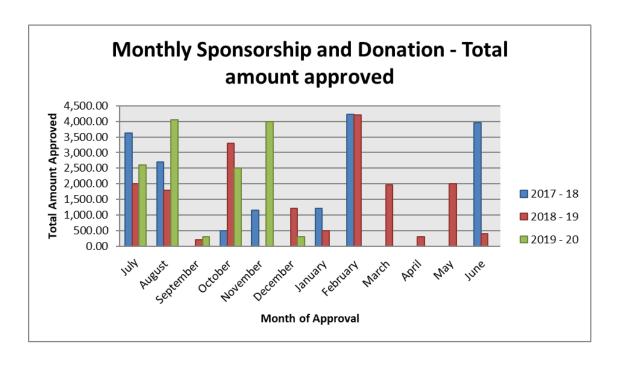

ervices downloaded | 164  |
| Total E-resources                       | 1266 |

# Individual service totals

| ומו שבו עוכב וטומוש |     |
|---------------------|-----|
| Bolinda eAudio      | 814 |
| Bolinda eBook       | 128 |
| OverDrive eAudio    | 21  |
| OverDrive eBook     | 139 |
| Freegal – Downloads | 0   |
| Freegal – Streaming | 0   |
| RB Digital          | 164 |

# Community Grants and Assistance – as at 31 December 2019

As at 31 December 2019 Council has approved a total of 18 requests for assistance through the Community Grants and Assistance program totalling **\$13,750** (compared to this time last year of 17 applications with the total value of \$8,480). Council has also approved 2 requests for funding of community traffic management plans to the total of **\$2,400** 





# **Community Groups/Organisation Meeting Minutes**

Thallon Progress Association meeting minutes 2/12/2019

# **Attachments**

1. Thallon Progress Assocation meeting minutes 2/12/2019 J

Matthew Magin
Chief Executive Officer

| Minutes                                | Thallon Progress Association (TPA)