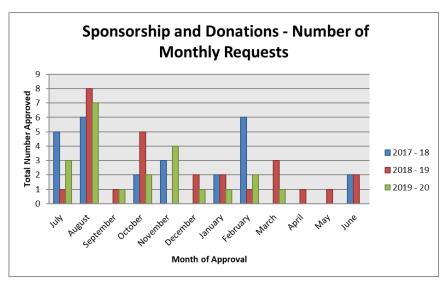

| 814  |
| Bolinda eBook                           | 128  |
| OverDrive eAudio                        | 21   |
| OverDrive eBook                         | 139  |

| Freegal – Downloads | 0   |
|---------------------|-----|
| Freegal – Streaming | 0   |
| RB Digital          | 164 |

# Community Grants and Assistance – as at 30 April 2020

As at 30 April 2020 Council has approved a total of 22 requests for assistance through the Community Grants and Assistance program totalling \$17,580 (compared to this time last year of 24 applications with the total value of \$15,435). Council has also approved 4 requests for funding of community traffic management plans to the total of \$5,659.

Due to Covid -19, and no community events running, we received no sponsorship requests in April.





# **Community Groups/Organisation Meeting Minutes**

### **Attachments**

- 1. TPA May 2020 minutes J.
- 2. DPA April 2020 Minutes J.

Matthew Magin

**Chief Executive Officer** 

| Minutes          | Thallon Progress Association (TPA)