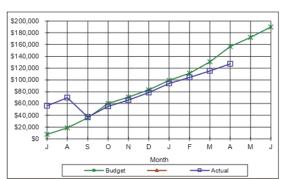

# (FCS) FINANCE AND CORPORATE SERVICES

| ITEM | TITLE                                              | SUB HEADING                                                                       | PAGE |
|------|----------------------------------------------------|-----------------------------------------------------------------------------------|------|
| FCS1 | COMMITTEE STRUCTURES                               | Committee Structures                                                              | 13   |
| FCS2 | AUDIT & RISK COMMITTEE MINUTES 28 APRIL 2020       | The Minutes of the Audit & Risk Committee 28 April 2020 are presented to Council. | 15   |
| FCS3 | QUARTERLY PERFORMANCE REPORT - QUARTER 3 - 2019/20 | Quarterly Performance Report – Quarter 3 – 2019/2020                              | 83   |
| FCS4 | MONTHLY FINANCIAL MANAGEMENT REPORT APRIL 2020     | Monthly Financial Management Report as at 30 April 2020.                          | 156  |