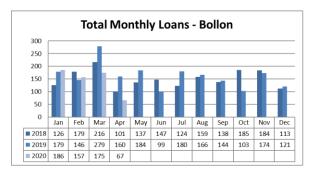

onth of April 2020 is presented for Council's information | 216  |
| IOCEO2 | ECONOMIC DEVELOPMENT REPORT APRIL 2020         |                                                                                                     | 234  |
| IOCEO3 | TOURISM SERVICES MONTHLY REPORT                | Balonne Shire Tourism Report for April 2020 as supplied by the Manager Tourism.                     | 242  |



## OFFICER REPORT

TO: Council

SUBJECT: Monthly Report - Communities & Libraries

**DATE:** 08.05.20

**AGENDA REF**: IOCEO1

**AUTHOR:** Dani Kinnear - Community Development Officer

## **Sub-Heading**

The Community & Libraries Report for the month of April 2020 is presented for Council's information

## **Community and Libraries**

## **Library Services**

### **Total Monthly loans**











# **Total Monthly Membership**











# Total of E-resources usage for the Balonne Shire 2019-20 Q2

| Number of eAudiobooks loaned            | 835  |
|-----------------------------------------|------|
| Number of eBooks loaned                 | 267  |
| Number of electonic services downloaded | 164  |
| Total E-resources                       | 1266 |
| Individual service totals               |      |
| Bolinda eAudio                          | 814  |
| Bolinda eBook                           | 128  |
| OverDrive eAudio                        | 21   |
| OverDrive eBook                         | 139  |

| Freegal – Downloads | 0   |
|---------------------|-----|
| Freegal – Streaming | 0   |
| RB Digital          | 164 |

# Community Grants and Assistance – as at 30 April 20