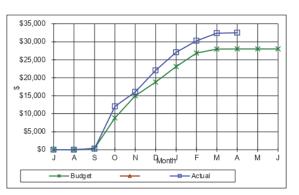

| \$0      | \$0      |  |
| A                                        | \$0      | \$0      |  |
| S                                        | \$402    | \$255    |  |
| 0                                        | \$8,813  | \$12,003 |  |
| N                                        | \$14,998 | \$16,077 |  |
| D                                        | \$18,820 | \$22,032 |  |
| J                                        | \$23,109 | \$27,091 |  |
| F                                        | \$26,870 | \$30,262 |  |
| M                                        | \$27,987 | \$32,399 |  |
| A                                        | \$28,000 | \$32,492 |  |
| M                                        | \$28,000 |          |  |
| J                                        | \$28,000 |          |  |



0521-2227- Swimming Pools Maintenance/Operatio

| 0521-2227 - Swimming Pools Maintenance/Opera |           |           |
|----------------------------------------------|-----------|-----------|
| Month                                        | Budget    | Actual    |
| J                                            | \$2,752   | \$14,235  |
| A                                            | \$22,891  | \$26,172  |
| S                                            | \$38,249  | \$38,992  |
| 0                                            | \$83,353  | \$84,811  |
| N                                            | \$136,035 | \$132,429 |
| D                                            | \$176,671 | \$175,922 |
| J                                            | \$221,624 | \$231,734 |
| F