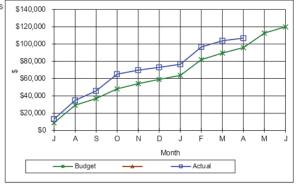

| Actual          |
| J            | \$8,916               | \$13,196        |
| Α            | \$29,207              | \$34,784        |
| S            | \$37,034              | \$45,789        |
| 0            | \$48,171              | \$65,201        |
| N            | \$54,161              | \$69,726        |
| D            | \$59,135              | \$72,963        |
| J            | \$63,792              | \$76,482        |
| F            | \$81,836              | \$96,538        |
| M            | \$89,605              | \$103,732       |
| Α            | \$95,909              | \$106,871       |
| M            | \$112,643             |                 |
| J            | \$120,000             |                 |
|              |                       |                 |



0521-1305- Swimming Pools Hire Charges

| 002 I-1300- SWITHINING FOOIS THE CHarges |          |          |  |
|------------------------------------------|----------|----------|--|
| Month                                    | Budget   | Actual   |  |
| J                                        | \$0      | \$0      |  |
| A                                        | \$0      | \$0      |  |
| S                                        | \$402    | \$255    |  |
| 0                                        | \$8,813  | \$12,003 |  |
| N                                        | \$14,998 | \$16,077 |  |
| D                                        | \$18,820 | \$22,032 |  |
| J                                        | \$23,109 | \$27,091 |  |
| F                                        | \$26,870 | \$