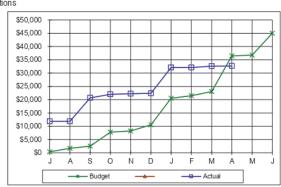

# (FCS) FINANCE AND CORPORATE SERVICES

| ITEM | TITLE                                              | SUB HEADING                                                                       | PAGE |
|------|----------------------------------------------------|-----------------------------------------------------------------------------------|------|
| FCS1 | COMMITTEE STRUCTURES                               | Committee Structures                                                              | 13   |
| FCS2 | AUDIT & RISK COMMITTEE MINUTES 28 APRIL 2020       | The Minutes of the Audit & Risk Committee 28 April 2020 are presented to Council. | 15   |
| FCS3 | QUARTERLY PERFORMANCE REPORT - QUARTER 3 - 2019/20 | Quarterly Performance Report – Quarter 3 – 2019/2020                              | 83   |
| FCS4 | MONTHLY FINANCIAL MANAGEMENT REPORT APRIL 2020     | Monthly Financial Management Report as at 30 April 2020.                          | 156  |