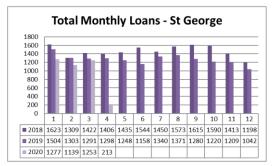

f April 2020 is presented for Council's information | 216  |
| IOCEO2 | ECONOMIC DEVELOPMENT REPORT APRIL 2020         |                                                                                                     | 234  |
| IOCEO3 | TOURISM SERVICES MONTHLY REPORT                | Balonne Shire Tourism Report for April 2020 as supplied by the Manager Tourism.                     | 242  |



## OFFICER REPORT

TO: Council

SUBJECT: Monthly Report - Communities & Libraries

**DATE:** 08.05.20

**AGENDA REF**: IOCEO1

**AUTHOR:** Dani Kinnear - Community Development Officer

## **Sub-Heading**

The Community & Libraries Report for the month of April 2020 is presented for Council's information

## **Community and Libraries**

## **Library Services**

### **Total Monthly loans**











# **Total Monthly Membership**











# Total of E-resources usage for the Balonne Shire 2019-20 Q2

| Number of eAudiobooks loaned            | 835  |
|-----------------------------------------|------|
| Number of eBooks loaned                 | 267  |
| Number of electonic services downloaded | 164  |
| Total E-resources                       | 1266 |
| Individual service totals               |      |
| Bolinda eAudio                          | 814  |
| Bolinda eBook                           | 128  |
| OverDrive eAudio                        | 21   |
| OverDrive eBook                         | 139  |

| Freegal – Downloads | 0   |
|---------------------|-----|
| Freegal – Streaming | 0   |
| RB Digital          | 164 |

# Community Grants and Assistance – as at 30 April 2020

As