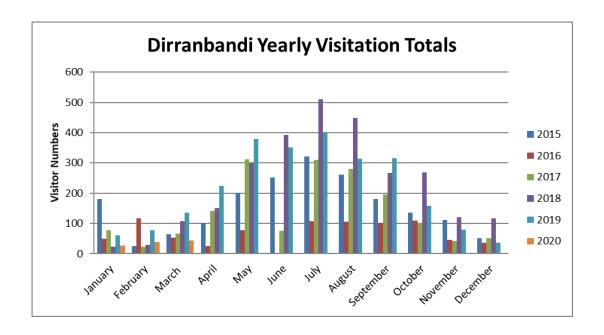

he Mayor it is made up of key
representatives of both industry and community with the first meeting scheduled for 6 May.

# **Volunteer Projects & Activities**

Due to the COVID-19 restrictions, no volunteers have worked during April.

# **Shire Tourism Statistics – February 2020**

# St George Visitor Information Centre

There were 0 visitors due to the centre being closed to the public. There were 893 visitors through the centre in April 2019.

The VIC also received 15 tourism related phone enquiries, 2 Information Packs were sent out and 10 email/internet tourism related enquiries were made during April.



# Dirranbandi RTC

There were 0 visitors recorded for April 2020 through the Dirranbandi Rural Transaction Centre (RTC). There were 224 visitors through the centre in April 2019.







# **Attachments**

Nil

Matthew Magin
Chief Executive Officer

# (IFCS) FINANCE AND CORPORATE SERVICES

| ITEM  | TITLE                                                | SUB HEADING                                               | PAGE |
|-------|------------------------------------------------------|-----------------------------------------------------------|------|
| ICFS1 | MONTHLY REPORT DIRECTOR FINANCE & CORPORATE SERVICES | Monthly report for April - Finance and Corporate Services | 249  |
| ICFS2 | MONTHLY FINANCE<br>INFORMATION REPORT<br>APRIL 2020  | Monthly Finance Information Report April 2020             | 253  |
| ICFS3 | MONTHLY REPORT                                       | Grants update 18 April – 8 May 2020                       | 308  |



# OFFICER REPORT

TO: Council