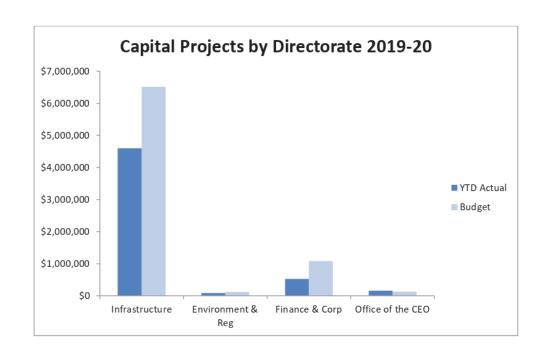

# (FCS) FINANCE AND CORPORATE SERVICES

| ITEM | TITLE                                              | SUB HEADING                                                                       | PAGE |
|------|----------------------------------------------------|-----------------------------------------------------------------------------------|------|
| FCS1 | COMMITTEE STRUCTURES                               | Committee Structures                                                              | 13   |
| FCS2 | AUDIT & RISK COMMITTEE MINUTES 28 APRIL 2020       | The Minutes of the Audit & Risk Committee 28 April 2020 are presented to Council. | 15   |
| FCS3 | QUARTERLY PERFORMANCE REPORT - QUARTER 3 - 2019/20 | Quarterly Performance Report – Quarter 3 – 2019/2020                              | 83   |
| FCS4 | MONTHLY FINANCIAL MANAGEMENT REPORT APRIL 2020     | Monthly Financial Management Report as at 30 April 2020.                          | 156  |