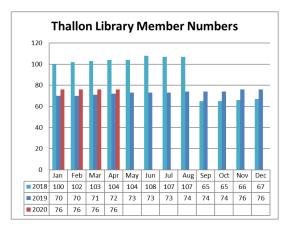

rmation | 216  |
| IOCEO2 | ECONOMIC DEVELOPMENT REPORT APRIL 2020         |                                                                                                     | 234  |
| IOCEO3 | TOURISM SERVICES MONTHLY REPORT                | Balonne Shire Tourism Report for April 2020 as supplied by the Manager Tourism.                     | 242  |



## OFFICER REPORT

TO: Council

SUBJECT: Monthly Report - Communities & Libraries

**DATE:** 08.05.20

**AGENDA REF**: IOCEO1

**AUTHOR:** Dani Kinnear - Community Development Officer

## **Sub-Heading**

The Community & Libraries Report for the month of April 2020 is presented for Council's information

## **Community and Libraries**

## **Library Services**

### **Total Monthly loans**











# **Total Monthly Membership**











# Total of E-resources usage for the Balonne Shire 2019-20 Q2

| Number of eAudiobooks loaned            | 835  |
|-----------------------------------------|------|
| Number of eBooks loaned                 | 267  |
| Number of electonic services downloaded | 164  |
| Total E-resources                       | 1266 |
| Individual service totals               |      |
| Bolinda eAudio                          | 814  |
| Bolinda eBook                           | 128  |
| OverDrive eAudio                        | 21   |
| OverDrive eBook                         | 139  |

| Freegal – Downloads | 0   |
|---------------------|-----|
| Freegal – Streaming | 0   |
| RB Digital          | 164 |

# Community Grants and Assistance – as at 30 April 2020

As at 30 April 2020 Council has approved a tot