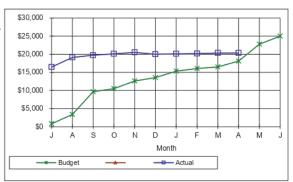

# (FCS) FINANCE AND CORPORATE SERVICES

| ITEM | TITLE                                              | SUB HEADING                                                                       | PAGE |
|------|----------------------------------------------------|-----------------------------------------------------------------------------------|------|
| FCS1 | COMMITTEE STRUCTURES                               | Committee Structures                                                              | 13   |
| FCS2 | AUDIT & RISK COMMITTEE MINUTES 28 APRIL 2020       | The Minutes of the Audit & Risk Committee 28 April 2020 are presented to Council. | 15   |
| FCS3 | QUARTERLY PERFORMANCE REPORT - QUARTER 3 - 2019/20 | Quarterly Performance Report – Quarter 3 – 2019/2020                              | 83   |
| FCS4 | MONTHLY FINANCIAL MANAGEMENT REPORT APRIL 2020     | Monthly Financial Management Report as at 30 April 2020.                          | 156  |