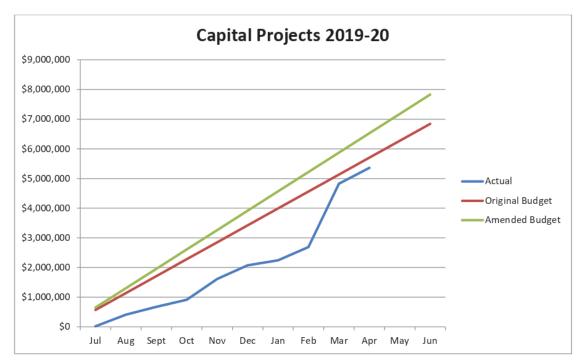

# (FCS) FINANCE AND CORPORATE SERVICES

| ITEM | TITLE                                              | SUB HEADING                                                                       | PAGE |
|------|----------------------------------------------------|-----------------------------------------------------------------------------------|------|
| FCS1 | COMMITTEE STRUCTURES                               | Committee Structures                                                              | 13   |
| FCS2 | AUDIT & RISK COMMITTEE MINUTES 28 APRIL 2020       | The Minutes of the Audit & Risk Committee 28 April 2020 are presented to Council. | 15   |
| FCS3 | QUARTERLY PERFORMANCE REPORT - QUARTER 3 - 2019/20 | Quarterly Performance Report – Quarter 3 – 2019/2020                              | 83   |
| FCS4 | MONTHLY FINANCIAL MANAGEMENT REPORT APRIL 2020     | Monthly Financial Management Report as at 30 April 2020.                          | 156  |