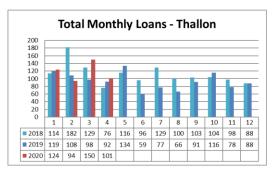

April 2020 is presented for Council's information | 216  |
| IOCEO2 | ECONOMIC DEVELOPMENT REPORT APRIL 2020         |                                                                                                     | 234  |
| IOCEO3 | TOURISM SERVICES MONTHLY REPORT                | Balonne Shire Tourism Report for April 2020 as supplied by the Manager Tourism.                     | 242  |



## OFFICER REPORT

TO: Council

SUBJECT: Monthly Report - Communities & Libraries

**DATE:** 08.05.20

**AGENDA REF**: IOCEO1

**AUTHOR:** Dani Kinnear - Community Development Officer

## **Sub-Heading**

The Community & Libraries Report for the month of April 2020 is presented for Council's information

## **Community and Libraries**

## **Library Services**

### **Total Monthly loans**











# **Total Monthly Membership**











# Total of E-resources usage for the Balonne Shire 2019-20 Q2

| Number of eAudiobooks loaned            | 835  |
|-----------------------------------------|------|
| Number of eBooks loaned                 | 267  |
| Number of electonic services downloaded | 164  |
| Total E-resources                       | 1266 |
| Individual service totals               |      |
| Bolinda eAudio                          | 814  |
| Bolinda eBook                           | 128  |
| OverDrive eAudio                        | 21   |
| OverDrive eBook                         | 139  |

| Freegal – Downloads | 0   |
|---------------------|-----|
| Freegal – Streaming | 0   |
| RB Digital          | 164 |

# Community Grants and Assistance – as at 30 April 2020

As a