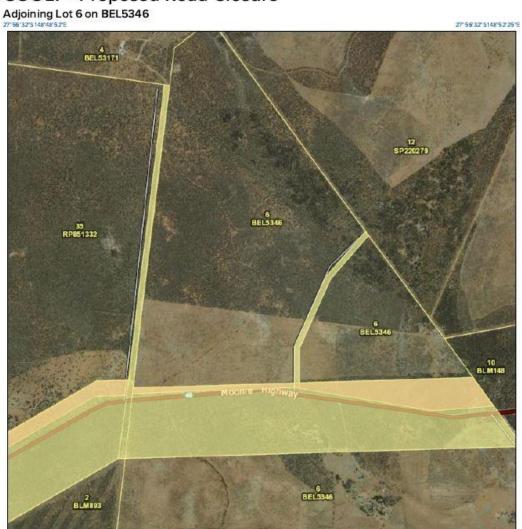

to approximately 13.5 hectares. The road is considered to not be utilised by any adjoining lots, especially Lot 12 on SP220279. This lot is accessed via Thomby Road and will not be land locked.

After consultation between Council's Director of Infrastructure Services, Manager of Rural Services and Compliance, Senior Rural Services Officer and the Department of Natural Resources, Mines and Energy Senior Land Officer South Region, it is considered that the permanent closure of the unused road will not negatively impact the surrounding properties on the area by way of restricting access.

Importantly, the road is not maintained by Council, and while it is identified as unused, aerial images suggest that there is no track for vehicle movements currently.

## **COOLY - Proposed Road Closure**



## **Link to Corporate Plan**

| Key Foundation Area | Key Program Area                                      |
|---------------------|-------------------------------------------------------|
| Environment         | Biosecurity, pest management and stock route planning |

## Consultation (internal/external)

Mr Andrew Boardman (Director of Infrastructure Services)

Mr Digby Whyte (Director Environment & Regulatory)

Mr Matthew Magin (Chief Executive Officer)

Ms Robyn Shapcott (Manager of Rural Services and Compliance)

Mr Kevin Fontaine (Senior Rural Services Officer)

Ms Janine York, Senior Land Officer South Region, DRNME

## **Legal Implications**

Nil

## **Risk Implications**

Nil.

## **Policy Implications**

Nil

## **Financial and Resource Implications**

Nil to Council.

## **Op