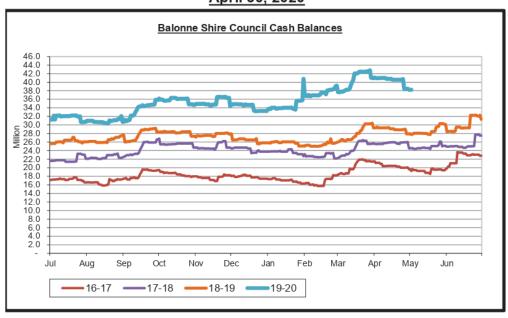

# (FCS) FINANCE AND CORPORATE SERVICES

| ITEM | TITLE                                              | SUB HEADING                                                                       | PAGE |
|------|----------------------------------------------------|-----------------------------------------------------------------------------------|------|
| FCS1 | COMMITTEE STRUCTURES                               | Committee Structures                                                              | 13   |
| FCS2 | AUDIT & RISK COMMITTEE MINUTES 28 APRIL 2020       | The Minutes of the Audit & Risk Committee 28 April 2020 are presented to Council. | 15   |
| FCS3 | QUARTERLY PERFORMANCE REPORT - QUARTER 3 - 2019/20 | Quarterly Performance Report – Quarter 3 – 2019/2020                              | 83   |
| FCS4 | MONTHLY FINANCIAL MANAGEMENT REPORT APRIL 2020     | Monthly Financial Management Report as at 30 April 2020.                          | 156  |