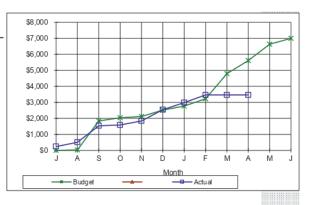

# (FCS) FINANCE AND CORPORATE SERVICES

| ITEM | TITLE                                              | SUB HEADING                                                                       | PAGE |
|------|----------------------------------------------------|-----------------------------------------------------------------------------------|------|
| FCS1 | COMMITTEE STRUCTURES                               | Committee Structures                                                              | 13   |
| FCS2 | AUDIT & RISK COMMITTEE MINUTES 28 APRIL 2020       | The Minutes of the Audit & Risk Committee 28 April 2020 are presented to Council. | 15   |
| FCS3 | QUARTERLY PERFORMANCE REPORT - QUARTER 3 - 2019/20 | Quarterly Performance Report – Quarter 3 – 2019/2020                              | 83   |
| FCS4 | MONTHLY FINANCIAL MANAGEMENT REPORT APRIL 2020     | Monthly Financial Management Report as at 30 April 2020.                          | 156  |