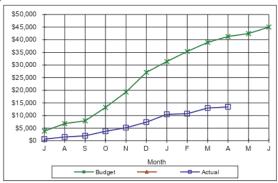

| \$2,665              | \$4,115         |
| M              | \$3,432              | \$4,285         |
| A              | \$4,972              | \$5,272         |
| M              | \$8,032              |                 |
| J              | \$10,000             |                 |



5410-2227-6000 Bollon Water Maintenance/Operations

| Month | Budget   | Actual   |
|-------|----------|----------|
| J     | \$3,807  | \$624    |
| A     | \$6,767  | \$1,458  |
| S     | \$7,849  | \$1,958  |
| 0     | \$13,211 | \$3,775  |
| N     | \$19,307 | \$5,154  |
| D     | \$27,089 | \$7,374  |
| J     | \$31,345 | \$10,451 |
| F     | \$35,327 | \$10,671 |
| M     | \$38,925 | \$12,965 |
| A     | \$41,311 | \$13,384 |
| M     | \$42,438 |          |
| J     | \$45,000 |          |



5410-2227-7000 St George Bore Maintenance/Operations

| 0110 2221 1000 | or coorgo boro maintorianco o pora |           |  |  |  |  |  |
|----------------|------------------------------------|-----------|--|--|--|--|--|
| Month          | Budget                             | Actual    |  |  |  |  |  |
| J              | \$9,605                            | \$6,891   |  |  |  |  |  |
| A              | \$23,260                           | \$11,711  |  |  |  |  |  |
| S              | \$25,992                           | \$19,119  |  |  |  |  |  |
| 0              | \$28,395                           | \$32,782  |  |  |  |  |  |
| N              | \$31,484                           | \$45,024  |  |  |  |  |  |
| D              | \$34,568                           | \$57,355  |  |  |  |  |