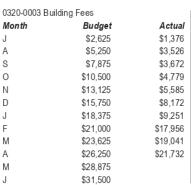

| \$7,500  | \$2,496  |  |  |  |  |
| 0                                            | \$10,000 | \$1,272  |  |  |  |  |
| N                                            | \$12,500 | \$3,317  |  |  |  |  |
| D                                            | \$15,000 | \$3,317  |  |  |  |  |
| J                                            | \$17,500 | \$5,817  |  |  |  |  |
| F                                            | \$20,000 | \$11,422 |  |  |  |  |
| M                                            | \$22,500 | \$11,422 |  |  |  |  |
| Α                                            | \$25,000 | \$17,072 |  |  |  |  |
| M                                            | \$27,500 |          |  |  |  |  |
| J                                            | \$30,000 |          |  |  |  |  |















| Month | Budget   | Actua          |
|-------|----------|----------------|
| J     | \$14,588 | \$23,54        |
| A     | \$33,424 | \$50,20        |
| S     | \$47,865 | \$91,62        |
| 0     | ¢74 420  | <b>#404.04</b> |

0355-2227 - Visitor Services Mtce/Operations

46 03 21 \$121,615 \$71,429 Ν \$89,818 \$146,728 D \$107,483 \$169,585 \$119,576 \$187,861 \$133,830 \$213,764 Μ \$146,433 \$249,554 \$170,558 \$268,503 \$187,747 Μ \$210,000



| 405-0003     | Works Administration - Rev | enue      |
|--------------|----------------------------|-----------|
| <u>Month</u> | Budget Actual              |           |
| J            | \$79,167                   | \$45,398  |
| Α            | \$158,333                  | \$111,203 |
| S            | \$237,500                  | \$1