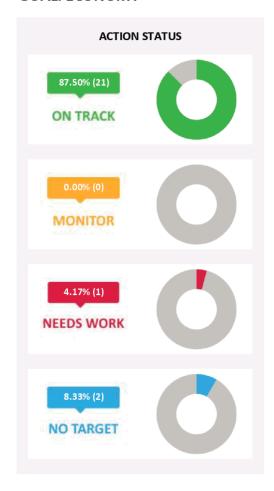

during March # 0.00 | # 2.00 30.00  -19 during March # 0.00 6.00 | # 2.00 30.00 Indicator  # 0.00 6.00 Indicator  # 0.00 0.00 | Unit         Trend         Target         Actual         Indicator         Target           #         2.00         30.00         2.00           -19 during March         #         0.00         6.00         0.00         0.00           #         ←         0.00         0.00         1.00 | Unit         Trend         Target         Actual         Indicator         Target         Actual           #         2.00         30.00         2.00         30.00           -19 during March         #         0.00         6.00         0.00         0.00         6.00           #         ←         0.00         0.00         1.00         0.00 |

camms**strategy** 

### **GOAL: ECONOMY**







14-May-20 Cammsstrategy Page 14 of 71

Balonne Shire Council Organisational Performance Report

# PERFORMANCE OVERVIEW

| KEY FOUNDATION AREA 2.1 Strong economic growth where SMEs (Small to Medium Enterprises) and agriculture-related businesses thrive, with a focus on improved connectivity, skilling, diversification and innovation. | •         | Actions<br>On Track |           | KPI<br>- |
|---------------------------------------------------------------------------------------------------------------------------------------------------------------------------------------------------------------------|-----------|---------------------|-----------|----------|
| Program