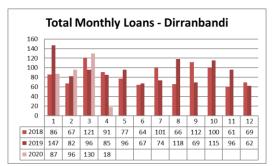

th of April 2020 is presented for Council's information | 216  |
| IOCEO2 | ECONOMIC DEVELOPMENT REPORT APRIL 2020         |                                                                                                     | 234  |
| IOCEO3 | TOURISM SERVICES MONTHLY REPORT                | Balonne Shire Tourism Report for April 2020 as supplied by the Manager Tourism.                     | 242  |



## OFFICER REPORT

TO: Council

SUBJECT: Monthly Report - Communities & Libraries

**DATE:** 08.05.20

**AGENDA REF**: IOCEO1

**AUTHOR:** Dani Kinnear - Community Development Officer

## **Sub-Heading**

The Community & Libraries Report for the month of April 2020 is presented for Council's information

## **Community and Libraries**

## **Library Services**

### **Total Monthly loans**











# **Total Monthly Membership**











# Total of E-resources usage for the Balonne Shire 2019-20 Q2

| Number of eAudiobooks loaned            | 835  |
|-----------------------------------------|------|
| Number of eBooks loaned                 | 267  |
| Number of electonic services downloaded | 164  |
| Total E-resources                       | 1266 |
| Individual service totals               |      |
| Bolinda eAudio                          | 814  |
| Bolinda eBook                           | 128  |
| OverDrive eAudio                        | 21   |
| OverDrive eBook                         | 139  |

| Freegal – Downloads | 0   |
|---------------------|-----|
| Freegal – Streaming | 0   |
| RB Digital          | 164 |

# Community Grants and Assistance – as at 30 April 2020