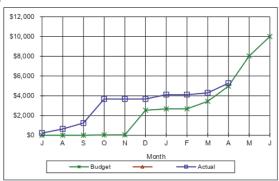

-----------------|
| Month          | Budget               | Actual          |
| J              | \$0                  | \$218           |
| A              | \$0                  | \$636           |
| S              | \$0                  | \$1,236         |
| 0              | \$42                 | \$3,668         |
| N              | \$42                 | \$3,668         |
| D              | \$2,537              | \$3,668         |
| J              | \$2,665              | \$4,100         |
| F              | \$2,665              | \$4,115         |
| M              | \$3,432              | \$4,285         |
| A              | \$4,972              | \$5,272         |
| M              | \$8,032              |                 |
| J              | \$10,000             |                 |



5410-2227-6000 Bollon Water Maintenance/Operations

| Month | Budget   | Actual   |
|-------|----------|----------|
| J     | \$3,807  | \$624    |
| A     | \$6,767  | \$1,458  |
| S     | \$7,849  | \$1,958  |
| 0     | \$13,211 | \$3,775  |
| N     | \$19,307 | \$5,154  |
| D     | \$27,089 | \$7,374  |
| J     | \$31,345 | \$10,451 |
| F     | \$35,327 | \$10,671 |
| M     | \$38,925 | \$12,965 |
| A     | \$41,311 | \$13,384 |
| M     | \$42,438 |          |
| J     | \$45,000 |          |



5410-2227-7000 St George Bore Maintenance/Operations

| 0110 2221 1000 | or coorgo boro maintorianco o pora |           |  |  |  |  |  |
|----------------|------------------------------------|-----------|--|--|--|--|--|
| Month          | Budget                             | Actual    |  |  |