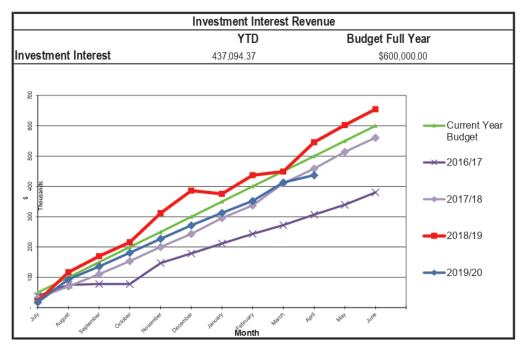

# (FCS) FINANCE AND CORPORATE SERVICES

| ITEM | TITLE                                              | SUB HEADING                                                                       | PAGE |
|------|----------------------------------------------------|-----------------------------------------------------------------------------------|------|
| FCS1 | COMMITTEE STRUCTURES                               | Committee Structures                                                              | 13   |
| FCS2 | AUDIT & RISK COMMITTEE MINUTES 28 APRIL 2020       | The Minutes of the Audit & Risk Committee 28 April 2020 are presented to Council. | 15   |
| FCS3 | QUARTERLY PERFORMANCE REPORT - QUARTER 3 - 2019/20 | Quarterly Performance Report – Quarter 3 – 2019/2020                              | 83   |
| FCS4 | MONTHLY FINANCIAL MANAGEMENT REPORT APRIL 2020     | Monthly Financial Management Report as at 30 April 2020.                          | 156  |