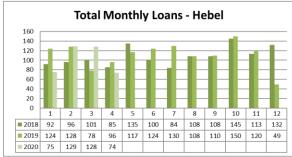

of April 2020 is presented for Council's information | 216  |
| IOCEO2 | ECONOMIC DEVELOPMENT REPORT APRIL 2020         |                                                                                                     | 234  |
| IOCEO3 | TOURISM SERVICES MONTHLY REPORT                | Balonne Shire Tourism Report for April 2020 as supplied by the Manager Tourism.                     | 242  |



## OFFICER REPORT

TO: Council

SUBJECT: Monthly Report - Communities & Libraries

**DATE:** 08.05.20

**AGENDA REF**: IOCEO1

**AUTHOR:** Dani Kinnear - Community Development Officer

## **Sub-Heading**

The Community & Libraries Report for the month of April 2020 is presented for Council's information

## **Community and Libraries**

## **Library Services**

### **Total Monthly loans**











# **Total Monthly Membership**











# Total of E-resources usage for the Balonne Shire 2019-20 Q2

| Number of eAudiobooks loaned            | 835  |
|-----------------------------------------|------|
| Number of eBooks loaned                 | 267  |
| Number of electonic services downloaded | 164  |
| Total E-resources                       | 1266 |
| Individual service totals               |      |
| Bolinda eAudio                          | 814  |
| Bolinda eBook                           | 128  |
| OverDrive eAudio                        | 21   |
| OverDrive eBook                         | 139  |

| Freegal – Downloads | 0   |
|---------------------|-----|
| Freegal – Streaming | 0   |
| RB Digital          | 164 |

# Community Grants and Assistance – as at 30 April 2020