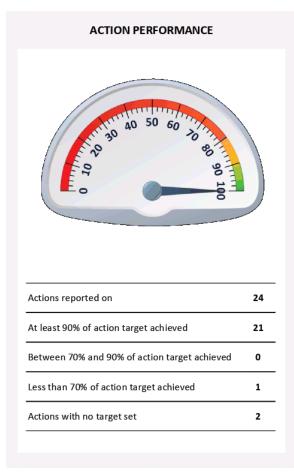

uring March # 0.00 | # 2.00 30.00  -19 during March # 0.00 6.00 | # 2.00 30.00 Indicator  # 0.00 6.00 Indicator  # 0.00 0.00 | Unit         Trend         Target         Actual         Indicator         Target           #         2.00         30.00         2.00           -19 during March         #         0.00         6.00         0.00         0.00           #         ←         0.00         0.00         1.00 | Unit         Trend         Target         Actual         Indicator         Target         Actual           #         2.00         30.00         2.00         30.00           -19 during March         #         0.00         6.00         0.00         0.00         6.00           #         ←         0.00         0.00         1.00         0.00 |

camms**strategy** 

### **GOAL: ECONOMY**







14-May-20 Cammsstrategy Page 14 of 71

Balonne Shire Council Organisational Performance Report

# PERFORMANCE OVERVIEW

| KEY FOUNDATION AREA 2.1 Strong economic growth where SMEs (Small to Medium Enterprises) and agriculture-related businesses thrive, with a focus on improved connectivity, skilling, diversification and innovation. | •         | Actions<br>On Track |           | KPI<br>- |
|---------------------------------------------------------------------------------------------------------------------------------------------------------------------------------------------------------------------|-----------|---------------------|-----------|----------|
| Program