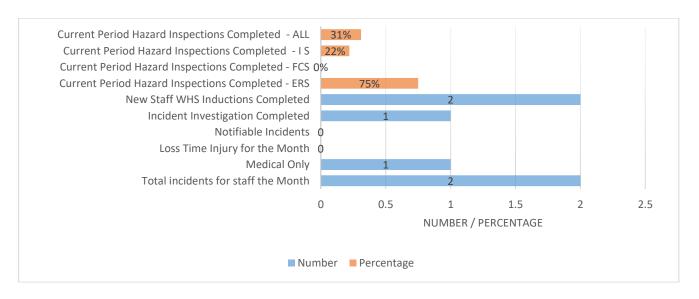

Cemetery Maintenance being done to gravestones.

Public Toilets Still closed due to COVID-19.

Camping Grounds Leaking service line repaired in cattle yards Leaking service line repaired in camping grounds.

Other Yard tidied up

(H:\databases\mreports\Town Maintenance.apr)

Page 2

Thursday, 7 May 2020



# OFFICER REPORT

TO: Council

SUBJECT: Workplace Health and Safety Monthly Information Report

**DATE:** 10.05.20

AGENDA REF: IIFS2

**AUTHOR:** Ben Gardiner - Safety Advisor

# **Sub-Heading**

Workplace Health and Safety Monthly Information Report

# **Injury Summary**

There were 2 work incidents during the month of April 2020. One of which, required medical treatment.

The following graph show incidents and Hazard Inspections for the current Inspection period by the Departments.



# **Worksite Hazard Inspections**

Hazard Inspections will continue throughout the current pandemic.

A month has passed in the next inspection period. For the month of April, the following inspections have been completed.



There are a further two months in the reporting period.

# Safety Inductions, Training & Information Sessions

Most of the Workplace Health & Safety training has been delayed due to COVID 19 restrictions. However, available on-line learning options are being pursued.

## COVID 19

Restrictions are still in place. Staff are adapting with the changing requirement and regulations. The following measures are being used.

- Risk Assessments of Council Work Areas, highlighting the risk to individual work areas.
- A Contractor Screening checklist for external Contractors h