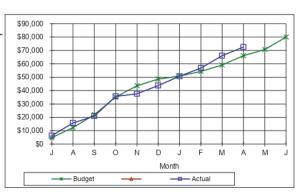

| \$4,810  | \$6,279  |
| Α                                           | \$12,257 | \$15,836 |
| S                                           | \$21,941 | \$20,838 |
| 0                                           | \$35,266 | \$35,649 |
| N                                           | \$43,652 | \$37,604 |
| D                                           | \$48,523 | \$43,725 |
| J                                           | \$50,886 | \$50,622 |
| F                                           | \$54,255 | \$56,932 |
| M                                           | \$59,170 | \$66,076 |
| Α                                           | \$66,029 | \$72,563 |
| M                                           | \$70,650 |          |
| J                                           | \$80,000 |          |



| 0625-2227- Public Conveniences Maintenance/O |          |          |  |
|----------------------------------------------|----------|----------|--|
| Month                                        | Budget   | Actual   |  |
| J                                            | \$1,090  | \$3,600  |  |
| A                                            | \$4,592  | \$6,240  |  |
| S                                            | \$8,839  | \$12,058 |  |
| 0                                            | \$15,065 | \$16,876 |  |
| N                                            | \$20,166 | \$20,408 |  |
| D                                            | \$23,837 | \$24,320 |  |
| J                                            | \$27,026 | \$28,148 |  |
| F                                            | \$31,035