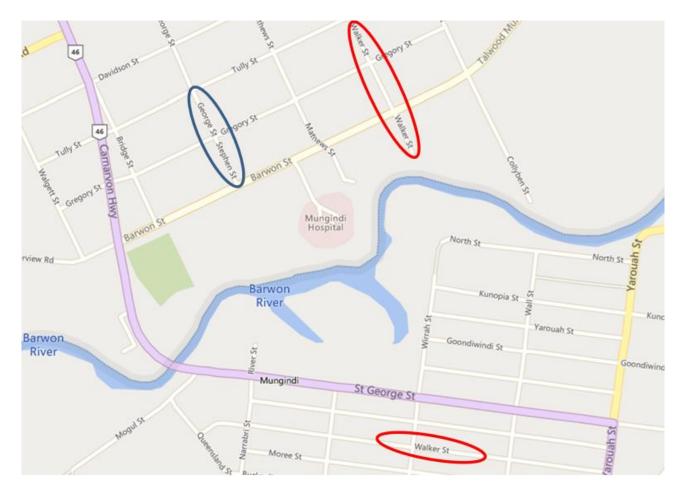

hown on maps accessed by emergency services including Google maps, Bing, Qld Globe and Council GIS records.

The correspondence refers to the duplication of a street named "George" street. Investigations reveal that in fact there exists a street on the Qld side named "George" and on the NSW side named "St George". There is no duplicate street named "George" St.

Further, there appears to have been some attempt to change the name of "Walker" St on the Qld side, to "Stephen" St to eliminate the duplication of the street name "Walker". However, this has resulted in part of "George" St being renamed "Stephen" St – as shown on the following page.

Checks conducted with the Moree Plains Shire Council on the 08th of May 2020 confirm that there is no "Stephen" street in Mungindi on the NSW side.



# **Link to Corporate Plan**

| Key Foundation Area         | Key Program Area                                 |
|-----------------------------|--------------------------------------------------|
| Infrastructure and Planning | Safe, efficient and connected transport networks |

# **Consultation (internal/external)**

Direct Infrastructure Services Moree Plains Shire Council

# **Legal Implications**

Nil

# **Risk Implications**

Reputation - Inadequate engagement and assessment of the impact of external and internal stakeholders on our community, viability and productive capacity.

# **Policy Implications**

Nil

# **Financial and Resource Implications**

Update of street signage and records – estimated \$1,000.00

# **Options or Alternatives**

Council can either:

- 1) rectify the na