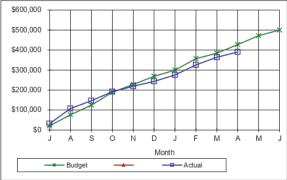

| 0     | \$188,730    | \$191,518 |
|                                          | N     | \$228,380    | \$219,532 |
|                                          | D     | \$268,073    | \$243,094 |
|                                          | J     | \$299,364    | \$275,424 |
|                                          | F     | \$356,568    | \$325,997 |
|                                          | M     | \$384,669    | \$364,294 |
|                                          | Α     | \$427,636    | \$390,294 |
|                                          | M     | \$471,552    |           |
|                                          | J     | \$500,000    |           |
|                                          |       |              |           |



0535-1305- Halls/Civic Centre Hire Charges

| Month | Budget  | Actual  |
|-------|---------|---------|
| J     | \$0     | \$241   |
| Α     | \$37    | \$510   |
| S     | \$1,847 | \$1,540 |
| 0     | \$2,046 | \$1,590 |
| N     | \$2,121 | \$1,840 |
| D     | \$2,521 | \$2,544 |
| J     | \$2,769 | \$2,986 |
| F     | \$3,220 | \$3,468 |
| M     | \$4,798 | \$3,468 |
| Α     | \$5,613 | \$3,468 |
| M     | \$6,633 |         |
| J     | \$7,000 |         |





| 0000-2227 Transfervio Contro Maintonarios Operat |           |          |
|--------------------------------------------------|-----------|----------|
| Month                                            | Budget    | Actual   |
| J                                                | \$3,565   | \$4,447  |
| Α