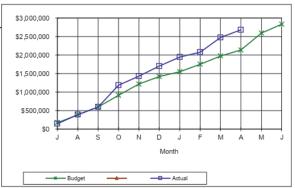

| \$171,390   | \$145,208   |  |  |  |  |
| Α                                 | \$384,984   | \$390,226   |  |  |  |  |
| S                                 | \$599,741   | \$597,590   |  |  |  |  |
| 0                                 | \$914,372   | \$1,184,361 |  |  |  |  |
| N                                 | \$1,219,634 | \$1,426,859 |  |  |  |  |
| D                                 | \$1,420,298 | \$1,702,931 |  |  |  |  |
| J                                 | \$1,547,531 | \$1,945,989 |  |  |  |  |
| F                                 | \$1,747,800 | \$2,076,636 |  |  |  |  |
| M                                 | \$1,970,706 | \$2,474,159 |  |  |  |  |
| Α                                 | \$2,133,494 | \$2,681,377 |  |  |  |  |

\$2,591,199

\$2,831,600

Μ



| 205-0003 | Administration Expend | iture       |
|----------|-----------------------|-------------|
| Month    | Budget                | Actual      |
| J        | \$661,784             | \$354,538   |
| Α        | \$1,061,501           | \$1,035,719 |
| S        | \$1,448,469           | \$1,603,357 |
| 0        | \$1,911,098           | \$2,160,168 |
| N        | \$2,312,755           | \$2,615,616 |
| D        | \$2,692,811           | \$3,039,727 |
| J        | \$3,061,215           | \$3,574,514 |
| F        | \$3,431,013           | \$3,791,690 |
| M        | \$3,913,710           | \$4,455,777 |
| Α        | \$4,565,983           | \$4,896,063 |
| M        | \$4,929,689           |             |
| J        | \$5,427,594           |             |



| 0310-1302- Planning/Developm