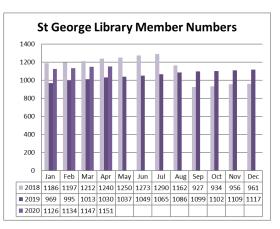

formation | 216  |
| IOCEO2 | ECONOMIC DEVELOPMENT REPORT APRIL 2020         |                                                                                                     | 234  |
| IOCEO3 | TOURISM SERVICES MONTHLY REPORT                | Balonne Shire Tourism Report for April 2020 as supplied by the Manager Tourism.                     | 242  |



## OFFICER REPORT

TO: Council

SUBJECT: Monthly Report - Communities & Libraries

**DATE:** 08.05.20

**AGENDA REF**: IOCEO1

**AUTHOR:** Dani Kinnear - Community Development Officer

## **Sub-Heading**

The Community & Libraries Report for the month of April 2020 is presented for Council's information

## **Community and Libraries**

## **Library Services**

### **Total Monthly loans**











# **Total Monthly Membership**











# Total of E-resources usage for the Balonne Shire 2019-20 Q2

| Number of eAudiobooks loaned            | 835  |
|-----------------------------------------|------|
| Number of eBooks loaned                 | 267  |
| Number of electonic services downloaded | 164  |
| Total E-resources                       | 1266 |
| Individual service totals               |      |
| Bolinda eAudio                          | 814  |
| Bolinda eBook                           | 128  |
| OverDrive eAudio                        | 21   |
| OverDrive eBook                         | 139  |

| Freegal – Downloads | 0   |
|---------------------|-----|
| Freegal – Streaming | 0   |
| RB Digital          | 164 |

# Community Grants and Assistance – as at 30 April 2020

As at 30 April 2020 Council has approved a t