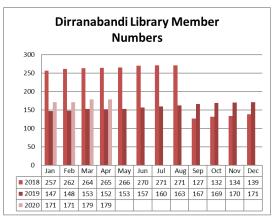

s information | 216  |
| IOCEO2 | ECONOMIC DEVELOPMENT REPORT APRIL 2020         |                                                                                                     | 234  |
| IOCEO3 | TOURISM SERVICES MONTHLY REPORT                | Balonne Shire Tourism Report for April 2020 as supplied by the Manager Tourism.                     | 242  |



## OFFICER REPORT

TO: Council

SUBJECT: Monthly Report - Communities & Libraries

**DATE:** 08.05.20

**AGENDA REF**: IOCEO1

**AUTHOR:** Dani Kinnear - Community Development Officer

## **Sub-Heading**

The Community & Libraries Report for the month of April 2020 is presented for Council's information

## **Community and Libraries**

## **Library Services**

### **Total Monthly loans**











# **Total Monthly Membership**











# Total of E-resources usage for the Balonne Shire 2019-20 Q2

| Number of eAudiobooks loaned            | 835  |
|-----------------------------------------|------|
| Number of eBooks loaned                 | 267  |
| Number of electonic services downloaded | 164  |
| Total E-resources                       | 1266 |
| Individual service totals               |      |
| Bolinda eAudio                          | 814  |
| Bolinda eBook                           | 128  |
| OverDrive eAudio                        | 21   |
| OverDrive eBook                         | 139  |

| Freegal – Downloads | 0   |
|---------------------|-----|
| Freegal – Streaming | 0   |
| RB Digital          | 164 |

# Community Grants and Assistance – as at 30 April 2020

As at 30 April 2020 Council has approved