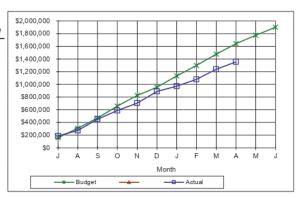

# Effective for NFP annual reporting periods beginning on or after 1 January 2022

 AASB 2014-10 Sale or Contribution of Assets between and Investor and its Associate or Joint Venture (amended by AASB 2015-10 and AASB 2017-5)