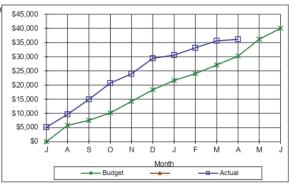

| \$0      | \$5,116  |
| A                                                | \$5,766  | \$9,661  |
| S                                                | \$7,537  | \$14,961 |
| 0                                                | \$10,165 | \$20,665 |
| N                                                | \$14,227 | \$23,963 |
| D                                                | \$18,359 | \$29,421 |
| J                                                | \$21,642 | \$30,608 |
| F                                                | \$24,050 | \$33,114 |
| M                                                | \$27,115 | \$35,601 |
| Α                                                | \$30,189 | \$36,130 |
| M                                                | \$36 194 |          |

\$40,000



| 0640-2227 - Health Inspection - Maintenance/Opera |           |          |
|---------------------------------------------------|-----------|----------|
| Month                                             | Budget    | Actual   |
| J                                                 | \$9,583   | \$7,304  |
| Α                                                 | \$19,167  | \$13,279 |
| S                                                 | \$28,750  | \$27,940 |
| 0                                                 | \$38,333  | \$38,379 |
| N                                                 | \$47,917  | \$45,908 |
| D                                                 | \$57,500  | \$54,091 |
| J                                                 | \$67,083  | \$57,550 |
| F