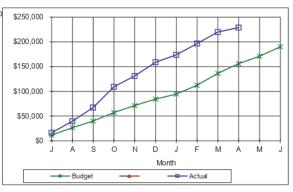

| Budget                | Actual         |
| J            | \$11,613              | \$16,325       |
| Α            | \$26,731              | \$39,443       |
| S            | \$40,162              | \$67,341       |
| 0            | \$56,908              | \$109,097      |
| N            | \$71,342              | \$131,283      |
| D            | \$84,517              | \$158,872      |
| J            | \$94,472              | \$173,924      |
| F            | \$112,304             | \$196,780      |
| M            | \$136,508             | \$219,779      |
| A            | \$155,807             | \$228,905      |
| M            | \$170,815             |                |
| J            | \$190,000             |                |
|              |                       |                |





| 0615-2227 - Cemetery Maintenance/Operations |          |          |
|---------------------------------------------|----------|----------|
| Month                                       | Budget   | Actual   |
| J                                           | \$4,810  | \$6,279  |
| Α                                           | \$12,257 | \$15,836 |
| S                                           | \$21,941 | \$20,838 |
| 0                                           | \$35,266 | \$35,649 |
| N                                           | \$43,652 | \$37,604 |
| D                                           | \$48,523 | \$43,725 |
| J                                           | \$50,886 | \$50,622 |
| F                                           | \$54,255 | \$56,932 |
| M