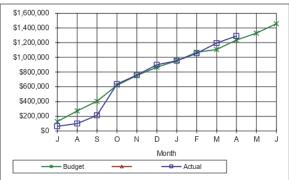

| Works Administration - I | Expenditure |
|----------|--------------------------|-------------|
| Month    | Budget                   | Actual      |
| J        | \$127,129                | \$63,522    |
| Α        | \$274,150                | \$101,493   |
| S        | \$403,968                | \$211,954   |
| 0        | \$620,917                | \$638,098   |
| N        | \$754,564                | \$759,554   |
| D        | \$865,524                | \$898,613   |
| J        | \$955,706                | \$953,263   |
| F        | \$1,069,296              | \$1,055,044 |
| M        | \$1,108,014              | \$1,194,013 |
| Α        | \$1,235,975              | \$1,291,254 |
| M        | \$1,330,519              |             |
| J        | \$1,458,600              |             |



#### 0410-2227 - Roads Maintenance/Operations Budget Month Actual J \$182,178 \$102,226 \$529,736 \$305,577 Α S \$870,487 \$586,993 0 \$1,164,387 \$823,873 \$1,364,719 Ν \$1,032,017 \$1,484,396 \$1,267,464 J \$1,553,701 \$1,345,491 F \$1,662,603 \$1,592,146 \$1,872,646 \$1,729,159 Μ Α \$2,181,643 \$1,764,579 Μ \$2,380,209 \$2,500,000 J



#### 0415-2227 - Streets Maintenance/Operations Month Budget J \$47,508 \$31,573 \$128,987 \$91,501 S \$177,559 \$170,321 0 \$303.258 \$233.278 \$386,907 \$292,657 D \$466,125 \$353,156 J \$532,009 \$416,879 \$614,254 \$503,256 \$681,420 \$616,918 Α \$764,997 \$691,916 \$890,806 Μ \$960,000



| 0420-2227 - Bridge Maintenance/Operations |          |        |  |  |  |
|-------------------------------------------|----------|--------|--|--|--|
| Month