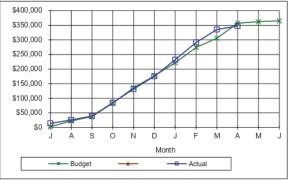

| \$38,249  | \$38,992  |
| 0                                            | \$83,353  | \$84,811  |
| N                                            | \$136,035 | \$132,429 |
| D                                            | \$176,671 | \$175,922 |
| J                                            | \$221,624 | \$231,734 |
| F                                            | \$273,905 | \$291,379 |
| M                                            | \$305,476 | \$335,379 |
| A                                            | \$356,905 | \$347,517 |
| M                                            | \$361,983 |           |
| J                                            | \$365,000 |           |
|                                              |           |           |



0530-2227 - Park/Gardens Maintenance/Operations

| 0530-2227 - Park/Gardens Maintenance/Ope |       | e/Operations |           |
|------------------------------------------|-------|--------------|-----------|
|                                          | Month | Budget       | Actual    |
|                                          | J     | \$20,993     | \$31,756  |
|                                          | Α     | \$76,441     | \$106,802 |
|                                          | S     | \$124,363    | \$146,441 |
|                                          | 0     | \$188,730    | \$191,518 |
|                                          | N     | \$228,380    | \$219,532 |
|                                          | D     | \$268,073    | \$243,094 |
|