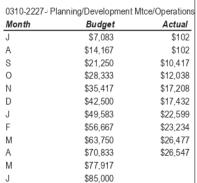

| \$7,500  | \$2,496  |  |  |  |  |
| 0                                            | \$10,000 | \$1,272  |  |  |  |  |
| N                                            | \$12,500 | \$3,317  |  |  |  |  |
| D                                            | \$15,000 | \$3,317  |  |  |  |  |
| J                                            | \$17,500 | \$5,817  |  |  |  |  |
| F                                            | \$20,000 | \$11,422 |  |  |  |  |
| M                                            | \$22,500 | \$11,422 |  |  |  |  |
| Α                                            | \$25,000 | \$17,072 |  |  |  |  |
| M                                            | \$27,500 |          |  |  |  |  |
| J                                            | \$30,000 |          |  |  |  |  |















| Month | Budget   | Actua          |
|-------|----------|----------------|
| J     | \$14,588 | \$23,54        |
| A     | \$33,424 | \$50,20        |
| S     | \$47,865 | \$91,62        |
| 0     | ¢74 420  | <b>#404.04</b> |

0355-2227 - Visitor Services Mtce/Operations

46 03 21 \$121,615 \$71,429 Ν \$89,818 \$146,728 D \$107,483 \$169,585 \$119,576 \$187,861 \$133,830 \$213,764 Μ \$146,433 \$249,554 \$170,558 \$268,503 \$187,747 Μ \$210,000



| 405-0003     | Works Administration - Rev | enue      |
|--------------|----------------------------|-----------|
| <u>Month</u> | Budget Actual              |           |
| J            | \$79,167                   | \$45,398  |
| Α            | \$158,333                  | \$111,203 |
| S            | \$237,500                  |