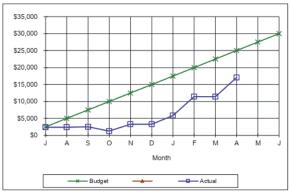

| \$7,500  | \$2,496  |  |  |  |  |
| 0                                            | \$10,000 | \$1,272  |  |  |  |  |
| N                                            | \$12,500 | \$3,317  |  |  |  |  |
| D                                            | \$15,000 | \$3,317  |  |  |  |  |
| J                                            | \$17,500 | \$5,817  |  |  |  |  |
| F                                            | \$20,000 | \$11,422 |  |  |  |  |
| M                                            | \$22,500 | \$11,422 |  |  |  |  |
| Α                                            | \$25,000 | \$17,072 |  |  |  |  |
| M                                            | \$27,500 |          |  |  |  |  |
| J                                            | \$30,000 |          |  |  |  |  |















| Month | Budget   | Actua          |
|-------|----------|----------------|
| J     | \$14,588 | \$23,54        |
| A     | \$33,424 | \$50,20        |
| S     | \$47,865 | \$91,62        |
| 0     | ¢74 420  | <b>#404.04</b> |

0355-2227 - Visitor Services Mtce/Operations

46 03 21 \$121,615 \$71,429 Ν \$89,818 \$146,728 D \$107,483 \$169,585 \$119,576 \$187,861 \$133,830 \$213,764 Μ \$146,433 \$249,554 \$170,558 \$268,503 \$187,747 Μ \$210,000



| 405-0003     | Works Administration - Rev | enue      |
|--------------|----------------------------|-----------|
| <u>Month</u> | Budget Actual              |           |
| J            | \$79,167                   | \$45,398  |
| Α            | \$158,333                  | \$111,203 |
| S            | \$237,500