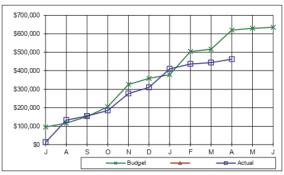

# (FCS) FINANCE AND CORPORATE SERVICES

| ITEM | TITLE                                              | SUB HEADING                                                                       | PAGE |
|------|----------------------------------------------------|-----------------------------------------------------------------------------------|------|
| FCS1 | COMMITTEE STRUCTURES                               | Committee Structures                                                              | 13   |
| FCS2 | AUDIT & RISK COMMITTEE MINUTES 28 APRIL 2020       | The Minutes of the Audit & Risk Committee 28 April 2020 are presented to Council. | 15   |
| FCS3 | QUARTERLY PERFORMANCE REPORT - QUARTER 3 - 2019/20 | Quarterly Performance Report – Quarter 3 – 2019/2020                              | 83   |
| FCS4 | MONTHLY FINANCIAL MANAGEMENT REPORT APRIL 2020     | Monthly Financial Management Report as at 30 April 2020.                          | 156  |