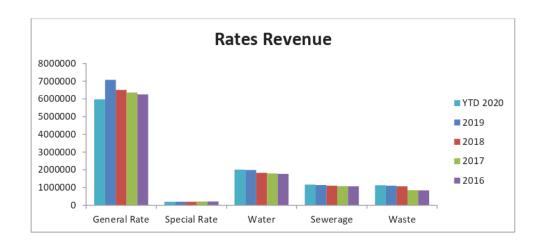

### Note 3. Revenue (continued)

|                                            |       | 2020   | 2019    |
|--------------------------------------------|-------|--------|---------|
|                                            | Notes | \$'000 | \$'000  |
| (a). Rates, levies and charges (continued) |       |        |         |
| General rates / community levy             |       | -      | 7,078   |
| Special rates                              |       | -      | 202     |
| Water                                      |       | -      | 1,886   |
| Water consumption, rental and sundries     |       | -      | 98      |
| Urban waste water                          |       | -      | 1,138   |
| Waste charges                              | _     |        | 1,106   |
| Total rates and utility charge revenue     |       | -      | 11,508  |
| Less: discounts                            |       | -      | (1,003) |
| Less: pensioner remissions                 |       | -      | (35)    |
| TOTAL RATES, LEVIES AND CHARGES            | _     |        | 10,470  |