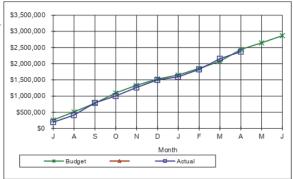

# Effective for NFP annual reporting periods beginning on or after 1 January 2022

 AASB 2014-10 Sale or Contribution of Assets between and Investor and its Associate or Joint Venture (amended by AASB 2015-10 and AASB 2017-5)