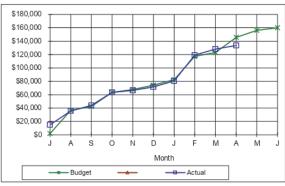

# (FCS) FINANCE AND CORPORATE SERVICES

| ITEM | TITLE                                              | SUB HEADING                                                                       | PAGE |
|------|----------------------------------------------------|-----------------------------------------------------------------------------------|------|
| FCS1 | COMMITTEE STRUCTURES                               | Committee Structures                                                              | 13   |
| FCS2 | AUDIT & RISK COMMITTEE MINUTES 28 APRIL 2020       | The Minutes of the Audit & Risk Committee 28 April 2020 are presented to Council. | 15   |
| FCS3 | QUARTERLY PERFORMANCE REPORT - QUARTER 3 - 2019/20 | Quarterly Performance Report – Quarter 3 – 2019/2020                              | 83   |
| FCS4 | MONTHLY FINANCIAL MANAGEMENT REPORT APRIL 2020     | Monthly Financial Management Report as at 30 April 2020.                          | 156  |