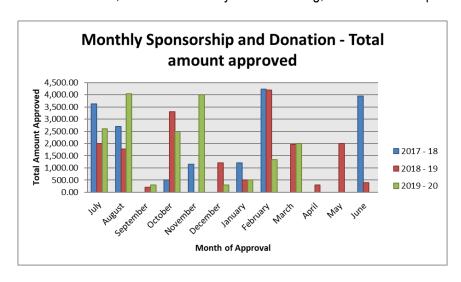

| 814  |
| Bolinda eBook                           | 128  |
| OverDrive eAudio                        | 21   |
| OverDrive eBook                         | 139  |

| Freegal – Downloads | 0   |
|---------------------|-----|
| Freegal – Streaming | 0   |
| RB Digital          | 164 |

# Community Grants and Assistance – as at 30 April 2020

As at 30 April 2020 Council has approved a total of 22 requests for assistance through the Community Grants and Assistance program totalling \$17,580 (compared to this time last year of 24 applications with the total value of \$15,435). Council has also approved 4 requests for funding of community traffic management plans to the total of \$5,659.

Due to Covid -19, and no community events running, we received no sponsorship requests in April.





# **Community Groups/Organisation Meeting Minutes**

### **Attachments**

- 1. TPA May 2020 minutes J.
- 2. DPA April 2020 Minutes J.

Matthew Magin

**Chief Executive Officer** 

| Minutes          | Thallon Progress Association (TPA)