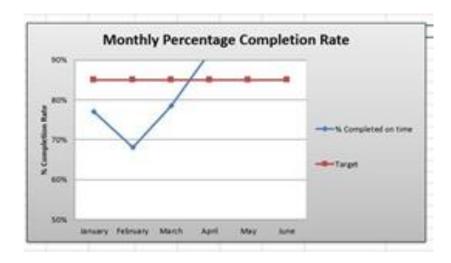

significant improvement from previous results achieving more than the required target of 85%. 1 compliment was recorded for April.

|                     | January | February | March | April | May | June |
|---------------------|---------|----------|-------|-------|-----|------|
| Total Documents     | 53      | 105      | 265   | 276   |     |      |
| Completed on Time   | 41      | 71       | 208   | 245   |     |      |
| Completed Late      | 10      | 6        | 15    | 11    |     |      |
| Pending & Overdue   | 2       | 28       | 42    | 20    |     |      |
| % completed on time | 77%     | 68%      | 78%   | 89%   |     |      |
| % Completed overall | 96%     | 74%      | 84%   | 92%   |     |      |
| Target              | 85%     | 85%      | 85%   | 85%   | 85% | 85%  |



# Other key projects/meetings

**Disaster Management** – continuing to develop policy, procedure and address HR matters in response to COVID-19 and complete situation reports as required. Draft Pandemic Plan has now been revised by Disaster Management consultant.

**Risk module** – Risk tolerance, risk appetite and strategic risks were review with Councillors and progress report submitted to Audit & Risk Committee.

Quarter 3 report – Is currently underway and will be presented to the May 2020 Council meeting.

**Council election action plan** – near complete with Department of Local Government training attended by all Councillors and workshops continuing.

# **Attachments**

Nil

Michelle Clarke

<u>Director Finance & Corporate Services</u>



# **OFFICER REPORT**

TO: Council

SUBJECT: