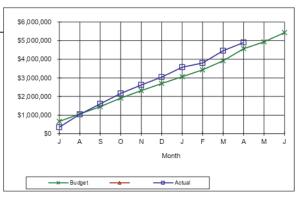

|

\$2,591,199

\$2,831,600

Μ



| 205-0003 | Administration Expend | iture       |
|----------|-----------------------|-------------|
| Month    | Budget                | Actual      |
| J        | \$661,784             | \$354,538   |
| Α        | \$1,061,501           | \$1,035,719 |
| S        | \$1,448,469           | \$1,603,357 |
| 0        | \$1,911,098           | \$2,160,168 |
| N        | \$2,312,755           | \$2,615,616 |
| D        | \$2,692,811           | \$3,039,727 |
| J        | \$3,061,215           | \$3,574,514 |
| F        | \$3,431,013           | \$3,791,690 |
| M        | \$3,913,710           | \$4,455,777 |
| Α        | \$4,565,983           | \$4,896,063 |
| M        | \$4,929,689           |             |
| J        | \$5,427,594           |             |



| 0310-1302- Planning/Development Fees/Charges |          |          |  |  |  |  |
|----------------------------------------------|----------|----------|--|--|--|--|
| Month                                        | Budget   | Actual   |  |  |  |  |
| J                                            | \$2,500  | \$2,386  |  |  |  |  |
| A                                            | \$5,000  | \$2,386  |  |  |  |  |
| S                                            | \$7,500  | \$2,496  |  |  |  |  |
| 0                                            | \$10,000 | \$1,272  |  |  |  |  |
| N                                            | \$12,500 | \$3,317  |  |  |  |  |
| D                                            | \$15,000 | \$3,317  |  |  |  |  |
| J                                            | \$