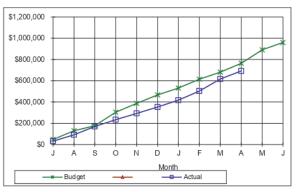

| Α        | \$1,235,975              | \$1,291,254 |
| M        | \$1,330,519              |             |
| J        | \$1,458,600              |             |



#### 0410-2227 - Roads Maintenance/Operations Budget Month Actual J \$182,178 \$102,226 \$529,736 \$305,577 Α S \$870,487 \$586,993 0 \$1,164,387 \$823,873 \$1,364,719 Ν \$1,032,017 \$1,484,396 \$1,267,464 J \$1,553,701 \$1,345,491 F \$1,662,603 \$1,592,146 \$1,872,646 \$1,729,159 Μ Α \$2,181,643 \$1,764,579 Μ \$2,380,209 \$2,500,000 J



#### 0415-2227 - Streets Maintenance/Operations Month Budget J \$47,508 \$31,573 \$128,987 \$91,501 S \$177,559 \$170,321 0 \$303.258 \$233.278 \$386,907 \$292,657 D \$466,125 \$353,156 J \$532,009 \$416,879 \$614,254 \$503,256 \$681,420 \$616,918 Α \$764,997 \$691,916 \$890,806 Μ \$960,000



| 0420-2227 - Bridge Maintenance/Operations |          |        |  |  |  |
|-------------------------------------------|----------|--------|--|--|--|
| Month                                     | Budget   | Actual |  |  |  |
| J                                         | \$4,167  | \$0    |  |  |  |
| Α                                         | \$8,333  | \$0    |  |  |  |
| S                                         | \$12,500 | \$0    |  |  |  |
| 0                                         | \$16,667 | \$0    |  |  |  |
| N                                         | \$20,833 | \$0    |  |  |  |
| D                                         | \$25,000 | \$0    |  |  |  |
| J                                         | \$29,167 | \$0    |  |  |  |
| F                                         | \$