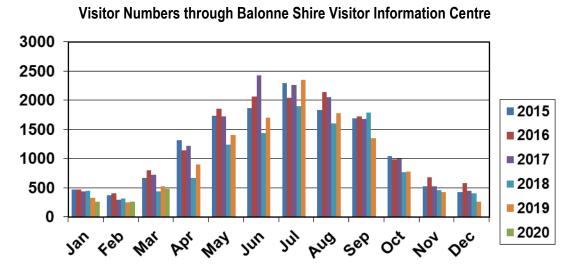

that the Shire
and its residents are ready to welcome back travellers again when the time is right. Thus, a local Tourism
Industry Recovery Taskforce has been established. Chaired by the Mayor it is made up of key
representatives of both industry and community with the first meeting scheduled for 6 May.

# **Volunteer Projects & Activities**

Due to the COVID-19 restrictions, no volunteers have worked during April.

# **Shire Tourism Statistics – February 2020**

# St George Visitor Information Centre

There were 0 visitors due to the centre being closed to the public. There were 893 visitors through the centre in April 2019.

The VIC also received 15 tourism related phone enquiries, 2 Information Packs were sent out and 10 email/internet tourism related enquiries were made during April.



# Dirranbandi RTC

There were 0 visitors recorded for April 2020 through the Dirranbandi Rural Transaction Centre (RTC). There were 224 visitors through the centre in April 2019.







# **Attachments**

Nil

Matthew Magin
Chief Executive Officer

# (IFCS) FINANCE AND CORPORATE SERVICES

| ITEM  | TITLE                                                | SUB HEADING                                               | PAGE |
|-------|------------------------------------------------------|-----------------------------------------------------------|------|
| ICFS1 | MONTHLY REPORT DIRECTOR FINANCE & CORPORATE SERVICES | Monthly report for April - Finance and Corporate Services | 249  |
| ICFS2 | MONTHLY FINANCE<br>INFORMATION REPORT<br>APRIL 2020  | Monthly Finance Information Report April 2020