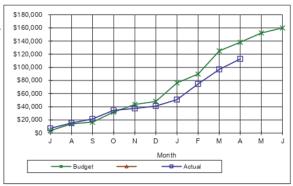

# Effective for NFP annual reporting periods beginning on or after 1 January 2022

 AASB 2014-10 Sale or Contribution of Assets between and Investor and its Associate or Joint Venture (amended by AASB 2015-10 and AASB 2017-5)