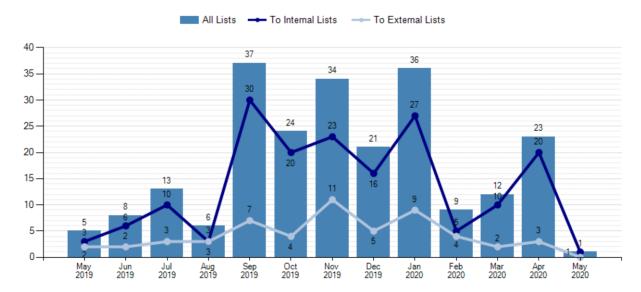

onsultation with Councillors by 11 June for adoption 25 June

### **Procurement**

- Wild Dog cluster fence special rate scheme Round 2 closed and preparation of Annual Implementation Plan due for budget considerations
- Continue to provide support to ERS for Murray Darling Basin Grant program for procurement
- Preferred supplier arrangement for Trades, Fencing Contractors and Fencing Suppliers pending evaluation and report to Council May 2020
- Continued to assist Economic Development Officer with procurement and agreements for Business Mentoring program
- The following graph indicates an increase from the month of March due to the Business Mentoring Program and commencing of quotes for MDB WDEF projects. (Graph as at 8/5/2020)

### Requests by internal buyers per month (last 13 months)



# St George Aerodrome

Variation request approved to amend milestone payment and report on progress.

### IT Vision project

- Chart of Accounts complete with testing and training underway
- Payroll test environment received and training has commenced
- Go Live week commencing 25 May 2020
- On site visit by IT Vision proposed for Go Live week
- Communications with all staff who require training in timesheets and new finance system has started

# Service requests

A total of 276 documents were created in Magiq for service requests for April with 245 completed on time giving a 89% average completion rate. This is a significant improvement from previous results achieving more than the required target of 85%. 1 compliment was recorded for April.

|                     | January | February |