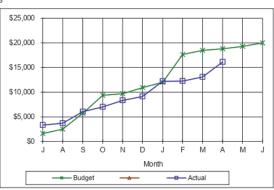

# (FCS) FINANCE AND CORPORATE SERVICES

| ITEM | TITLE                                              | SUB HEADING                                                                       | PAGE |
|------|----------------------------------------------------|-----------------------------------------------------------------------------------|------|
| FCS1 | COMMITTEE STRUCTURES                               | Committee Structures                                                              | 13   |
| FCS2 | AUDIT & RISK COMMITTEE MINUTES 28 APRIL 2020       | The Minutes of the Audit & Risk Committee 28 April 2020 are presented to Council. | 15   |
| FCS3 | QUARTERLY PERFORMANCE REPORT - QUARTER 3 - 2019/20 | Quarterly Performance Report – Quarter 3 – 2019/2020                              | 83   |
| FCS4 | MONTHLY FINANCIAL MANAGEMENT REPORT APRIL 2020     | Monthly Financial Management Report as at 30 April 2020.                          | 156  |