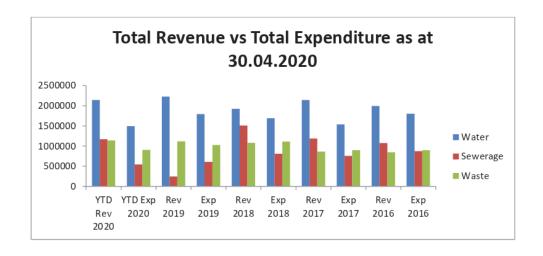

# (FCS) FINANCE AND CORPORATE SERVICES

| ITEM | TITLE                                              | SUB HEADING                                                                       | PAGE |
|------|----------------------------------------------------|-----------------------------------------------------------------------------------|------|
| FCS1 | COMMITTEE STRUCTURES                               | Committee Structures                                                              | 13   |
| FCS2 | AUDIT & RISK COMMITTEE MINUTES 28 APRIL 2020       | The Minutes of the Audit & Risk Committee 28 April 2020 are presented to Council. | 15   |
| FCS3 | QUARTERLY PERFORMANCE REPORT - QUARTER 3 - 2019/20 | Quarterly Performance Report – Quarter 3 – 2019/2020                              | 83   |
| FCS4 | MONTHLY FINANCIAL MANAGEMENT REPORT APRIL 2020     | Monthly Financial Management Report as at 30 April 2020.                          | 156  |