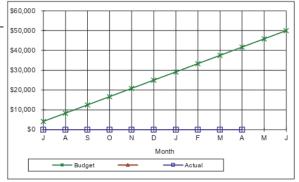

| \$8,333  | \$0    |  |  |  |
| S                                         | \$12,500 | \$0    |  |  |  |
| 0                                         | \$16,667 | \$0    |  |  |  |
| N                                         | \$20,833 | \$0    |  |  |  |
| D                                         | \$25,000 | \$0    |  |  |  |
| J                                         | \$29,167 | \$0    |  |  |  |
| F                                         | \$33,333 | \$0    |  |  |  |
| M                                         | \$37,500 | \$0    |  |  |  |
| Α                                         | \$41,667 | \$0    |  |  |  |
| M                                         | \$45,833 |        |  |  |  |
| J                                         | \$50,000 |        |  |  |  |





| 0430-2227-\ | Works Depots Maintena | ance/Operations |
|-------------|-----------------------|-----------------|
| Month       | Budget                | Actual          |
| J           | \$15,253              | \$4,942         |
| Α           | \$36,186              | \$23,576        |
| S           | \$53,388              | \$34,117        |
| 0           | \$68,562              | \$43,761        |
| N           | \$87,774              | \$59,344        |
| D           | \$98,919              | \$65,544        |
| J           | \$109,633             | \$81,505        |
| F           | \$132,159             | \$101,693       |
| M           | \$145,554             | \$123,114       |
| A           | \$162,151             | \$130,825       |
| M           | \$169,641             |