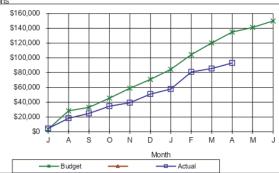

# (FCS) FINANCE AND CORPORATE SERVICES

| ITEM | TITLE                                              | SUB HEADING                                                                       | PAGE |
|------|----------------------------------------------------|-----------------------------------------------------------------------------------|------|
| FCS1 | COMMITTEE STRUCTURES                               | Committee Structures                                                              | 13   |
| FCS2 | AUDIT & RISK COMMITTEE MINUTES 28 APRIL 2020       | The Minutes of the Audit & Risk Committee 28 April 2020 are presented to Council. | 15   |
| FCS3 | QUARTERLY PERFORMANCE REPORT - QUARTER 3 - 2019/20 | Quarterly Performance Report – Quarter 3 – 2019/2020                              | 83   |
| FCS4 | MONTHLY FINANCIAL MANAGEMENT REPORT APRIL 2020     | Monthly Financial Management Report as at 30 April 2020.                          | 156  |