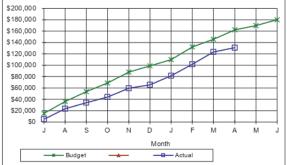

# Effective for NFP annual reporting periods beginning on or after 1 January 2022

 AASB 2014-10 Sale or Contribution of Assets between and Investor and its Associate or Joint Venture (amended by AASB 2015-10 and AASB 2017-5)