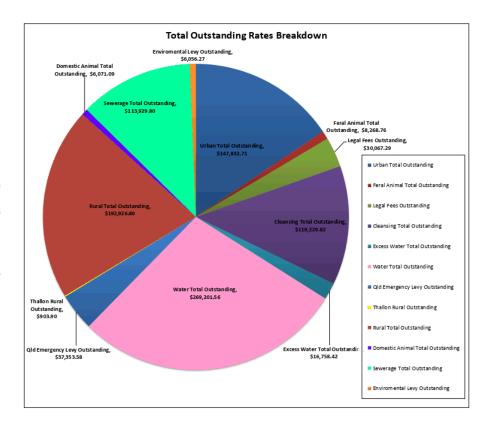

# (FCS) FINANCE AND CORPORATE SERVICES

| ITEM | TITLE                                              | SUB HEADING                                                                       | PAGE |
|------|----------------------------------------------------|-----------------------------------------------------------------------------------|------|
| FCS1 | COMMITTEE STRUCTURES                               | Committee Structures                                                              | 13   |
| FCS2 | AUDIT & RISK COMMITTEE MINUTES 28 APRIL 2020       | The Minutes of the Audit & Risk Committee 28 April 2020 are presented to Council. | 15   |
| FCS3 | QUARTERLY PERFORMANCE REPORT - QUARTER 3 - 2019/20 | Quarterly Performance Report – Quarter 3 – 2019/2020                              | 83   |
| FCS4 | MONTHLY FINANCIAL MANAGEMENT REPORT APRIL 2020     | Monthly Financial Management Report as at 30 April 2020.                          | 156  |