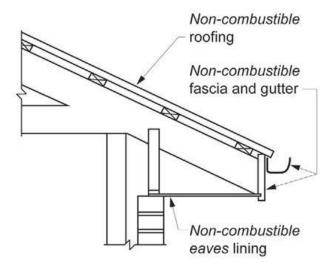

except that a wall may terminate not more than 200 mm from the underside of a *non-combustible* roof covering, where the area between the *external wall* and underside of the roof covering is sealed with a *non-combustible* fascia, gutter or flashing; or
    - (B) the underside of a non-combustible eaves lining (See Figure 3.7.2.3); and
  - (iii) be constructed in accordance with (b).
- (b) A wall required by (a) must—
  - (i) have an FRL of not less than 60/60/60 when tested from the outside; or
  - (ii) be of masonry-veneer construction in which the external masonry veneer is not less than 90 mm thick; or
  - (iii) be of masonry construction not less than 90 mm thick.

## Figure 3.7.2.3 Typical construction of external walls

**{Part (d) for eaves}** (remaining parts of Figure omitted)



### (d) Eaves construction

Although the building wall will not lie within the prescribed 900mm distance from the boundary to require fireresistant construction, part of the eave will and the eave is therefore required to be constructed with a noncombustible lining (such as FC sheeting) in accordance with Figure 3.7.2.3(d).

## **Link to Corporate Plan**

| Key Foundation Area         | Key Program Area                     |
|-----------------------------|--------------------------------------|
| Infrastructure and Planning | Sustainable planning and development |

## **Consultation (internal/external)**

Bryan Payne - Building Certifier

## **Legal Implications**

The Planning Act 2016

Council's Planning Scheme and the Queensland Development Codes (QDC) apply.

## **Risk Implications**