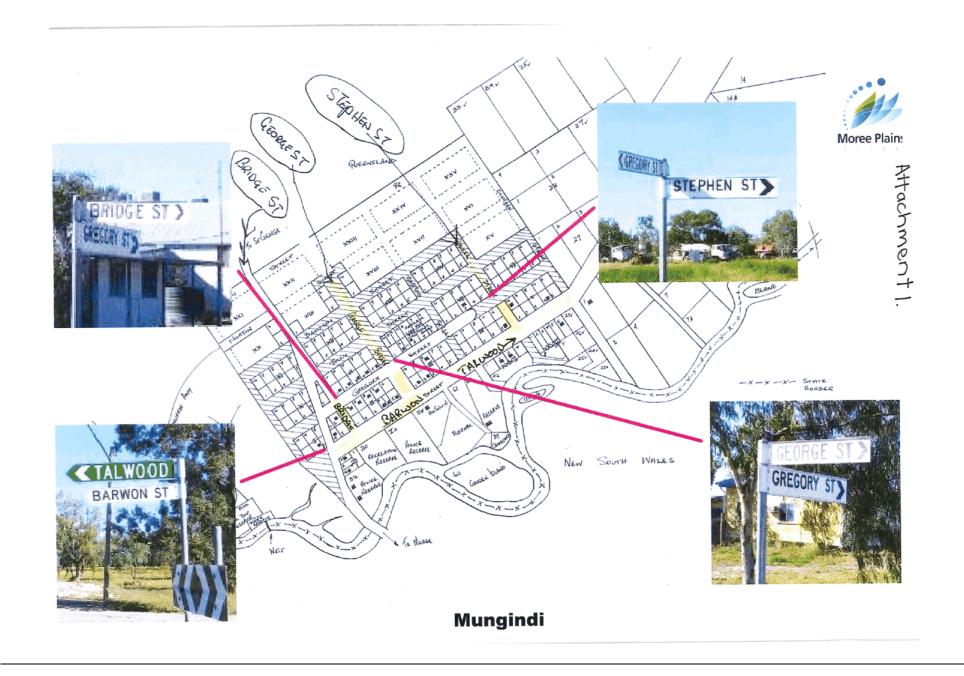

Mungindi in NSW is George Street.

Could you please undertake two searches?

- To possibly determine if George Street, Qld, was to have a name change an if so what it was?
- To confirm if the proposed name change of Walker Street was gazetted and adopted?

Once we have these matters clarified we can show evidence to Google Maps and the Geographical Names Board NSW and request they update their maps and remove the current confusion.

If you have any further enquiries regarding this matter, please contact Council's Project and Development Manager, Lila Fisher via email or phone, as indicated above.

Yours sincerely,

Alan Lawrance

DIRECTOR OF ENGINEERING

PO Box 420, Moree NSW 2400 Telephone 02) 6757 3222 Facsimile 02) 6752 3934 council@mpsc.nsw.gov.au mpsc.nsw.gov.au

ABN 46 566 790 582



# Attachment 2.

All communications are to be addressed to the Chief Executive Officer

When telephoning or calling please ask for:

MR KEVIN SEARLE Our Ref: KS:TK 11/238 (D14/4991



5th May 2014

Moree Plains Shire Council PO Box 420 MOREE NSW 2400

Dear Sir/Madam.

#### Re: Renaming of Walker Street, Mungindi (Queensland)

I write in reference to the Cross Border Community Meeting held on the 11th February 2014, and specifically the recommendation 'that Balonne Shire Council rename Walker Street, Mungindi (Queensland)'.

Balonne Shire Council has written to the landowners in Walker Street seeking their feedback and suggestions for a new street name. Council also placed advertisements in The Moree Champion, The Balonne Beacon and The Mungindi Matters in early March.

Council received o