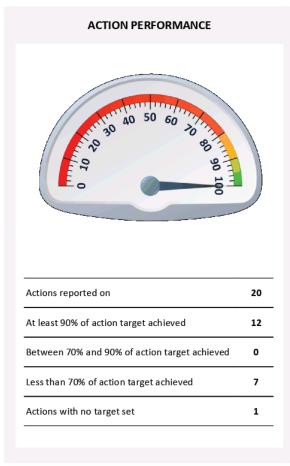

| Unit | Trend             | Target             | Actual | Indicator  | Target          | Actual | Indicator  |
| 90% compliance with council customer service standards for urban water supplies | %    | $\leftrightarrow$ | 90.00              | 90.00  | ON TRACK   | 90.00           | 90.00  | ON TRACK   |
| Number of sewer main fails                                                      | #    | $\leftrightarrow$ | 0.00               | 2.00   | NEEDS WORK | 0.00            | 2.00   | NEEDS WORK |
| 2 blockages                                                                     |      |                   |                    |        |            |                 |        |            |

14-May-20 Cammsstrategy Page 46 of 71

## **GOAL: INFRASTRUCTURE & PLANNING**







14-May-20 Cammsstrategy Page 47 of 71

## PERFORMANCE OVERVIEW

| KEY FOUNDATION AREA 4.1 Effective town planning and infrastructure design to support the Shire's needs with a focus on visionary planning to suit changing needs into the future. | •        | Actions<br>On Track | P         | KPI<br>Off Track |
|-----------------------------------------------------------------------------------------------------------------------------------------------------------------------------------|----------|---------------------|-----------|------------------|
| Program                                                                                                                                                                           | Action P | erformance          | KPI Perfo | rmance