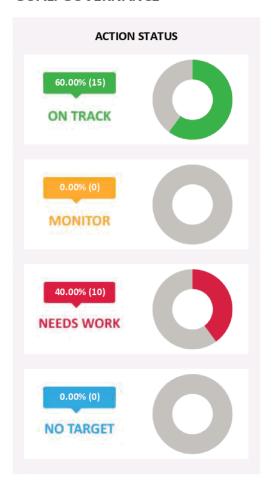

looking | to expand/diversi | fy through online |            |            |                 |            |
| Leveraging additional investment from digital connectivity                                                           | \$            | •              | 250,000.00        | 0.00              | NEEDS WORK | 750,000.00 | 250,000.00      | NEEDS WORK |
| No funidng leveraged in quarter                                                                                      |               |                |                   |                   |            |            |                 |            |

| 14-May-20 | camms <b>strategy</b> | Page 57 of 71 |
|-----------|-----------------------|---------------|
|-----------|-----------------------|---------------|

#### **GOAL: GOVERNANCE**







14-May-20 Cammsstrategy Page 58 of 71

# PERFORMANCE OVERVIEW

| KEY FOUNDATION AREA 5.1 To develop an effective governance framework that drives enhanced organisational performance through project management, financial sustainability, performance management and community engagement. | Actions<br>On Trac | KPI<br>k -        |
|-----------------------------------------------------------------------------------------------------------------------------------------------------------------------------------------------------------------------------|--------------------|-------------------|
| Program