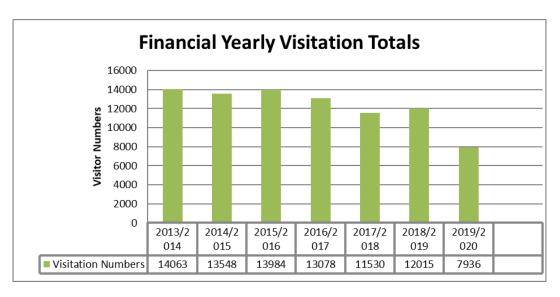

Mayor it is made up of key
representatives of both industry and community with the first meeting scheduled for 6 May.

# **Volunteer Projects & Activities**

Due to the COVID-19 restrictions, no volunteers have worked during April.

# **Shire Tourism Statistics – February 2020**

# St George Visitor Information Centre

There were 0 visitors due to the centre being closed to the public. There were 893 visitors through the centre in April 2019.

The VIC also received 15 tourism related phone enquiries, 2 Information Packs were sent out and 10 email/internet tourism related enquiries were made during April.



# Dirranbandi RTC

There were 0 visitors recorded for April 2020 through the Dirranbandi Rural Transaction Centre (RTC). There were 224 visitors through the centre in April 2019.







# **Attachments**

Nil

Matthew Magin
Chief Executive Officer

# (IFCS) FINANCE AND CORPORATE SERVICES

| ITEM  | TITLE                                                | SUB HEADING                                               | PAGE |
|-------|------------------------------------------------------|-----------------------------------------------------------|------|
| ICFS1 | MONTHLY REPORT DIRECTOR FINANCE & CORPORATE SERVICES | Monthly report for April - Finance and Corporate Services | 249  |
| ICFS2 | MONTHLY FINANCE<br>INFORMATION REPORT<br>APRIL 2020  | Monthly Finance Information Report April 2020             | 253  |
| ICFS3 | MONTHLY REPORT                                       | Grants update 18 April – 8 May 2020                       | 308  |



# OFFICER REPORT

TO: Council