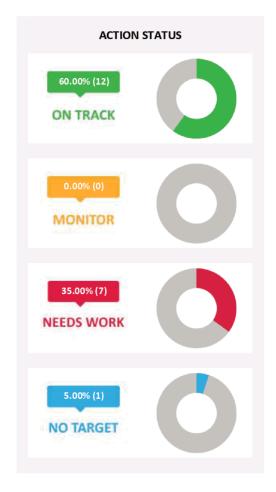

| Unit | Trend             | Target             | Actual | Indicator  | Target          | Actual | Indicator  |
| 90% compliance with council customer service standards for urban water supplies | %    | $\leftrightarrow$ | 90.00              | 90.00  | ON TRACK   | 90.00           | 90.00  | ON TRACK   |
| Number of sewer main fails                                                      | #    | $\leftrightarrow$ | 0.00               | 2.00   | NEEDS WORK | 0.00            | 2.00   | NEEDS WORK |
| 2 blockages                                                                     |      |                   |                    |        |            |                 |        |            |

14-May-20 Cammsstrategy Page 46 of 71

## **GOAL: INFRASTRUCTURE & PLANNING**







14-May-20 Cammsstrategy Page 47 of 71

## PERFORMANCE OVERVIEW

| KEY FOUNDATION AREA 4.1 Effective town planning and infrastructure design to support the Shire's needs with a focus on visionary planning to suit changing needs into the future. | •        | Actions<br>On Track | P         | KPI<br>Off Track |
|-----------------------------------------------------------------------------------------------------------------------------------------------------------------------------------|----------|---------------------|-----------|------------------|
| Program                                                                                                                                                                           | Action P | erformance          | KPI Perfo | rmance