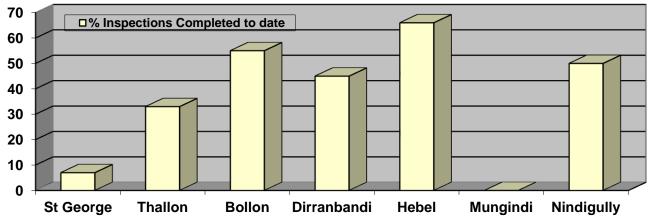

up

(H:\databases\mreports\Town Maintenance.apr)

Page 2

Thursday, 7 May 2020



# OFFICER REPORT

TO: Council

SUBJECT: Workplace Health and Safety Monthly Information Report

**DATE:** 10.05.20

AGENDA REF: IIFS2

**AUTHOR:** Ben Gardiner - Safety Advisor

# **Sub-Heading**

Workplace Health and Safety Monthly Information Report

# **Injury Summary**

There were 2 work incidents during the month of April 2020. One of which, required medical treatment.

The following graph show incidents and Hazard Inspections for the current Inspection period by the Departments.



# **Worksite Hazard Inspections**

Hazard Inspections will continue throughout the current pandemic.

A month has passed in the next inspection period. For the month of April, the following inspections have been completed.



There are a further two months in the reporting period.

# Safety Inductions, Training & Information Sessions

Most of the Workplace Health & Safety training has been delayed due to COVID 19 restrictions. However, available on-line learning options are being pursued.

## COVID 19

Restrictions are still in place. Staff are adapting with the changing requirement and regulations. The following measures are being used.

- Risk Assessments of Council Work Areas, highlighting the risk to individual work areas.
- A Contractor Screening checklist for external Contractors has been developed. This is to be completed by contractors before arriving in the Shire.
- Working from Home guidelines to ensure staff are working safely from home.
- A Staff Travel Risk Assessment, for staff that travel in or