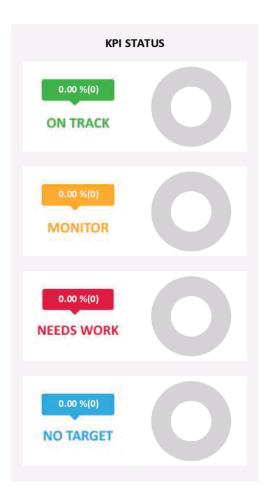

| Unit | Trend             | Target             | Actual | Indicator  | Target          | Actual | Indicator  |
| 90% compliance with council customer service standards for urban water supplies | %    | $\leftrightarrow$ | 90.00              | 90.00  | ON TRACK   | 90.00           | 90.00  | ON TRACK   |
| Number of sewer main fails                                                      | #    | $\leftrightarrow$ | 0.00               | 2.00   | NEEDS WORK | 0.00            | 2.00   | NEEDS WORK |
| 2 blockages                                                                     |      |                   |                    |        |            |                 |        |            |

14-May-20 Cammsstrategy Page 46 of 71

## **GOAL: INFRASTRUCTURE & PLANNING**







14-May-20 Cammsstrategy Page 47 of 71

## PERFORMANCE OVERVIEW

| KEY FOUNDATION AREA 4.1 Effective town planning and infrastructure design to support the Shire's needs with a focus on visionary planning to suit changing needs into the future. | •        | Actions<br>On Track | P         | KPI<br>Off Track |
|-----------------------------------------------------------------------------------------------------------------------------------------------------------------------------------|----------|---------------------|-----------|------------------|
| Program                                                                                                                                                                           | Action P | erformance          | KPI Perfo | rmance