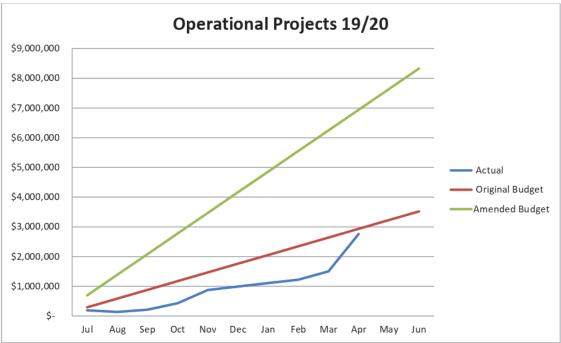

# (FCS) FINANCE AND CORPORATE SERVICES

| ITEM | TITLE                                              | SUB HEADING                                                                       | PAGE |
|------|----------------------------------------------------|-----------------------------------------------------------------------------------|------|
| FCS1 | COMMITTEE STRUCTURES                               | Committee Structures                                                              | 13   |
| FCS2 | AUDIT & RISK COMMITTEE MINUTES 28 APRIL 2020       | The Minutes of the Audit & Risk Committee 28 April 2020 are presented to Council. | 15   |
| FCS3 | QUARTERLY PERFORMANCE REPORT - QUARTER 3 - 2019/20 | Quarterly Performance Report – Quarter 3 – 2019/2020                              | 83   |
| FCS4 | MONTHLY FINANCIAL MANAGEMENT REPORT APRIL 2020     | Monthly Financial Management Report as at 30 April 2020.                          | 156  |