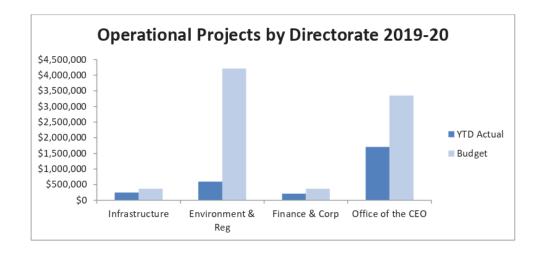

# (FCS) FINANCE AND CORPORATE SERVICES

| ITEM | TITLE                                              | SUB HEADING                                                                       | PAGE |
|------|----------------------------------------------------|-----------------------------------------------------------------------------------|------|
| FCS1 | COMMITTEE STRUCTURES                               | Committee Structures                                                              | 13   |
| FCS2 | AUDIT & RISK COMMITTEE MINUTES 28 APRIL 2020       | The Minutes of the Audit & Risk Committee 28 April 2020 are presented to Council. | 15   |
| FCS3 | QUARTERLY PERFORMANCE REPORT - QUARTER 3 - 2019/20 | Quarterly Performance Report – Quarter 3 – 2019/2020                              | 83   |
| FCS4 | MONTHLY FINANCIAL MANAGEMENT REPORT APRIL 2020     | Monthly Financial Management Report as at 30 April 2020.                          | 156  |