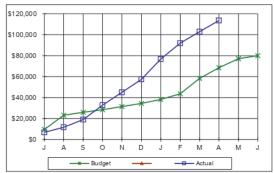

| \$32,782  |  |  |  |  |  |
| N              | \$31,484                           | \$45,024  |  |  |  |  |  |
| D              | \$34,568                           | \$57,355  |  |  |  |  |  |
| J              | \$38,209                           | \$76,841  |  |  |  |  |  |
| F              | \$43,679                           | \$91,907  |  |  |  |  |  |
| M              | \$58,397                           | \$102,850 |  |  |  |  |  |
| A              | \$68,524                           | \$113,536 |  |  |  |  |  |
| M              | \$77,058                           |           |  |  |  |  |  |
| J              | \$80,000                           |           |  |  |  |  |  |
|                |                                    |           |  |  |  |  |  |





# Total Job Costs - Balonne Shire Council

Accounts - 0001-0001-0000 to 0001-5301-0000. 85% of year elapsed.

User: JACKSON Financial Year Ending 2020 Version: 2020.3.24.1

| Job No    | Description                 | Previous Years | This Year |      | Current Periods | Committed |      | Total      |      |          | Estimates        |         |
|-----------|-----------------------------|----------------|-----------|------|-----------------|-----------|------|------------|------|----------|------------------|---------|
|           |                             | Exp %Est       | Exp       | %Est | Exp %Est        | Exp       | %Est | Ехр        | %Est | Original | Current % Change | Next Yr |
| 0001-1042 | WHYENBAH ROAD               |                | 105,633.3 | 3    |