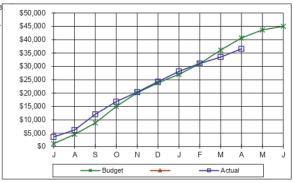

| Budget   | Actual   |  |
| J                                            | \$1,090  | \$3,600  |  |
| A                                            | \$4,592  | \$6,240  |  |
| S                                            | \$8,839  | \$12,058 |  |
| 0                                            | \$15,065 | \$16,876 |  |
| N                                            | \$20,166 | \$20,408 |  |
| D                                            | \$23,837 | \$24,320 |  |
| J                                            | \$27,026 | \$28,148 |  |
| F                                            | \$31,035 | \$31,106 |  |
| M                                            | \$36,140 | \$33,468 |  |
| Α                                            | \$40 687 | \$36 585 |  |

\$43,633

\$45,000

Μ



| 0635-2214- Natural Environment - Maintenance/Ope |          |          |
|--------------------------------------------------|----------|----------|
| Month                                            | Budget   | Actual   |
| J                                                | \$0      | \$5,116  |
| A                                                | \$5,766  | \$9,661  |
| S                                                | \$7,537  | \$14,961 |
| 0                                                | \$10,165 | \$20,665 |
| N                                                | \$14,227 | \$23,963 |
| D                                                | \$18,359 | \$29,421 |
| J                                                | \$21,642 | \$30,608 |
| F