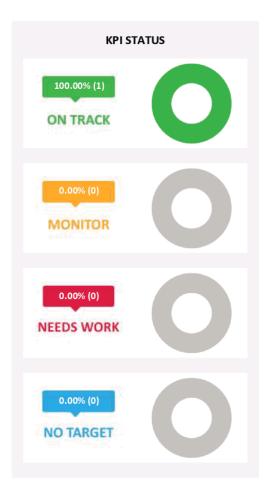

Government Regulation 2012.

# **Risk Implications**

Financial Impact - Inability to achieve financial sustainability and meet current and future needs of the community.

# **Policy Implications**

Not Applicable

# **Financial and Resource Implications**

Not Applicable

# **Attachments**

Q3 Organisational Performance Report 2019-20.pdf <u>J.</u>

# Recommendation/s

That Council resolves to adopt the Quarterly Performance Report for Quarter 3 of 2019/20, as attached, in accordance with, Section 174(3) of the Local Government Regulations 2012.

Michelle Clarke

**Director Finance & Corporate Services** 



# **Organisational Performance Report**

**Balonne Shire Council** 



Print Date: 14-May-2020

Date Range: 01/01/2020 - 31/03/2020

camms strategy.com

### **OVERVIEW SUMMARY**







14-May-20 Cammsstrategy Page 2 of 71

### **GOAL: COMMUNITY**







14-May-20 Camms**strategy** Page 3 of 71

Balonne Shire Council Organisational Performance Report

# PERFORMANCE OVERVIEW

| KEY FOUNDATION AREA 1.1 Pursuit of active and healthy lifestyles where cultures, traditions and the arts are celebrated, including the provision of safe and welcoming spaces to connect, engage and learn. | <b>②</b>  | Actions<br>On Track |            | KPI<br>-  |
|-------------------------------------------------------------------------------------------------------------------------------------------------------------------------------------------------------------|-----------|---------------------|------------|-----------|
| Program