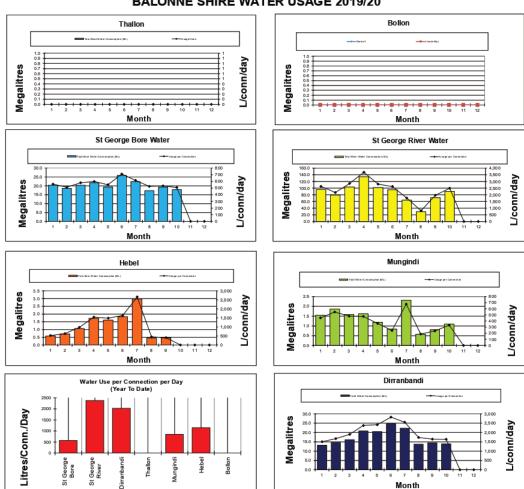

in the attached Town Works Supervisor's report.

## 5000-Urban Water

- Maintenance work is detailed in the attached Town Works Supervisor's report.
- Monthly consumption figures are given in the attached reports.

# **Capital/Special Maintenance Works Progress**

Nil

# **Meetings / Training**

Weekly IS Meetings

## **Current Tenders**

Nil

# **Attachments**

- 1. Balonne Shire Water Usage 2019-20 period ending 30 April 2020.pdf J.
- 2. Plant Maintenance Report Period Ending 30 April 2020.pdf J.
- 3. Road Construction Report Period Ending 30 April 2020.pdf J.
- 4. Road Maintenance Report Period Ending 30 April 2020.pdf J.
- 5. Town Maintenance Report Period Ending 30 April 2020.pdf J.

## Andrew Boardman

# **Director Infrastructure Services**

# **BALONNE SHIRE WATER USAGE 2019/20**



# Report of Workshop Supervisor - P. Gluzde Period Ending 30/04/2020

| 1508 | Toyota Prado GXL GXL       | 522-VXV Overseer                                                                                                                                                                  |
|------|----------------------------|-----------------------------------------------------------------------------------------------------------------------------------------------------------------------------------|
|      | 176,104 Kms                | Carried out 160,000 and 170,000kmservices as per coupon, replaced rear brake discs and pads, repaired bull bar panels, test ran.                                                  |
| 2506 | COLORADO LX 4X2- 25        | 0SWR