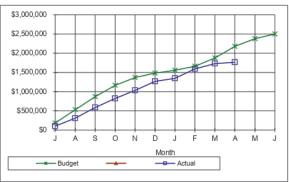

| \$638,098   |
| N        | \$754,564                | \$759,554   |
| D        | \$865,524                | \$898,613   |
| J        | \$955,706                | \$953,263   |
| F        | \$1,069,296              | \$1,055,044 |
| M        | \$1,108,014              | \$1,194,013 |
| Α        | \$1,235,975              | \$1,291,254 |
| M        | \$1,330,519              |             |
| J        | \$1,458,600              |             |



#### 0410-2227 - Roads Maintenance/Operations Budget Month Actual J \$182,178 \$102,226 \$529,736 \$305,577 Α S \$870,487 \$586,993 0 \$1,164,387 \$823,873 \$1,364,719 Ν \$1,032,017 \$1,484,396 \$1,267,464 J \$1,553,701 \$1,345,491 F \$1,662,603 \$1,592,146 \$1,872,646 \$1,729,159 Μ Α \$2,181,643 \$1,764,579 Μ \$2,380,209 \$2,500,000 J



#### 0415-2227 - Streets Maintenance/Operations Month Budget J \$47,508 \$31,573 \$128,987 \$91,501 S \$177,559 \$170,321 0 \$303.258 \$233.278 \$386,907 \$292,657 D \$466,125 \$353,156 J \$532,009 \$416,879 \$614,254 \$503,256 \$681,420 \$616,918 Α \$764,997 \$691,916 \$890,806 Μ \$960,000



| 0420-2227 - Bridge Maintenance/Operations |          |        |  |  |  |
|-------------------------------------------|----------|--------|--|--|--|
| Month                                     | Budget   | Actual |  |  |  |
| J                                         | \$4,167  | \$0    |  |  |  |
| Α                                         | \$8,333  | \$0    |  |  |  |
| S                                         | \$12,500 | \$0    |  |  |  |
| 0                                         | \$16,66